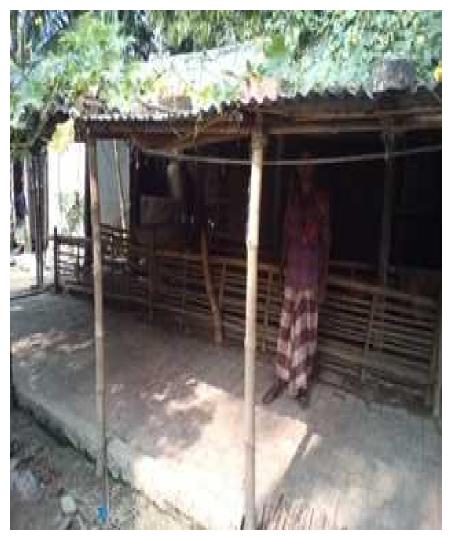

#### **PROPOSED NOBIN UDYOKTA BUSINESS INFO**

| Project's name                        | : | Rafigul Cow Fattening Farm.                                                                                                                                                                               |  |
|---------------------------------------|---|-----------------------------------------------------------------------------------------------------------------------------------------------------------------------------------------------------------|--|
| Address/ location                     | : | Vill.Belghoria(Charpara), Post: Swastipur,Kushtia.                                                                                                                                                        |  |
| Total investment                      | : | BDT :2,46,000 /-                                                                                                                                                                                          |  |
| Financing                             | : | Self financing:BDT :1,26,000/-Required Investment:BDT :1,20,000 /-(as equity)                                                                                                                             |  |
| Present salary/drawings from business | : | Nil                                                                                                                                                                                                       |  |
| Proposed salary                       | : | BDT :3000 (Three thousand only)                                                                                                                                                                           |  |
| Proposed business implementation plan | : | <ul> <li>Start with having 3 cows @ TK. 40,000/- each;</li> <li>In every six months 3 cows will be sold and new cow will purchase; i.e. each cycle of fattening cow will be for six months;</li> </ul>    |  |
|                                       |   | <ul> <li>Feeding cost of each cow per cycle BDT 18,000/-</li> <li>Selling price of each cow after every cycle BDT 80,000/-;</li> </ul>                                                                    |  |
|                                       |   | <ul> <li>Expected doctor and medicine cost for each cow per cycle = 1,000/-;</li> <li>Payback period to the investor is 3 years;</li> <li>Expected data to start the project is in early 2016.</li> </ul> |  |
|                                       |   | Expected date to start the project is in early 2016                                                                                                                                                       |  |