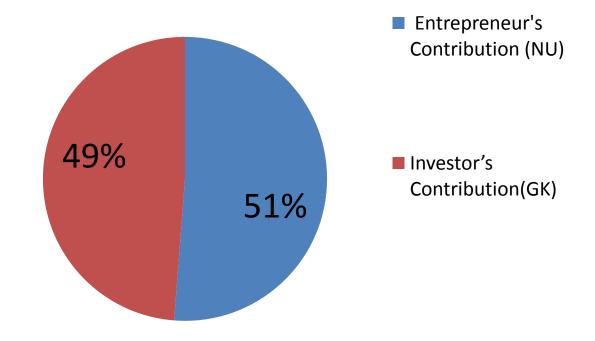

## **Source of Finance**

| Source                           | Amount in BDT | In%  |
|----------------------------------|---------------|------|
| Entrepreneur's contribution (NU) | 126,000       | 51   |
| Investor's contribution(GK)      | 120,000       | 49   |
| Total Investment                 | 246,000       | 100% |