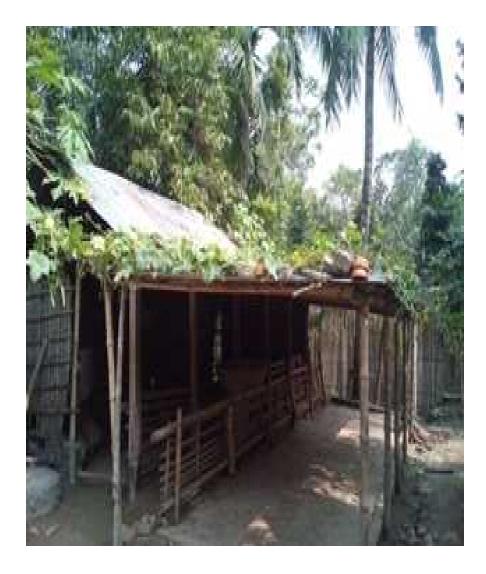

#### **PROPOSED NOBIN UDYOKTA BUSINESS INFO**

| Project's name                        | : | Rafigul Cow Fattening Farm.                                                                                                                                                                               |  |
|---------------------------------------|---|-----------------------------------------------------------------------------------------------------------------------------------------------------------------------------------------------------------|--|
| Address/ location                     | : | Vill.Belghoria(Charpara), Post: Swastipur,Kushtia.                                                                                                                                                        |  |
| Total investment                      | : | BDT :2,46,000 /-                                                                                                                                                                                          |  |
| Financing                             | : | Self financing:BDT :1,26,000/-Required Investment:BDT :1,20,000 /-(as equity)                                                                                                                             |  |
| Present salary/drawings from business | : | Nil                                                                                                                                                                                                       |  |
| Proposed salary                       | : | BDT :3000 (Three thousand only)                                                                                                                                                                           |  |
| Proposed business implementation plan | : | <ul> <li>Start with having 3 cows @ TK. 40,000/- each;</li> <li>In every six months 3 cows will be sold and new cow will purchase; i.e. each cycle of fattening cow will be for six months;</li> </ul>    |  |
|                                       |   | <ul> <li>Feeding cost of each cow per cycle BDT 18,000/-</li> <li>Selling price of each cow after every cycle BDT 80,000/-;</li> </ul>                                                                    |  |
|                                       |   | <ul> <li>Expected doctor and medicine cost for each cow per cycle = 1,000/-;</li> <li>Payback period to the investor is 3 years;</li> <li>Expected data to start the project is in early 2016.</li> </ul> |  |
|                                       |   | Expected date to start the project is in early 2016                                                                                                                                                       |  |