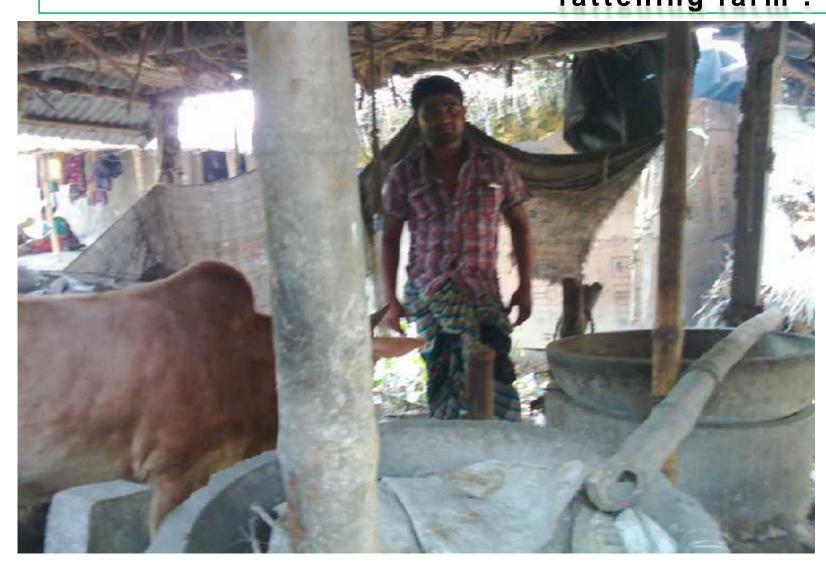

#### BRIEF BIO OF THE PROPOSED NOBIN UDYOKTA

| Name and address                                                                                                                                                         | :  | MD.Khandakar Murad.<br>Vill: Belghoria, Post: Swastipur ,<br>Upazilla : Kushtia, District: Kushtia                                                                                                                      |
|--------------------------------------------------------------------------------------------------------------------------------------------------------------------------|----|-----------------------------------------------------------------------------------------------------------------------------------------------------------------------------------