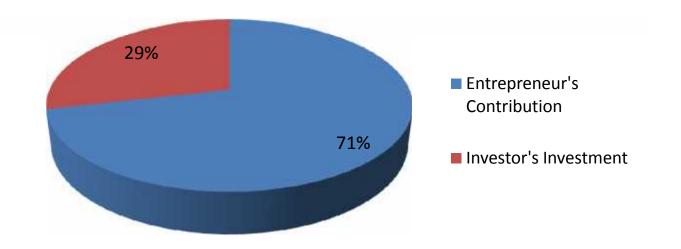

### **Source of Finance**

| Source                      | Amount in BDT | In % |
|-----------------------------|---------------|------|
| Entrepreneur's Contribution | 500,000       | 71   |
| Investor's Investment       | 200,000       | 29   |
| Total Investment            | 700,000       | 100  |