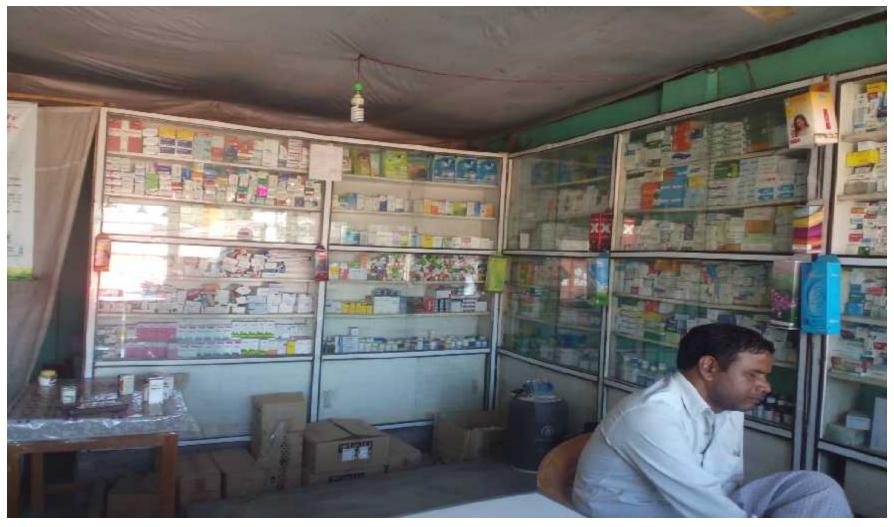

| 3,628,600 | 3,974,030 | 4,353,532 |
| Closing Balances                            | 781,400   | 1,427,370 | 2,155,839 |

#### **SWOT ANALYSIS**

| STRENGTH  Employment: Self: 1 Others (beyond family): 1 Skill & Experience: 5 years; Drug & Trade license: Own name. | Weakness  □ Lack of capital; □ Limited product. |
|----------------------------------------------------------------------------------------------------------------------|-------------------------------------------------|
| Opportunities  □ Local Demand; □ Fixed Customers; □ location of Shop; □ Investor's money will be payback in 3 years. | THREATS  Theft; Fire burn; Local competitor.    |

## Presented at 12<sup>th</sup> Ex. SB Design Lab on January 31, 2016 at Grameen Kalyan

Thank you

## Pictures



















## Drug License



## Trade License



## Thank You