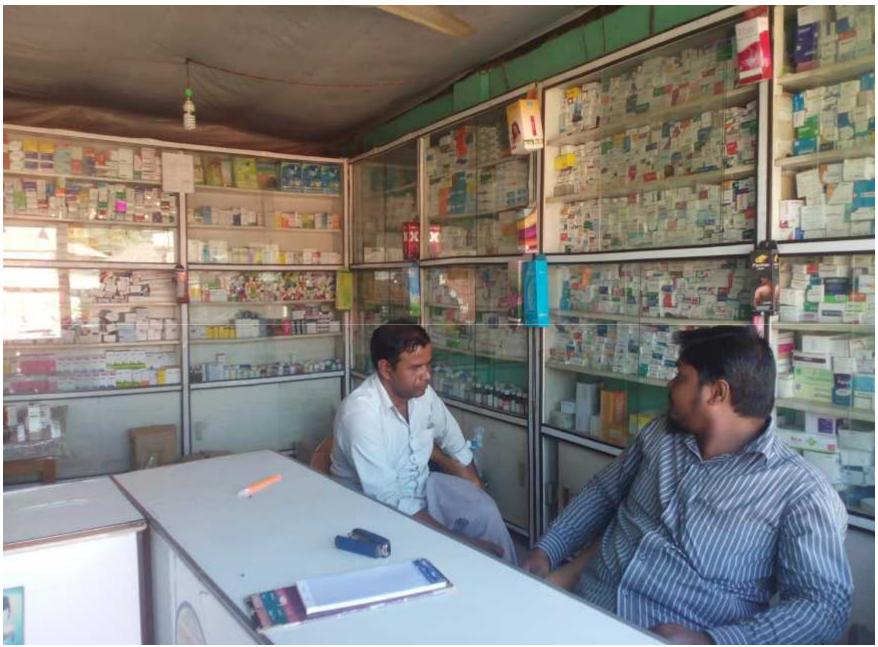

| 3,628,600 | 3,974,030 | 4,353,532 |
| Closing Balances                            | 781,400   | 1,427,370 | 2,155,839 |

#### **SWOT ANALYSIS**

| STRENGTH  Employment: Self: 1 Others (beyond family): 1 Skill & Experience: 5 years; Drug & Trade license: Own name. | Weakness  □ Lack of capital; □ Limited product. |
|----------------------------------------------------------------------------------------------------------------------|-------------------------------------------------|
| Opportunities  □ Local Demand; □ Fixed Customers; □ location of Shop; □ Investor's money will be payback in 3 years. | THREATS  Theft; Fire burn; Local competitor.    |

## Presented at 12<sup>th</sup> Ex. SB Design Lab on January 31, 2016 at Grameen Kalyan

Thank you

## Pictures



















## Drug License



## Trade License



## Thank You