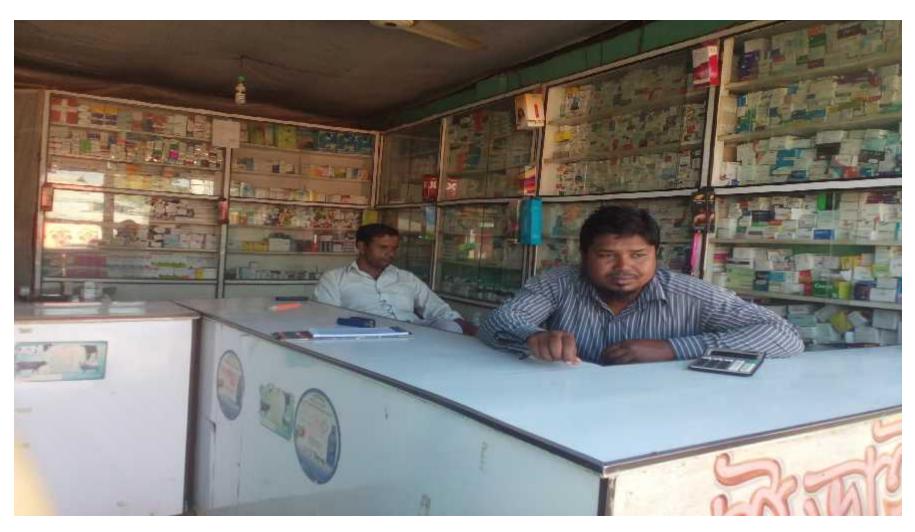

# Grameen Kalyan Proposed NU Business Name : Bhai Bhai Medical Hall



## BRIEF BIO OF THE PROPOSED NOBIN UDYOKTA

| Name and address                                                                                                                                                                                                                                                          | :                                       | Md: Shahab Uddin. Vill: Motbari, Post:Ranigonj, Upazilla: Trisal, District: Mymensingh                                                                                                                                                                                              |  |  |
|-------------------------------------------------------------------------------------------------------------------------------------------------------------