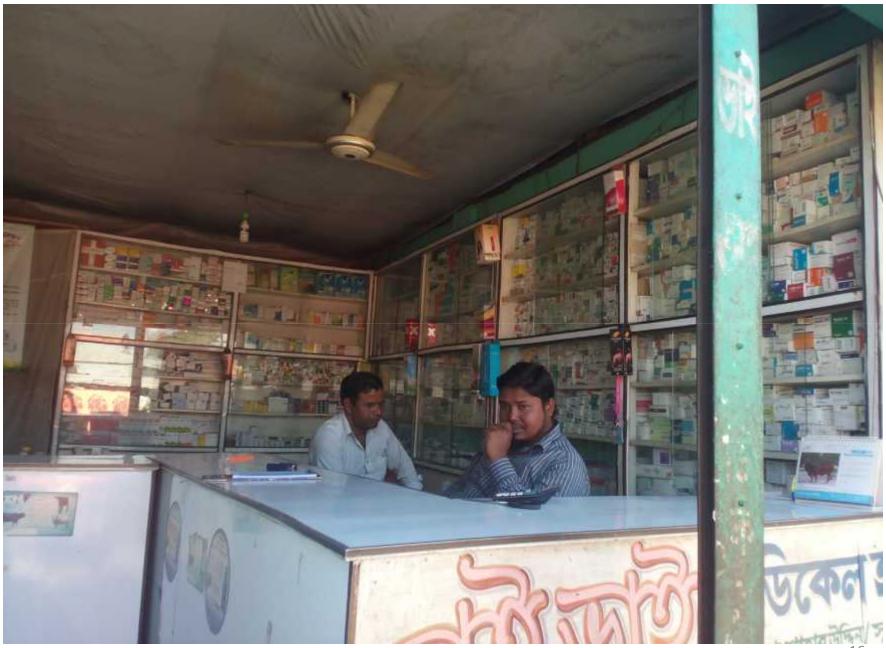

## Pictures

#### PROPOSED NOBIN UDYOKTA BUSINESS INFO

| Project's Name                                    | : | Bhai Bhai Medical Hall                                                                                                                                                                                                                                                                                                                                                                                                                               |  |
|---------------------------------------------------|---|------------------------------------------------------------------------------------------------------------------------------------------------------------------------------------------------------------------------------------------------------------------------------------------------------------------------------------------------------------------------------------------------------------------------------------------------------|--|
| Address/ Location                                 | : | Porabari, Trisal, Mymensingh.                                                                                                                                                                                                                                                                                                                                                                                                                        |  |
| Total Investment                                  | : | BDT = 7,00,000                                                                                                                                                                                                                                                                                                                                                                                                                                       |  |
| Financing                                         | : | Self financing: BDT= 5,00,000  Required Investment: BDT =2,00,000 (as equity)                                                                                                                                                                                                                                                                                                                                                                        |  |
| Present salary/drawings from business (estimates) | : | Nil                                                                                                                                                                                                                                                                                                                                                                                                                                                  |  |
| Proposed Salary                                   | : | Self= 6000 ( Six thousand) Employee (1)=4000 (four thousand)                                                                                                                                                                                                                                                                                                                                                                                         |  |
| Proposed Business Implementation Plan             | : | <ul> <li>This is an on going business so the fund need to increase the volume of existing product;</li> <li>Different kind of medicine will be buy &amp; sold is here;</li> <li>Estimated sales is @ Tk. 14,000 per day;</li> <li>One employee per month tk. 4,000;</li> <li>Estimated average gross profit is 20% on sales;</li> <li>Payback period is estimated 3 years;</li> <li>Expected date to expand the project in January, 2016.</li> </ul> |  |