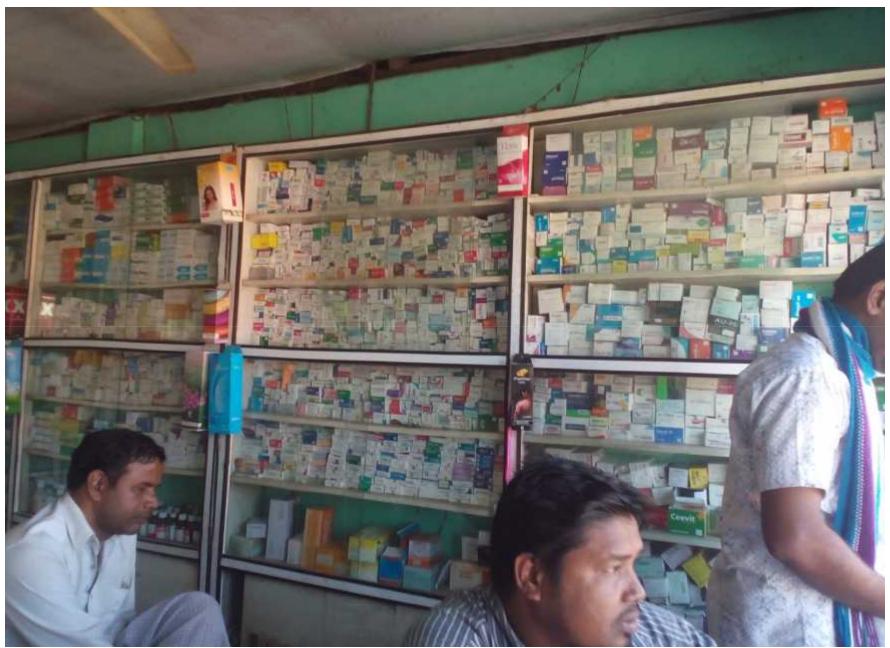

| 3,628,600 | 3,974,030 | 4,353,532 |
| Closing Balances                            | 781,400   | 1,427,370 | 2,155,839 |

#### **SWOT ANALYSIS**

| STRENGTH  Employment: Self: 1 Others (beyond family): 1 Skill & Experience: 5 years; Drug & Trade license: Own name. | Weakness  □ Lack of capital; □ Limited product. |
|----------------------------------------------------------------------------------------------------------------------|-------------------------------------------------|
| Opportunities  □ Local Demand; □ Fixed Customers; □ location of Shop; □ Investor's money will be payback in 3 years. | THREATS  Theft; Fire burn; Local competitor.    |

## Presented at 12<sup>th</sup> Ex. SB Design Lab on January 31, 2016 at Grameen Kalyan

Thank you

## Pictures



















## Drug License



## Trade License



## Thank You