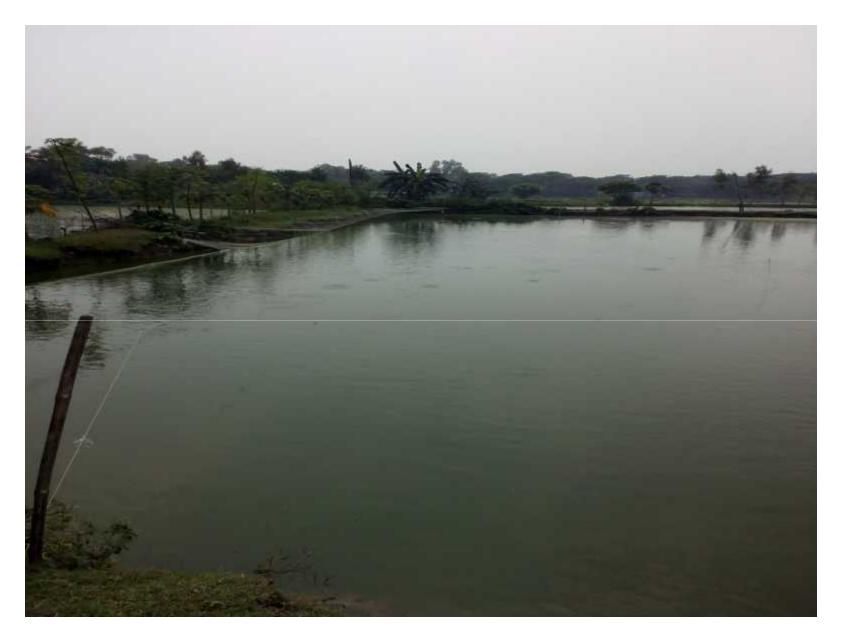

81,088   |
| Return to investor           | 80,000    | 80,000    | 80,000    |
| Total payment                | 1,022,250 | 1,106,775 | 1,199,568 |
| Closing Balances             | 481,550   | 584,775   | 716,208   |

#### SWOT ANALYSIS

## STRENGTH

> Employment:

Self: 1

Others (beyond family): 01

- > Experience & Skill:4 years;
- > Trade license: own name.

## $\mathbf{W}_{\mathsf{EAKNESS}}$

- > Flood in rainy season;
- > Shortage of quality food.

### **O**PPORTUNITIES

- ➤ This area is famous for fish farming;
- ➤ Investor's money will be payback in 3 years.

#### $\mathbf{T}_{\mathsf{HREATS}}$

- > Theft;
- > Epidemic Disease;
- Water Pollution.

# Presented at 12<sup>th</sup> Ex. SB Design Lab on January 31, 2016 at Grameen Kalyan

Thank you

# Pictures

# My ponds & me.

















# **Trade License**



# Thank You