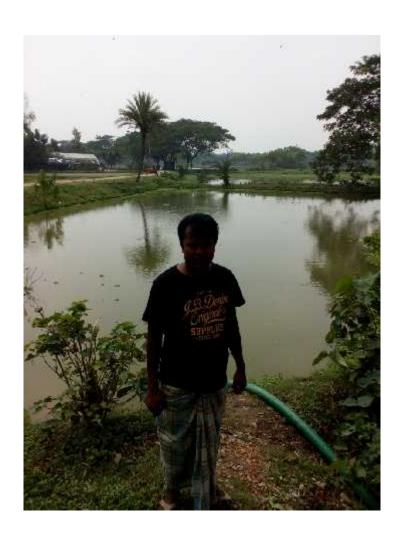

,088   |
| Return to investor           | 80,000    | 80,000    | 80,000    |
| Total payment                | 1,022,250 | 1,106,775 | 1,199,568 |
| Closing Balances             | 481,550   | 584,775   | 716,208   |

#### SWOT ANALYSIS

## STRENGTH

> Employment:

Self: 1

Others (beyond family): 01

- > Experience & Skill:4 years;
- > Trade license: own name.

## $\mathbf{W}_{\mathsf{EAKNESS}}$

- > Flood in rainy season;
- > Shortage of quality food.

### **O**PPORTUNITIES

- ➤ This area is famous for fish farming;
- ➤ Investor's money will be payback in 3 years.

#### $\mathbf{T}_{\mathsf{HREATS}}$

- > Theft;
- > Epidemic Disease;
- Water Pollution.

# Presented at 12<sup>th</sup> Ex. SB Design Lab on January 31, 2016 at Grameen Kalyan

Thank you

# Pictures

# My ponds & me.

















# **Trade License**



# Thank You