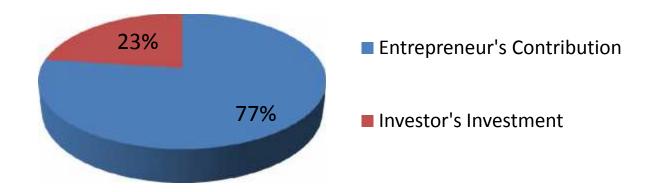

# **Source of Finance**

| Particulars                 | Amount in BDT | In % |
|-----------------------------|---------------|------|
| Entrepreneur's Contribution | 674,000       | 77   |
| Investor's Investment       | 200,000       | 23   |
| Total Investment            | 874,000       | 100  |