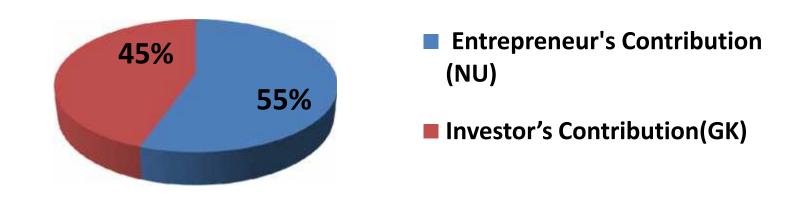

### **Source of Finance**

| Source                           | <b>Amount in BDT</b> | In % |
|----------------------------------|----------------------|------|
| Entrepreneur's Contribution (NU) | 186,000              | 55   |
| Investor's Contribution(GK)      | 150,000              | 45   |
| Total Investment                 | 336,000              | 100  |