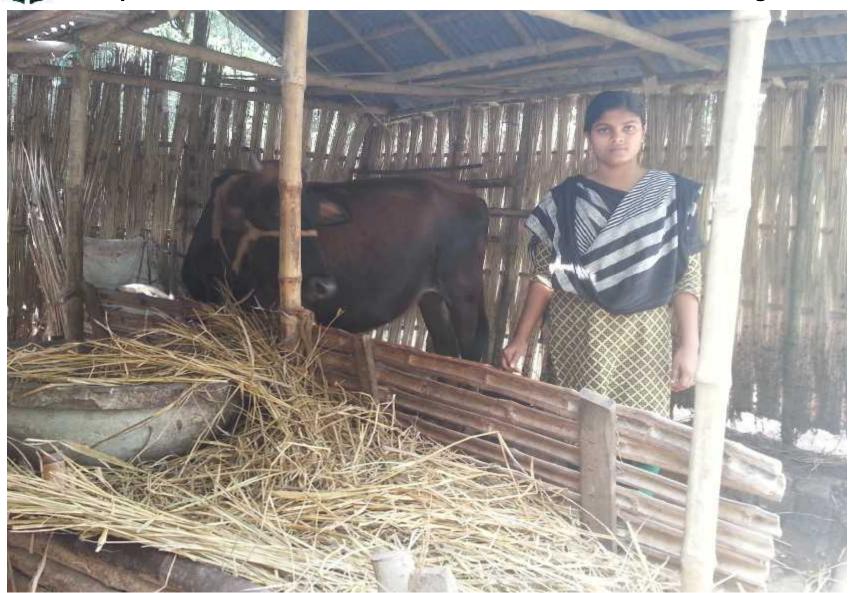

# Grameen kalyan Proposed NU Business Name :Zinia Cow Fattening Farm



#### BRIEF BIO OF THE PROPOSED NOBIN UDYOKTA

| Name and address                                                                                                                                                                                                                                                          | :                                       | Mst. Zinia Khatun<br>Vill: Mohendrapur, Post: Baniakandi<br>Thana: Kumarkhali, District: Kushtia                                                                                                                       |  |  |
|------------------------------------------------------------------------------------------------------------------------------------------------------------------------------------------------------------------------