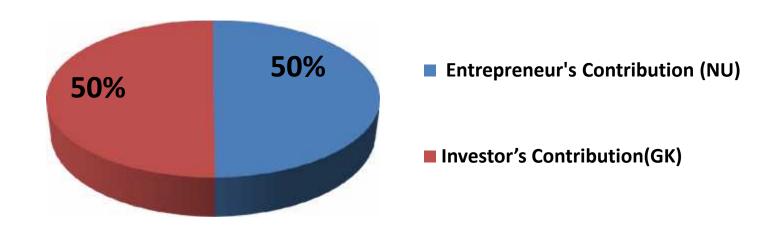

### **Source of Finance**

| Source                           | Amount in BDT | In % |
|----------------------------------|---------------|------|
| Entrepreneur's Contribution (NU) | 151,000       | 50   |
| Investor's Contribution(GK)      | 152,000       | 50   |
| Total Investment                 | 303,000       | 100  |