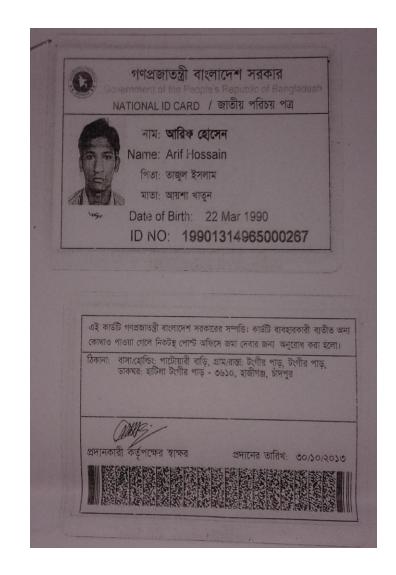

## BRIEF BIO OF THE PROPOSED NOBIN UDYOKTA

| Name                                                                                                                                                | :       | Md Arif Hossain                                                                                                                              |
|-----------------------------------------------------------------------------------------------------------------------------------------------------|---------|----------------------------------------------------------------------------------------------------------------------------------------------|
| Age                                                                                                                                                 | :       | 22/03/1990 (26years)                                                                                                                         |
| Marital status                                                                                                                                      | :       | Married                                                                                                                                      |
| Children                                                                                                                                            | :       | N/A                                                                                                                                          |
| No. of siblings:                                                                                                                                    | :       | 04 brothers, 3 sisters                                                                                                                       |
| Parent's and GB related Info (i) Who is GB member (ii) Mother's name (iii) Father's name (iv) GB member's info                                      | : : :   | Mother √ Father  Aisha Begum  Md Tajul Islam  Branch: Tamta Sharasty, Centre # 18/M Group no : 10  Loanee no.: 6361 Member since: 14/03/2004 |
| Further Information: (v) Who pays GB loan installment (vi) Mobile lady (vii) Grameen Education Loan (viii)Any other loan like GCCN, GKF (ix) Others | : : : : | First loan: 10,000 Existing loan: 35,000 Outstanding: 21,150  NU N/A N/A N/A N/A N/A                                                         |
| Education                                                                                                                                           | :       | Class Eight                                                                                                                                  |