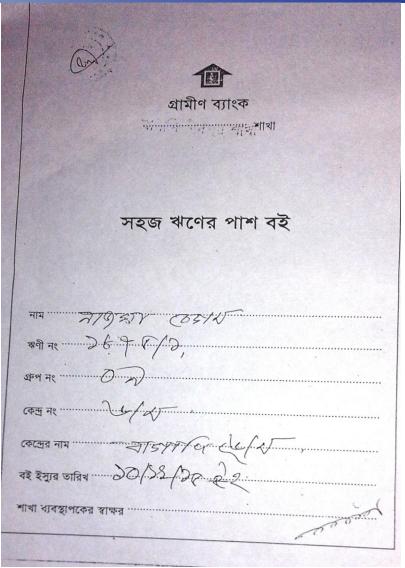

#### BRIEF BIO OF THE PROPOSED NOBIN UDYOKTA

| Name                                                                                                           | :        | Md. Mamun Shekh                                                                                                                                                                                                                   |
|----------------------------------------------------------------------------------------------------------------|----------|-----------------------------------------------------------------------------------------------------------------------------------------------------------------------------------------------------------------------------------|
| Age                                                                                                            | :        | 01-01-1994 (22 years )                                                                                                                                                                                                            |
| Marital status                                                                                                 | :        | Un married                                                                                                                                                                                                                        |
| Children                                                                                                       | :        | N/A                                                                                                                                                                                                                               |
| No. of siblings:                                                                                               | :        | 2 Brothers, 02 Sisters                                                                                                                                                                                                            |
| Parent's and GB related Info (i) Who is GB member (ii) Mother's name (iii) Father's name (iv) GB member's info |          | Mother    Father    Mrs. Nazma Begum    Khaza Ahmed Sheke    Member since: 04-02-2008 Branch: Bagadi    Centre # 06/M, Loanee no.1684/1; Group No; 07    First loan: Tk. 5,000    Existing loan: Tk. 10,000 Outstanding: Tk.9,340 |
| (v) Who pays GB loan installment<br>(vi) Mobile lady<br>(vii) Grameen Education Loan                           | :        | Father N/A N/A                                                                                                                                                                                                                    |
| (viii)Any other Ioan like GCCN, GKF etc (ix) Others                                                            | :<br>  : | N/A<br>N/A                                                                                                                                                                                                                        |
| Education,                                                                                                     | :        | Eight                                                                                                                                                                                                                             |