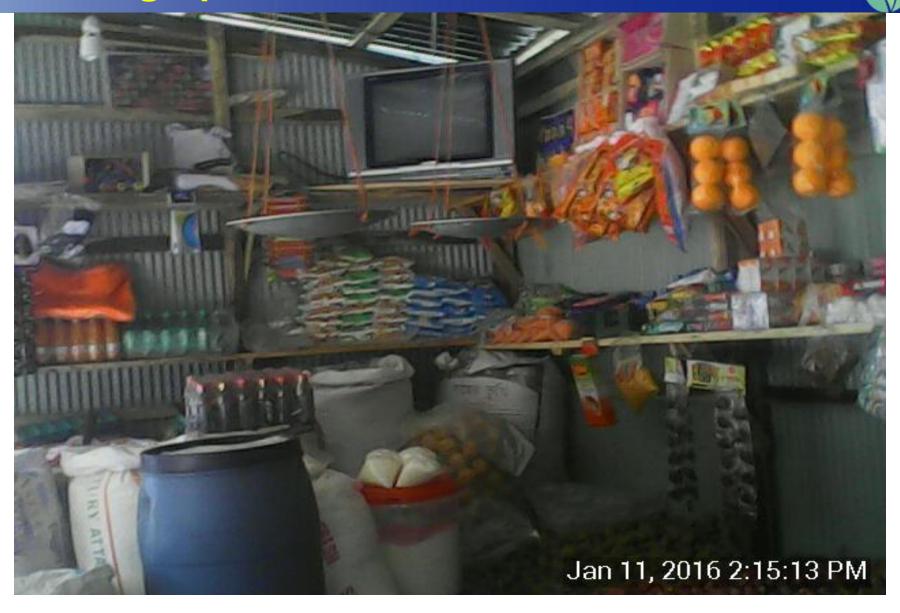

### PROPOSED BUSINESS Info.

| Business Name                                                                                                                           | : | Mamun Store                                                                                          |
|-----------------------------------------------------------------------------------------------------------------------------------------|---|------------------------------------------------------------------------------------------------------|
| Address/ Location                                                                                                                       | : | Bagadi, Bagra Bazar, Chandpur Sadar, Chandpur.                                                       |
| Total Investment in BDT                                                                                                                 | : | 218,000                                                                                              |
| Financing                                                                                                                               | : | Self BDT : 143,000 (from existing business) - 66% Required Investment BDT : 75,000 (as equity)- 34 % |
| Present salary/drawings from business (estimates)                                                                                       | : | BDT =7000                                                                                            |
| Proposed Salary                                                                                                                         |   | BDT 7000                                                                                             |
| i. Proposed Business % of present gross profit margin                                                                                   | : | 20%                                                                                                  |
| <ul><li>ii. Estimated % of proposed gross profit margin</li><li>iii. Agreed grace period</li><li>iv. In future risk mgt. plan</li></ul> | : | 20% 2 months No                                                                                      |
| (from fire, disaster etc.)                                                                                                              |   |                                                                                                      |

#### PRESENT & PROPOSED INVESTMENT Breakdown

| Particulars                                                     | Existing<br>Business (BDT)         | Proposed<br>(BDT) | Total<br>(BDT) |
|-----------------------------------------------------------------|------------------------------------|-------------------|----------------|
| Investments in different categories:                            | (1)                                | (2)               | (1+2)          |
| Present items: Furniture: TV Own Shop: Present Goods Items (*): | 1,200<br>5,000<br>75,000<br>61,800 |                   | 143,000        |
| Proposed Items (**) :                                           |                                    | 75,000            | 75,000         |
| Total Capital                                                   | 143,000                            | 75,000            | 218,000        |

#### **Present Stock item**

| Product name                  | Amount |
|-------------------------------|--------|
| Rice                          | 8000   |
| Bean, Sugar                   | 4,200  |
| Oil                           | 4,600  |
| Oil Cake, Vushi               | 14,000 |
| Cosmetics Item                | 7,400  |
| Biscuits, Canachur, Chocolate | 3500   |
| Tea, Pan                      | 1600   |
| Stationery Items              | 3500   |
| Onion, Spice etc.             | 3500   |
| Wheat,                        | 1500   |
| Egg, Coconut oil              | 2500   |
| Curry, Vegetable Items        | 4000   |
| Chips, Baby food items        | 3500   |
| Total Present Stock           | 61,800 |

#### **Proposed Item**

| Product Name                     | Amount |
|----------------------------------|--------|
| Rice, Wheat                      | 7,000  |
| Sugar, Oil,                      | 10,000 |
| Oil Cake, Vushi                  | 10,000 |
| Kerosene                         | 4000   |
| Baby food (Pran & Others group ) | 10,000 |
| Various Types of Juice           | 10,000 |
| Onion. Zinger, Spice etc.        | 4000   |
| Cosmetics Items                  | 10,000 |
| Stationery Items                 | 10,000 |
| Total:                           | 75,000 |