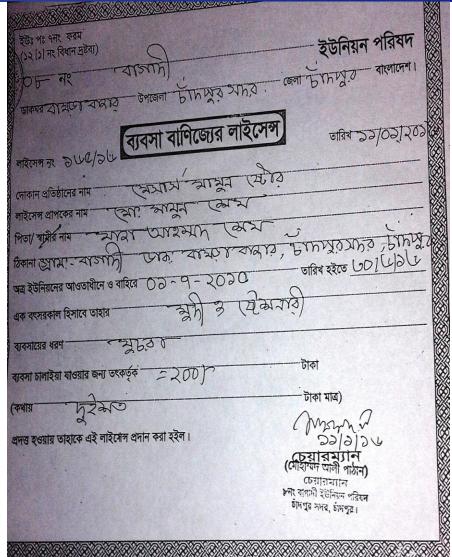

### BRIEF BIO OF THE PROPOSED NOBIN UDYOKTA

(Continued)

| Present Occupation                      | : | Grocery Shop Business             |
|-----------------------------------------|---|-----------------------------------|
| Trade License No                        | • | 165/16                            |
| Business Experiences                    | • | 03 years                          |
| Other Own/Family Sources of Income      | : | Agriculture, Fisheries.           |
| Other Own/Family Sources of Liabilities | : | No                                |
| NU Project<br>Source/Reference          | : | GT Chandpur Unit Office, Chandpur |