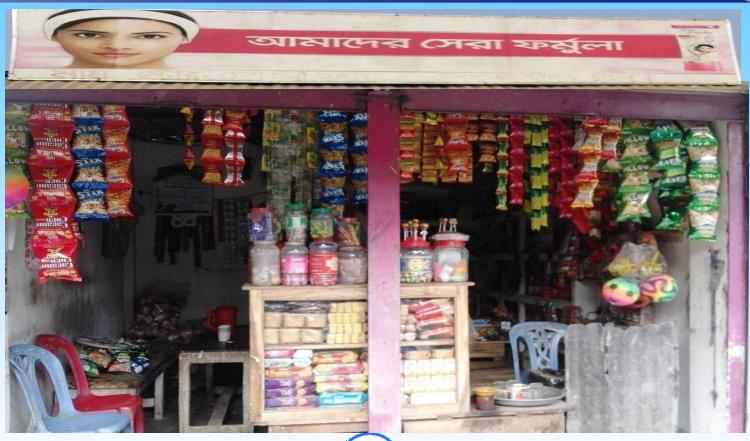

### PROPOSED BUSINESS Info.

| Business Name                                                                                  | : | Anowar Store                                                                                            |
|------------------------------------------------------------------------------------------------|---|---------------------------------------------------------------------------------------------------------|
| Address/ Location                                                                              | : | Chengatoli Bazar,Hajigonj, Chandpur                                                                     |
| Total Investment in BDT                                                                        | : | 175,000/-                                                                                               |
| Financing                                                                                      | : | Self BDT : 100,000 (from existing business) – 57%<br>Required Investment BDT : 75,000 (as equity) - 43% |
| Present salary/drawings from business (estimates)                                              | : | BDT 7,000                                                                                               |
| Proposed Salary                                                                                |   | BDT 7,000                                                                                               |
| Proposed Business % of present gross profit margin Estimated % of proposed gross profit margin | : | 20%                                                                                                     |
| Agreed grace period                                                                            | : | 2 months                                                                                                |