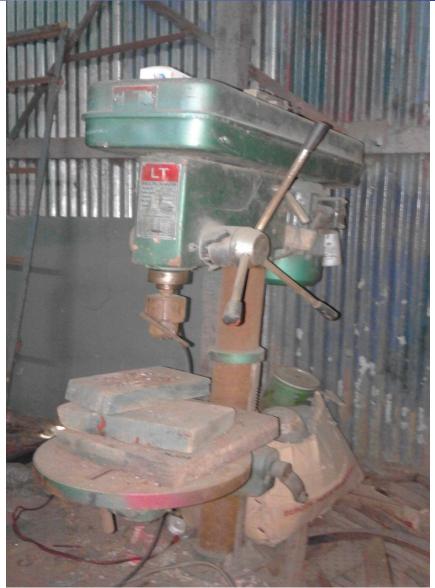

#### PRESENT & PROPOSED INVESTMENT Breakdown

| Particulars                                                                                                                           | Existing<br>Business (BDT)                                         | Proposed<br>(BDT) | Total<br>(BDT) |
|---------------------------------------------------------------------------------------------------------------------------------------|--------------------------------------------------------------------|-------------------|----------------|
| Investments in different categories:                                                                                                  | (1)                                                                | (2)               | (1+2)          |
| Present items: Furniture: Welding machine (01 Pies) Table Dill Machine Generator Baz Machine 01 Pis Advance: Present Goods Items (*): | 5,000<br>15,000<br>15,000<br>40,000<br>60,000<br>50,000<br>365,000 |                   | 550,000        |
| Proposed Items (**) :                                                                                                                 |                                                                    | 150,000           | 150,000        |
| Total Capital                                                                                                                         | 550,000                                                            | 150,000           | 700,000        |