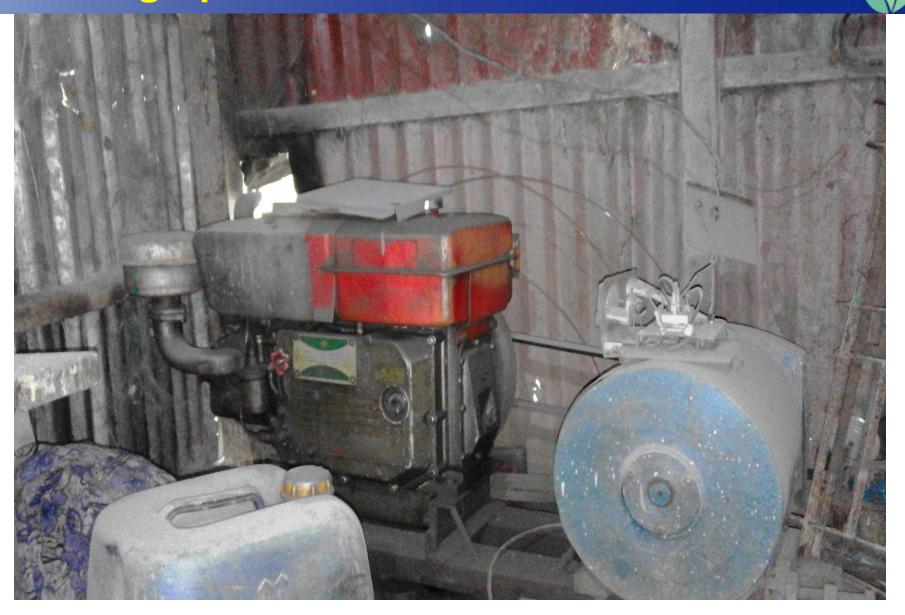

#### PRESENT & PROPOSED INVESTMENT Breakdown

| Particulars                                                                                                                           | Existing<br>Business (BDT)                                         | Proposed<br>(BDT) | Total<br>(BDT) |
|---------------------------------------------------------------------------------------------------------------------------------------|--------------------------------------------------------------------|-------------------|----------------|
| Investments in different categories:                                                                                                  | (1)                                                                | (2)               | (1+2)          |
| Present items: Furniture: Welding machine (01 Pies) Table Dill Machine Generator Baz Machine 01 Pis Advance: Present Goods Items (*): | 5,000<br>15,000<br>15,000<br>40,000<br>60,000<br>50,000<br>365,000 |                   | 550,000        |
| Proposed Items (**) :                                                                                                                 |                                                                    | 150,000           | 150,000        |
| Total Capital                                                                                                                         | 550,000                                                            | 150,000           | 700,000        |