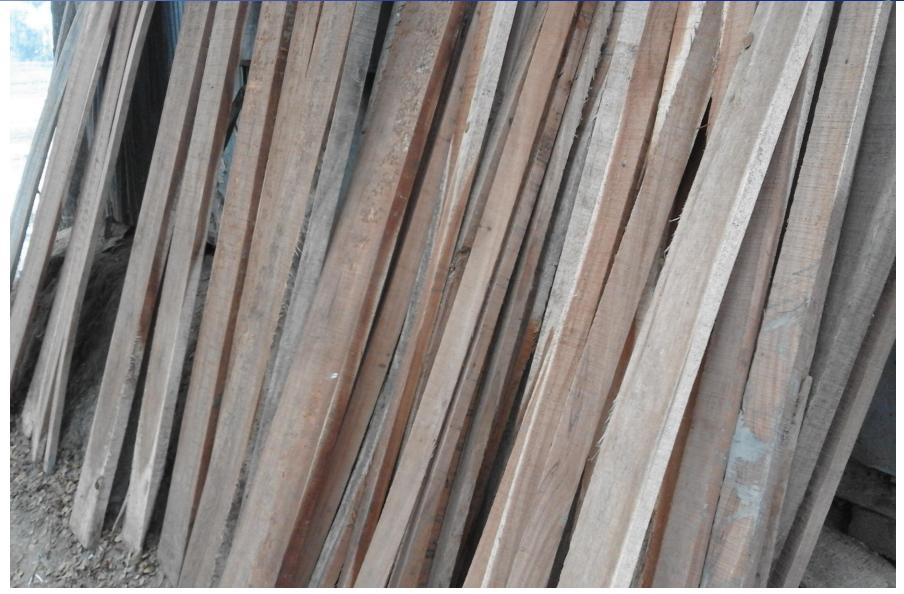

#### PRESENT STOCK ITEMS

| Product name with quantity    | Amount        |
|-------------------------------|---------------|
| Supa Set (01 Set)             | 30,000        |
| <b>Draining Set (01 Pies)</b> | 20,000        |
| Cot (05 Pies)                 | 75,000        |
| Doors (03 Pies)               | 45,000        |
| Still Almery (03 Pies)        | 60,000        |
| Still Sucas (01 Pies)         | 14,000        |
| Rake (01 Pies)                | 5,000         |
| Works Matter                  | 20,000        |
| Woods (100 ft *450)           | 45,000        |
| Irons                         | 30,000        |
| Other                         | <u>21,000</u> |
| Total                         | 365,000       |