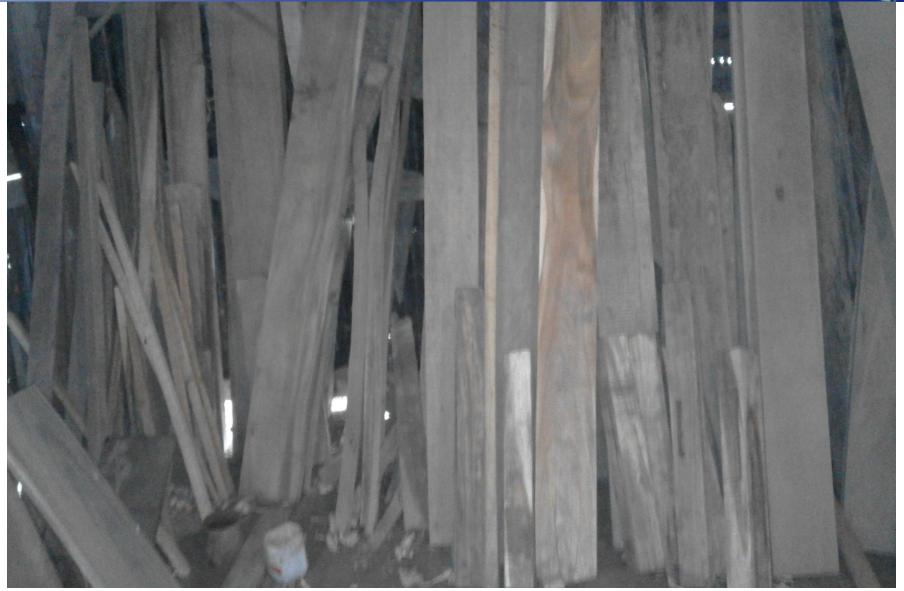

#### PRESENT STOCK ITEMS

| Product name with quantity    | Amount        |
|-------------------------------|---------------|
| Supa Set (01 Set)             | 30,000        |
| <b>Draining Set (01 Pies)</b> | 20,000        |
| Cot (05 Pies)                 | 75,000        |
| Doors (03 Pies)               | 45,000        |
| Still Almery (03 Pies)        | 60,000        |
| Still Sucas (01 Pies)         | 14,000        |
| Rake (01 Pies)                | 5,000         |
| Works Matter                  | 20,000        |
| Woods (100 ft *450)           | 45,000        |
| Irons                         | 30,000        |
| Other                         | <u>21,000</u> |
| Total                         | 365,000       |