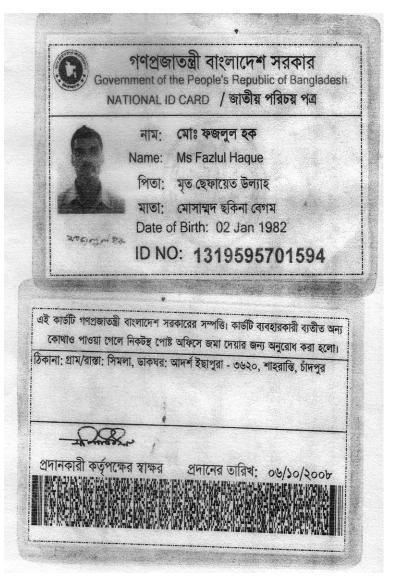

#### BRIEF BIO OF THE PROPOSED NOBIN UDYOKTA

| Name                                                                                                                                                   | :       | Md. Fazlul Haque                                                                                                                                                                              |  |  |
|--------------------------------------------------------------------------------------------------------------------------------------------------------|---------|-----------------------------------------------------------------------------------------------------------------------------------------------------------------------------------------------|--|--|
| Age                                                                                                                                                    | :       | 02-01-1982 (34 Years 1 month)                                                                                                                                                                 |  |  |
| Marital status                                                                                                                                         | :       | Married                                                                                                                                                                                       |  |  |
| Children                                                                                                                                               | :       | 03 Daughters & 01 Son.                                                                                                                                                                        |  |  |
| No. of siblings:                                                                                                                                       | :       | Brothers- 04 Sister - 05                                                                                                                                                                      |  |  |
| Parent's and GB related Info (i) Who is GB member (ii) Mother's name (iii) Father's name (iv) GB member's info                                         | : : : : | Mother   Father  Mrs. Sokina Begum  Md. Safait Ullah  Branch- Tamta Sharasty Center- 5/m ,Group-01  Loanee no- 2314 Since-10/04/1993, First loan: 5000  Existing loan- Nill Outstanding: Nill |  |  |
| Further Information: (v) Who pays GB loan installment (vi) Mobile lady (vii) Grameen Education Loan (viii)Any other loan like GCCN, GKF etc. Education | : :     | N/A N/A N/A N/A Class Eight                                                                                                                                                                   |  |  |