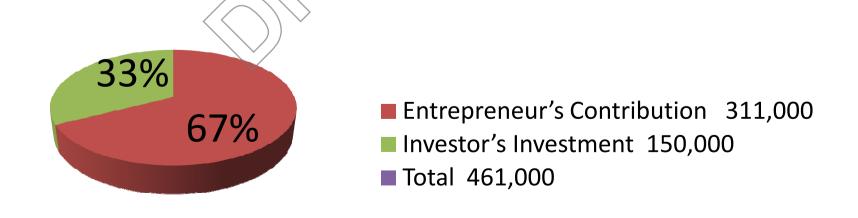

| Investment Breakdown           |          |          |                |  |  |  |
|--------------------------------|----------|----------|----------------|--|--|--|
| Particulars                    | Existing | Proposed | Proposed Total |  |  |  |
| Board (3½ ton x 26,000)        | 91,000   | 80000    | 171,000        |  |  |  |
| Level ( 40,000 pcs x 2)        | 80,000   | 35,000   | 115,000        |  |  |  |
| Board level ( 10,000 pcs x 3)  | 30,000   | 35,000   | 65,000         |  |  |  |
| Readymade box (5,000 pcs x 10) | 50,000   |          | 50,000         |  |  |  |
| Cutting machine (1 x 30,000)   | 30,000   | 0        | 30,000         |  |  |  |
| Ruler machine (1 x 30,000)     | 30,000   | 0        | 30,000         |  |  |  |
| Total                          | 311,000  | 150,000  | 461,000        |  |  |  |