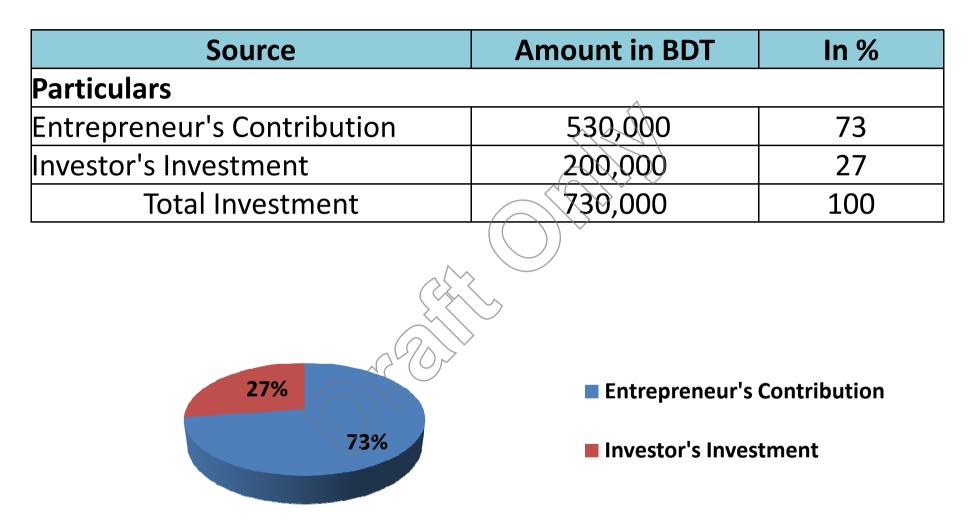

#### **PROPOSED PROJECT INVESTMENT BREAKDOWN**

| Particulars                              | Existing<br>Business | Proposed<br>Business<br>Investor | Total<br>Investment |  |  |  |
|------------------------------------------|----------------------|----------------------------------|---------------------|--|--|--|
| Investments in different categories:     |                      |                                  |                     |  |  |  |
| Raw Materials (Plane<br>Sheet)           | 150,000              | 200,000                          | 350,000             |  |  |  |
| Poultry Item (Water Pot,<br>Heater Tray) | 50,000               | -                                | 50,000              |  |  |  |
| Accounts Receivable                      | 35,000               | -                                | 35,000              |  |  |  |
| Machineries                              | 100,000              | -                                | 100,000             |  |  |  |
| Security (03 Shop)                       | 150,000              | -                                | 150,000             |  |  |  |
| Oxygen cylinder<br>security              | 25,000               | -                                | 25,000              |  |  |  |
| Cash in hand                             | 20,000               | -                                | 20,000              |  |  |  |
| Total Capital                            | 530,000              | 200,000                          | 730,000             |  |  |  |

## **Source of Finance**