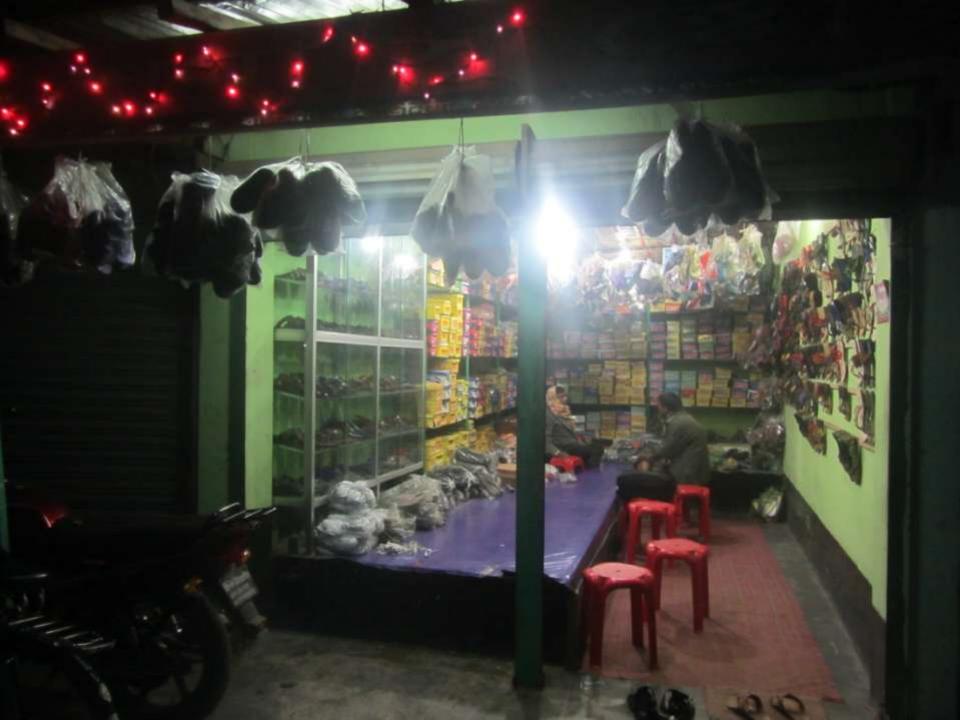

## **PROPOSED NOBIN UDYOKTA BUSINESS INFO**

| Business Name                                                                                                                                                                                                                                             | : | Reshma Shoe Store                                                                        |
|-----------------------------------------------------------------------------------------------------------------------------------------------------------------------------------------------------------------------------------------------------------|---|------------------------------------------------------------------------------------------|
| Address/ Location                                                                                                                                                                                                                                         | : | Meerbug Bas stand, Kawnia, Rangpur                                                       |
| Total Investment in BDT                                                                                                                                                                                                                                   | : | Tk. 398,000                                                                              |
| Financing                                                                                                                                                                                                                                                 | : | Self Tk. 248,000 (from existing business)<br>Required Investment Tk. 150,000 (as equity) |
| Present salary/drawings from business                                                                                                                                                                                                                     | : | BDT 8,000 (Eight thousand)                                                               |
| Proposed Salary                                                                                                                                                                                                                                           | : | BDT 10,000 (Ten thousand)                                                                |
| <ul> <li>Proposed Business</li> <li>Implementation Plan</li> <li>(i) % of present gross profit<br/>margin</li> <li>(ii) Estimated % of proposed<br/>gross profit margin</li> <li>(iii) In future risk mgt. plan<br/>(from fire, disaster etc.)</li> </ul> | : | On products 18%<br>On products 18%                                                       |