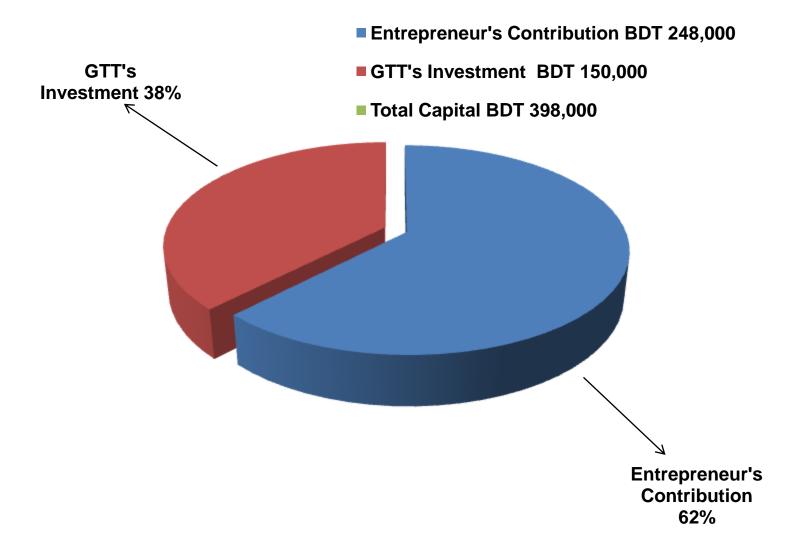

## PRESENT & PROPOSED INVESTMENT BREAKDOWN

| Particula                                                                           | Existing<br>Business<br>(BDT)                                                           | Proposed<br>(BDT) | Total<br>(BDT) |         |
|-------------------------------------------------------------------------------------|-----------------------------------------------------------------------------------------|-------------------|----------------|---------|
| Existing                                                                            | Proposed                                                                                |                   |                |         |
| Investment in products<br>(Different types of shoes-ladies,<br>gents and Kids etc.) | Investment in products<br>(Different types of shoes-<br>ladies, gents and Kids<br>etc.) | 119,000           | 150,000        | 269,000 |
| Investment in equipment (fan, li                                                    | 3,180                                                                                   | -                 | 3,180          |         |
| Debtors (Since Junary, 2016 to a                                                    | 10,000                                                                                  | -                 | 13,180         |         |
| Cash in hand                                                                        | 1,020                                                                                   | -                 | 1,020          |         |
| Advance for Shop                                                                    | 70,000                                                                                  | _                 | 70,000         |         |
| Decoration (Fixture & Fittings)                                                     | 44,800                                                                                  | -                 | 44,800         |         |
| Total Capital                                                                       | 248,000                                                                                 | 150,000           | 398,000        |         |