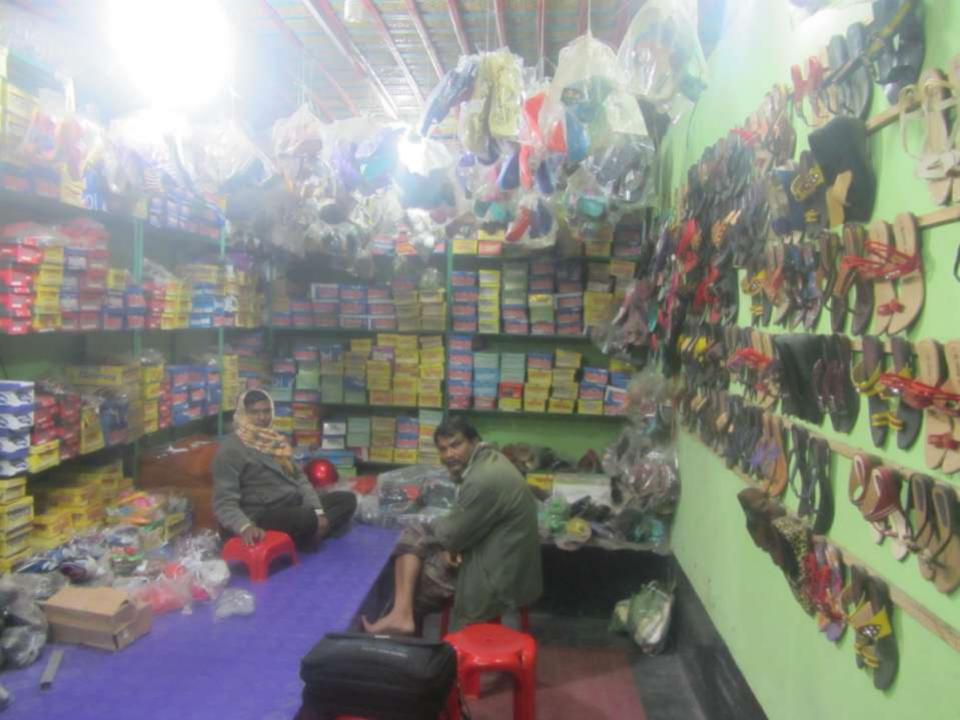

## **PROPOSED NOBIN UDYOKTA BUSINESS INFO**

| Business Name                                                                                                                                                                                                                                             | : | Reshma Shoe Store                                                                        |
|-----------------------------------------------------------------------------------------------------------------------------------------------------------------------------------------------------------------------------------------------------------|---|------------------------------------------------------------------------------------------|
| Address/ Location                                                                                                                                                                                                                                         | : | Meerbug Bas stand, Kawnia, Rangpur                                                       |
| Total Investment in BDT                                                                                                                                                                                                                                   | : | Tk. 398,000                                                                              |
| Financing                                                                                                                                                                                                                                                 | : | Self Tk. 248,000 (from existing business)<br>Required Investment Tk. 150,000 (as equity) |
| Present salary/drawings from business                                                                                                                                                                                                                     | : | BDT 8,000 (Eight thousand)                                                               |
| Proposed Salary                                                                                                                                                                                                                                           | : | BDT 10,000 (Ten thousand)                                                                |
| <ul> <li>Proposed Business</li> <li>Implementation Plan</li> <li>(i) % of present gross profit<br/>margin</li> <li>(ii) Estimated % of proposed<br/>gross profit margin</li> <li>(iii) In future risk mgt. plan<br/>(from fire, disaster etc.)</li> </ul> | : | On products 18%<br>On products 18%                                                       |