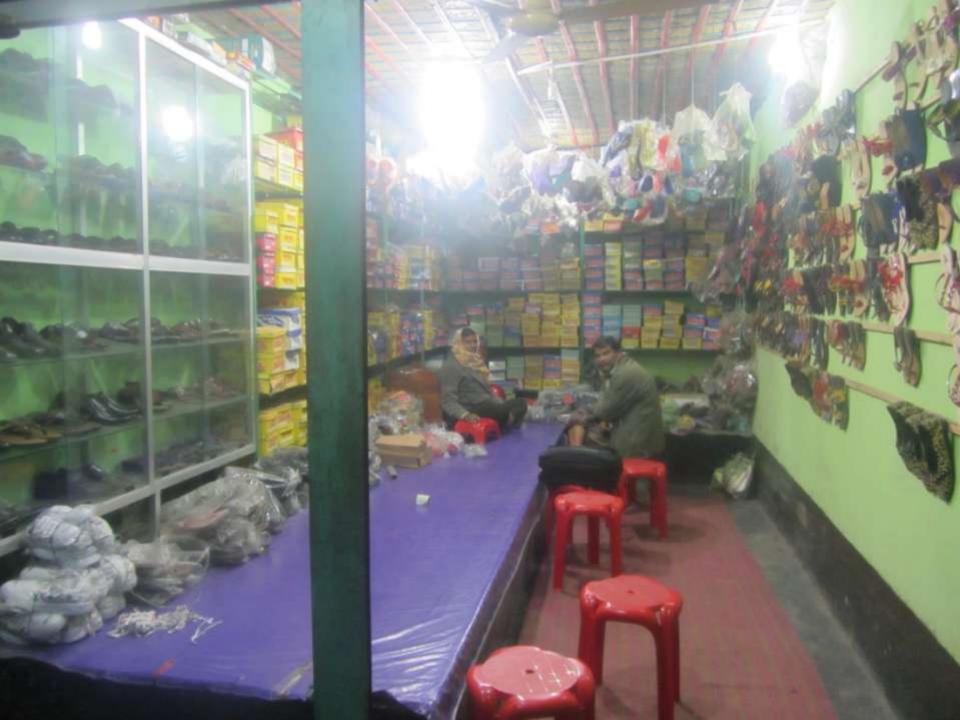

## **PROPOSED NOBIN UDYOKTA BUSINESS INFO**

| Business Name                                                                                                                                                                                                                                             | : | Reshma Shoe Store                                                                        |
|-----------------------------------------------------------------------------------------------------------------------------------------------------------------------------------------------------------------------------------------------------------|---|------------------------------------------------------------------------------------------|
| Address/ Location                                                                                                                                                                                                                                         | : | Meerbug Bas stand, Kawnia, Rangpur                                                       |
| Total Investment in BDT                                                                                                                                                                                                                                   | : | Tk. 398,000                                                                              |
| Financing                                                                                                                                                                                                                                                 | : | Self Tk. 248,000 (from existing business)<br>Required Investment Tk. 150,000 (as equity) |
| Present salary/drawings from business                                                                                                                                                                                                                     | : | BDT 8,000 (Eight thousand)                                                               |
| Proposed Salary                                                                                                                                                                                                                                           | : | BDT 10,000 (Ten thousand)                                                                |
| <ul> <li>Proposed Business</li> <li>Implementation Plan</li> <li>(i) % of present gross profit<br/>margin</li> <li>(ii) Estimated % of proposed<br/>gross profit margin</li> <li>(iii) In future risk mgt. plan<br/>(from fire, disaster etc.)</li> </ul> | : | On products 18%<br>On products 18%                                                       |