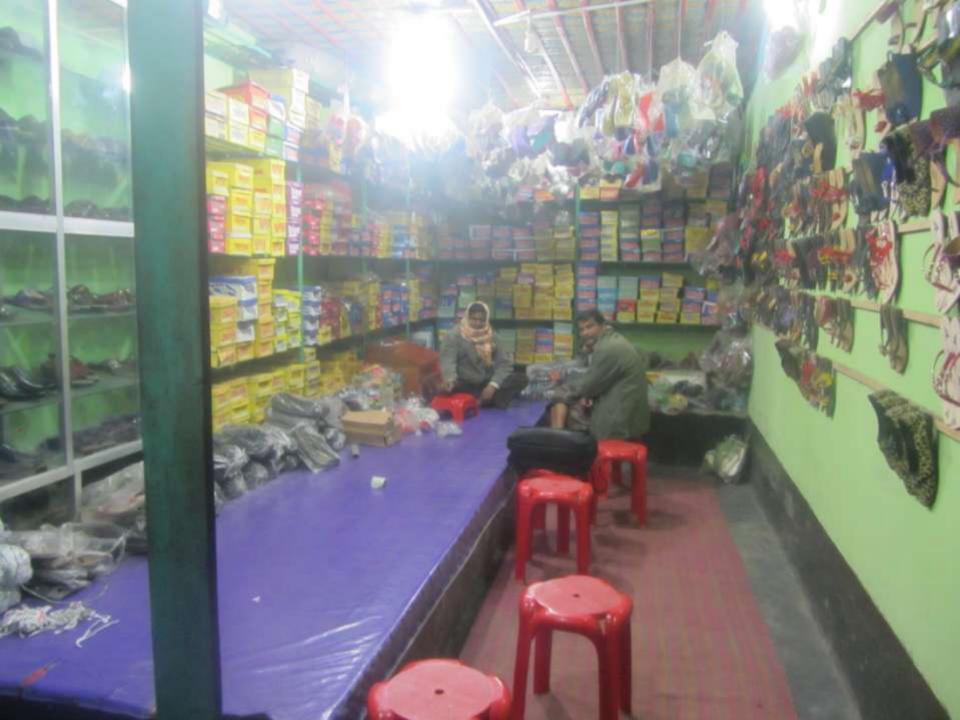

## **PROPOSED NOBIN UDYOKTA BUSINESS INFO**

| Business Name                                                                                                                                                                                                                                             | : | Reshma Shoe Store                                                                        |
|-----------------------------------------------------------------------------------------------------------------------------------------------------------------------------------------------------------------------------------------------------------|---|------------------------------------------------------------------------------------------|
| Address/ Location                                                                                                                                                                                                                                         | : | Meerbug Bas stand, Kawnia, Rangpur                                                       |
| Total Investment in BDT                                                                                                                                                                                                                                   | : | Tk. 398,000                                                                              |
| Financing                                                                                                                                                                                                                                                 | : | Self Tk. 248,000 (from existing business)<br>Required Investment Tk. 150,000 (as equity) |
| Present salary/drawings from business                                                                                                                                                                                                                     | : | BDT 8,000 (Eight thousand)                                                               |
| Proposed Salary                                                                                                                                                                                                                                           | : | BDT 10,000 (Ten thousand)                                                                |
| <ul> <li>Proposed Business</li> <li>Implementation Plan</li> <li>(i) % of present gross profit<br/>margin</li> <li>(ii) Estimated % of proposed<br/>gross profit margin</li> <li>(iii) In future risk mgt. plan<br/>(from fire, disaster etc.)</li> </ul> | : | On products 18%<br>On products 18%                                                       |