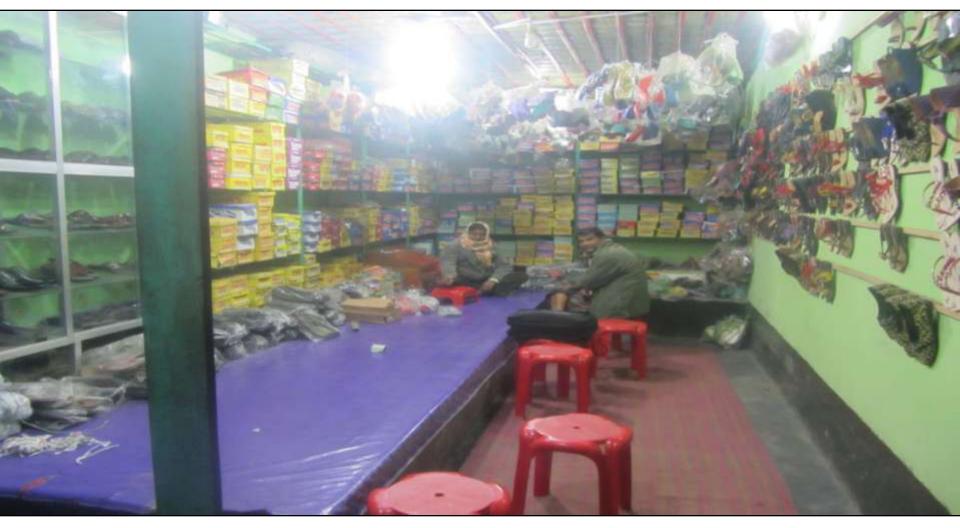

## **PROPOSED NOBIN UDYOKTA BUSINESS INFO**

| Business Name                                                                                                                                                                                                                                             | : | Reshma Shoe Store                                                                        |
|-----------------------------------------------------------------------------------------------------------------------------------------------------------------------------------------------------------------------------------------------------------|---|------------------------------------------------------------------------------------------|
| Address/ Location                                                                                                                                                                                                                                         | : | Meerbug Bas stand, Kawnia, Rangpur                                                       |
| Total Investment in BDT                                                                                                                                                                                                                                   | : | Tk. 398,000                                                                              |
| Financing                                                                                                                                                                                                                                                 | : | Self Tk. 248,000 (from existing business)<br>Required Investment Tk. 150,000 (as equity) |
| Present salary/drawings from business                                                                                                                                                                                                                     | : | BDT 8,000 (Eight thousand)                                                               |
| Proposed Salary                                                                                                                                                                                                                                           | : | BDT 10,000 (Ten thousand)                                                                |
| <ul> <li>Proposed Business</li> <li>Implementation Plan</li> <li>(i) % of present gross profit<br/>margin</li> <li>(ii) Estimated % of proposed<br/>gross profit margin</li> <li>(iii) In future risk mgt. plan<br/>(from fire, disaster etc.)</li> </ul> | : | On products 18%<br>On products 18%                                                       |