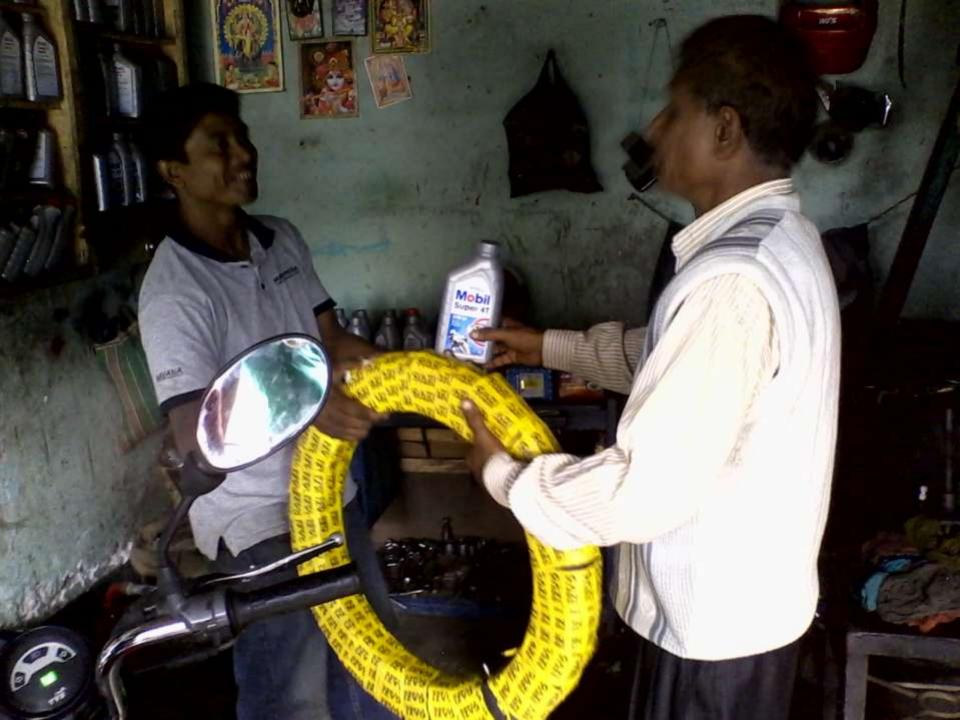

## **PROPOSED NOBIN UDYOKTA BUSINESS INFO**

| Business Name                                                | : | Sukumar Workshop                                                                        |
|--------------------------------------------------------------|---|-----------------------------------------------------------------------------------------|
| Address/ Location                                            | : | Gongachora bazar, Rangpur.                                                              |
| Total Investment in BDT                                      | : | Tk. 268,000                                                                             |
| Financing                                                    | : | Self Tk. 188,000 (from existing business)<br>Required Investment Tk. 80,000 (as equity) |
| Present salary/drawings from business                        | : | BDT 4,500 (Four thousand five hundred)                                                  |
| Proposed Salary                                              | : | BDT 7,000 (Seven thousand)                                                              |
| Proposed Business<br>Implementation Plan                     |   |                                                                                         |
| (i) % of present gross profit margin                         | : | On Products 25% and Servicing 100%                                                      |
| (ii) Estimated % of proposed gross profit margin             | : | On Products 25% and Servicing 100%                                                      |
| (iii) In future risk mgt. plan<br>(from fire, disaster etc.) | : |                                                                                         |