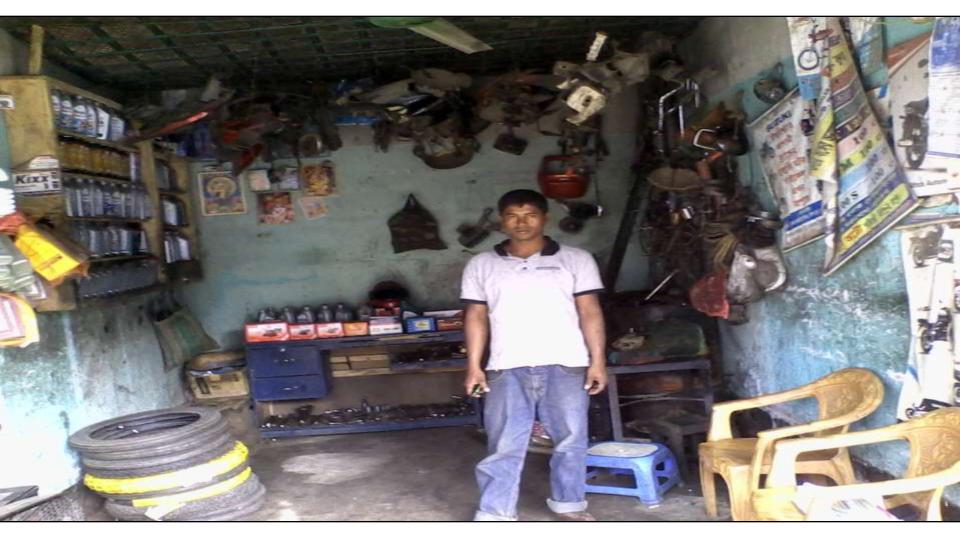

## **PROPOSED NOBIN UDYOKTA BUSINESS INFO**

| Business Name                                                | : | Sukumar Workshop                                                                        |
|--------------------------------------------------------------|---|-----------------------------------------------------------------------------------------|
| Address/ Location                                            | : | Gongachora bazar, Rangpur.                                                              |
| Total Investment in BDT                                      | : | Tk. 268,000                                                                             |
| Financing                                                    | : | Self Tk. 188,000 (from existing business)<br>Required Investment Tk. 80,000 (as equity) |
| Present salary/drawings from business                        | : | BDT 4,500 (Four thousand five hundred)                                                  |
| Proposed Salary                                              | : | BDT 7,000 (Seven thousand)                                                              |
| Proposed Business<br>Implementation Plan                     |   |                                                                                         |
| (i) % of present gross profit margin                         | : | On Products 25% and Servicing 100%                                                      |
| (ii) Estimated % of proposed gross profit margin             | : | On Products 25% and Servicing 100%                                                      |
| (iii) In future risk mgt. plan<br>(from fire, disaster etc.) | : |                                                                                         |