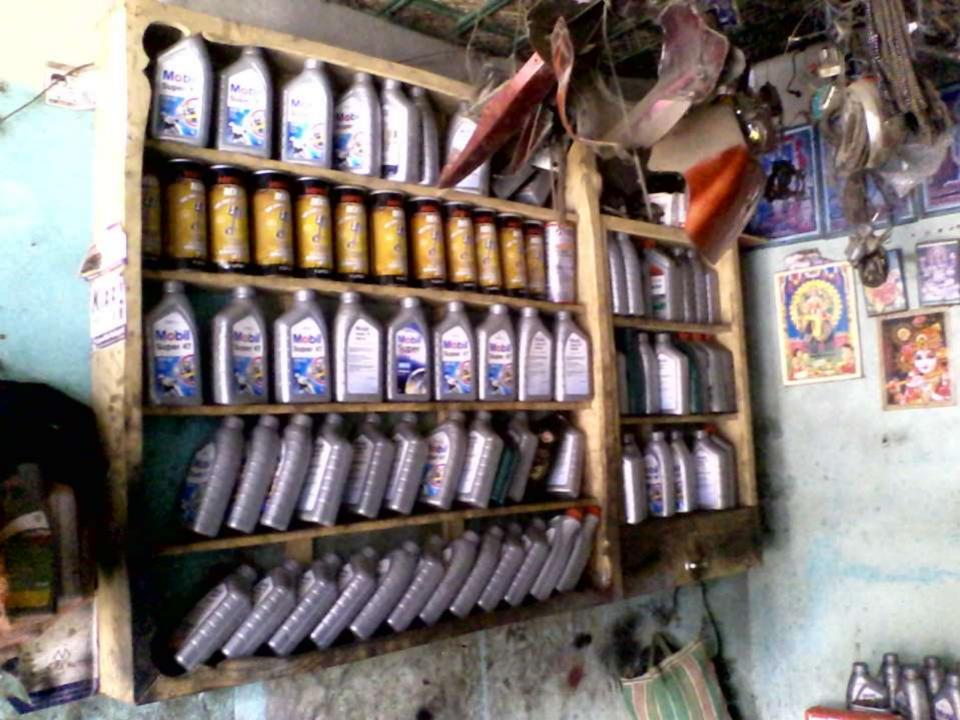

## **PRESENT & PROPOSED INVESTMENT BREAKDOWN**

| Particul                                                                                         | Existing<br>Business<br>(BDT)                                                        | Proposed<br>(BDT) | Total<br>(BDT) |         |  |
|--------------------------------------------------------------------------------------------------|--------------------------------------------------------------------------------------|-------------------|----------------|---------|--|
| Existing                                                                                         | Proposed                                                                             |                   |                |         |  |
| Investment in products<br>(Different types of Cycle,<br>Rickshaw & Auto and motor<br>Parts etc.) | Sypes of Cycle,<br>& Auto and motor(Different types of Cycle,<br>Rickshaw & Auto and |                   |                | 141,325 |  |
| Investment in machinerries & wind machine, motor, meter, pa appliance etc.)                      | 36,000                                                                               | -                 | 36,000         |         |  |
| Cash in hand                                                                                     | 2,475                                                                                | _                 | 2,475          |         |  |
| Advance for Shop                                                                                 | 80,000                                                                               | -                 | 80,000         |         |  |
| Decoration (Fixture & Fittings)                                                                  | 8,200                                                                                | -                 | 8,200          |         |  |
| Total Capital                                                                                    | 188,000                                                                              | 80,000            | 268,000        |         |  |