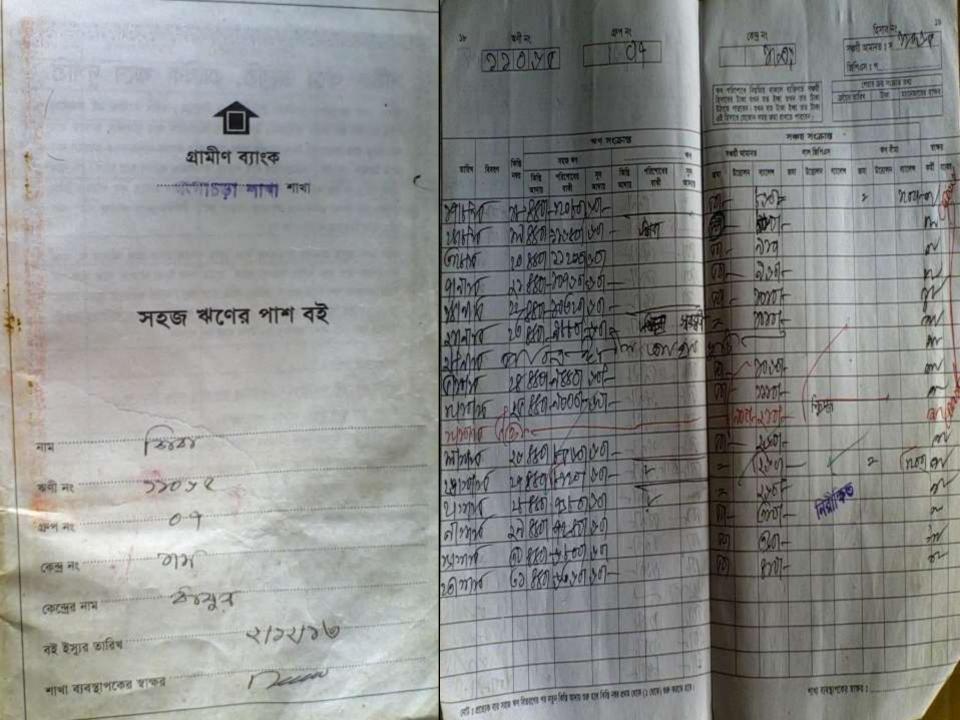

## BRIEF BIO OF THE PROPOSED NOBIN UDYOKTA

| Name and address                                                                                                                      |     | Sukumar Roy<br>Vill: Dhamur, Union: Gongachora, Post: Gongachora,<br>Upazila: Gongachora, District: Rangpur.                                                                                                     |  |  |
|---------------------------------------------------------------------------------------------------------------------------------------|-----|------------------------------------------------------------------------------------------------------------------------------------------------------------------------------------------------------------------|--|--|
| Age                                                                                                                                   | :   | 27 years                                                                                                                                                                                                         |  |  |
| Marital status                                                                                                                        | :   | Married                                                                                                                                                                                                          |  |  |
| Children                                                                                                                              | ••  | 01 (One) Son                                                                                                                                                                                                     |  |  |
| No. of siblings:                                                                                                                      | :   | 02 (Two) Brothers and 1 (One) Sister                                                                                                                                                                             |  |  |
| Parent's and GB related Info:<br>(i) Who is GB member<br>(ii) Mother's name<br>(iii) Father's name<br>(iv) GB member's info           |     | MotherVFatherSiba Rani RoyGirin Chandra RoyBranch: Gongachora, Rangpur, Centre # 1/moLoan no.: 11065, Member since 18 September, 2003First Ioan: Tk. 4,000Existing Ioan: Tk. 20,000, Outstanding Ioan: Tk. 6,360 |  |  |
| Further Information:<br>(v) Who pays GB loan installment<br>(vi) Mobile lady<br>(vii) Grameen Education Loan<br>(viii) Any other loan | : : | Entrepreneur's Father<br>No<br>Nil<br>Nil                                                                                                                                                                        |  |  |

## BRIEF HISTORY OF GB LOAN UTILIZATION BY FAMILY

- Siba Rani Roy is a GB member since September 18, 2003 at first she took GB loan BDT 4,000 (Four thousand).
- Gradually she took GB loan several times and utilized it for cultivation purposes, purchasing cows and assisting her son in business.
- Finally GB loan helped her to improve economic condition, livelihood.