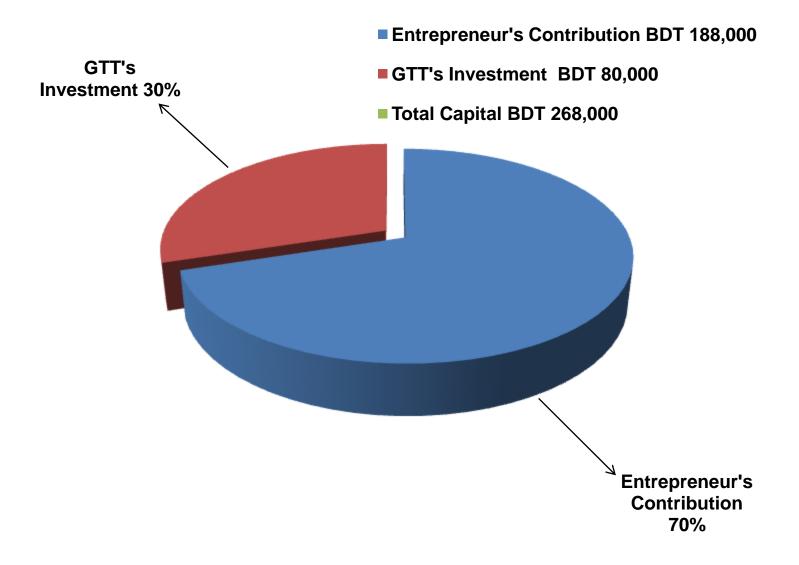

## **PROPOSED NOBIN UDYOKTA BUSINESS INFO**

| Business Name                                                | : | Sukumar Workshop                                                                        |
|--------------------------------------------------------------|---|-----------------------------------------------------------------------------------------|
| Address/ Location                                            | : | Gongachora bazar, Rangpur.                                                              |
| Total Investment in BDT                                      | : | Tk. 268,000                                                                             |
| Financing                                                    | : | Self Tk. 188,000 (from existing business)<br>Required Investment Tk. 80,000 (as equity) |
| Present salary/drawings from business                        | : | BDT 4,500 (Four thousand five hundred)                                                  |
| Proposed Salary                                              | : | BDT 7,000 (Seven thousand)                                                              |
| Proposed Business<br>Implementation Plan                     |   |                                                                                         |
| (i) % of present gross profit margin                         | : | On Products 25% and Servicing 100%                                                      |
| (ii) Estimated % of proposed gross profit margin             | : | On Products 25% and Servicing 100%                                                      |
| (iii) In future risk mgt. plan<br>(from fire, disaster etc.) | : |                                                                                         |

## **PRESENT & PROPOSED INVESTMENT BREAKDOWN**

| Particul                                                                                         | Existing<br>Business<br>(BDT)                                                        | Proposed<br>(BDT) | Total<br>(BDT) |         |  |
|--------------------------------------------------------------------------------------------------|--------------------------------------------------------------------------------------|-------------------|----------------|---------|--|
| Existing                                                                                         | Proposed                                                                             |                   |                |         |  |
| Investment in products<br>(Different types of Cycle,<br>Rickshaw & Auto and motor<br>Parts etc.) | Sypes of Cycle,<br>& Auto and motor(Different types of Cycle,<br>Rickshaw & Auto and |                   |                | 141,325 |  |
| Investment in machinerries & wind machine, motor, meter, pa appliance etc.)                      | 36,000                                                                               | -                 | 36,000         |         |  |
| Cash in hand                                                                                     | 2,475                                                                                | _                 | 2,475          |         |  |
| Advance for Shop                                                                                 | 80,000                                                                               | -                 | 80,000         |         |  |
| Decoration (Fixture & Fittings)                                                                  | 8,200                                                                                | -                 | 8,200          |         |  |
| Total Capital                                                                                    | 188,000                                                                              | 80,000            | 268,000        |         |  |