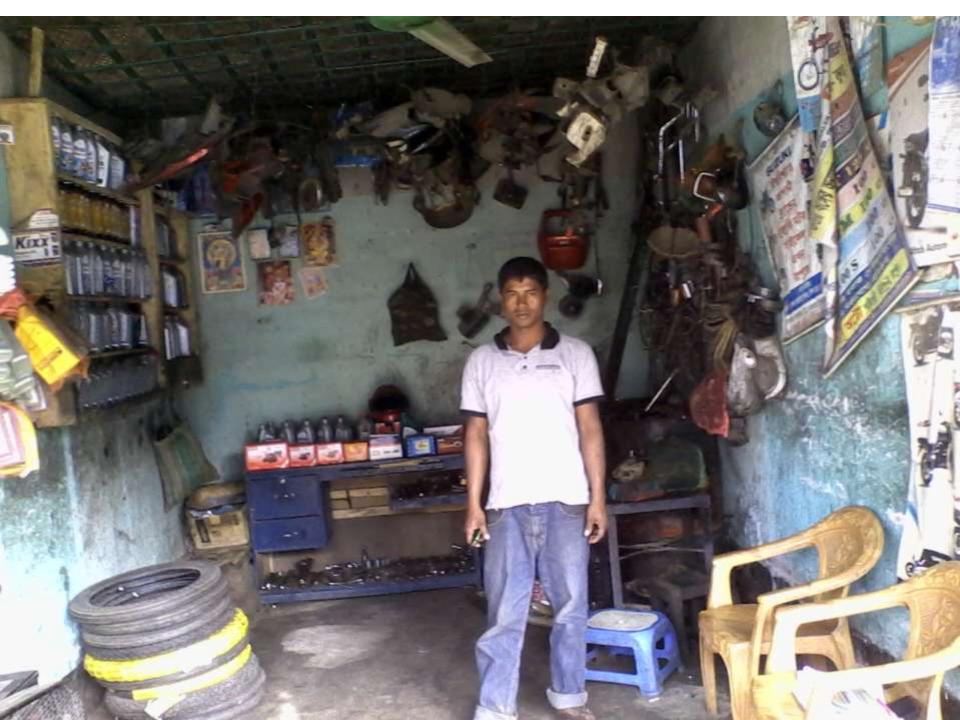

## **PROPOSED NOBIN UDYOKTA BUSINESS INFO**

| Business Name                                                | : | Sukumar Workshop                                                                        |
|--------------------------------------------------------------|---|-----------------------------------------------------------------------------------------|
| Address/ Location                                            | : | Gongachora bazar, Rangpur.                                                              |
| Total Investment in BDT                                      | : | Tk. 268,000                                                                             |
| Financing                                                    | : | Self Tk. 188,000 (from existing business)<br>Required Investment Tk. 80,000 (as equity) |
| Present salary/drawings from business                        | : | BDT 4,500 (Four thousand five hundred)                                                  |
| Proposed Salary                                              | : | BDT 7,000 (Seven thousand)                                                              |
| Proposed Business<br>Implementation Plan                     |   |                                                                                         |
| (i) % of present gross profit margin                         | : | On Products 25% and Servicing 100%                                                      |
| (ii) Estimated % of proposed gross profit margin             | : | On Products 25% and Servicing 100%                                                      |
| (iii) In future risk mgt. plan<br>(from fire, disaster etc.) | : |                                                                                         |