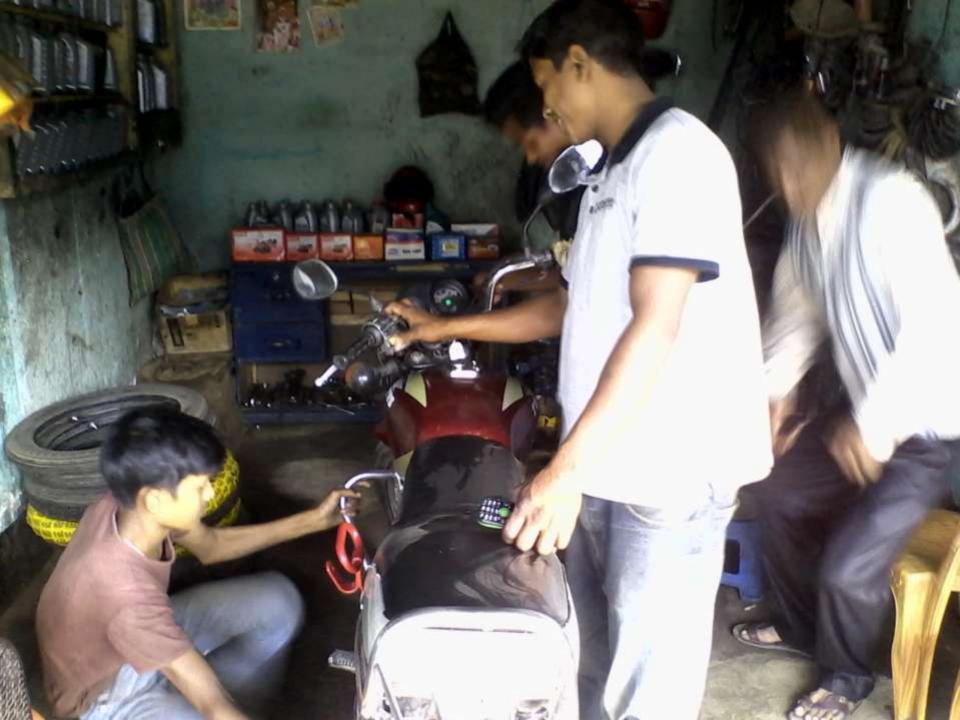

## **PROPOSED NOBIN UDYOKTA BUSINESS INFO**

| Business Name                                                | : | Sukumar Workshop                                                                        |
|--------------------------------------------------------------|---|-----------------------------------------------------------------------------------------|
| Address/ Location                                            | : | Gongachora bazar, Rangpur.                                                              |
| Total Investment in BDT                                      | : | Tk. 268,000                                                                             |
| Financing                                                    | : | Self Tk. 188,000 (from existing business)<br>Required Investment Tk. 80,000 (as equity) |
| Present salary/drawings from business                        | : | BDT 4,500 (Four thousand five hundred)                                                  |
| Proposed Salary                                              | : | BDT 7,000 (Seven thousand)                                                              |
| Proposed Business<br>Implementation Plan                     |   |                                                                                         |
| (i) % of present gross profit margin                         | : | On Products 25% and Servicing 100%                                                      |
| (ii) Estimated % of proposed gross profit margin             | : | On Products 25% and Servicing 100%                                                      |
| (iii) In future risk mgt. plan<br>(from fire, disaster etc.) | : |                                                                                         |