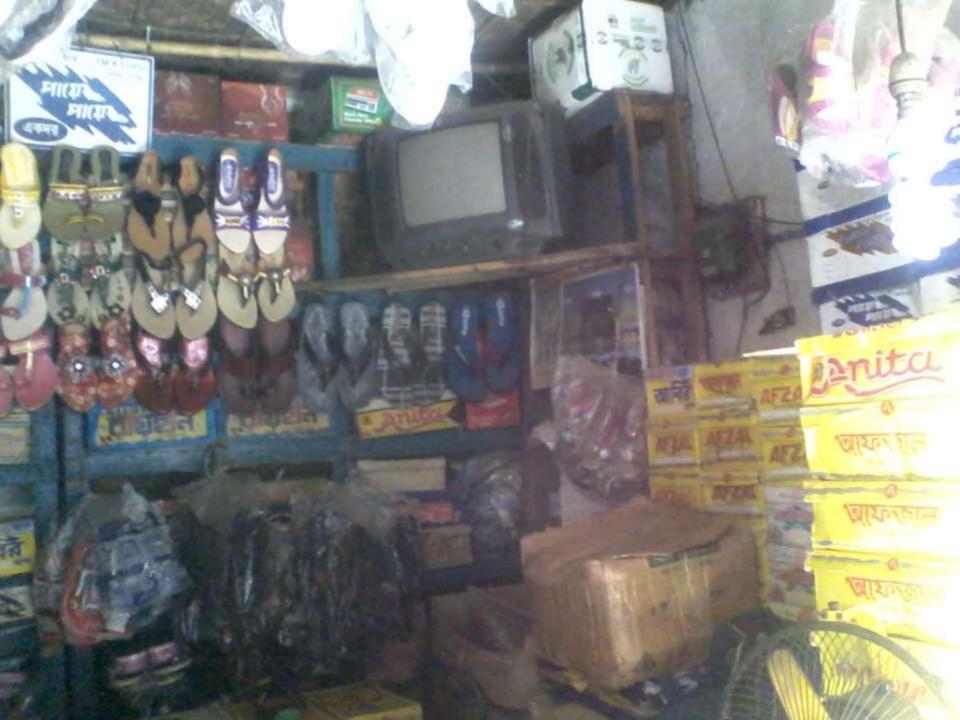

# **PROPOSED NOBIN UDYOKTA BUSINESS INFO**

| Business Name                                                                                                                                                                                                                                             | : | Saju Cosmetics                                                                           |
|-----------------------------------------------------------------------------------------------------------------------------------------------------------------------------------------------------------------------------------------------------------|---|------------------------------------------------------------------------------------------|
| Address/ Location                                                                                                                                                                                                                                         | : | Betgari Bazar, Gognachora, Rangpur.                                                      |
| Total Investment in BDT                                                                                                                                                                                                                                   | : | Tk. 395,000                                                                              |
| Financing                                                                                                                                                                                                                                                 | : | Self Tk. 295,000 (from existing business)<br>Required Investment Tk. 100,000 (as equity) |
| Present salary/drawings from business                                                                                                                                                                                                                     | : | BDT 5,500 (Five thousand five hundred)                                                   |
| Proposed Salary                                                                                                                                                                                                                                           | : | BDT 6,500 (Six thousand five hundred)                                                    |
| <ul> <li>Proposed Business</li> <li>Implementation Plan</li> <li>(i) % of present gross profit<br/>margin</li> <li>(ii) Estimated % of proposed<br/>gross profit margin</li> <li>(iii) In future risk mgt. plan<br/>(from fire, disaster etc.)</li> </ul> | : | On products 20%<br>On products 20%                                                       |

# PRESENT & PROPOSED INVESTMENT BREAKDOWN

| Particul                        | Existing<br>Business<br>(BDT)                                                                                | Proposed<br>(BDT) | Total<br>(BDT) |         |
|---------------------------------|--------------------------------------------------------------------------------------------------------------|-------------------|----------------|---------|
| Existing                        | Proposed                                                                                                     |                   |                |         |
| etc.)                           | Investment in products<br>(Different types of shoes-<br>ladies, gents, baby<br>shoes, Cosmetics item<br>etc. | 267,000           | 100,000        | 367,000 |
| Investment in equipment (Ca     | 5,750                                                                                                        | _                 | 5,750          |         |
| Cash in hand                    | 1,900                                                                                                        | _                 | 1,900          |         |
| Decoration (Fixture & Fittings) | 20,350                                                                                                       |                   | 20,350         |         |
| Total Capital                   | 295,000                                                                                                      | 100,000           | 395,000        |         |