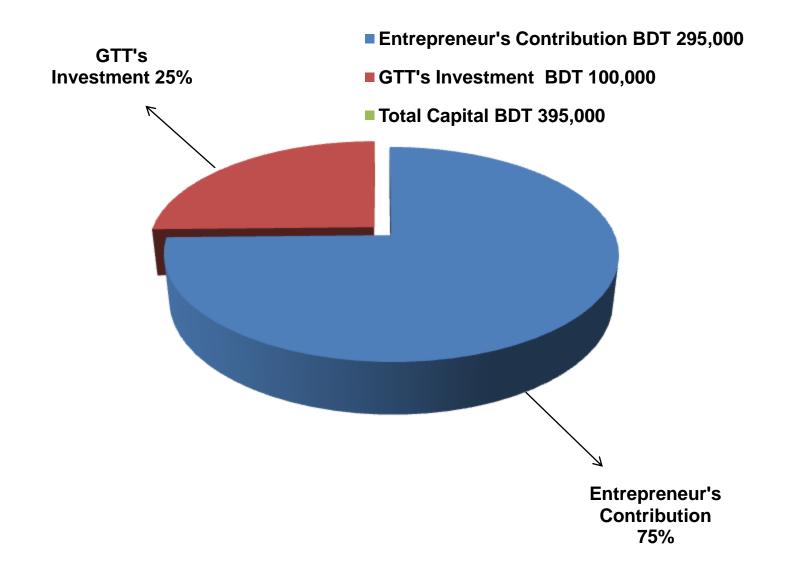

# PRESENT & PROPOSED INVESTMENT BREAKDOWN

| Particul                        | Existing<br>Business<br>(BDT)                                                                                | Proposed<br>(BDT) | Total<br>(BDT) |         |
|---------------------------------|--------------------------------------------------------------------------------------------------------------|-------------------|----------------|---------|
| Existing                        | Proposed                                                                                                     |                   |                |         |
| etc.)                           | Investment in products<br>(Different types of shoes-<br>ladies, gents, baby<br>shoes, Cosmetics item<br>etc. | 267,000           | 100,000        | 367,000 |
| Investment in equipment (Ca     | 5,750                                                                                                        | _                 | 5,750          |         |
| Cash in hand                    | 1,900                                                                                                        | _                 | 1,900          |         |
| Decoration (Fixture & Fittings) | 20,350                                                                                                       |                   | 20,350         |         |
| Total Capital                   | 295,000                                                                                                      | 100,000           | 395,000        |         |