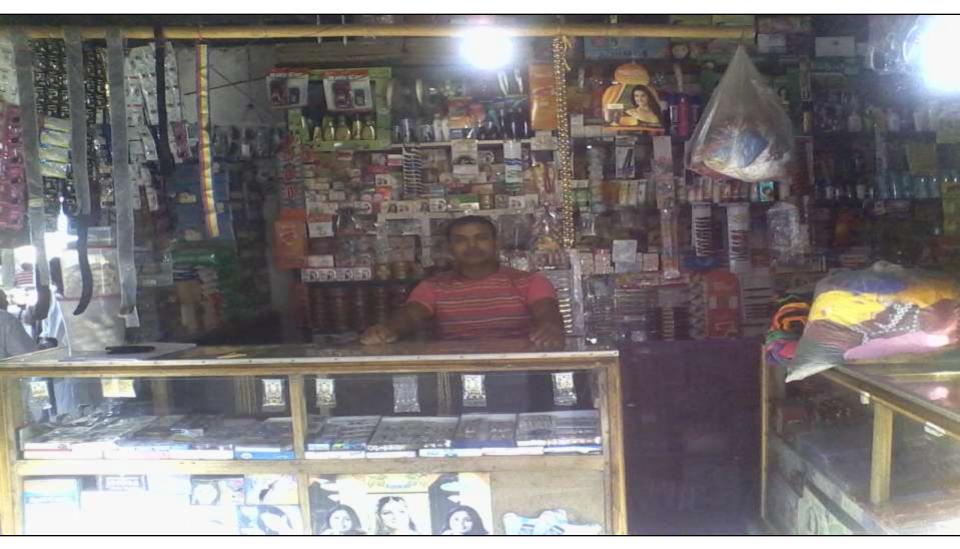

# **PROPOSED NOBIN UDYOKTA BUSINESS INFO**

| Business Name                                                                                                                                                                                                                                             | : | Saju Cosmetics                                                                           |
|-----------------------------------------------------------------------------------------------------------------------------------------------------------------------------------------------------------------------------------------------------------|---|------------------------------------------------------------------------------------------|
| Address/ Location                                                                                                                                                                                                                                         | : | Betgari Bazar, Gognachora, Rangpur.                                                      |
| Total Investment in BDT                                                                                                                                                                                                                                   | : | Tk. 395,000                                                                              |
| Financing                                                                                                                                                                                                                                                 | : | Self Tk. 295,000 (from existing business)<br>Required Investment Tk. 100,000 (as equity) |
| Present salary/drawings from business                                                                                                                                                                                                                     | : | BDT 5,500 (Five thousand five hundred)                                                   |
| Proposed Salary                                                                                                                                                                                                                                           | : | BDT 6,500 (Six thousand five hundred)                                                    |
| <ul> <li>Proposed Business</li> <li>Implementation Plan</li> <li>(i) % of present gross profit<br/>margin</li> <li>(ii) Estimated % of proposed<br/>gross profit margin</li> <li>(iii) In future risk mgt. plan<br/>(from fire, disaster etc.)</li> </ul> | : | On products 20%<br>On products 20%                                                       |