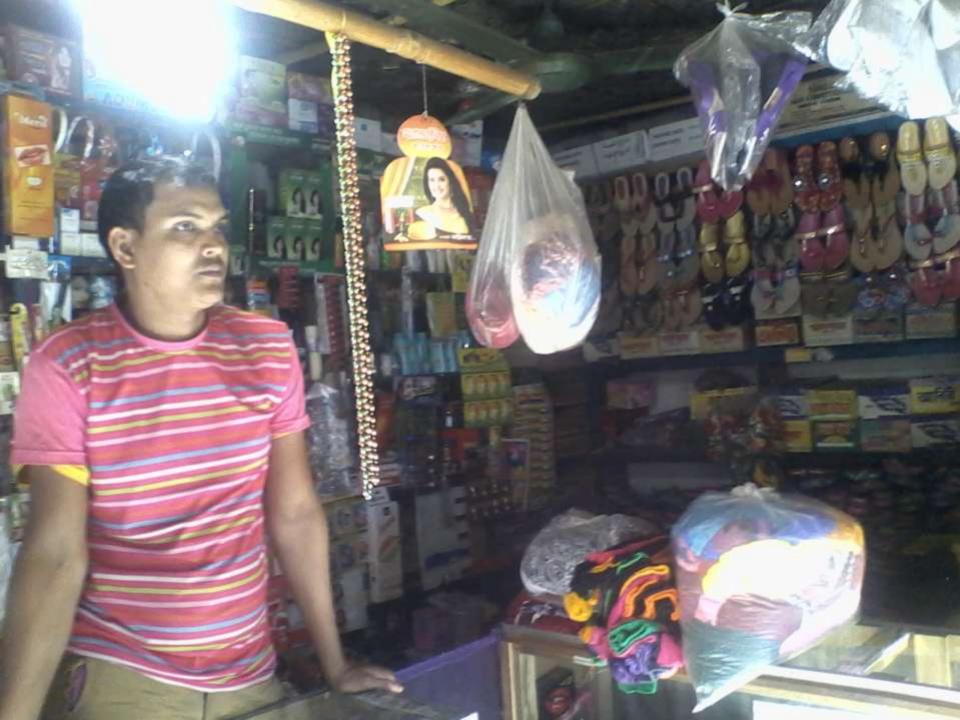

# **PROPOSED NOBIN UDYOKTA BUSINESS INFO**

| Business Name                                                                                                                                                                                                                                             | : | Saju Cosmetics                                                                           |
|-----------------------------------------------------------------------------------------------------------------------------------------------------------------------------------------------------------------------------------------------------------|---|------------------------------------------------------------------------------------------|
| Address/ Location                                                                                                                                                                                                                                         | : | Betgari Bazar, Gognachora, Rangpur.                                                      |
| Total Investment in BDT                                                                                                                                                                                                                                   | : | Tk. 395,000                                                                              |
| Financing                                                                                                                                                                                                                                                 | : | Self Tk. 295,000 (from existing business)<br>Required Investment Tk. 100,000 (as equity) |
| Present salary/drawings from business                                                                                                                                                                                                                     | : | BDT 5,500 (Five thousand five hundred)                                                   |
| Proposed Salary                                                                                                                                                                                                                                           | : | BDT 6,500 (Six thousand five hundred)                                                    |
| <ul> <li>Proposed Business</li> <li>Implementation Plan</li> <li>(i) % of present gross profit<br/>margin</li> <li>(ii) Estimated % of proposed<br/>gross profit margin</li> <li>(iii) In future risk mgt. plan<br/>(from fire, disaster etc.)</li> </ul> | : | On products 20%<br>On products 20%                                                       |