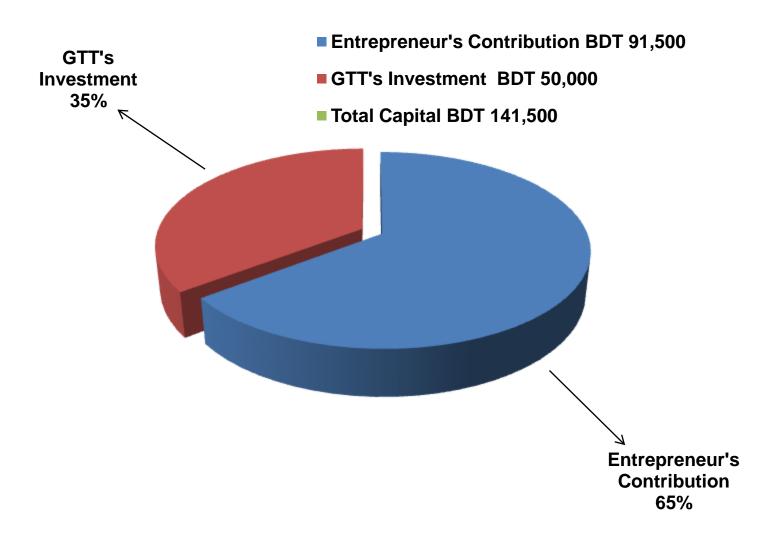

#### PRESENT & PROPOSED INVESTMENT BREAKDOWN

| Particula                                                                                | Existing<br>Business<br>(BDT)                                                     | Proposed<br>(BDT) | Total<br>(BDT) |         |
|------------------------------------------------------------------------------------------|-----------------------------------------------------------------------------------|-------------------|----------------|---------|
| Existing                                                                                 | (331)                                                                             |                   |                |         |
| Investment in products (Grocery item, Confectionary item and betel leaf, betel nut etc.) | Investment in products (Grocery item, fruits item and betel leaf, betel nut etc.) | 32,757            | 50,000         | 82,757  |
| Investment in equipment (fan, T.                                                         | V, light, calculator etc.)                                                        | 6,000             | -              | 6,000   |
| Cash in hand                                                                             | 4,743                                                                             | -                 | 4,743          |         |
| Advance for Shop                                                                         | 40,000                                                                            | -                 | 40,000         |         |
| Decoration (Fixture & Fittings)                                                          | 8,000                                                                             | -                 | 8,000          |         |
| Total Capital                                                                            |                                                                                   | 91,500            | 50,000         | 141,500 |

## SOURCE OF FINANCE