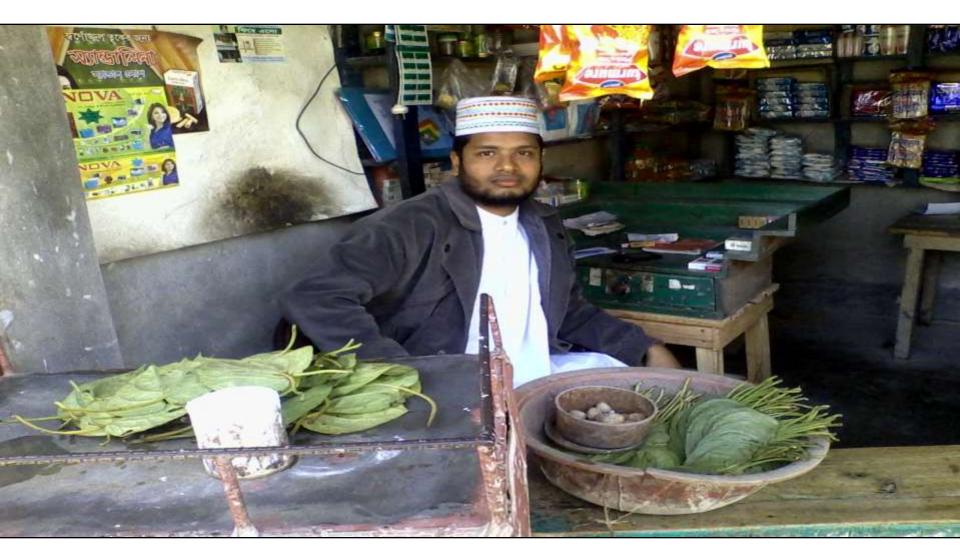

## PROPOSED NOBIN UDYOKTA BUSINESS INFO

| Business Name                                                | : | Milon Pan Store                                                                     |
|--------------------------------------------------------------|---|-------------------------------------------------------------------------------------|
| Address/ Location                                            | : | Burirhat bazar, Rangpur.                                                            |
| Total Investment in BDT                                      | : | Tk.141,500                                                                          |
| Financing                                                    | : | Self Tk. 91,500 (from existing business) Required Investment Tk. 50,000 (as equity) |
| Present salary/drawings from business                        | : | BDT 4,000 (Four thousand)                                                           |
| Proposed Salary                                              | : | BDT 6,500 (Six thousand five hundred)                                               |
| Proposed Business<br>Implementation Plan                     |   |                                                                                     |
| (i) % of present gross profit margin                         | : | On an Average 18%                                                                   |
| (ii) Estimated % of proposed gross profit margin             | : | On an Average 18%                                                                   |
| (iii) In future risk mgt. plan<br>(from fire, disaster etc.) | : |                                                                                     |

প্রতিষ্ঠানের নাম

: মিলন পান ষ্টোর।

প্রোপাইটর/মালিক

ट्यांड जानुन ट्याझाय

পিতার নাম

মোঃ বক্তর মিয়া

মাতার নাম

মোছাঃ নাজমা বেগম

ञ्चासी ठिकाना

: नवनीमान, गश्माष्ठ्रण, तस्पूत ।

বাবসার স্থান

विक्रित्रदारे वाकात, तर्भृत ।

टमाकान/ट्यान्डिश्नर

ব্যবসার বিবরণ

পান সুপারীর দোকান / কাঁচা তরিতরকারী

লাইসেপের প্রদেশ টাকা