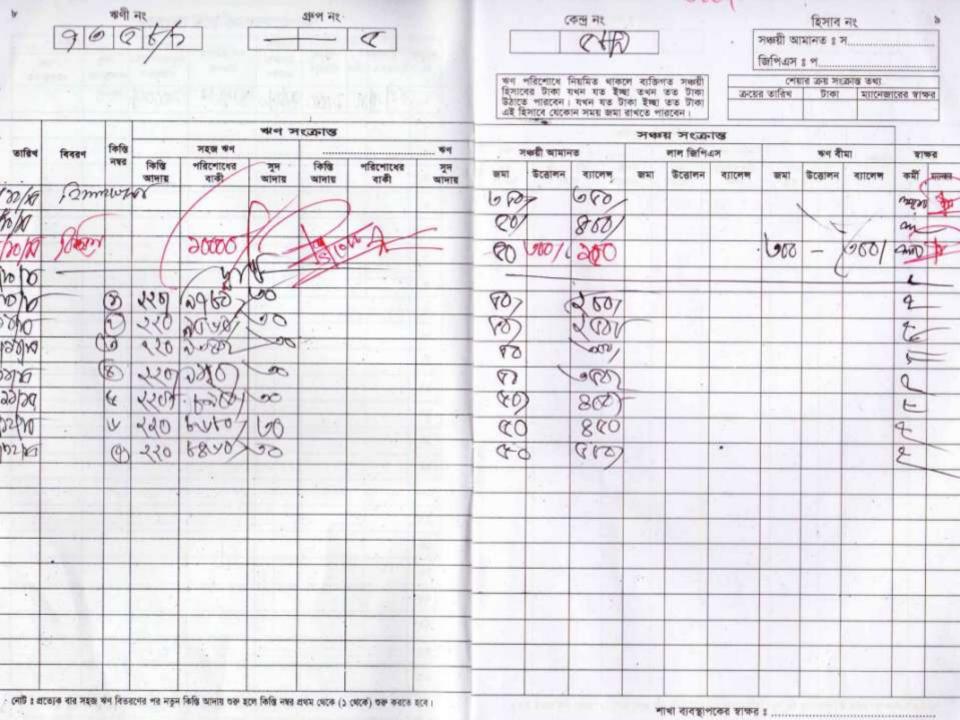

্যন্ত বলবৎ থাকবে।

প্রতিষ্ঠানের নাম

: সৌরভ শতরঞ্জি ট্রেডার্স।

প্রোপাইটর/মালিক

: মোঃ রোমান মিয়া

পিতার নাম

: মৃত, বশির উদ্দিন

মাতার নাম

: মোছাঃ রুমিয়া বেগম

স্থায়ী ঠিকানা

: রাধাকৃষ্ণপুর, কেরানীরহাট, রংপুর।

ব্যবসার স্থান

: त्राधाकुक्छभूत, क्वतानीत्रहाउ, त्रःभूत ।

দোকান/হোল্ডিং নং

ব্যবসার বিবরণ

তাঁত জাতীয় পণ্য প্রস্তুত ও সরবরাহ

লাইসেন্সের প্রদেয় টাকা

জরিমানা/অন্যান্য সর্যমাট \$00,00 0.00 \$00.00 200.00

এই ট্রেড লাইসেন্স এর মেয়াদ ২০১৬ সালের ৩০ জুন পর্যন্ত বলবৎ থাকবে।

লাইনের পরিদর্শক

প্রধান লাইসেন্স কর্মকর্তা/ সচিব/প্রধান নির্বাহী কর্মকর্তা রংপুর সিটি কর্পোরেশন, রংপুর

অংশুর সিটি ক্রেণিরেশ্য, মংপুর

তারিখ:

উল্লেখ্য যে য দি কোন দন্তনীয় কাজ এর পূর্বে করা হয়ে থাকে, তবে সে ব্যাপারে সিটি কর্পোরেশন কর্তুপক্ষের ব্যবস্থা অবলম্বনের অধিকার ক্ষুরু না করে এই লাইসেন্স প্রদত্ত হল।







···वाहण के जुब कर नुष जा <del>बा</del>था

#### সহজ ঋণের পাশ বই

নাম প্রস্তাপি বৃত্যবিধি ব



# Thank You