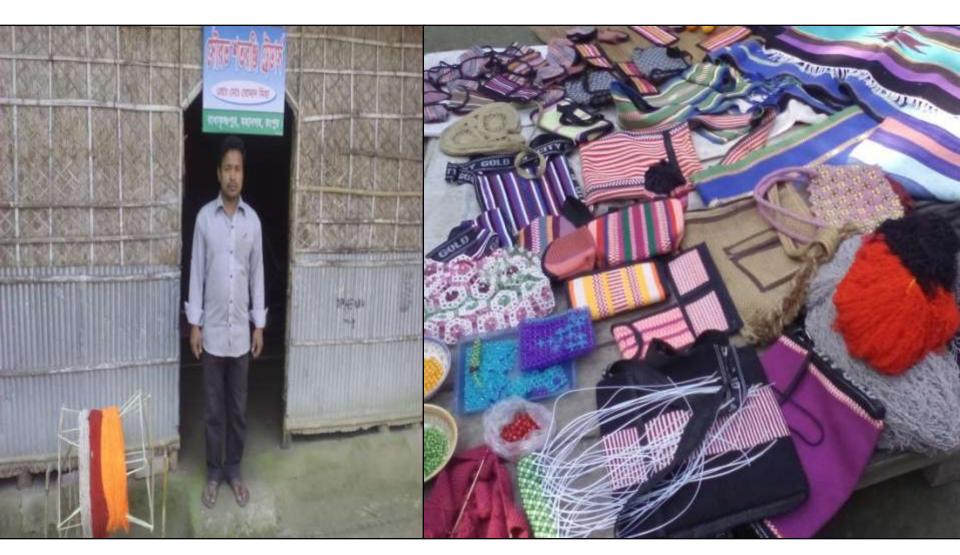

#### Proposed NU Business Name: Sowrov Sotoranji Traders

Building Social Business Business Category: Handicrafts



Project Identified by: A. M. Saifur Rahman, Officer, Sadar, Rangpur Business Proposal Prepared by: Fahina Yesmin Happy

## BRIEF BIO OF THE PROPOSED NOBIN UDYOKTA

| Name and address                                                                                                          | :     | Md. Roman Mia Vill: Radhakrishopur, 12 no. City Corporation, Post: Keranir Hat, Upazila: Sadar, District: Rangpur. |  |  |  |  |
|---------------------------------------------------------------------------------------------------------------------------|-------|--------------------------------------------------------------------------------------------------------------------|--|--|--|--|
| Age