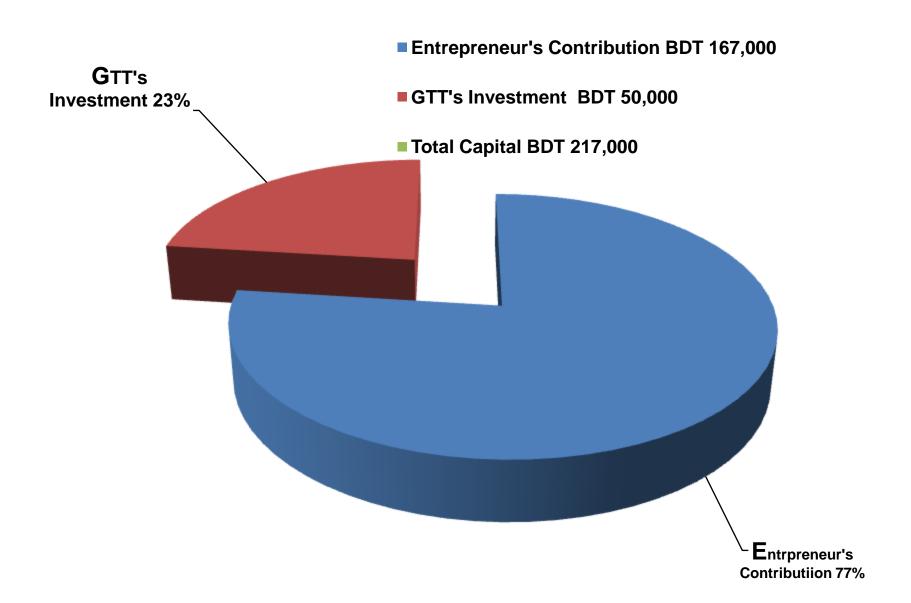

## PROPOSED NOBIN UDYOKTA BUSINESS INFO

| Business Name                                                | : | Sowrov Sotoranji Traders                                                             |
|--------------------------------------------------------------|---|--------------------------------------------------------------------------------------|
| Address/ Location                                            | : | Radhakrishnopur, Karanir Hat, Rangpur.                                               |
| Total Investment in BDT                                      | : | Tk. 217,000                                                                          |
| Financing                                                    | : | Self Tk. 167,000 (from existing business) Required Investment Tk. 50,000 (as equity) |
| Present salary/drawings from business                        | : | BDT 5,000 (Five thousand)                                                            |
| Proposed Salary                                              | : | BDT 7,000 (Seven thousand)                                                           |
| Proposed Business<br>Implementation Plan                     |   |                                                                                      |
| (i) % of present gross profit margin                         | : | On an Average 50%                                                                    |
| (ii) Estimated % of proposed gross profit margin             | : | On an Average 50%                                                                    |
| (iii) In future risk mgt. plan<br>(from fire, disaster etc.) | : |                                                                                      |

### PRESENT & PROPOSED INVESTMENT BREAKDOWN

| Particulars                                                                               |                                                           |                               |                   | Total<br>(BDT) |
|-------------------------------------------------------------------------------------------|-----------------------------------------------------------|-------------------------------|-------------------|----------------|
| Existing                                                                                  | Proposed                                                  | Existing<br>Business<br>(BDT) | Proposed<br>(BDT) |                |
| Investment in products (wall mate, floor masschool beg, travel beg, ladies beg, cotton, m | · · · · · · · · · · · · · · · · · · ·                     | 147,000                       | -                 | 147,000        |
| Investment in equipment (Sweing accessories, light, Fan, etc.)                            | Investment in Machineries -<br>Power loom Machine-2 etc.) | 1,150                         | 50,000            | 51,150         |
| Cash in hand                                                                              |                                                           | 24,810                        | -                 | 24,810         |
| GB Outstanding Loan                                                                       | (8,460)                                                   |                               | (8,460)           |                |
| Decoration (fixture and fittings)                                                         | 2,500                                                     | -                             | 2,500             |                |
| Total Capital                                                                             |                                                           | 167,000                       | 50,000            | 217,000        |