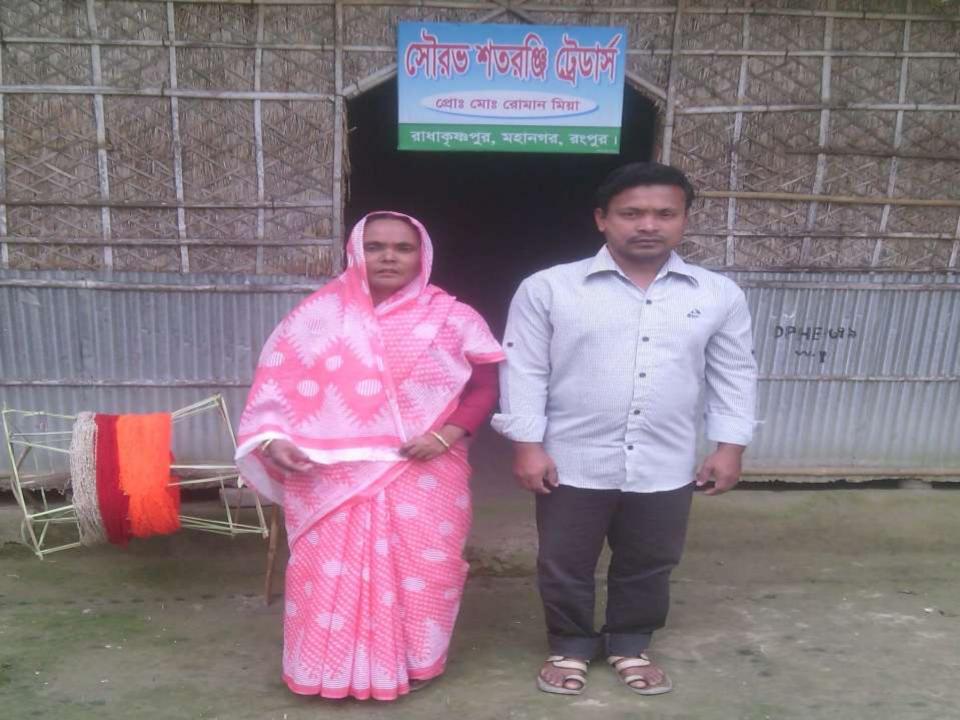

# Pictures

প্রতিষ্ঠানের নাম

: সৌরভ শতরঞ্জি ট্রেডার্স।

প্রোপাইটর/মালিক

: মোঃ রোমান মিয়া

পিতার নাম

: মৃত, বশির উদ্দিন

মাতার নাম

: মোছাঃ রুমিয়া বেগম