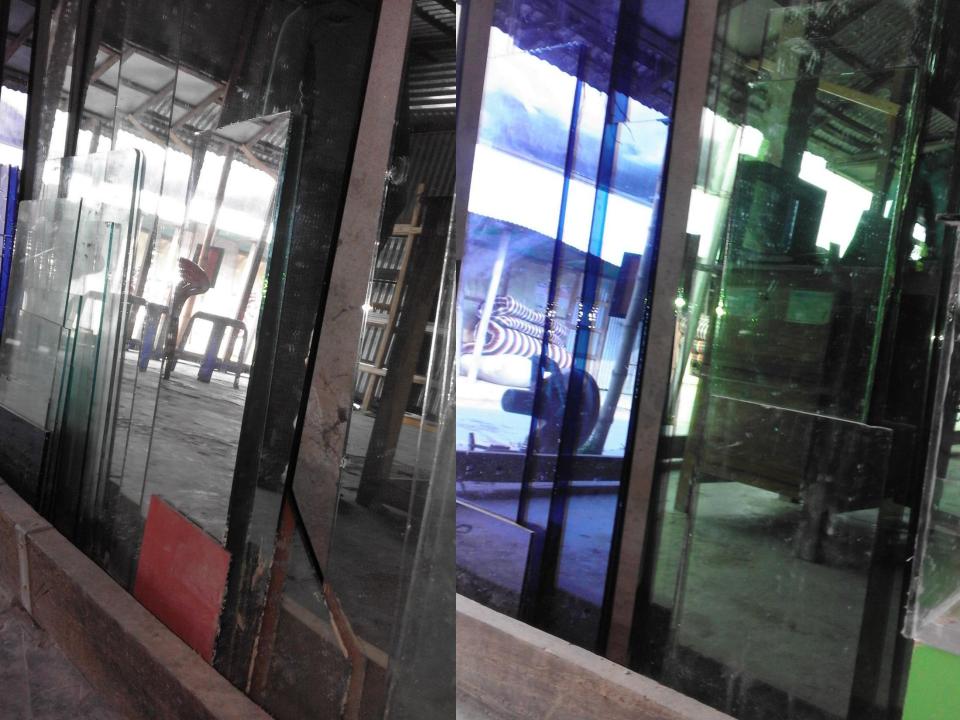

#### **Present and Proposed Items**

| Present Stock items               |        |  |  |  |
|-----------------------------------|--------|--|--|--|
| Product name with quantity Amount |        |  |  |  |
| Thai Aluminium                    | 120000 |  |  |  |
| S S Steel                         | 20000  |  |  |  |
| Glass                             | 100000 |  |  |  |
| Hardware                          | 50000  |  |  |  |
| S S Lock                          | 15000  |  |  |  |
| Others                            | 15000  |  |  |  |
| Total Present Stock320000         |        |  |  |  |

| Proposed Stock Item               |        |  |  |  |
|-----------------------------------|--------|--|--|--|
| Product name with quantity Amount |        |  |  |  |
| Thai Aluminium                    | 75,000 |  |  |  |
| Hardware                          | 50000  |  |  |  |
| Glass                             | 75,000 |  |  |  |
| Total Proposed Item200000         |        |  |  |  |