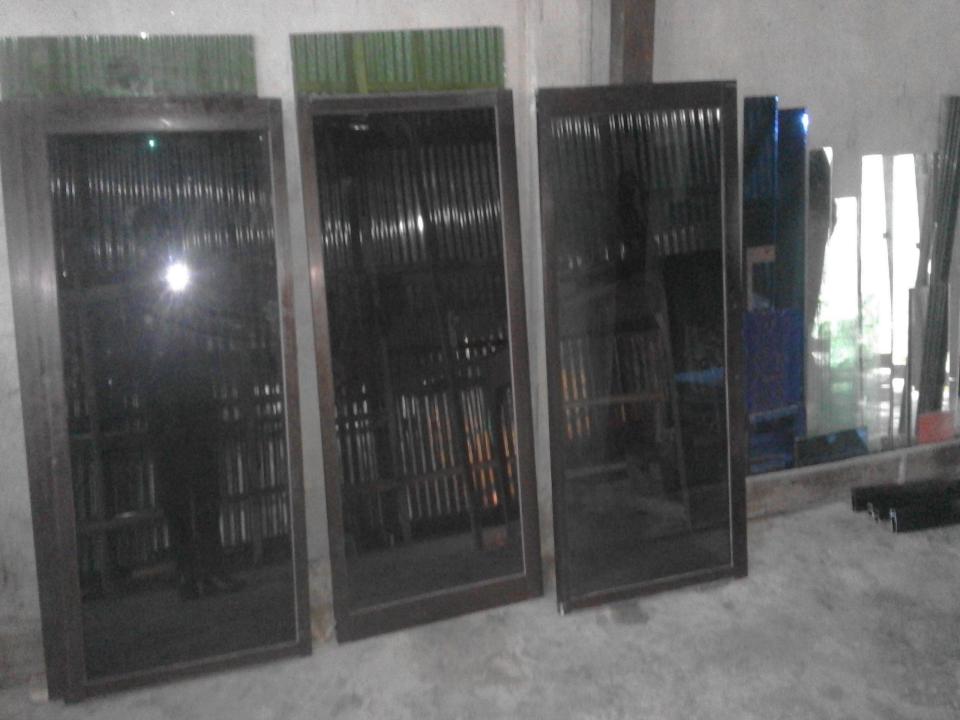

#### **Present and Proposed Items**

| Present Stock items               |        |  |  |  |
|-----------------------------------|--------|--|--|--|
| Product name with quantity Amount |        |  |  |  |
| Thai Aluminium                    | 120000 |  |  |  |
| S S Steel                         | 20000  |  |  |  |
| Glass                             | 100000 |  |  |  |
| Hardware                          | 50000  |  |  |  |
| S S Lock                          | 15000  |  |  |  |
| Others                            | 15000  |  |  |  |
| Total Present Stock320000         |        |  |  |  |

| Proposed Stock Item               |        |  |  |  |
|-----------------------------------|--------|--|--|--|
| Product name with quantity Amount |        |  |  |  |
| Thai Aluminium                    | 75,000 |  |  |  |
| Hardware                          | 50000  |  |  |  |
| Glass                             | 75,000 |  |  |  |
| Total Proposed Item200000         |        |  |  |  |