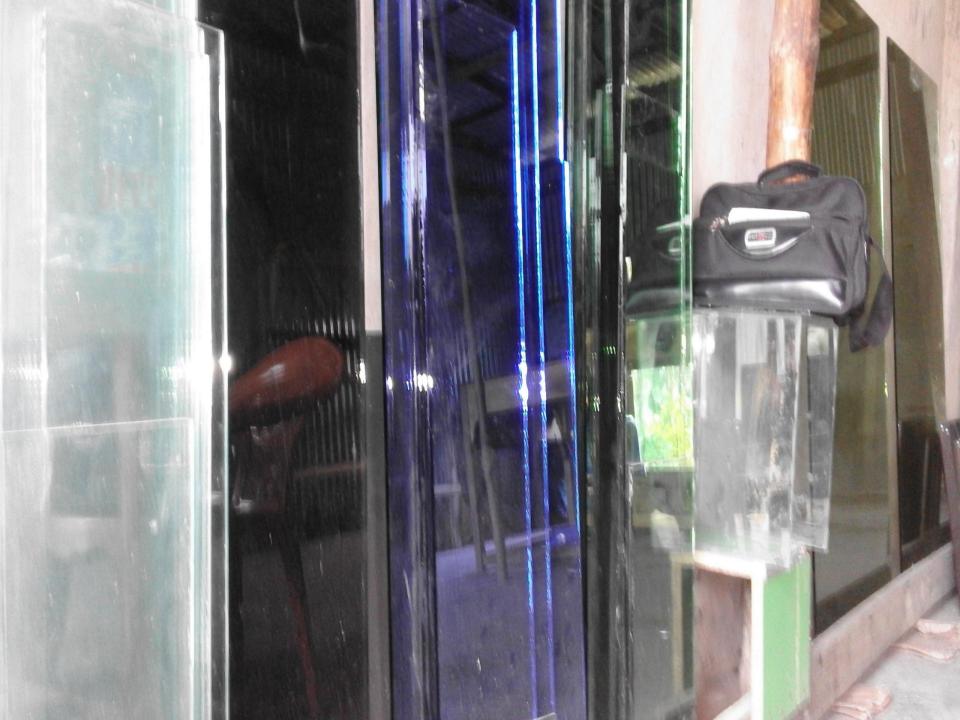

#### **Present and Proposed Items**

| Present Stock items               |        |  |  |  |
|-----------------------------------|--------|--|--|--|
| Product name with quantity Amount |        |  |  |  |
| Thai Aluminium                    | 120000 |  |  |  |
| S S Steel                         | 20000  |  |  |  |
| Glass                             | 100000 |  |  |  |
| Hardware                          | 50000  |  |  |  |
| S S Lock                          | 15000  |  |  |  |
| Others                            | 15000  |  |  |  |
| Total Present Stock320000         |        |  |  |  |

| Proposed Stock Item               |        |  |  |  |
|-----------------------------------|--------|--|--|--|
| Product name with quantity Amount |        |  |  |  |
| Thai Aluminium                    | 75,000 |  |  |  |
| Hardware                          | 50000  |  |  |  |
| Glass                             | 75,000 |  |  |  |
| Total Proposed Item200000         |        |  |  |  |