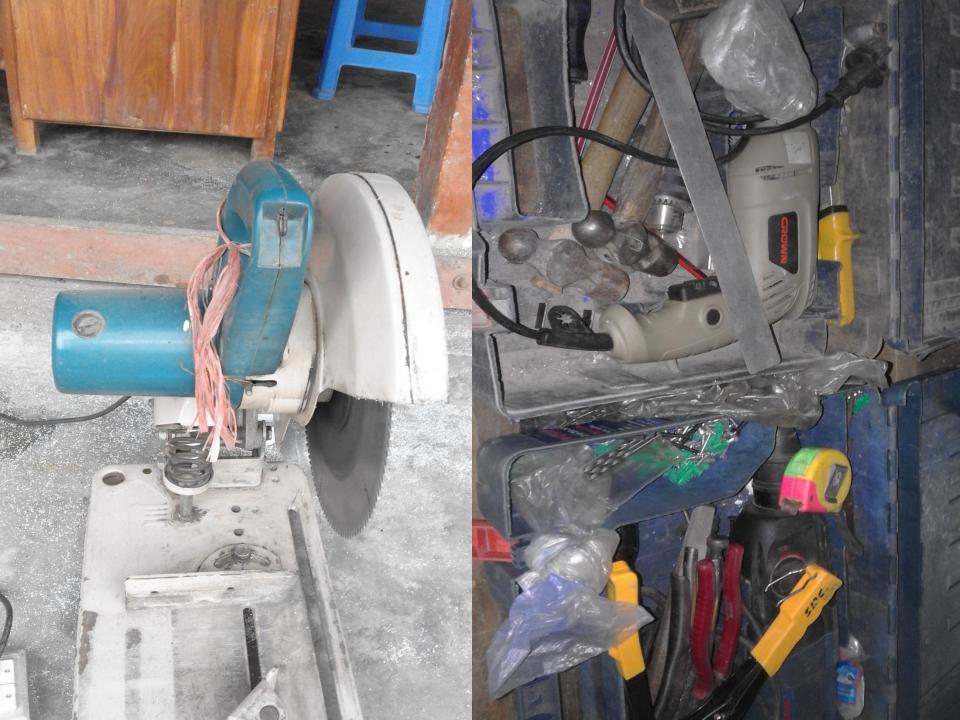

#### PRESENT & PROPOSED INVESTMENT BREAKDOWN

| Particulars                                                                                             | Existing Business<br>(BDT)  | Proposed<br>(BDT) | Total (BDT) |
|---------------------------------------------------------------------------------------------------------|-----------------------------|-------------------|-------------|
| Investments in different categories:                                                                    | (1)                         | (2)               | (1+2)       |
| <ul> <li>i. Present items:</li> <li>Tools</li> <li>Advance</li> <li>Present stock items: (*)</li> </ul> | 60,000<br>35,000<br>320,000 |                   | 415000      |
| Proposed Items : (**)                                                                                   |                             | 200000            | 200,000     |
| Total Capital                                                                                           | 415000                      | 200000            | 615000      |

#### **Present and Proposed Items**

| Present Stock items               |        |  |  |  |
|-----------------------------------|--------|--|--|--|
| Product name with quantity Amount |        |  |  |  |
| Thai Aluminium                    | 120000 |  |  |  |
| S S Steel                         | 20000  |  |  |  |
| Glass                             | 100000 |  |  |  |
| Hardware                          | 50000  |  |  |  |
| S S Lock                          | 15000  |  |  |  |
| Others                            | 15000  |  |  |  |
| Total Present Stock320000         |        |  |  |  |

| Proposed Stock Item               |        |  |  |  |
|-----------------------------------|--------|--|--|--|
| Product name with quantity Amount |        |  |  |  |
| Thai Aluminium                    | 75,000 |  |  |  |
| Hardware                          | 50000  |  |  |  |
| Glass                             | 75,000 |  |  |  |
| Total Proposed Item200000         |        |  |  |  |