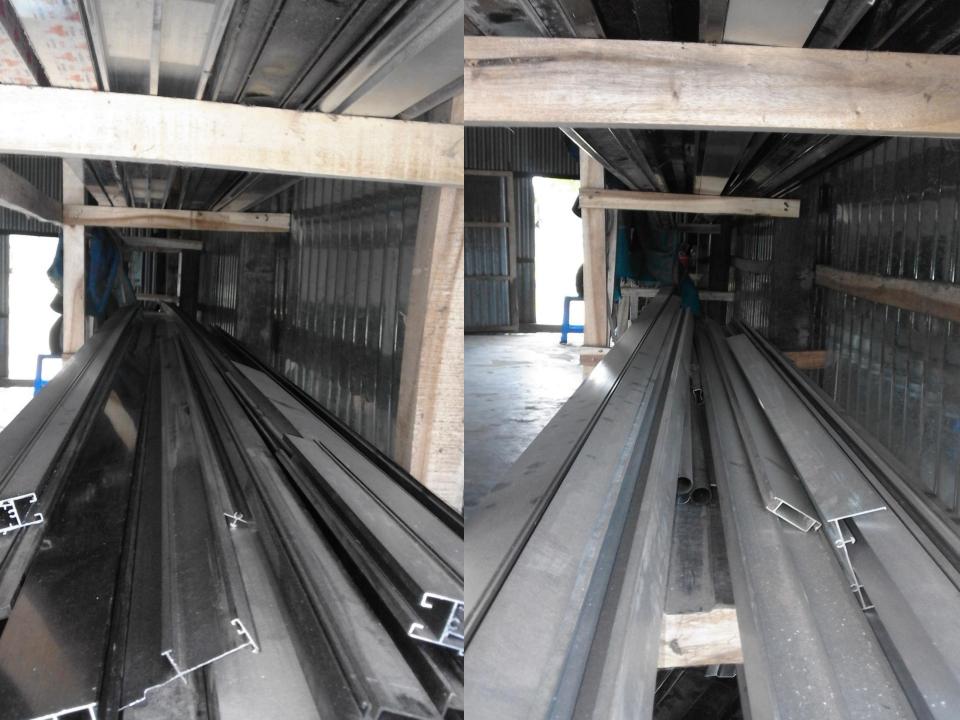

#### **Present and Proposed Items**

| Present Stock items               |        |  |  |  |
|-----------------------------------|--------|--|--|--|
| Product name with quantity Amount |        |  |  |  |
| Thai Aluminium                    | 120000 |  |  |  |
| S S Steel                         | 20000  |  |  |  |
| Glass                             | 100000 |  |  |  |
| Hardware                          | 50000  |  |  |  |
| S S Lock                          | 15000  |  |  |  |
| Others                            | 15000  |  |  |  |
| Total Present Stock320000         |        |  |  |  |

| Proposed Stock Item               |        |  |  |  |
|-----------------------------------|--------|--|--|--|
| Product name with quantity Amount |        |  |  |  |
| Thai Aluminium                    | 75,000 |  |  |  |
| Hardware                          | 50000  |  |  |  |
| Glass                             | 75,000 |  |  |  |
| Total Proposed Item200000         |        |  |  |  |