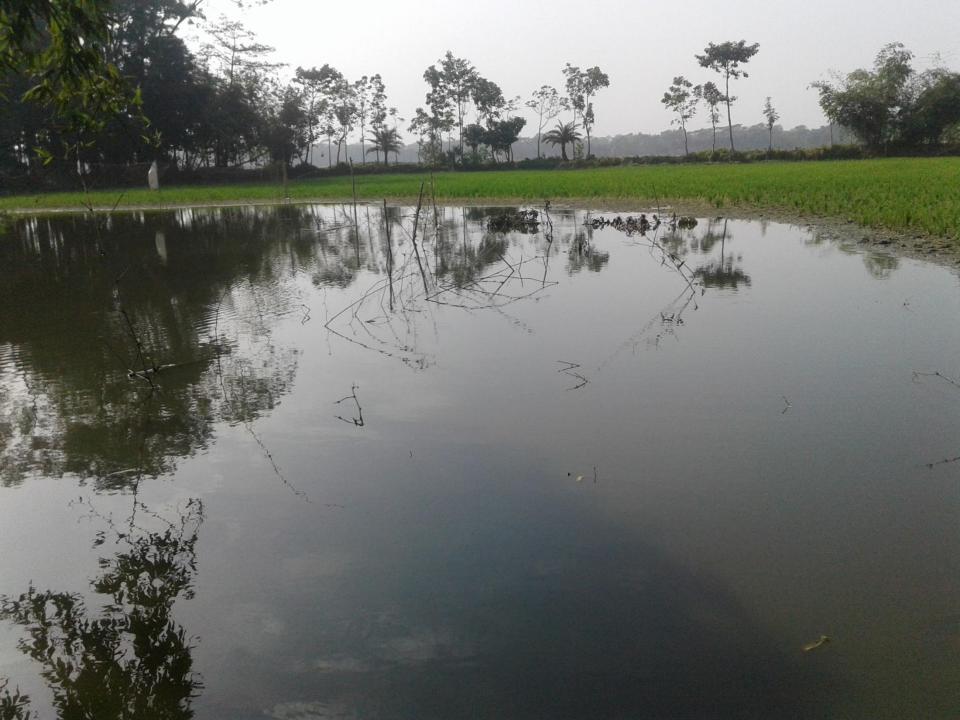

#### PROPOED NOBIN UDYOKTA BUINE INFO

| Business Name                                   | : | Rasel Motsho Khamar                                                                             |
|-------------------------------------------------|---|-------------------------------------------------------------------------------------------------|
| Address/ Location                               | : | Vill- South Bagadi, PO- Bagra Bazar                                                             |
|                                                 |   | Chandpur Sadar, Chandpur.                                                                       |
| Total Investment in BDT                         | : | 880,000 /-                                                                                      |
| Financing                                       | : | Self BDT 680000 (from existing business) - 77% Required Investment BDT 2,00,000 (as equity) 23% |
| Present Salary/drawing from business (estimate) | : | 7000                                                                                            |
| Proposed Salary                                 |   | 7000                                                                                            |
| Proposed Business                               |   |                                                                                                 |
| (i)% of present gross profit margin             | : | 25%                                                                                             |
| (ii) Estimated % of proposed gross profit       |   | 25%                                                                                             |
| margin<br>(iii) Agreed grace period             |   | 05 months                                                                                       |

#### PRESENT & PROPOSED INVESTMENT BREAKDOWN

| Particulars                                                       | Existing Business<br>(BDT) | Proposed (BDT) | Total<br>(BDT) |
|-------------------------------------------------------------------|----------------------------|----------------|----------------|
|                                                                   | (1)                        | (2)            | (1+2)          |
| (i) Present stock items : Pond Lease (04) (ii) fish (Child & big) | 550,000<br>130,000         |                | 680,000        |
| (ii) Proposed item ( Details Include in Next Side)                |                            | 200,000        | 200,000        |
| Total Capital                                                     | 680,000                    | 200,000        | 880,000        |