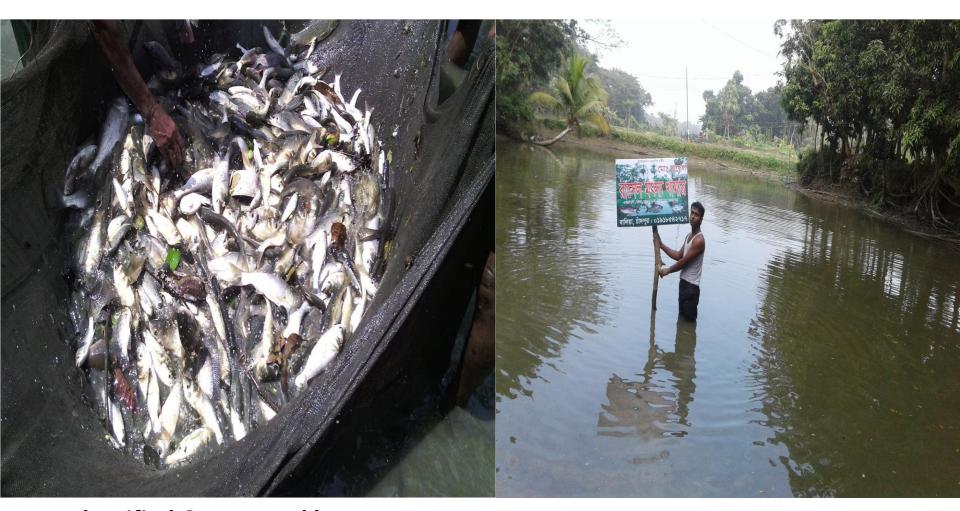

## Preent Stock item Product name with quantity

| কাতন (১৫০ পিচ*১০০)                  | 9,000        |
|-------------------------------------|--------------|
| <b>রুই</b> (৪ <b>০০পিচ* ৫০</b> )    | ₹0000        |
| বৃগেট (১৫০ পিচ*১০০)                 | <b>%</b> 000 |
| তেন্সাপিয়া (৫০০ পিচ*৩০)            | <b>%</b> 000 |
| মৃগা (৫০০ পিচ*৪০)                   | ₹0000        |
| ৰুই, মৃগা, বাডা, তেলাপিয়া পোনা মাছ | (২মণ)        |

মোট মাচ্ (টাকা) :

9,00,000

20000

### Propoed item Product name with quantity

| খুষি (০৮ বস্তা          | २०,०००         |
|-------------------------|----------------|
| খৈল (১৫ বস্তা)          | ٥٥,٥٥٥         |
| ইউরিয়া সার             | 9,000          |
| <b>ঔ</b> ষুধ            | ¥,000          |
| রুই, মৃগা , বাডা , মাছ  | <b>২</b> 8,000 |
| তেলাপিয়া পোনা ৫০ হাজার | <b>0</b> 6,000 |
| মোট :                   | २००,०००        |
| \$\$8,000               |                |