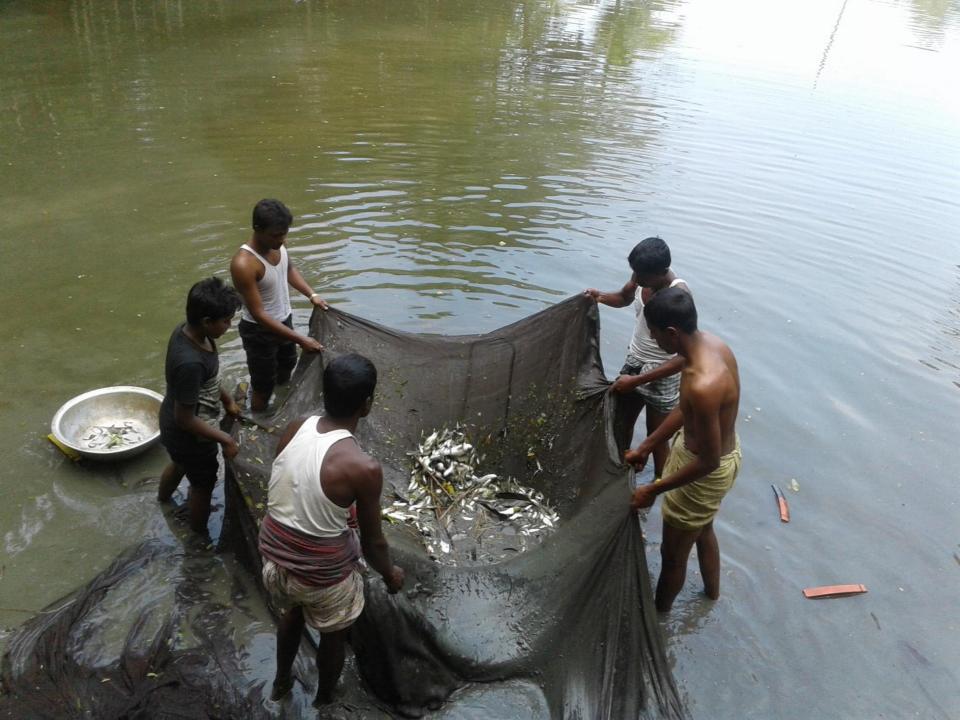

#### PROPOED NOBIN UDYOKTA BUINE INFO

| Business Name                                   | : | Rasel Motsho Khamar                                                                             |
|-------------------------------------------------|---|-------------------------------------------------------------------------------------------------|
| Address/ Location                               | : | Vill- South Bagadi, PO- Bagra Bazar                                                             |
|                                                 |   | Chandpur Sadar, Chandpur.                                                                       |
| Total Investment in BDT                         | : | 880,000 /-                                                                                      |
| Financing                                       | : | Self BDT 680000 (from existing business) - 77% Required Investment BDT 2,00,000 (as equity) 23% |
| Present Salary/drawing from business (estimate) | : | 7000                                                                                            |
| Proposed Salary                                 |   | 7000                                                                                            |
| Proposed Business                               |   |                                                                                                 |
| (i)% of present gross profit margin             | : | 25%                                                                                             |
| (ii) Estimated % of proposed gross profit       |   | 25%                                                                                             |
| margin<br>(iii) Agreed grace period             |   | 05 months                                                                                       |

## Preent Stock item Product name with quantity

| কাতন (১৫০ পিচ*১০০)                  | 9,000        |
|-------------------------------------|--------------|
| <b>রুই</b> (৪ <b>০০পিচ* ৫০</b> )    | ₹0000        |
| বৃগেট (১৫০ পিচ*১০০)                 | <b>%</b> 000 |
| তেন্সাপিয়া (৫০০ পিচ*৩০)            | <b>%</b> 000 |
| মৃগা (৫০০ পিচ*৪০)                   | ₹0000        |
| ৰুই, মৃগা, বাডা, তেলাপিয়া পোনা মাছ | (২মণ)        |

মোট মাচ্ (টাকা) :

9,00,000

20000