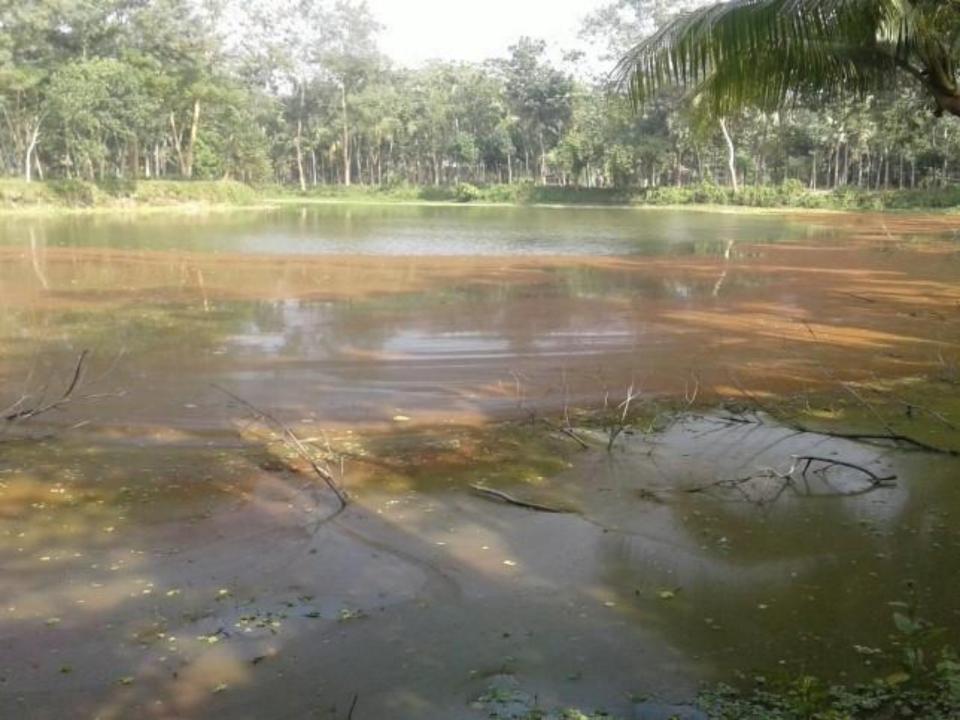

#### PROPOED NOBIN UDYOKTA BUINE INFO

| Business Name                                   | : | Rasel Motsho Khamar                                                                             |
|-------------------------------------------------|---|-------------------------------------------------------------------------------------------------|
| Address/ Location                               | : | Vill- South Bagadi, PO- Bagra Bazar                                                             |
|                                                 |   | Chandpur Sadar, Chandpur.                                                                       |
| Total Investment in BDT                         | : | 880,000 /-                                                                                      |
| Financing                                       | : | Self BDT 680000 (from existing business) - 77% Required Investment BDT 2,00,000 (as equity) 23% |
| Present Salary/drawing from business (estimate) | : | 7000                                                                                            |
| Proposed Salary                                 |   | 7000                                                                                            |
| Proposed Business                               |   |                                                                                                 |
| (i)% of present gross profit margin             | : | 25%                                                                                             |
| (ii) Estimated % of proposed gross profit       |   | 25%                                                                                             |
| margin<br>(iii) Agreed grace period             |   | 05 months                                                                                       |

#### PRESENT & PROPOSED INVESTMENT BREAKDOWN

| Particulars                                                       | Existing Business<br>(BDT) | Proposed (BDT) | Total<br>(BDT) |
|-------------------------------------------------------------------|----------------------------|----------------|----------------|
|                                                                   | (1)                        | (2)            | (1+2)          |
| (i) Present stock items : Pond Lease (04) (ii) fish (Child & big) | 550,000<br>130,000         |                | 680,000        |
| (ii) Proposed item ( Details Include in Next Side)                |                            | 200,000        | 200,000        |
| Total Capital                                                     | 680,000                    | 200,000        | 880,000        |