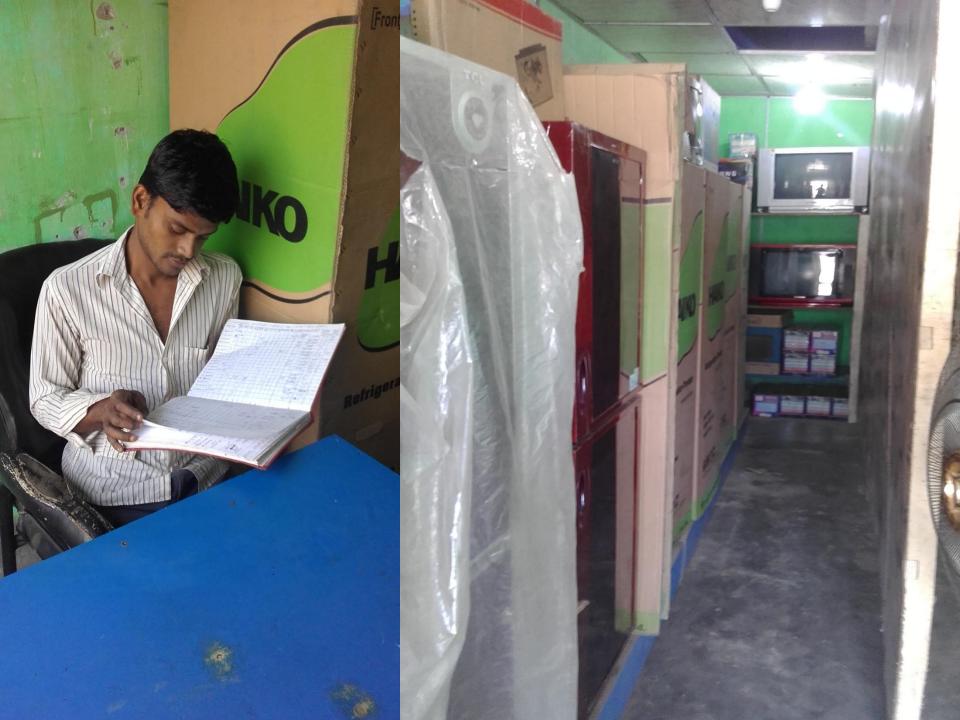

#### PROPOSED NOBIN UDYOKTA BUSINESS INFO

| Business Name                                     | : | Maa Electronics                                                                               |
|---------------------------------------------------|---|-----------------------------------------------------------------------------------------------|
| Address/ Location                                 | : | Near breeze, Royez Road, Puran Bazar, Chandpur.                                               |
| Total Investment in BDT                           | : | 7,44,600                                                                                      |
| Financing                                         | : | Self BDT 5,44,600 from existing business) 73% Required Investment BDT 200000/-(as equity) 27% |
| Present salary/drawings from business (estimates) | : | 12,000                                                                                        |
| Proposed Salary                                   |   | 12,000                                                                                        |
| Proposed Business                                 |   |                                                                                               |
| (i)% of present gross profit margin               | : | 25%                                                                                           |
| (ii) Estimated % of proposed gross profit margin  |   | 25%                                                                                           |
| (iii) Agreed grace period                         |   | 03 months                                                                                     |

#### PRESENT & PROPOSED INVESTMENT BREAKDOWN

| Present Stock items        |          |  |
|----------------------------|----------|--|
| Product name with quantity | Amount   |  |
| Freeze (08)                | 1,60,000 |  |
| T.V. (08 )                 | 40,000   |  |
| Vazz Machine               | 80000    |  |
| Spray Machine              | 10000    |  |
| T.V & Freeze Accessories   | 25000    |  |
| Welding Machine            | 20,000   |  |
| Com pressure (40*900)      | 36,000   |  |
| Gas (03)                   | 30,000   |  |
| Stabilizer (50*1200)       | 60,000   |  |
| Total                      | 4,61,000 |  |
|                            |          |  |
|                            |          |  |

| Proposed items             |          |  |  |
|----------------------------|----------|--|--|
| Product Name with quantity | Amount   |  |  |
| T.V (10 )                  | 50,000   |  |  |
| Freeze (04)                | 80,000   |  |  |
| Stabilizer (30 )           | 36,000   |  |  |
| Com pressure (20)          | 18,000   |  |  |
| T.V & Freeze accessories   | 16,000   |  |  |
|                            |          |  |  |
|                            |          |  |  |
|                            |          |  |  |
|                            |          |  |  |
|                            |          |  |  |
| Total                      | 2,00,000 |  |  |