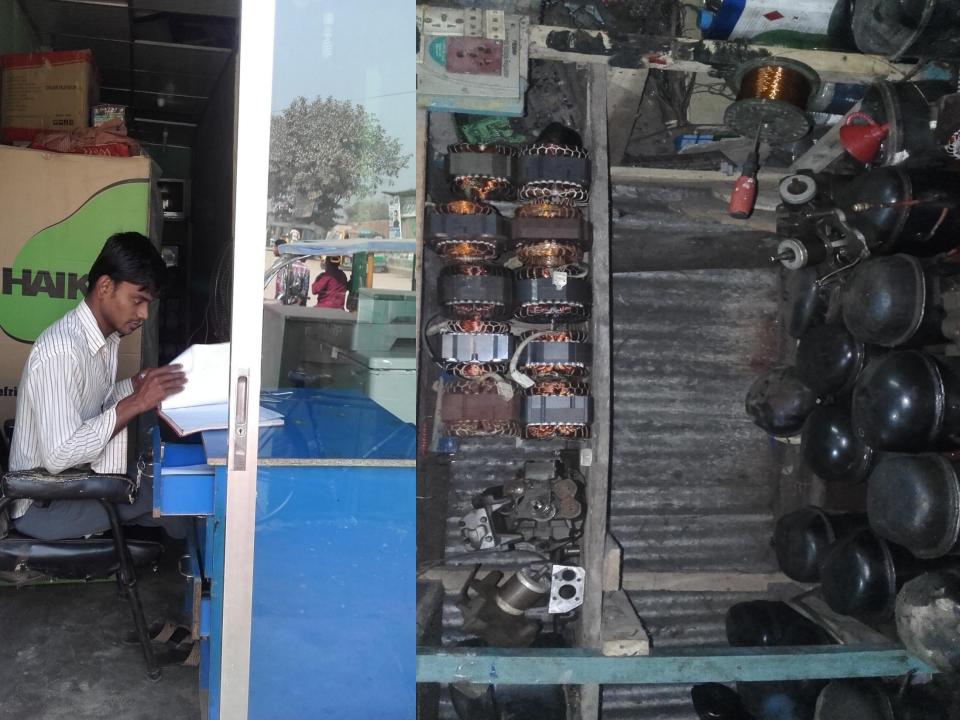

#### BRIEF BIO OF THE PROPOSED NOBIN UDYOKTA (CONT...)

| Present Occupation                      | : | Electronics Business    |
|-----------------------------------------|---|-------------------------|
| Trade License/ Drug License             |   | 00055                   |
| Business Experience and Training Info   | : | 11 years                |
| Other Own/Family Sources of Income      | : | Service holder (Father) |
| Other Own/Family Sources of Liabilities | : | N/A                     |
| NU Contact Info                         |   | 01875366797             |
| NU Project Source/Reference             | : | Chandpur Sadar .        |

#### PROPOSED NOBIN UDYOKTA BUSINESS INFO

| Business Name                                     | : | Maa Electronics                                                                               |
|---------------------------------------------------|---|-----------------------------------------------------------------------------------------------|
| Address/ Location                                 | : | Near breeze, Royez Road, Puran Bazar, Chandpur.                                               |
| Total Investment in BDT                           | : | 7,44,600                                                                                      |
| Financing                                         | : | Self BDT 5,44,600 from existing business) 73% Required Investment BDT 200000/-(as equity) 27% |
| Present salary/drawings from business (estimates) | : | 12,000                                                                                        |
| Proposed Salary                                   |   | 12,000                                                                                        |
| Proposed Business                                 |   |                                                                                               |
| (i)% of present gross profit margin               | : | 25%                                                                                           |
| (ii) Estimated % of proposed gross profit margin  |   | 25%                                                                                           |
| (iii) Agreed grace period                         |   | 03 months                                                                                     |