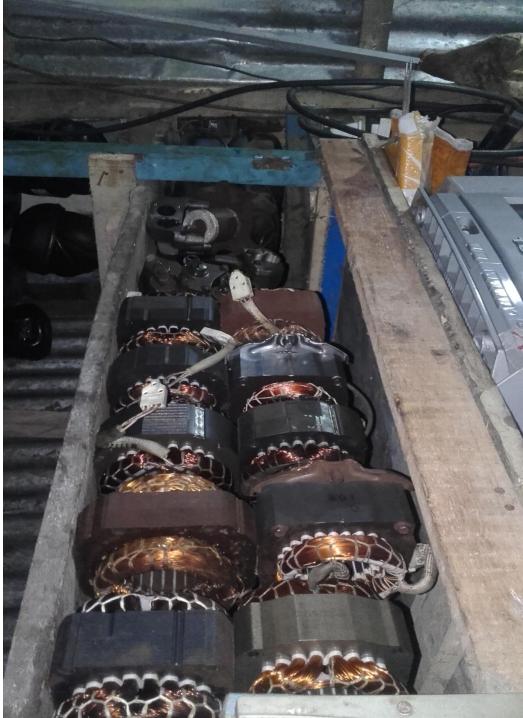

#### PROPOSED NOBIN UDYOKTA BUSINESS INFO

| Business Name                                     | : | Maa Electronics                                                                               |
|---------------------------------------------------|---|-----------------------------------------------------------------------------------------------|
| Address/ Location                                 | : | Near breeze, Royez Road, Puran Bazar, Chandpur.                                               |
| Total Investment in BDT                           | : | 7,44,600                                                                                      |
| Financing                                         | : | Self BDT 5,44,600 from existing business) 73% Required Investment BDT 200000/-(as equity) 27% |
| Present salary/drawings from business (estimates) | : | 12,000                                                                                        |
| Proposed Salary                                   |   | 12,000                                                                                        |
| Proposed Business                                 |   |                                                                                               |
| (i)% of present gross profit margin               | : | 25%                                                                                           |
| (ii) Estimated % of proposed gross profit margin  |   | 25%                                                                                           |
| (iii) Agreed grace period                         |   | 03 months                                                                                     |

#### PRESENT & PROPOSED INVESTMENT BREAKDOWN

| Present Stock items        |          |  |
|----------------------------|----------|--|
| Product name with quantity | Amount   |  |
| Freeze (08)                | 1,60,000 |  |
| T.V. (08 )                 | 40,000   |  |
| Vazz Machine               | 80000    |  |
| Spray Machine              | 10000    |  |
| T.V & Freeze Accessories   | 25000    |  |
| Welding Machine            | 20,000   |  |
| Com pressure (40*900)      | 36,000   |  |
| Gas (03)                   | 30,000   |  |
| Stabilizer (50*1200)       | 60,000   |  |
| Total                      | 4,61,000 |  |
|                            |          |  |
|                            |          |  |