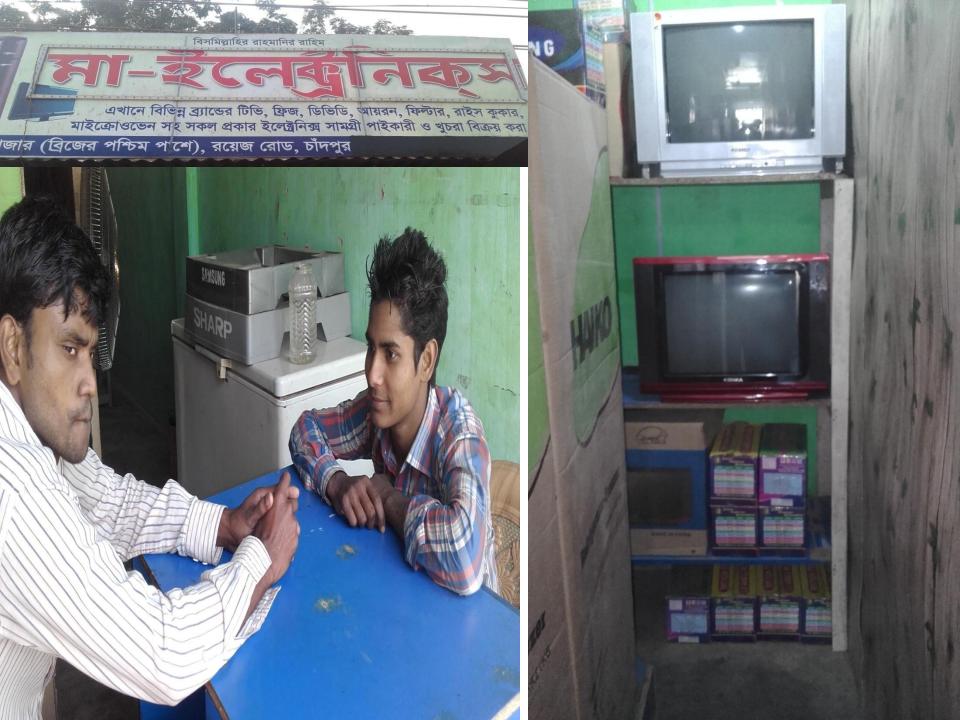

#### PROPOSED NOBIN UDYOKTA BUSINESS INFO

| Business Name                                     | : | Maa Electronics                                                                               |
|---------------------------------------------------|---|-----------------------------------------------------------------------------------------------|
| Address/ Location                                 | : | Near breeze, Royez Road, Puran Bazar, Chandpur.                                               |
| Total Investment in BDT                           | : | 7,44,600                                                                                      |
| Financing                                         | : | Self BDT 5,44,600 from existing business) 73% Required Investment BDT 200000/-(as equity) 27% |
| Present salary/drawings from business (estimates) | : | 12,000                                                                                        |
| Proposed Salary                                   |   | 12,000                                                                                        |
| Proposed Business                                 |   |                                                                                               |
| (i)% of present gross profit margin               | : | 25%                                                                                           |
| (ii) Estimated % of proposed gross profit margin  |   | 25%                                                                                           |
| (iii) Agreed grace period                         |   | 03 months                                                                                     |

#### PRESENT & PROPOSED INVESTMENT BREAKDOWN

| Present Stock items        |          |  |
|----------------------------|----------|--|
| Product name with quantity | Amount   |  |
| Freeze (08)                | 1,60,000 |  |
| T.V. (08 )                 | 40,000   |  |
| Vazz Machine               | 80000    |  |
| Spray Machine              | 10000    |  |
| T.V & Freeze Accessories   | 25000    |  |
| Welding Machine            | 20,000   |  |
| Com pressure (40*900)      | 36,000   |  |
| Gas (03)                   | 30,000   |  |
| Stabilizer (50*1200)       | 60,000   |  |
| Total                      | 4,61,000 |  |
|                            |          |  |
|                            |          |  |