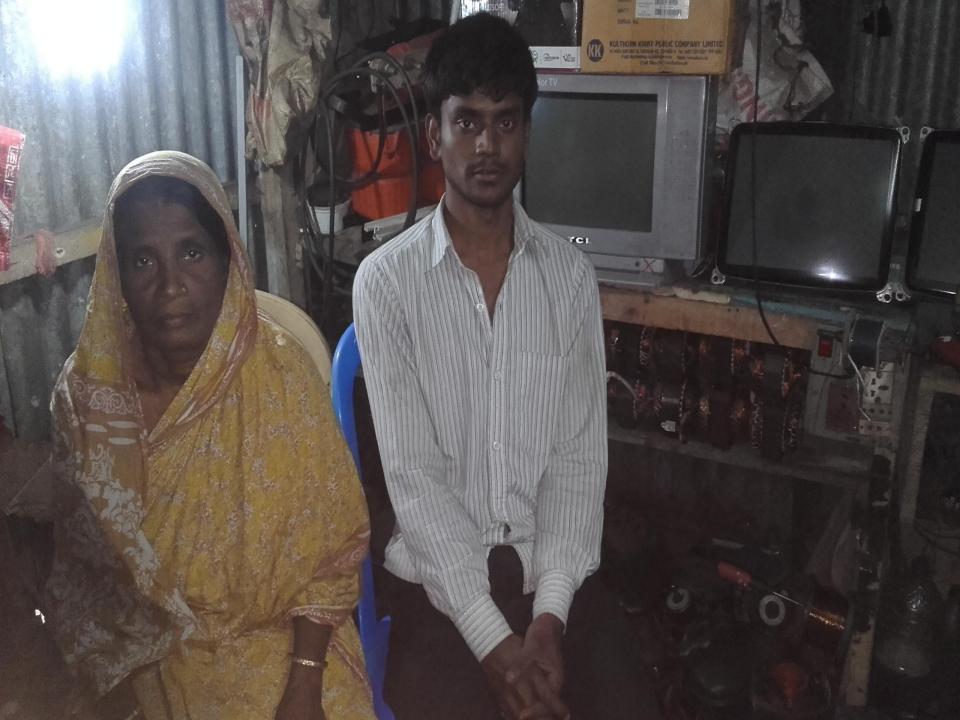

#### BRIEF BIO OF THE PROPOSED NOBIN UDYOKTA

| Name                                                                                                                                                | : | Md.Saidur Rahman                                                                                                                                                                                       |
|-----------------------------------------------------------------------------------------------------------------------------------------------------|---|--------------------------------------------------------------------------------------------------------------------------------------------------------------------------------------------------------|
| Age                                                                                                                                                 | : | 29 years                                                                                                                                                                                               |
| Marital status                                                                                                                                      | : | Married                                                                                                                                                                                                |
| Children                                                                                                                                            | : | One daughter                                                                                                                                                                                           |
| No. of siblings:                                                                                                                                    | : | 03 Brothers, 1 sister                                                                                                                                                                                  |
| Parent's and GB related Info (i) Who is GB member (ii) Mother's name (iii) Father's name (iv) GB member's info                                      | : | Mother yes Father Rashida Begum Md.Abul Hossain Bepari ,Branch:Puran Bazar Centre #, 35/m Group no : 10 Loanee no.: 5058 Member since: 2010 First loan: 5000 Existing loan: 20,000 Outstanding: 13,480 |
| Further Information: (v) Who pays GB loan installment (vi) Mobile lady (vii) Grameen Education Loan (viii)Any other loan like GCCN, GKF (ix) Others | : | Father N/A N/A N/A N/A                                                                                                                                                                                 |
| Education                                                                                                                                           | : | Nine                                                                                                                                                                                                   |

#### BRIEF BIO OF THE PROPOSED NOBIN UDYOKTA (CONT...)

| Present Occupation                      | : | Electronics Business    |
|-----------------------------------------|---|-------------------------|
| Trade License/ Drug License             |   | 00055                   |
| Business Experience and Training Info   | : | 11 years                |
| Other Own/Family Sources of Income      | : | Service holder (Father) |
| Other Own/Family Sources of Liabilities | : | N/A                     |
| NU Contact Info                         |   | 01875366797             |
| NU Project Source/Reference             | : | Chandpur Sadar .        |