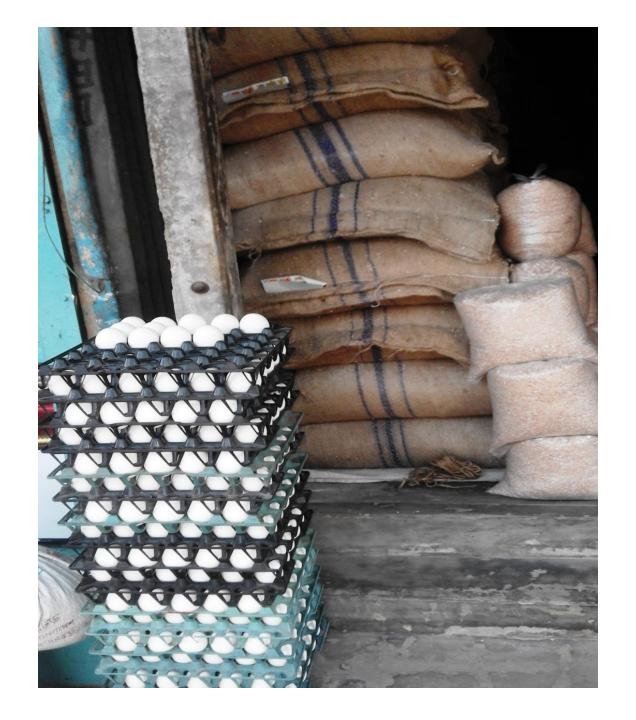

## PROPOSED NOBIN UDYOKTA BUSINESS INFO

| Business Name                                     | : | M/S Ananda Store                                                                                     |  |  |
|---------------------------------------------------|---|------------------------------------------------------------------------------------------------------|--|--|
| Address/ Location                                 | : | Mohadebpur Bazar, Shibaloy, Manikgonj                                                                |  |  |
| Total Investment in BDT                           | : | 4,00,000                                                                                             |  |  |
| Financing                                         | : | Self BDT 2,50,000 (from existing business) 62.5% Required Investment BDT 1,50,000/-(as equity) 37.5% |  |  |
| Present salary/drawings from business (estimates) | : | 7,000                                                                                                |  |  |
| Proposed Salary                                   |   | 7,000                                                                                                |  |  |
| Proposed Business                                 |   |                                                                                                      |  |  |
| (i) % of present gross profit margin              | : | 02%                                                                                                  |  |  |
| (ii) Estimated % of proposed gross profit margin  |   | 02%                                                                                                  |  |  |
| (iii) Agreed grace period                         |   | 5 months                                                                                             |  |  |

#### PRESENT & PROPOSED INVESTMENT BREAKDOWN

| Present Stock items        |          |  |  |  |  |
|----------------------------|----------|--|--|--|--|
| Product name with quantity | Amount   |  |  |  |  |
| কুড়া 7*430                | 3,000    |  |  |  |  |
| ভুষি 100*800               | 80,000   |  |  |  |  |
| ডিম 4000*7                 | 28,000   |  |  |  |  |
| আটা - ময়দা 50*1040        | 52,000   |  |  |  |  |
|                            |          |  |  |  |  |
|                            |          |  |  |  |  |
| Total Present Stock        | 1,63,000 |  |  |  |  |

| Proposed items             |          |  |  |  |  |
|----------------------------|----------|--|--|--|--|
| Product Name with quantity | Amount   |  |  |  |  |
| চাল 40*1500                | 60,000   |  |  |  |  |
| কুড়া 100*400              | 40,000   |  |  |  |  |
| আটা -ময়দা 50*1000         | 50,000   |  |  |  |  |
|                            |          |  |  |  |  |
|                            |          |  |  |  |  |
|                            |          |  |  |  |  |
|                            |          |  |  |  |  |
| Total Proposed Stock       | 1,50,000 |  |  |  |  |