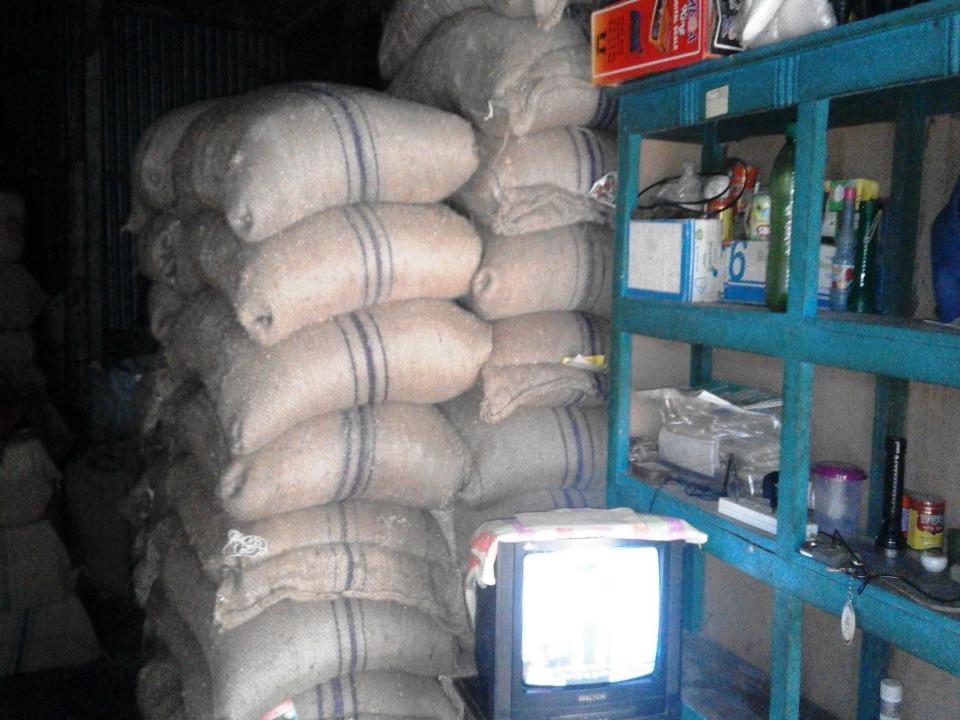

## PROPOSED NOBIN UDYOKTA BUSINESS INFO

| Business Name                                     | : | M/S Ananda Store                                                                                     |  |  |
|---------------------------------------------------|---|------------------------------------------------------------------------------------------------------|--|--|
| Address/ Location                                 | : | Mohadebpur Bazar, Shibaloy, Manikgonj                                                                |  |  |
| Total Investment in BDT                           | : | 4,00,000                                                                                             |  |  |
| Financing                                         | : | Self BDT 2,50,000 (from existing business) 62.5% Required Investment BDT 1,50,000/-(as equity) 37.5% |  |  |
| Present salary/drawings from business (estimates) | : | 7,000                                                                                                |  |  |
| Proposed Salary                                   |   | 7,000                                                                                                |  |  |
| Proposed Business                                 |   |                                                                                                      |  |  |
| (i) % of present gross profit margin              | : | 02%                                                                                                  |  |  |
| (ii) Estimated % of proposed gross profit margin  |   | 02%                                                                                                  |  |  |
| (iii) Agreed grace period                         |   | 5 months                                                                                             |  |  |

#### PRESENT & PROPOSED INVESTMENT BREAKDOWN

| Present Stock items        |          |  |  |  |  |
|----------------------------|----------|--|--|--|--|
| Product name with quantity | Amount   |  |  |  |  |
| কুড়া 7*430                | 3,000    |  |  |  |  |
| ভুষি 100*800               | 80,000   |  |  |  |  |
| ডিম 4000*7                 | 28,000   |  |  |  |  |
| আটা - ময়দা 50*1040        | 52,000   |  |  |  |  |
|                            |          |  |  |  |  |
|                            |          |  |  |  |  |
| Total Present Stock        | 1,63,000 |  |  |  |  |

| Proposed items             |          |  |  |  |  |
|----------------------------|----------|--|--|--|--|
| Product Name with quantity | Amount   |  |  |  |  |
| চাল 40*1500                | 60,000   |  |  |  |  |
| কুড়া 100*400              | 40,000   |  |  |  |  |
| আটা -ময়দা 50*1000         | 50,000   |  |  |  |  |
|                            |          |  |  |  |  |
|                            |          |  |  |  |  |
|                            |          |  |  |  |  |
|                            |          |  |  |  |  |
| Total Proposed Stock       | 1,50,000 |  |  |  |  |