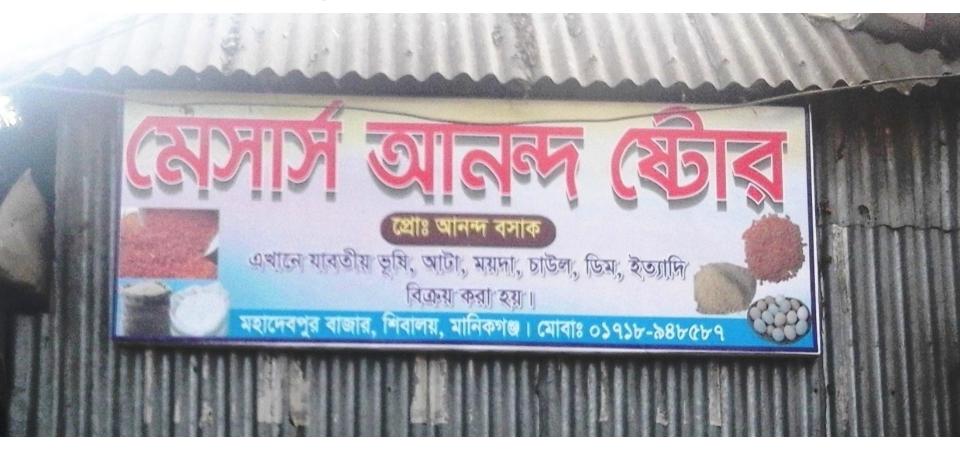

## M/S ANANDA STORE

NU Identified and PP Prepared by-S. M. Arafatuzzaman (Manikganj Unit)

Verified By: Khalilur Rahman

Presented by Ananda Kumar Basak

## PROPOSED NOBIN UDYOKTA BUSINESS INFO

| Business Name                                     | : | M/S Ananda Store                                                                                     |  |  |
|---------------------------------------------------|---|------------------------------------------------------------------------------------------------------|--|--|
| Address/ Location                                 | : | Mohadebpur Bazar, Shibaloy, Manikgonj                                                                |  |  |
| Total Investment in BDT                           | : | 4,00,000                                                                                             |  |  |
| Financing                                         | : | Self BDT 2,50,000 (from existing business) 62.5% Required Investment BDT 1,50,000/-(as equity) 37.5% |  |  |
| Present salary/drawings from business (estimates) | : | 7,000                                                                                                |  |  |
| Proposed Salary                                   |   | 7,000                                                                                                |  |  |
| Proposed Business                                 |   |                                                                                                      |  |  |
| (i) % of present gross profit margin              | : | 02%                                                                                                  |  |  |
| (ii) Estimated % of proposed gross profit margin  |   | 02%                                                                                                  |  |  |
| (iii) Agreed grace period                         |   | 5 months                                                                                             |  |  |