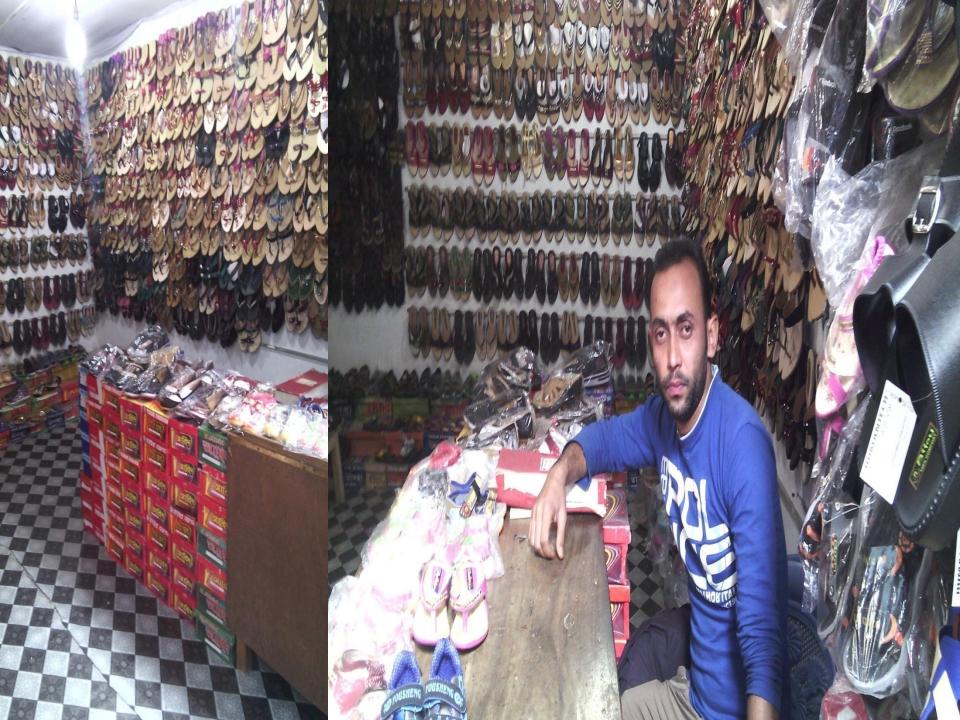

#### PROPOSED NOBIN UDYOKTA BUSINESS INFO

| Business Name                                                                                                                                                      | : | Patuary shoes Store                                                                       |             |
|--------------------------------------------------------------------------------------------------------------------------------------------------------------------|---|-------------------------------------------------------------------------------------------|-------------|
| Address/ Location                                                                                                                                                  | : | Narayanpur Bazar , Matlab (d.)Chandpur.                                                   |             |
| Total Investment in BDT                                                                                                                                            | : | 450,000                                                                                   |             |
| Financing                                                                                                                                                          | : | Self BDT :3,00,000 (from existing business) Required Investment BDT : 150,000 (as equity) | 67%<br>33 % |
| Present salary/drawings from business (estimates)                                                                                                                  | : | BDT 7000                                                                                  |             |
| Proposed Salary                                                                                                                                                    |   | BDT 7000                                                                                  |             |
| <ul> <li>i. Proposed Business %         of present gross profit         margin</li> <li>ii. Estimated % of         proposed gross profit         margin</li> </ul> | : | 20%<br>20%<br>02 months                                                                   |             |
| <ul><li>iii. Agreed grace period</li><li>iv. In future risk mgt. plan<br/>(from fire, disaster etc.)</li></ul>                                                     | : | No                                                                                        |             |

| particulars                                                                                                                                                  | Existing Business<br>(BDT)<br>(1) | Proposed (BDT)<br>(2) | Total (BDT)<br>(1+2) |
|--------------------------------------------------------------------------------------------------------------------------------------------------------------|-----------------------------------|-----------------------|----------------------|
| Investments in different categories:                                                                                                                         |                                   |                       |                      |
| Present items: Fixed Assets (Furniture) 20,000 Slipper-300pcs 60000 Slipper janse200pcs 50000 Various Jense Shoes 50000 Various Women Shoes 50000 Baby Shoes | 3,00,000                          |                       | 300000               |
| (ii) Proposed: Slipper 100pcs                                                                                                                                |                                   | 150,000               | 150000               |