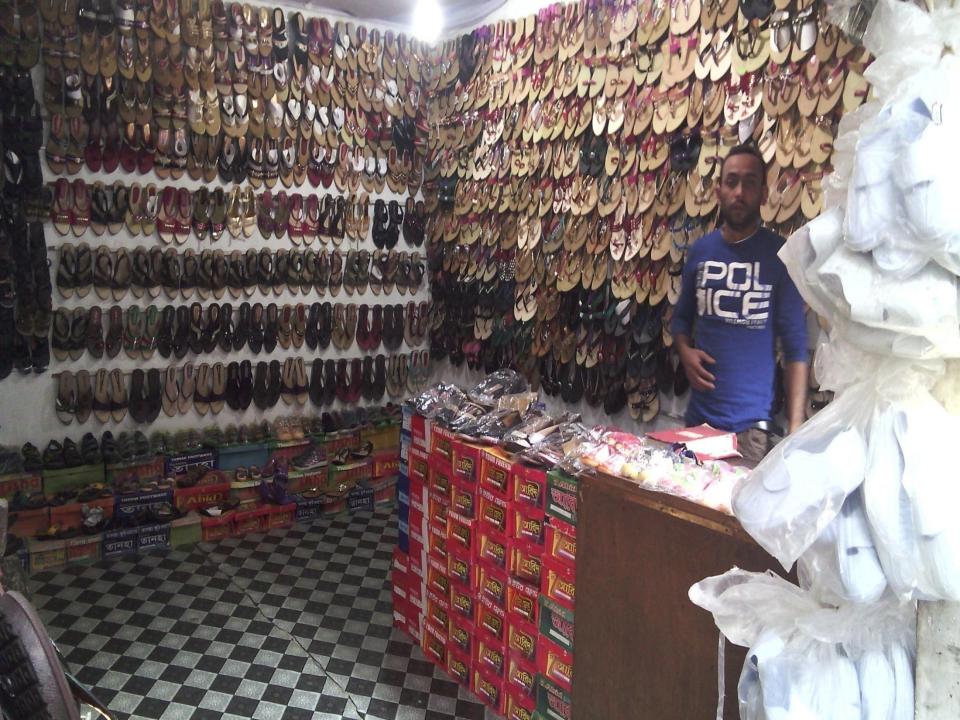

#### PROPOSED NOBIN UDYOKTA BUSINESS INFO

| Business Name                                                                                                                                                      | : | Patuary shoes Store                                                                       |             |
|--------------------------------------------------------------------------------------------------------------------------------------------------------------------|---|-------------------------------------------------------------------------------------------|-------------|
| Address/ Location                                                                                                                                                  | : | Narayanpur Bazar , Matlab (d.)Chandpur.                                                   |             |
| Total Investment in BDT                                                                                                                                            | : | 450,000                                                                                   |             |
| Financing                                                                                                                                                          | : | Self BDT :3,00,000 (from existing business) Required Investment BDT : 150,000 (as equity) | 67%<br>33 % |
| Present salary/drawings from business (estimates)                                                                                                                  | : | BDT 7000                                                                                  |             |
| Proposed Salary                                                                                                                                                    |   | BDT 7000                                                                                  |             |
| <ul> <li>i. Proposed Business %         of present gross profit         margin</li> <li>ii. Estimated % of         proposed gross profit         margin</li> </ul> | : | 20%<br>20%<br>02 months                                                                   |             |
| <ul><li>iii. Agreed grace period</li><li>iv. In future risk mgt. plan<br/>(from fire, disaster etc.)</li></ul>                                                     | : | No                                                                                        |             |