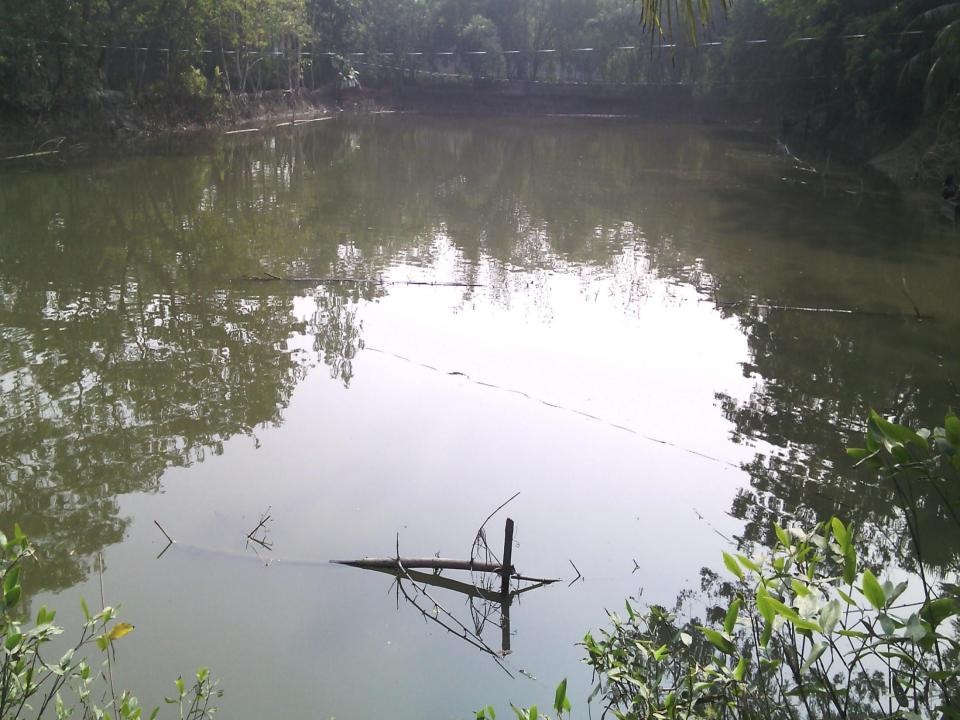

### PROPOSED NOBIN UDYOKTA BUSINESS INFO

| Vill- Narayanpur, Matlab ( South) ,Chandpur<br>490000                                          |
|------------------------------------------------------------------------------------------------|
| 490000                                                                                         |
|                                                                                                |
| Self BDT 340000 (from existing business) 69%<br>Required Investment BDT 150,000(as equity) 31% |
| 6000                                                                                           |
| 6000                                                                                           |
| 20%<br>20%<br>05 months                                                                        |
|                                                                                                |

### PRESENT & PROPOSED INVESTMENT BREAKDOWN

|      |                           |                             | * * * **                 | 4 4 4 4 4 4 4 4 4 4 4 4 4 4 4 4 4 4 4 4 |
|------|---------------------------|-----------------------------|--------------------------|-----------------------------------------|
|      | Particulars               | Existing Business (BDT) (1) | Proposed<br>(BDT)<br>(2) | Total (BDT)<br>(1+2)                    |
| (i)  | Present stock items       |                             |                          |                                         |
|      | Pond Lease (3)            | 290,000                     |                          |                                         |
|      | Child fish (Approx60000)  | 30,000                      |                          | 340000                                  |
|      | Fish feed                 | 10,000                      |                          | 340000                                  |
| (ii) | Medicine, Calciam &Others | 10,000                      |                          |                                         |
| (ii) | Proposed items            |                             |                          |                                         |
| Chi  | ld Fish (60000)           |                             | 50,000                   |                                         |
| Gro  | wer feed                  |                             | 20,000                   |                                         |
| Fish | n feed normal             |                             | 20,000                   | 150000                                  |
| Kho  | pil                       |                             | 10,000                   | 150000                                  |
| Vus  | shi                       |                             | 10,000                   |                                         |
| Ure  | a fertilizer              |                             | 20,000                   |                                         |
| Vita | amin                      |                             | 20,000                   |                                         |
|      | Total Capital             | 340000                      | 150000                   | 490000                                  |

## INFO ON EXISTING BUSINESS OPERATIONS

|                                                     | Existing Busin | Existing Business (BDT) |  |  |
|-----------------------------------------------------|----------------|-------------------------|--|--|
| Particulars                                         | Half yearly    | Yearly                  |  |  |
| Total sales (A)                                     | 300000         | 600000                  |  |  |
| Less: Operating Costs                               |                |                         |  |  |
| Cost of lease money portion                         | 10000          | 20000                   |  |  |
| Electricity bill                                    | 1200           | 2400                    |  |  |
| Preparing pond (using area, phosphate, calcium etc) | 10000          | 20000                   |  |  |
| Medicine                                            | 10000          | 20000                   |  |  |
| Child fish(60000 )                                  | 80000          | 160000                  |  |  |
| Labor Cost (Part time)                              | 3000           | 6000                    |  |  |
| Fish feed(6x15000)                                  | 90000          | 180000                  |  |  |
| Mobile bill(300*6)                                  | 1800           | 3600                    |  |  |
| Present salary/Drawings- self(6*6000)               | 36000          | 72000                   |  |  |
| Others cost(fee)(6*300)                             | 1800           | 3600                    |  |  |
| Net and other security items for fish               | 6000           | 12000                   |  |  |
| Total Operating Cost (D)                            | 229800         | 459600                  |  |  |
| Net Profit (C-D):                                   | 50200          | 100400                  |  |  |