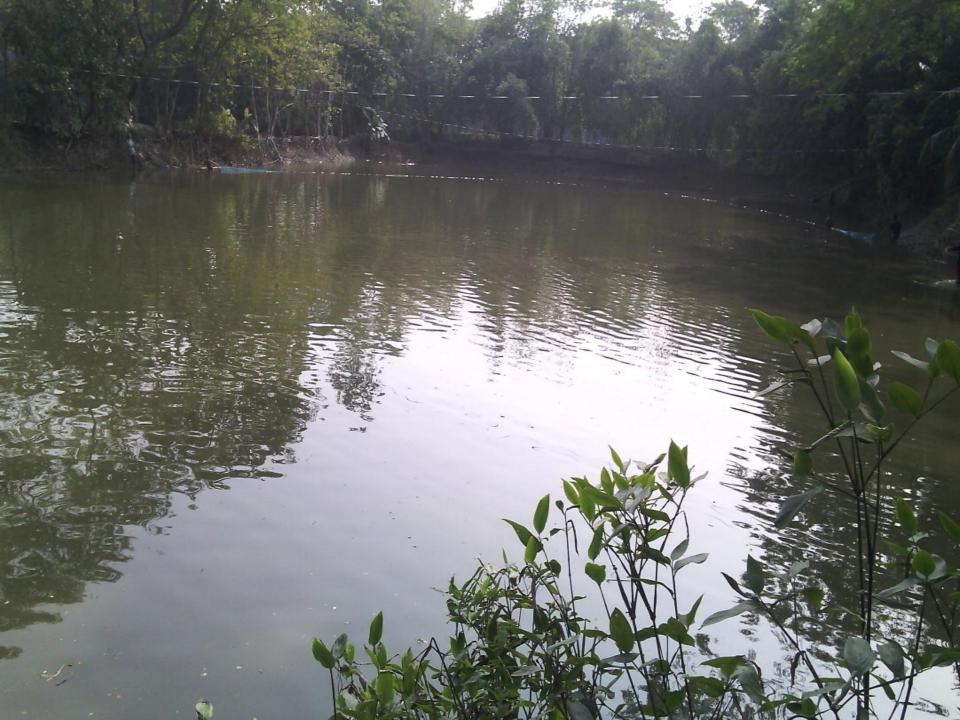

### PROPOSED NOBIN UDYOKTA BUSINESS INFO

| Vill- Narayanpur, Matlab ( South) ,Chandpur<br>490000                                          |
|------------------------------------------------------------------------------------------------|
| 490000                                                                                         |
|                                                                                                |
| Self BDT 340000 (from existing business) 69%<br>Required Investment BDT 150,000(as equity) 31% |
| 6000                                                                                           |
| 6000                                                                                           |
| 20%<br>20%<br>05 months                                                                        |
|                                                                                                |

### PRESENT & PROPOSED INVESTMENT BREAKDOWN

|      |                           |                             | * * * **                 | 4 4 4 4 4 4 4 4 4 4 4 4 4 4 4 4 4 4 4 4 |
|------|---------------------------|-----------------------------|--------------------------|-----------------------------------------|
|      | Particulars               | Existing Business (BDT) (1) | Proposed<br>(BDT)<br>(2) | Total (BDT)<br>(1+2)                    |
| (i)  | Present stock items       |                             |                          |                                         |
|      | Pond Lease (3)            | 290,000                     |                          |                                         |
|      | Child fish (Approx60000)  | 30,000                      |                          | 340000                                  |
|      | Fish feed                 | 10,000                      |                          | 340000                                  |
| (ii) | Medicine, Calciam &Others | 10,000                      |                          |                                         |
| (ii) | Proposed items            |                             |                          |                                         |
| Chi  | ld Fish (60000)           |                             | 50,000                   |                                         |
| Gro  | wer feed                  |                             | 20,000                   |                                         |
| Fish | n feed normal             |                             | 20,000                   | 150000                                  |
| Kho  | pil                       |                             | 10,000                   | 150000                                  |
| Vus  | shi                       |                             | 10,000                   |                                         |
| Ure  | a fertilizer              |                             | 20,000                   |                                         |
| Vita | amin                      |                             | 20,000                   |                                         |
|      | Total Capital             | 340000                      | 150000                   | 490000                                  |

## INFO ON EXISTING BUSINESS OPERATIONS

|                                                     | Existing Busin | Existing Business (BDT) |  |  |
|-----------------------------------------------------|----------------|-------------------------|--|--|
| Particulars                                         | Half yearly    | Yearly                  |  |  |
| Total sales (A)                                     | 300000         | 600000                  |  |  |
| Less: Operating Costs                               |                |                         |  |  |
| Cost of lease money portion                         | 10000          | 20000                   |  |  |
| Electricity bill                                    | 1200           | 2400                    |  |  |
| Preparing pond (using area, phosphate, calcium etc) | 10000          | 20000                   |  |  |
| Medicine                                            | 10000          | 20000                   |  |  |
| Child fish(60000 )                                  | 80000          | 160000                  |  |  |
| Labor Cost (Part time)                              | 3000           | 6000                    |  |  |
| Fish feed(6x15000)                                  | 90000          | 180000                  |  |  |
| Mobile bill(300*6)                                  | 1800           | 3600                    |  |  |
| Present salary/Drawings- self(6*6000)               | 36000          | 72000                   |  |  |
| Others cost(fee)(6*300)                             | 1800           | 3600                    |  |  |
| Net and other security items for fish               | 6000           | 12000                   |  |  |
| Total Operating Cost (D)                            | 229800         | 459600                  |  |  |
| Net Profit (C-D):                                   | 50200          | 100400                  |  |  |