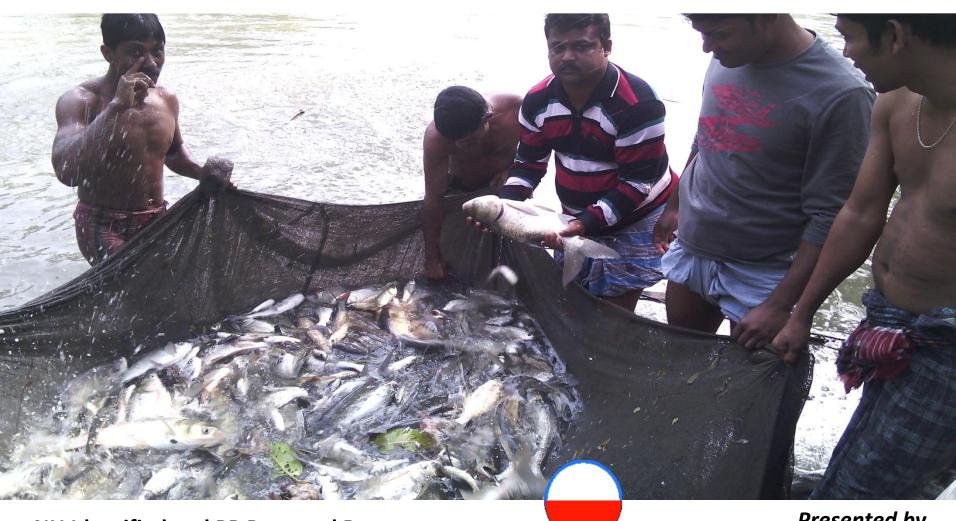

### BRIEF BIO OF THE PROPOSED NOBIN UDYOKTA (CONT...)

| Present Occupation                      | : | Fish Farming               |
|-----------------------------------------|---|----------------------------|
| Trade License                           | : | 282                        |
| Business Experiences and Training Info  | : | 05 years                   |
| Other Own/Family Sources of Income      | : | Agriculture & Grocery shop |
| Other Own/Family Sources of Liabilities | : | N/A                        |
| NU Contact Info                         | : | 01813891080                |
| NU Project Source/Reference             | : | GT- Chandpur Sadar Unit    |

# BRIEF HISTORY OF GB LOAN UTILIZATION BY FAMILY

NU's mother has been a GB member from 12/01/2009 (06years). At first NU's mother took GB loan Tk. 5,000. NU's father used this loan for fisheries and agriculture. They purchase some agriculture land and repair their house. NU's younger brothers have a Grocery shop. His father also have agriculture land. They Improved their financial and social condition.