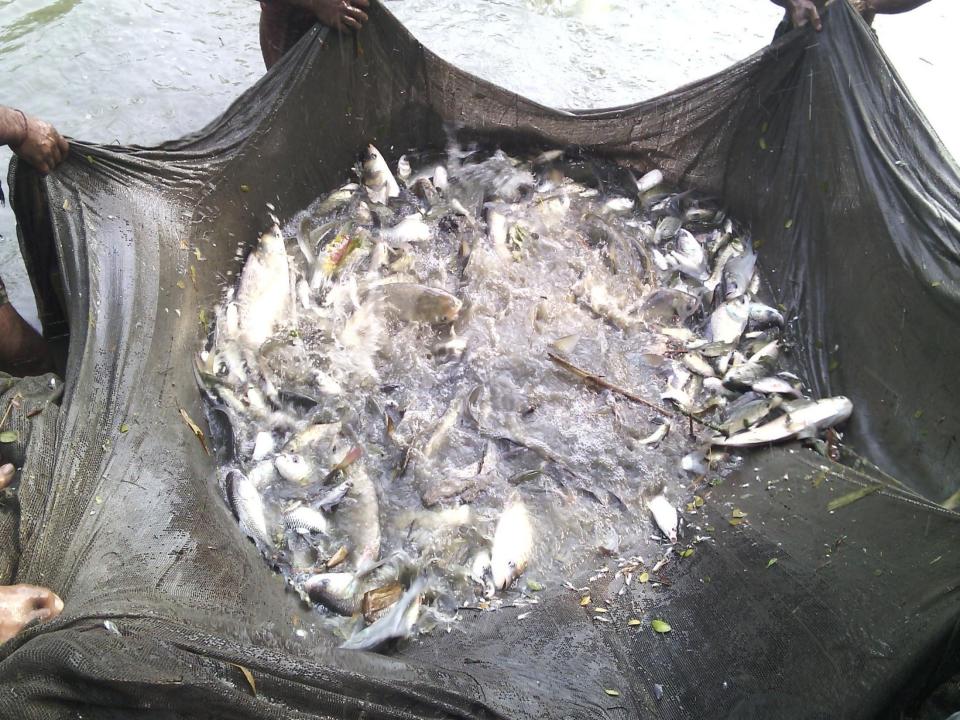

### BRIEF BIO OF THE PROPOSED NOBIN UDYOKTA (CONT...)

| Present Occupation                      | : | Fish Farming               |
|-----------------------------------------|---|----------------------------|
| Trade License                           | : | 282                        |
| Business Experiences and Training Info  | : | 05 years                   |
| Other Own/Family Sources of Income      | : | Agriculture & Grocery shop |
| Other Own/Family Sources of Liabilities | : | N/A                        |
| NU Contact Info                         | : | 01813891080                |
| NU Project Source/Reference             | : | GT- Chandpur Sadar Unit    |

# BRIEF HISTORY OF GB LOAN UTILIZATION BY FAMILY

NU's mother has been a GB member from 12/01/2009 (06years). At first NU's mother took GB loan Tk. 5,000. NU's father used this loan for fisheries and agriculture. They purchase some agriculture land and repair their house. NU's younger brothers have a Grocery shop. His father also have agriculture land. They Improved their financial and social condition.