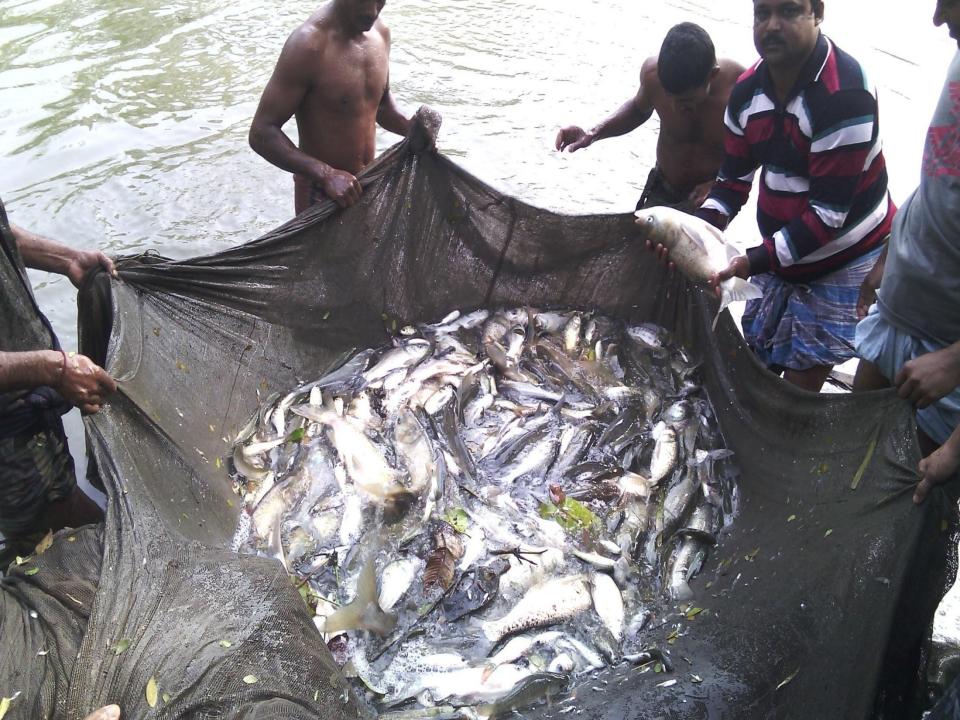

### BRIEF BIO OF THE PROPOSED NOBIN UDYOKTA (CONT...)

| Present Occupation                      | : | Fish Farming               |
|-----------------------------------------|---|----------------------------|
| Trade License                           | : | 282                        |
| Business Experiences and Training Info  | : | 05 years                   |
| Other Own/Family Sources of Income      | : | Agriculture & Grocery shop |
| Other Own/Family Sources of Liabilities | : | N/A                        |
| NU Contact Info                         | : | 01813891080                |
| NU Project Source/Reference             | : | GT- Chandpur Sadar Unit    |

# BRIEF HISTORY OF GB LOAN UTILIZATION BY FAMILY

NU's mother has been a GB member from 12/01/2009 (06years). At first NU's mother took GB loan Tk. 5,000. NU's father used this loan for fisheries and agriculture. They purchase some agriculture land and repair their house. NU's younger brothers have a Grocery shop. His father also have agriculture land. They Improved their financial and social condition.