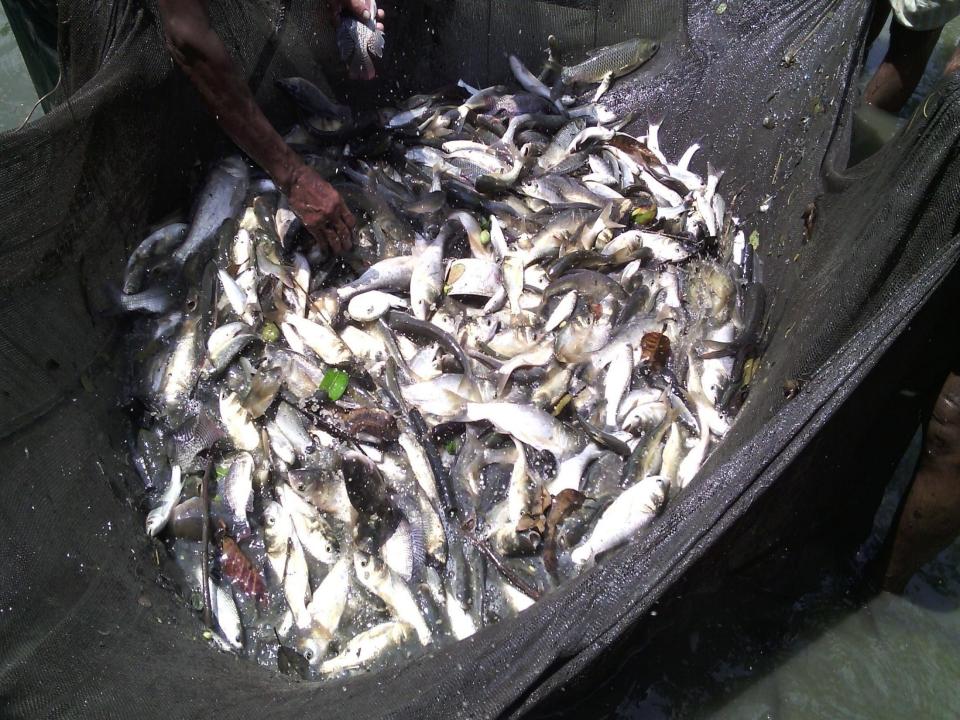

### BRIEF BIO OF THE PROPOSED NOBIN UDYOKTA (CONT...)

| Present Occupation                      | : | Fish Farming               |
|-----------------------------------------|---|----------------------------|
| Trade License                           | : | 282                        |
| Business Experiences and Training Info  | : | 05 years                   |
| Other Own/Family Sources of Income      | : | Agriculture & Grocery shop |
| Other Own/Family Sources of Liabilities | : | N/A                        |
| NU Contact Info                         | : | 01813891080                |
| NU Project Source/Reference             | : | GT- Chandpur Sadar Unit    |

### PROPOSED NOBIN UDYOKTA BUSINESS INFO

| Vill- Narayanpur, Matlab ( South) ,Chandpur<br>490000                                          |
|------------------------------------------------------------------------------------------------|
| 490000                                                                                         |
|                                                                                                |
| Self BDT 340000 (from existing business) 69%<br>Required Investment BDT 150,000(as equity) 31% |
| 6000                                                                                           |
| 6000                                                                                           |
| 20%<br>20%<br>05 months                                                                        |
|                                                                                                |