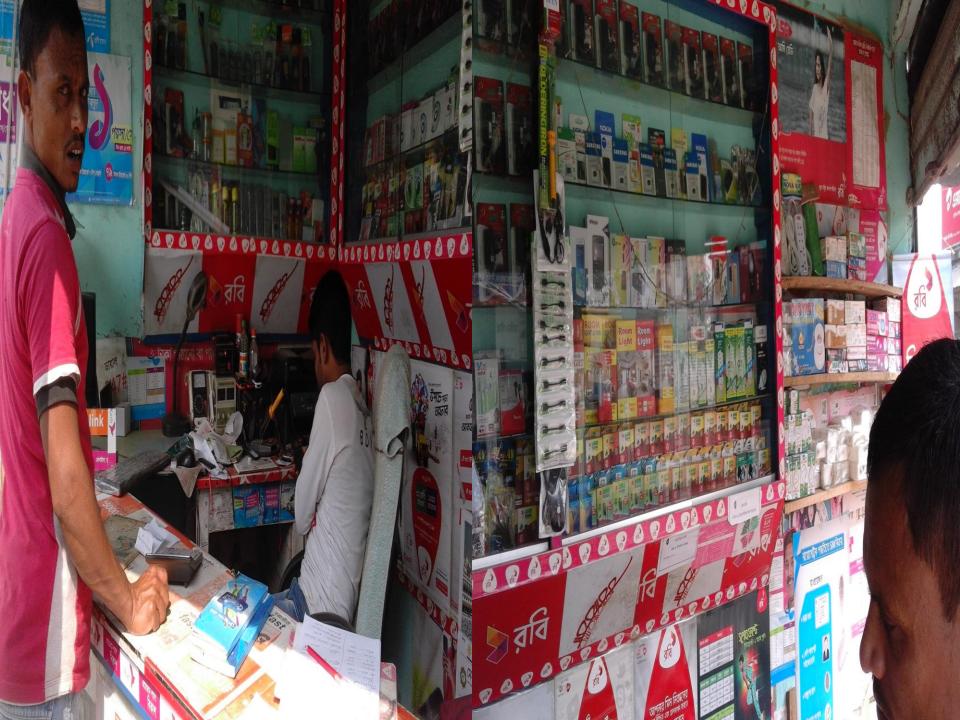

## **PROPOSED NOBIN UDYOKTA BUSINESS INFO**

| Business Name                                                                                                  | : | Nazmul Telecom                                                                                  |
|----------------------------------------------------------------------------------------------------------------|---|-------------------------------------------------------------------------------------------------|
| Address/ Location                                                                                              | : | Islam nagar Bazar, Kansha, Singair, Manikgonj.                                                  |
| Total Investment in BDT                                                                                        | : | 4,00,000                                                                                        |
| Financing                                                                                                      | : | Self BDT :3,00,000 (from existing business)75%Required Investment BDT : 1,00,000 (as equity)25% |
| Present salary/drawings<br>from business (estimates)                                                           | : | BDT : 8,000                                                                                     |
| Proposed Salary                                                                                                |   | BDT : 8,000                                                                                     |
| i. Proposed Business %<br>of present gross profit<br>margin                                                    | : | 10%                                                                                             |
| ii. Estimated % of<br>proposed gross profit<br>margin                                                          | : | 10%                                                                                             |
| <ul><li>iii. Agreed grace period</li><li>iv. In future risk mgt. plan<br/>(from fire, disaster etc.)</li></ul> | : | 5 months<br>No                                                                                  |

## PRESENT & PROPOSED INVESTMENT BREAKDOWN

| particulars                                                                                                                                                                                                                                            | Existing Business<br>(BDT)<br>(1) | Proposed (BDT)<br>(2) | Total (BDT)<br>(1+2) |
|--------------------------------------------------------------------------------------------------------------------------------------------------------------------------------------------------------------------------------------------------------|-----------------------------------|-----------------------|----------------------|
| Investments in different categories:                                                                                                                                                                                                                   |                                   |                       |                      |
| Present items : 60,000   Advance 60,000   Decoration 10,000   Computer 15,000   Photocopy Machine(01)- 15,000   Fan 1000   Mobile Reparing Inst 3000   Chair + Toll 1000   Ioad 20000   Bikash 30000   Various Materials 145000 (Include In next slide | 300000                            |                       | 300000               |
| (ii) Proposed :<br>Various Materials 1,00,000<br>(Include In next slide)                                                                                                                                                                               |                                   | 1,00,000              | 100000               |