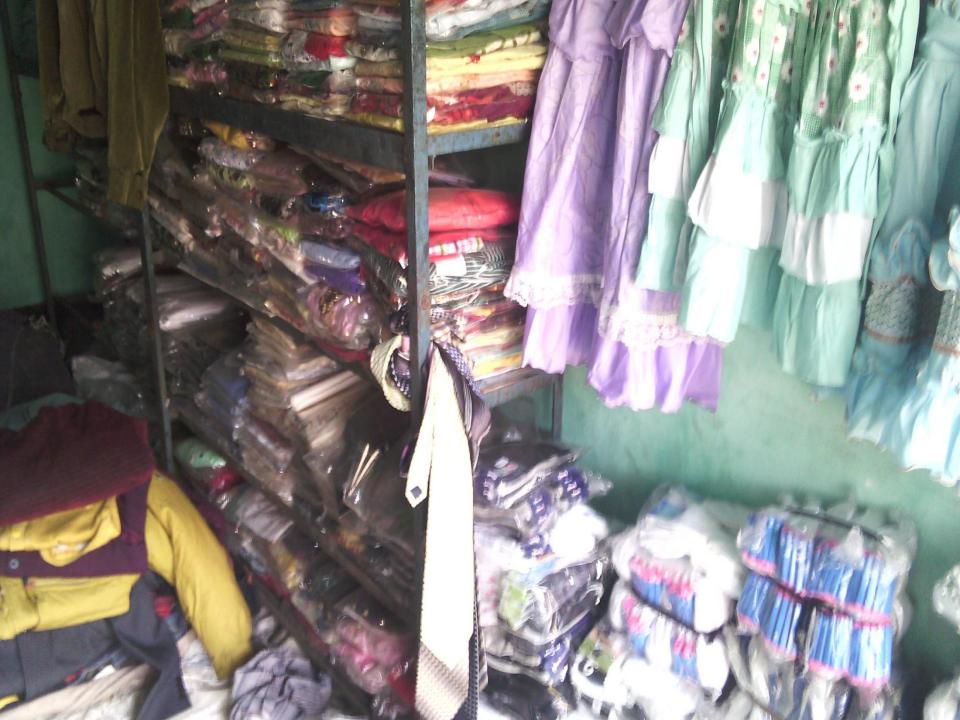

| Shari                      | 15,000   |  |  |  |
| T- shirt                   | 10,000   |  |  |  |
| Others                     | 10,000   |  |  |  |
|                            |          |  |  |  |
| Total Present Stock        | 1,50,000 |  |  |  |

| Proposed items             |          |  |  |  |
|----------------------------|----------|--|--|--|
| Product Name with quantity | Amount   |  |  |  |
| shirt                      | 10,000   |  |  |  |
| shock                      | 20,000   |  |  |  |
| pant                       | 20,000   |  |  |  |
| Baby dress                 | 20,000   |  |  |  |
| Sweater                    | 15,000   |  |  |  |
| Others                     | 15,000   |  |  |  |
| Total Proposed Stock       | 1,00,000 |  |  |  |

# Pictures





























#### গণপ্ৰজাতন্ত্ৰী বাংলাদেশ

জন্ম ও মৃত্যু নিবন্ধকের কার্যালয় ঘিওর ইউনিয়ন পরিষদ ঘিওর, মানিকগঞ্জ জন্ম সনদ

[বিধি- ৯, জনা ও মৃত্যু নিবন্ধন (ইউনিয়ন পরিষদ) বিধিমালা, ২০০৬] (জনা নিবন্ধন বহি ইইতে উদ্ধৃত)

নিবন্ধন বহি নং চি

নিবন্ধনের তারিখ: ৩০-১১-২০১৫

সনদ ইস্যুর তারিখ: ৩০-১১-২০১৫

জন্ম নিবন্ধন নম্বর:\* ১৯৮১৫৬৩২২৪৭১০২৫২৭

নাম: মোঃ মনির

জন্ম তারিখ: ০৮-০৫-১৯৮১

লিজ: পুরুষ

আটই মে উনিশ শত একাশি

জন্ম স্থান: মানিকগঞ্জ।

পিতার নাম: মোঃ আজিজ

জাতীয়তা: বাংলাদেশী

মাতার নাম: মমতাজ বেগম

জাতীয়তা: বাংলাদেশী

স্থায়ী ঠিকানা: গ্রামঃ গোলাপনগর, ডাকঘরঃ ঘিওর, উপজেলাঃ ঘিওর, জেলাঃ মানিকগঞ্জ।

(ইউপি সচিব - স্বাক্ষর ও সিল)
মোঃ ভোলাক হোলেন
স্বাচিব
খিওর ইউনিয়ুন পরিষদ

THE COLOR OF THE C

(নিবন্ধকের স্বাক্ষর ও নামসহ সীল মোঃ হামিদুর রহমান

(নিবন্ধকের কার্যালয়ের সীলমোহর)

্লপম চার অস্ক বান্তির জনা সাল,