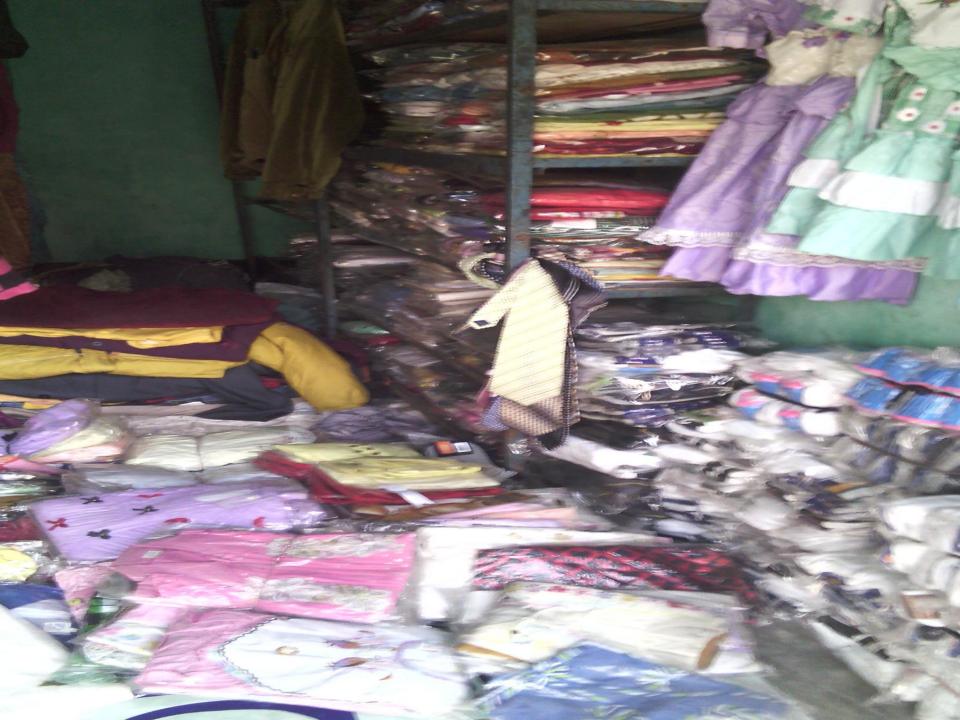

|
| Shari                      | 15,000   |  |  |  |
| T- shirt                   | 10,000   |  |  |  |
| Others                     | 10,000   |  |  |  |
|                            |          |  |  |  |
| Total Present Stock        | 1,50,000 |  |  |  |

| Proposed items             |          |  |  |  |
|----------------------------|----------|--|--|--|
| Product Name with quantity | Amount   |  |  |  |
| shirt                      | 10,000   |  |  |  |
| shock                      | 20,000   |  |  |  |
| pant                       | 20,000   |  |  |  |
| Baby dress                 | 20,000   |  |  |  |
| Sweater                    | 15,000   |  |  |  |
| Others                     | 15,000   |  |  |  |
| Total Proposed Stock       | 1,00,000 |  |  |  |

# Pictures





























#### গণপ্ৰজাতন্ত্ৰী বাংলাদেশ

জন্ম ও মৃত্যু নিবন্ধকের কার্যালয় ঘিওর ইউনিয়ন পরিষদ ঘিওর, মানিকগঞ্জ জন্ম সনদ

[বিধি- ৯, জনা ও মৃত্যু নিবন্ধন (ইউনিয়ন পরিষদ) বিধিমালা, ২০০৬] (জনা নিবন্ধন বহি ইইতে উদ্ধৃত)

নিবন্ধন বহি নং চি

নিবন্ধনের তারিখ: ৩০-১১-২০১৫

সনদ ইস্যুর তারিখ: ৩০-১১-২০১৫

জন্ম নিবন্ধন নম্বর:\* ১৯৮১৫৬৩২২৪৭১০২৫২৭

নাম: মোঃ মনির

জন্ম তারিখ: ০৮-০৫-১৯৮১

লিজ: পুরুষ

আটই মে উনিশ শত একাশি

জন্ম স্থান: মানিকগঞ্জ।

পিতার নাম: মোঃ আজিজ

জাতীয়তা: বাংলাদেশী

মাতার নাম: মমতাজ বেগম

জাতীয়তা: বাংলাদেশী

স্থায়ী ঠিকানা: গ্রামঃ গোলাপনগর, ডাকঘরঃ ঘিওর, উপজেলাঃ ঘিওর, জেলাঃ মানিকগঞ্জ।

(ইউপি সচিব - স্বাক্ষর ও সিল)
মোঃ ভোলাক হোলেন
স্বাচিব
খিওর ইউনিয়ুন পরিষদ

THE COLOR OF THE C

(নিবন্ধকের স্বাক্ষর ও নামসহ সীল মোঃ হামিদুর রহমান

(নিবন্ধকের কার্যালয়ের সীলমোহর)

্লপম চার অস্ক বান্তির জনা সাল