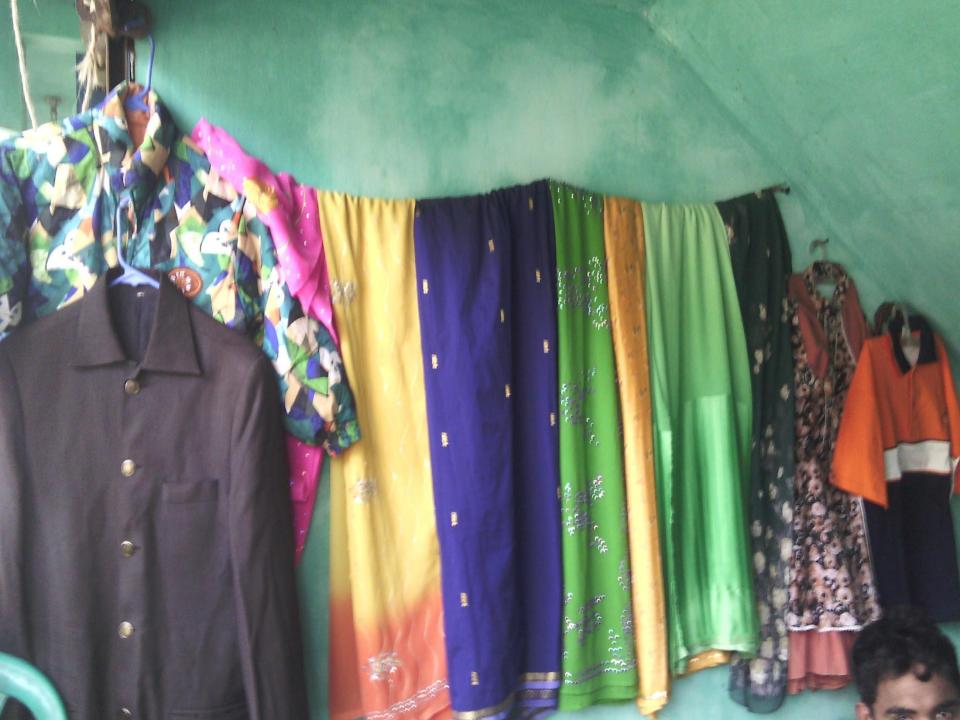

|  |  |  |
| Shari                      | 15,000   |  |  |  |
| T- shirt                   | 10,000   |  |  |  |
| Others                     | 10,000   |  |  |  |
|                            |          |  |  |  |
| Total Present Stock        | 1,50,000 |  |  |  |

| Proposed items             |          |  |  |  |
|----------------------------|----------|--|--|--|
| Product Name with quantity | Amount   |  |  |  |
| shirt                      | 10,000   |  |  |  |
| shock                      | 20,000   |  |  |  |
| pant                       | 20,000   |  |  |  |
| Baby dress                 | 20,000   |  |  |  |
| Sweater                    | 15,000   |  |  |  |
| Others                     | 15,000   |  |  |  |
| Total Proposed Stock       | 1,00,000 |  |  |  |

# Pictures





























#### গণপ্ৰজাতন্ত্ৰী বাংলাদেশ

জন্ম ও মৃত্যু নিবন্ধকের কার্যালয় ঘিওর ইউনিয়ন পরিষদ ঘিওর, মানিকগঞ্জ জন্ম সনদ

[বিধি- ৯, জনা ও মৃত্যু নিবন্ধন (ইউনিয়ন পরিষদ) বিধিমালা, ২০০৬] (জনা নিবন্ধন বহি ইইতে উদ্ধৃত)

নিবন্ধন বহি নং চি

নিবন্ধনের তারিখ: ৩০-১১-২০১৫

সনদ ইস্যুর তারিখ: ৩০-১১-২০১৫

জন্ম নিবন্ধন নম্বর:\* ১৯৮১৫৬৩২২৪৭১০২৫২৭

নাম: মোঃ মনির

জন্ম তারিখ: ০৮-০৫-১৯৮১

লিজ: পুরুষ

আটই মে উনিশ শত একাশি

জন্ম স্থান: মানিকগঞ্জ।

পিতার নাম: মোঃ আজিজ

জাতীয়তা: বাংলাদেশী

মাতার নাম: মমতাজ বেগম

জাতীয়তা: বাংলাদেশী

স্থায়ী ঠিকানা: গ্রামঃ গোলাপনগর, ডাকঘরঃ ঘিওর, উপজেলাঃ ঘিওর, জেলাঃ মানিকগঞ্জ।

(ইউপি সচিব - স্বাক্ষর ও সিল)
মোঃ ভোলাক হোলেন
স্বাচিব
খিওর ইউনিয়ুন পরিষদ

THE COLOR OF THE C

(নিবন্ধকের স্বাক্ষর ও নামসহ সীল মোঃ হামিদুর রহমান

(নিবন্ধকের কার্যালয়ের সীলমোহর)

্লপম চার অস্ক বান্ত