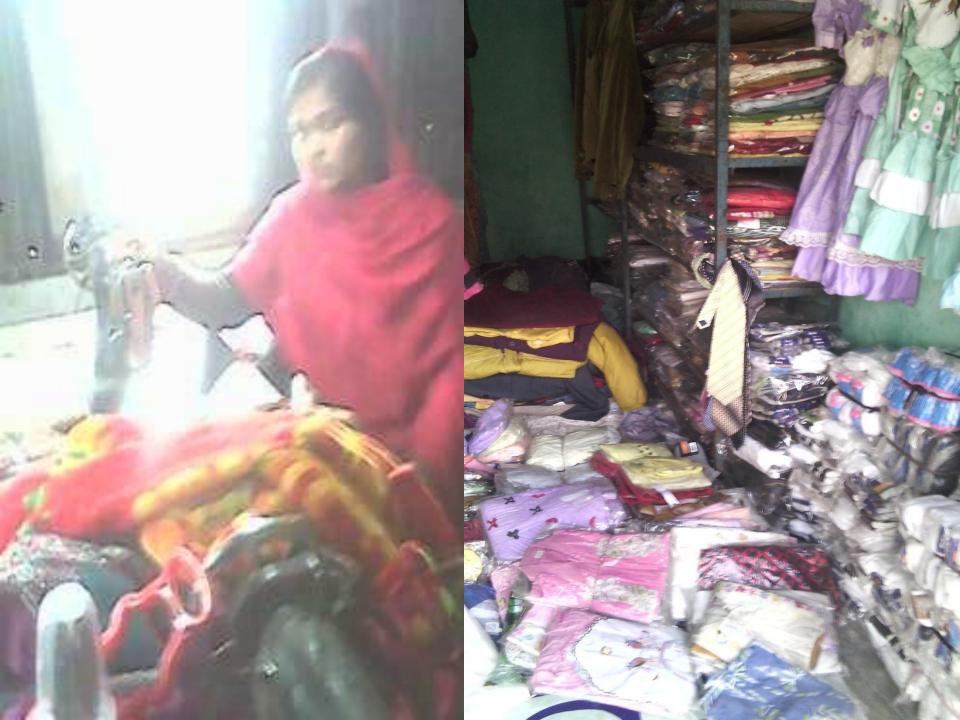

hari                      | 15,000   |  |  |  |
| T- shirt                   | 10,000   |  |  |  |
| Others                     | 10,000   |  |  |  |
|                            |          |  |  |  |
| Total Present Stock        | 1,50,000 |  |  |  |

| Proposed items             |          |  |  |  |
|----------------------------|----------|--|--|--|
| Product Name with quantity | Amount   |  |  |  |
| shirt                      | 10,000   |  |  |  |
| shock                      | 20,000   |  |  |  |
| pant                       | 20,000   |  |  |  |
| Baby dress                 | 20,000   |  |  |  |
| Sweater                    | 15,000   |  |  |  |
| Others                     | 15,000   |  |  |  |
| Total Proposed Stock       | 1,00,000 |  |  |  |

# Pictures





























#### গণপ্ৰজাতন্ত্ৰী বাংলাদেশ

জন্ম ও মৃত্যু নিবন্ধকের কার্যালয় ঘিওর ইউনিয়ন পরিষদ ঘিওর, মানিকগঞ্জ জন্ম সনদ

[বিধি- ৯, জনা ও মৃত্যু নিবন্ধন (ইউনিয়ন পরিষদ) বিধিমালা, ২০০৬] (জনা নিবন্ধন বহি ইইতে উদ্ধৃত)

নিবন্ধন বহি নং চি

নিবন্ধনের তারিখ: ৩০-১১-২০১৫

সনদ ইস্যুর তারিখ: ৩০-১১-২০১৫

জন্ম নিবন্ধন নম্বর:\* ১৯৮১৫৬৩২২৪৭১০২৫২৭

নাম: মোঃ মনির

জন্ম তারিখ: ০৮-০৫-১৯৮১

লিজ: পুরুষ

আটই মে উনিশ শত একাশি

জন্ম স্থান: মানিকগঞ্জ।

পিতার নাম: মোঃ আজিজ

জাতীয়তা: বাংলাদেশী

মাতার নাম: মমতাজ বেগম

জাতীয়তা: বাংলাদেশী

স্থায়ী ঠিকানা: গ্রামঃ গোলাপনগর, ডাকঘরঃ ঘিওর, উপজেলাঃ ঘিওর, জেলাঃ মানিকগঞ্জ।

(ইউপি সচিব - স্বাক্ষর ও সিল)
মোঃ ভোলাক হোলেন
স্বাচিব
খিওর ইউনিয়ুন পরিষদ

THE COLOR OF THE C

(নিবন্ধকের স্বাক্ষর ও নামসহ সীল মোঃ হামিদুর রহমান

(নিবন্ধকের কার্যালয়ের সীলমোহর)

্লপম চার অস্ক বান্তির জনা সাল, পরবত