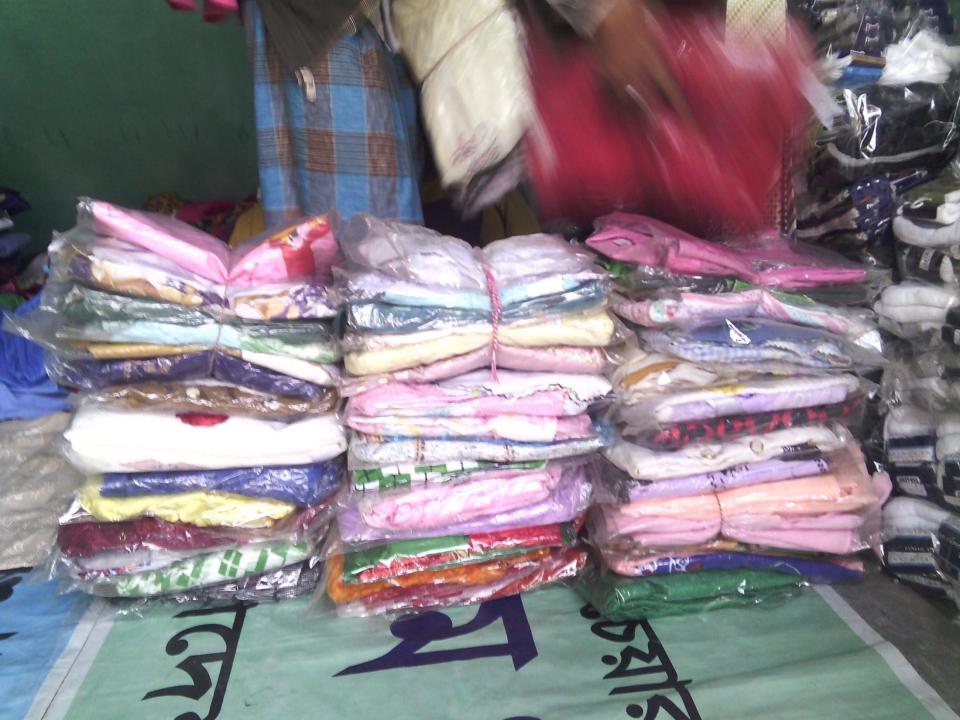

#### PRESENT & PROPOSED INVESTMENT BREAKDOWN

| Present Stock items        |          |  |  |  |
|----------------------------|----------|--|--|--|
| Product name with quantity | Amount   |  |  |  |
| Shirt                      | 20,000   |  |  |  |
| pant                       | 20,000   |  |  |  |
| shock                      | 25,000   |  |  |  |
| Baby dress                 | 35,000   |  |  |  |
| Sweater                    | 15,000   |  |  |  |
| Shari                      | 15,000   |  |  |  |
| T- shirt                   | 10,000   |  |  |  |
| Others                     | 10,000   |  |  |  |
|                            |          |  |  |  |
| Total Present Stock        | 1,50,000 |  |  |  |

| Proposed items             |          |  |  |  |
|----------------------------|----------|--|--|--|
| Product Name with quantity | Amount   |  |  |  |
| shirt                      | 10,000   |  |  |  |
| shock                      | 20,000   |  |  |  |
| pant                       | 20,000   |  |  |  |
| Baby dress                 | 20,000   |  |  |  |
| Sweater                    | 15,000   |  |  |  |
| Others                     | 15,000   |  |  |  |
| Total Proposed Stock       | 1,00,000 |  |  |  |