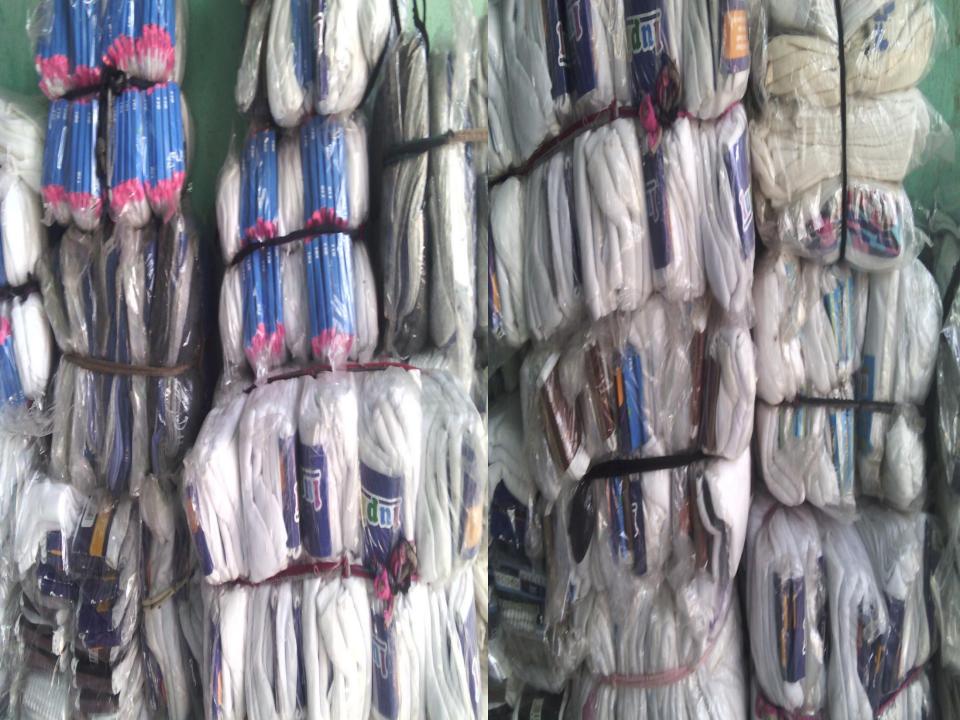

|  |
| Shari                      | 15,000   |  |  |  |
| T- shirt                   | 10,000   |  |  |  |
| Others                     | 10,000   |  |  |  |
|                            |          |  |  |  |
| Total Present Stock        | 1,50,000 |  |  |  |

| Proposed items             |          |  |  |  |
|----------------------------|----------|--|--|--|
| Product Name with quantity | Amount   |  |  |  |
| shirt                      | 10,000   |  |  |  |
| shock                      | 20,000   |  |  |  |
| pant                       | 20,000   |  |  |  |
| Baby dress                 | 20,000   |  |  |  |
| Sweater                    | 15,000   |  |  |  |
| Others                     | 15,000   |  |  |  |
| Total Proposed Stock       | 1,00,000 |  |  |  |

# Pictures





























#### গণপ্ৰজাতন্ত্ৰী বাংলাদেশ

জন্ম ও মৃত্যু নিবন্ধকের কার্যালয় ঘিওর ইউনিয়ন পরিষদ ঘিওর, মানিকগঞ্জ জন্ম সনদ

[বিধি- ৯, জনা ও মৃত্যু নিবন্ধন (ইউনিয়ন পরিষদ) বিধিমালা, ২০০৬] (জনা নিবন্ধন বহি ইইতে উদ্ধৃত)

নিবন্ধন বহি নং চি

নিবন্ধনের তারিখ: ৩০-১১-২০১৫

সনদ ইস্যুর তারিখ: ৩০-১১-২০১৫

জন্ম নিবন্ধন নম্বর:\* ১৯৮১৫৬৩২২৪৭১০২৫২৭

নাম: মোঃ মনির

জন্ম তারিখ: ০৮-০৫-১৯৮১

লিজ: পুরুষ

আটই মে উনিশ শত একাশি

জন্ম স্থান: মানিকগঞ্জ।

পিতার নাম: মোঃ আজিজ

জাতীয়তা: বাংলাদেশী

মাতার নাম: মমতাজ বেগম

জাতীয়তা: বাংলাদেশী

স্থায়ী ঠিকানা: গ্রামঃ গোলাপনগর, ডাকঘরঃ ঘিওর, উপজেলাঃ ঘিওর, জেলাঃ মানিকগঞ্জ।

(ইউপি সচিব - স্বাক্ষর ও সিল)
মোঃ ভোলাক হোলেন
স্বাচিব
খিওর ইউনিয়ুন পরিষদ

THE COLOR OF THE C

(নিবন্ধকের স্বাক্ষর ও নামসহ সীল মোঃ হামিদুর রহমান

(নিবন্ধকের কার্যালয়ের সীলমোহর)

্লপম চার অস্ক বান্তির জনা স