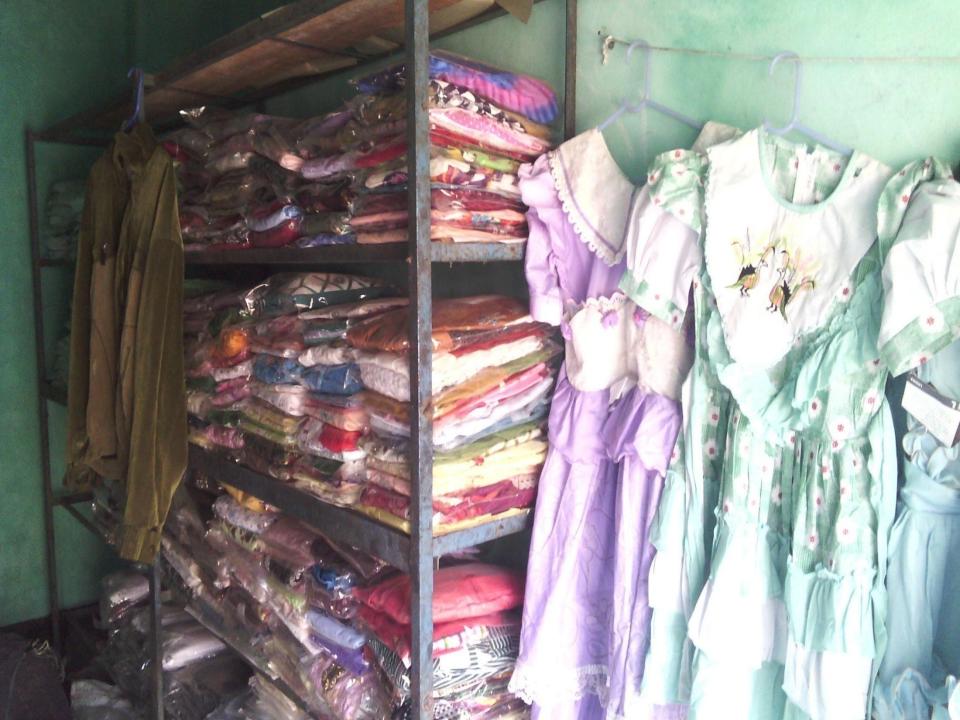

0   |  |  |  |
| Shari                      | 15,000   |  |  |  |
| T- shirt                   | 10,000   |  |  |  |
| Others                     | 10,000   |  |  |  |
|                            |          |  |  |  |
| Total Present Stock        | 1,50,000 |  |  |  |

| Proposed items             |          |  |  |  |
|----------------------------|----------|--|--|--|
| Product Name with quantity | Amount   |  |  |  |
| shirt                      | 10,000   |  |  |  |
| shock                      | 20,000   |  |  |  |
| pant                       | 20,000   |  |  |  |
| Baby dress                 | 20,000   |  |  |  |
| Sweater                    | 15,000   |  |  |  |
| Others                     | 15,000   |  |  |  |
| Total Proposed Stock       | 1,00,000 |  |  |  |

# Pictures





























#### গণপ্ৰজাতন্ত্ৰী বাংলাদেশ

জন্ম ও মৃত্যু নিবন্ধকের কার্যালয় ঘিওর ইউনিয়ন পরিষদ ঘিওর, মানিকগঞ্জ জন্ম সনদ

[বিধি- ৯, জনা ও মৃত্যু নিবন্ধন (ইউনিয়ন পরিষদ) বিধিমালা, ২০০৬] (জনা নিবন্ধন বহি ইইতে উদ্ধৃত)

নিবন্ধন বহি নং চি

নিবন্ধনের তারিখ: ৩০-১১-২০১৫

সনদ ইস্যুর তারিখ: ৩০-১১-২০১৫

জন্ম নিবন্ধন নম্বর:\* ১৯৮১৫৬৩২২৪৭১০২৫২৭

নাম: মোঃ মনির

জন্ম তারিখ: ০৮-০৫-১৯৮১

লিজ: পুরুষ

আটই মে উনিশ শত একাশি

জন্ম স্থান: মানিকগঞ্জ।

পিতার নাম: মোঃ আজিজ

জাতীয়তা: বাংলাদেশী

মাতার নাম: মমতাজ বেগম

জাতীয়তা: বাংলাদেশী

স্থায়ী ঠিকানা: গ্রামঃ গোলাপনগর, ডাকঘরঃ ঘিওর, উপজেলাঃ ঘিওর, জেলাঃ মানিকগঞ্জ।

(ইউপি সচিব - স্বাক্ষর ও সিল)
মোঃ ভোলাক হোলেন
স্বাচিব
খিওর ইউনিয়ুন পরিষদ

THE COLOR OF THE C

(নিবন্ধকের স্বাক্ষর ও নামসহ সীল মোঃ হামিদুর রহমান

(নিবন্ধকের কার্যালয়ের সীলমোহর)

্লপম চার অস্ক বান