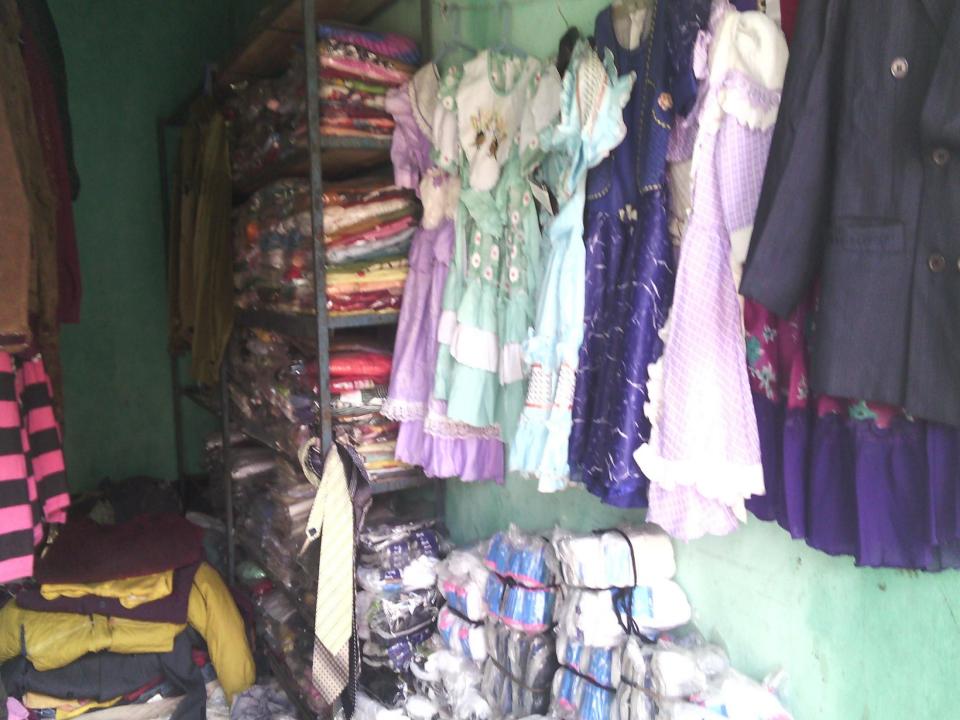

|  |  |  |
| Shari                      | 15,000   |  |  |  |
| T- shirt                   | 10,000   |  |  |  |
| Others                     | 10,000   |  |  |  |
|                            |          |  |  |  |
| Total Present Stock        | 1,50,000 |  |  |  |

| Proposed items             |          |  |  |  |
|----------------------------|----------|--|--|--|
| Product Name with quantity | Amount   |  |  |  |
| shirt                      | 10,000   |  |  |  |
| shock                      | 20,000   |  |  |  |
| pant                       | 20,000   |  |  |  |
| Baby dress                 | 20,000   |  |  |  |
| Sweater                    | 15,000   |  |  |  |
| Others                     | 15,000   |  |  |  |
| Total Proposed Stock       | 1,00,000 |  |  |  |

# Pictures





























#### গণপ্ৰজাতন্ত্ৰী বাংলাদেশ

জন্ম ও মৃত্যু নিবন্ধকের কার্যালয় ঘিওর ইউনিয়ন পরিষদ ঘিওর, মানিকগঞ্জ জন্ম সনদ

[বিধি- ৯, জনা ও মৃত্যু নিবন্ধন (ইউনিয়ন পরিষদ) বিধিমালা, ২০০৬] (জনা নিবন্ধন বহি ইইতে উদ্ধৃত)

নিবন্ধন বহি নং চি

নিবন্ধনের তারিখ: ৩০-১১-২০১৫

সনদ ইস্যুর তারিখ: ৩০-১১-২০১৫

জন্ম নিবন্ধন নম্বর:\* ১৯৮১৫৬৩২২৪৭১০২৫২৭

নাম: মোঃ মনির

জন্ম তারিখ: ০৮-০৫-১৯৮১

লিজ: পুরুষ

আটই মে উনিশ শত একাশি

জন্ম স্থান: মানিকগঞ্জ।

পিতার নাম: মোঃ আজিজ

জাতীয়তা: বাংলাদেশী

মাতার নাম: মমতাজ বেগম

জাতীয়তা: বাংলাদেশী

স্থায়ী ঠিকানা: গ্রামঃ গোলাপনগর, ডাকঘরঃ ঘিওর, উপজেলাঃ ঘিওর, জেলাঃ মানিকগঞ্জ।

(ইউপি সচিব - স্বাক্ষর ও সিল)
মোঃ ভোলাক হোলেন
স্বাচিব
খিওর ইউনিয়ুন পরিষদ

THE COLOR OF THE C

(নিবন্ধকের স্বাক্ষর ও নামসহ সীল মোঃ হামিদুর রহমান

(নিবন্ধকের কার্যালয়ের সীলমোহর)

্লপম চার অস্ক বান্তির