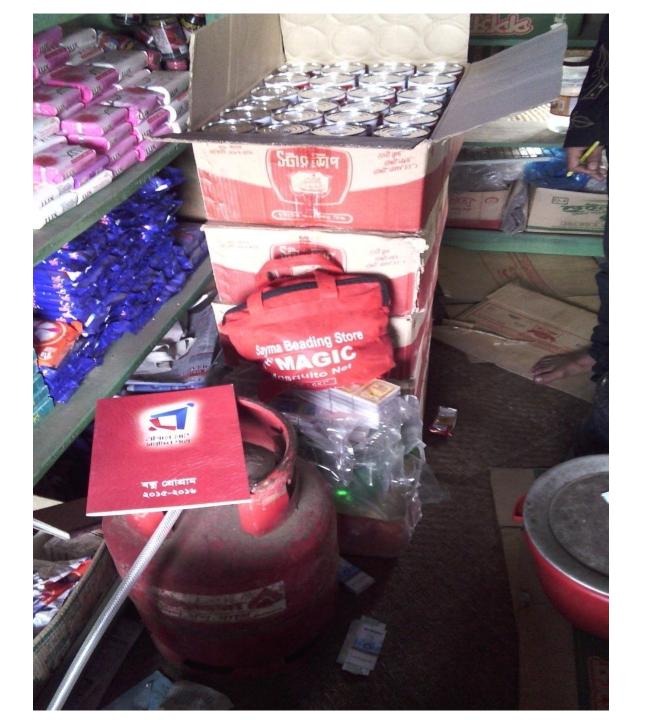

## Proposed Nobin Udyokta Business Info

| Business Name                                                              | : | Habib Store.                                                                                           |
|----------------------------------------------------------------------------|---|--------------------------------------------------------------------------------------------------------|
| Address/ Location                                                          | : | Ramgonj Bus Stand, Ramgonj, Laxmipur.                                                                  |
| Total Investment in BDT                                                    | : | =2,70,000/-                                                                                            |
| Financing                                                                  | : | Self BDT =1,70,000/- (from existing business) 63% Required Investment BDT =1,00,000/- (as equity) 37 % |
| Present salary/drawings from business (estimates)                          | : | =7,000/-                                                                                               |
| Proposed Salary                                                            |   | =7,000/-                                                                                               |
| Proposed Business Implementation Plan (i)% of present gross profit         | : | 10%                                                                                                    |
| margin                                                                     |   | 10%                                                                                                    |
| (ii) Estimated % of proposed gross profit margin (iii) Agreed grace period |   | 03 months.                                                                                             |

### PRESENT & PROPOSED INVESTMENT BREAKDOWN

| Particulars                        |           | Existing<br>Business (BDT)<br>(1) | Proposed item (BDT) (2) | Total investment (BDT) (3) |
|------------------------------------|-----------|-----------------------------------|-------------------------|----------------------------|
| Investments in different categorie | <u>es</u> |                                   |                         |                            |
| <b>Present Stock Items</b> ;       |           |                                   |                         |                            |
| Shop Advance                       | 50,000    |                                   |                         |                            |
| TV                                 | 5,000     |                                   |                         |                            |
| Furniture                          | 10,000    |                                   |                         |                            |
| Refrigerator                       | 15,000    |                                   |                         |                            |
| Gas Cylinder                       | 8,000     |                                   |                         |                            |
| Bakery items                       | 20,000    |                                   |                         |                            |
| Cold drinks, Ice Cream             | •         |                                   |                         |                            |
| Flour Soap, Oil, Salt, Milk, Tea   |           |                                   |                         | 170000                     |
| Others                             | 22,000    |                                   |                         |                            |
| Proposed items;                    |           |                                   |                         |                            |
| Refrigerator (Walton-12 cft)       | 24,500    |                                   |                         |                            |
| Cold drinks & Ice Cream            | ,         |                                   |                         |                            |
| Bakery items                       | 15,000    |                                   | 1 00 000                | 100000                     |
| Flour, Soap, Oil                   | 20,500    |                                   | 1,00,000                | 10000                      |
| Decoration (Glass)                 | 10,000    |                                   |                         |                            |
| Others (Tea, Milk etc)             | 10,000    |                                   |                         |                            |
| Total Capital                      |           | 170000                            | 100000                  | 270000                     |

#### PRESENT & PROPOSED INVESTMENT BREAKDOWN

| Product name with quantity        | Amount | PROPOSED ITEMS              | S      |
|-----------------------------------|--------|-----------------------------|--------|
| Advance                           | 50000  | Product name with quantity  | Amount |
| Refrigerator                      | 15000  | Refrigerator (Walton-12cft) | 24500  |
| Furniture (Rack & Table           | 10000  | Bakery items                | 15000  |
| Gas Slender (02)                  | 8000   | Cold drinks &Ice Cream      | 20000  |
| TV                                | 5000   |                             |        |
| Bakery items                      | 20000  | Flour ,Soap, Oil            | 20500  |
| Cold drinks & Ice Cream           | 15000  | Decoration (Glass)          | 10000  |
| Flour, Soap, Oil, Salt, Milk, Tea | 25000  |                             |        |
| Others                            | 22000  | Others (Tea, Milk etc)      | 10000  |
| Total Present Stock               |        |                             |        |