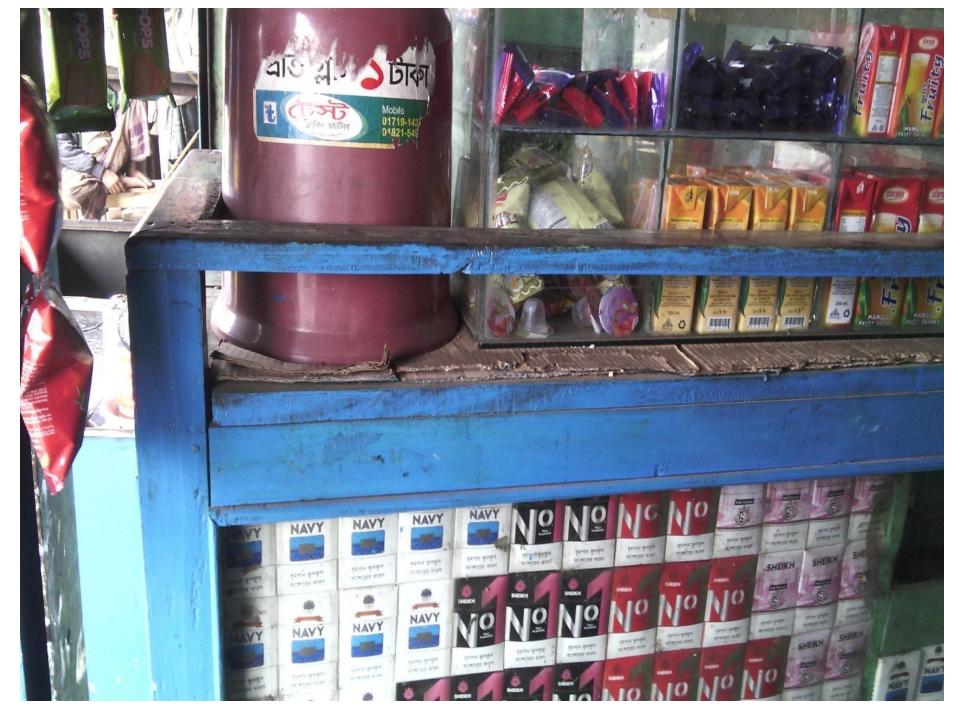

## Proposed Nobin Udyokta Business Info

| Business Name                                                              | : | Habib Store.                                                                                           |
|----------------------------------------------------------------------------|---|--------------------------------------------------------------------------------------------------------|
| Address/ Location                                                          | : | Ramgonj Bus Stand, Ramgonj, Laxmipur.                                                                  |
| Total Investment in BDT                                                    | : | =2,70,000/-                                                                                            |
| Financing                                                                  | : | Self BDT =1,70,000/- (from existing business) 63% Required Investment BDT =1,00,000/- (as equity) 37 % |
| Present salary/drawings from business (estimates)                          | : | =7,000/-                                                                                               |
| Proposed Salary                                                            |   | =7,000/-                                                                                               |
| Proposed Business Implementation Plan (i)% of present gross profit         | : | 10%                                                                                                    |
| margin                                                                     |   | 10%                                                                                                    |
| (ii) Estimated % of proposed gross profit margin (iii) Agreed grace period |   | 03 months.                                                                                             |

### PRESENT & PROPOSED INVESTMENT BREAKDOWN

| Particulars                        |           | Existing<br>Business (BDT)<br>(1) | Proposed item (BDT) (2) | Total investment (BDT) (3) |
|------------------------------------|-----------|-----------------------------------|-------------------------|----------------------------|
| Investments in different categorie | <u>es</u> |                                   |                         |                            |
| <b>Present Stock Items</b> ;       |           |                                   |                         |                            |
| Shop Advance                       | 50,000    |                                   |                         |                            |
| TV                                 | 5,000     |                                   |                         |                            |
| Furniture                          | 10,000    |                                   |                         |                            |
| Refrigerator                       | 15,000    |                                   |                         |                            |
| Gas Cylinder                       | 8,000     |                                   |                         |                            |
| Bakery items                       | 20,000    |                                   |                         |                            |
| Cold drinks, Ice Cream             | •         |                                   |                         |                            |
| Flour Soap, Oil, Salt, Milk, Tea   |           |                                   |                         | 170000                     |
| Others                             | 22,000    |                                   |                         |                            |
| Proposed items;                    |           |                                   |                         |                            |
| Refrigerator (Walton-12 cft)       | 24,500    |                                   |                         |                            |
| Cold drinks & Ice Cream            | ,         |                                   |                         |                            |
| Bakery items                       | 15,000    |                                   | 1 00 000                | 100000                     |
| Flour, Soap, Oil                   | 20,500    |                                   | 1,00,000                | 10000                      |
| Decoration (Glass)                 | 10,000    |                                   |                         |                            |
| Others (Tea, Milk etc)             | 10,000    |                                   |                         |                            |
| Total Capital                      |           | 170000                            | 100000                  | 270000                     |

#### PRESENT & PROPOSED INVESTMENT BREAKDOWN

| Product name with quantity        | Amount | PROPOSED ITEMS              | S      |
|-----------------------------------|--------|-----------------------------|--------|
| Advance                           | 50000  | Product name with quantity  | Amount |
| Refrigerator                      | 15000  | Refrigerator (Walton-12cft) | 24500  |
| Furniture (Rack & Table           | 10000  | Bakery items                | 15000  |
| Gas Slender (02)                  | 8000   | Cold drinks &Ice Cream      | 20000  |
| TV                                | 5000   |                             |        |
| Bakery items                      | 20000  | Flour ,Soap, Oil            | 20500  |
| Cold drinks & Ice Cream           | 15000  | Decoration (Glass)          | 10000  |
| Flour, Soap, Oil, Salt, Milk, Tea | 25000  |                             |        |
| Others                            | 22000  | Others (Tea, Milk etc)      | 10000  |
| Total Present Stock               |        |                             |        |