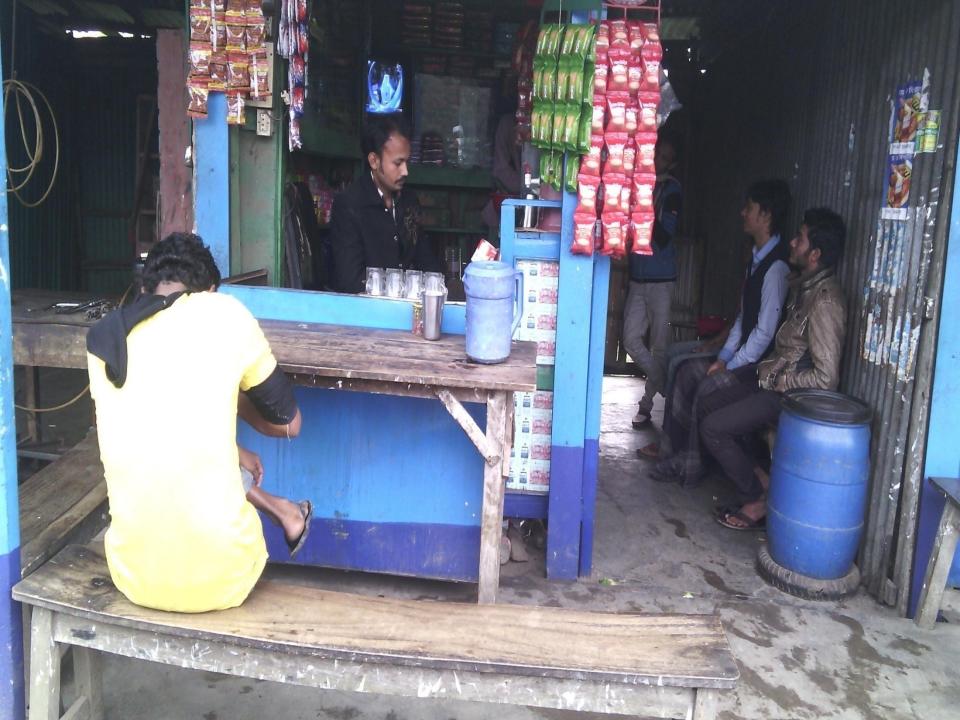

# **Brief Bio of the proposed Nobin Udyokta**

| Present Occupation                      | : | Tea Stall                                                |
|-----------------------------------------|---|----------------------------------------------------------|
| Trade License /Drug<br>License          |   | 833                                                      |
| Business Experiences and Training Info  | : | 08 Years Get training from his own shop.                 |
| Other Own/Family Sources of Income      | : | Father is old and brother has another business at Dhaka. |
| Other Own/Family Sources of Liabilities | : | N/A                                                      |
| NU Contact Info                         |   | 01718322577                                              |
| NU Project<br>Source/Reference          | : | GT Ramgonj Unit Office, Laxmipur.                        |

## Proposed Nobin Udyokta Business Info

| Business Name                                                              | : | Habib Store.                                                                                           |
|----------------------------------------------------------------------------|---|--------------------------------------------------------------------------------------------------------|
| Address/ Location                                                          | : | Ramgonj Bus Stand, Ramgonj, Laxmipur.                                                                  |
| Total Investment in BDT                                                    | : | =2,70,000/-                                                                                            |
| Financing                                                                  | : | Self BDT =1,70,000/- (from existing business) 63% Required Investment BDT =1,00,000/- (as equity) 37 % |
| Present salary/drawings from business (estimates)                          | : | =7,000/-                                                                                               |
| Proposed Salary                                                            |   | =7,000/-                                                                                               |
| Proposed Business Implementation Plan (i)% of present gross profit         | : | 10%                                                                                                    |
| margin                                                                     |   | 10%                                                                                                    |
| (ii) Estimated % of proposed gross profit margin (iii) Agreed grace period |   | 03 months.                                                                                             |