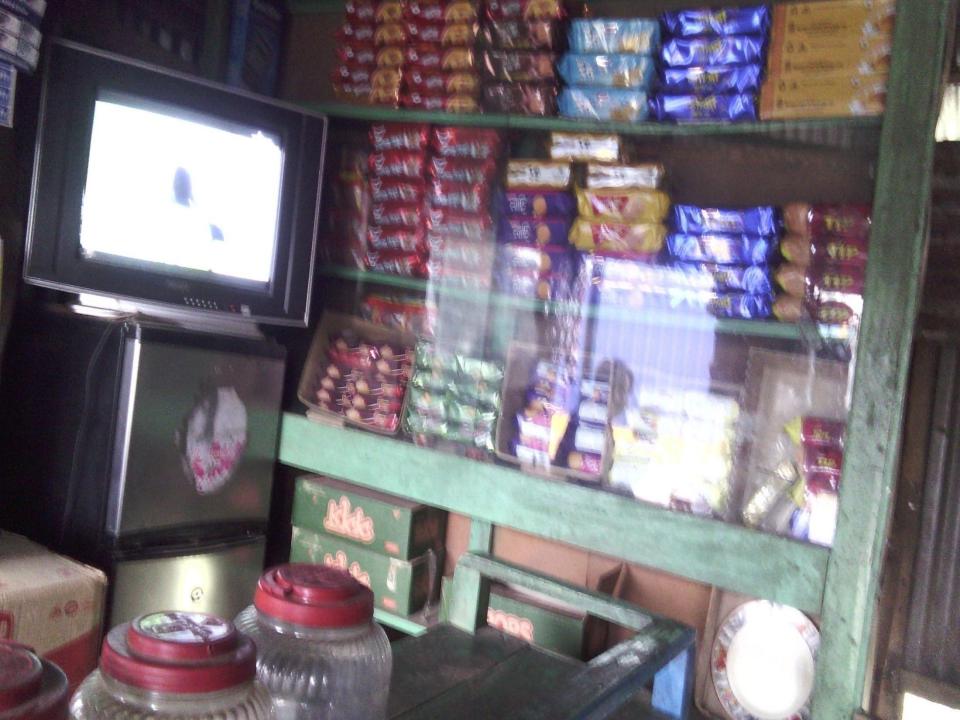

## Proposed Nobin Udyokta Business Info

| Business Name                                                              | : | Habib Store.                                                                                           |
|----------------------------------------------------------------------------|---|--------------------------------------------------------------------------------------------------------|
| Address/ Location                                                          | : | Ramgonj Bus Stand, Ramgonj, Laxmipur.                                                                  |
| Total Investment in BDT                                                    | : | =2,70,000/-                                                                                            |
| Financing                                                                  | : | Self BDT =1,70,000/- (from existing business) 63% Required Investment BDT =1,00,000/- (as equity) 37 % |
| Present salary/drawings from business (estimates)                          | : | =7,000/-                                                                                               |
| Proposed Salary                                                            |   | =7,000/-                                                                                               |
| Proposed Business Implementation Plan (i)% of present gross profit         | : | 10%                                                                                                    |
| margin                                                                     |   | 10%                                                                                                    |
| (ii) Estimated % of proposed gross profit margin (iii) Agreed grace period |   | 03 months.                                                                                             |

### PRESENT & PROPOSED INVESTMENT BREAKDOWN

| Particulars                        |           | Existing<br>Business (BDT)<br>(1) | Proposed item (BDT) (2) | Total investment (BDT) (3) |
|------------------------------------|-----------|-----------------------------------|-------------------------|----------------------------|
| Investments in different categorie | <u>es</u> |                                   |                         |                            |
| <b>Present Stock Items</b> ;       |           |                                   |                         |                            |
| Shop Advance                       | 50,000    |                                   |                         |                            |
| TV                                 | 5,000     |                                   |                         |                            |
| Furniture                          | 10,000    |                                   |                         |                            |
| Refrigerator                       | 15,000    |                                   |                         |                            |
| Gas Cylinder                       | 8,000     |                                   |                         |                            |
| Bakery items                       | 20,000    |                                   |                         |                            |
| Cold drinks, Ice Cream             | •         |                                   |                         |                            |
| Flour Soap, Oil, Salt, Milk, Tea   |           |                                   |                         | 170000                     |
| Others                             | 22,000    |                                   |                         |                            |
| Proposed items;                    |           |                                   |                         |                            |
| Refrigerator (Walton-12 cft)       | 24,500    |                                   |                         |                            |
| Cold drinks & Ice Cream            | ,         |                                   |                         |                            |
| Bakery items                       | 15,000    |                                   | 1 00 000                | 100000                     |
| Flour, Soap, Oil                   | 20,500    |                                   | 1,00,000                | 10000                      |
| Decoration (Glass)                 | 10,000    |                                   |                         |                            |
| Others (Tea, Milk etc)             | 10,000    |                                   |                         |                            |
| Total Capital                      |           | 170000                            | 100000                  | 270000                     |

#### PRESENT & PROPOSED INVESTMENT BREAKDOWN

| Product name with quantity        | Amount | PROPOSED ITEMS              | S      |
|-----------------------------------|--------|-----------------------------|--------|
| Advance                           | 50000  | Product name with quantity  | Amount |
| Refrigerator                      | 15000  | Refrigerator (Walton-12cft) | 24500  |
| Furniture (Rack & Table           | 10000  | Bakery items                | 15000  |
| Gas Slender (02)                  | 8000   | Cold drinks &Ice Cream      | 20000  |
| TV                                | 5000   |                             |        |
| Bakery items                      | 20000  | Flour ,Soap, Oil            | 20500  |
| Cold drinks & Ice Cream           | 15000  | Decoration (Glass)          | 10000  |
| Flour, Soap, Oil, Salt, Milk, Tea | 25000  |                             |        |
| Others                            | 22000  | Others (Tea, Milk etc)      | 10000  |
| Total Present Stock               |        |                             |        |