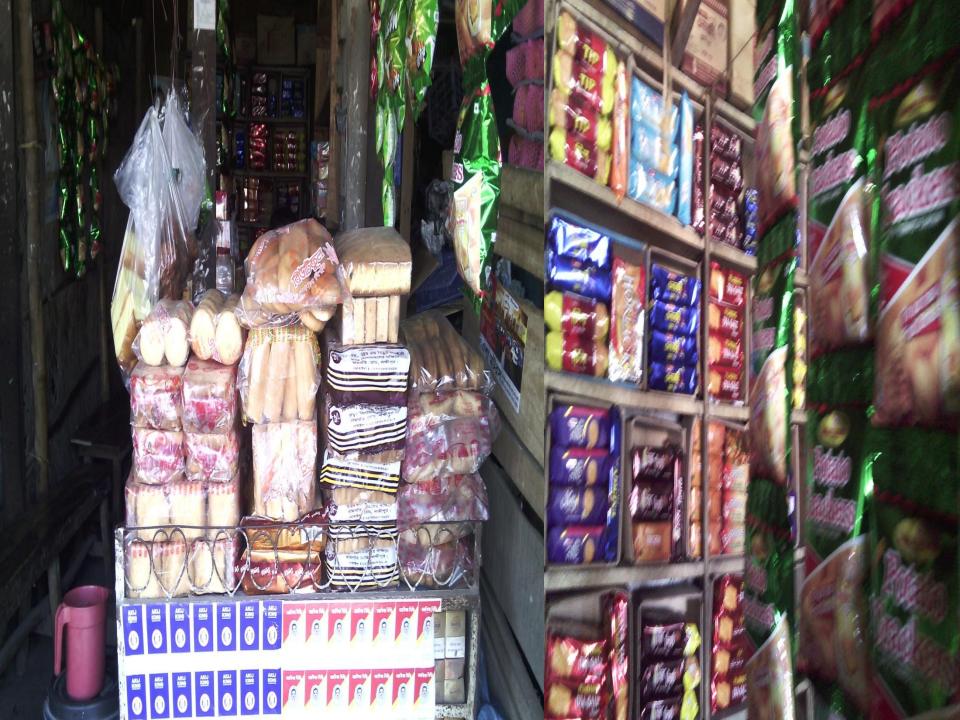

# PRESENT & PROPOSED INVESTMENT BREAKDOWN

| Particulars                                                                                                                                                                                                                                          |                                              |   | Existing Business (BDT) (1) | Proposed item (BDT) | Total investment (BDT) (3) |
|------------------------------------------------------------------------------------------------------------------------------------------------------------------------------------------------------------------------------------------------------|----------------------------------------------|---|-----------------------------|---------------------|----------------------------|
| Investments in different car Present Stock Items:  TV Furniture Bakery Items Cold Drinks Chola, others. Advance  Proposed items: Refrigerator (Walton-14cft Cold drinks & Bakery Item Flour, Chola, Potato, Puffer Stationary (Pen, Paper etc Others | 5,000<br>10,000<br>4,000<br>21,000<br>50,000 | ) | 1,00,000                    | 50,000              | 100000                     |
| Total C                                                                                                                                                                                                                                              | apital                                       |   | 1,00,000                    | 50,000              | 150,000                    |

#### PRESENT & PROPOSED INVESTMENT BREAKDOWN

| Present Stock Items                                                               |                                              |
|-----------------------------------------------------------------------------------|----------------------------------------------|
| Product name with Quality                                                         | Amount                                       |
| Furniture (Rack & Table) TV Bakery items Cold drinks Flour, Potato, Chola, Others | 10,000<br>5,000<br>10,000<br>4,000<br>21,000 |
| Total Present Stock                                                               | 50,000                                       |

| PROPOSED ITEMS                                                                                                    |                                             |
|-------------------------------------------------------------------------------------------------------------------|---------------------------------------------|
| Product name with quantity                                                                                        | Amount                                      |
| Refrigerator (Walton-14 cft) Cold Drinks & Bakery Items Flour, Chola, Potato, Puffed Rice, etc. Stationary Others | 24,500<br>9,000<br>10,950<br>2,000<br>3,550 |
| Total proposed Stock                                                                                              | 50,000                                      |