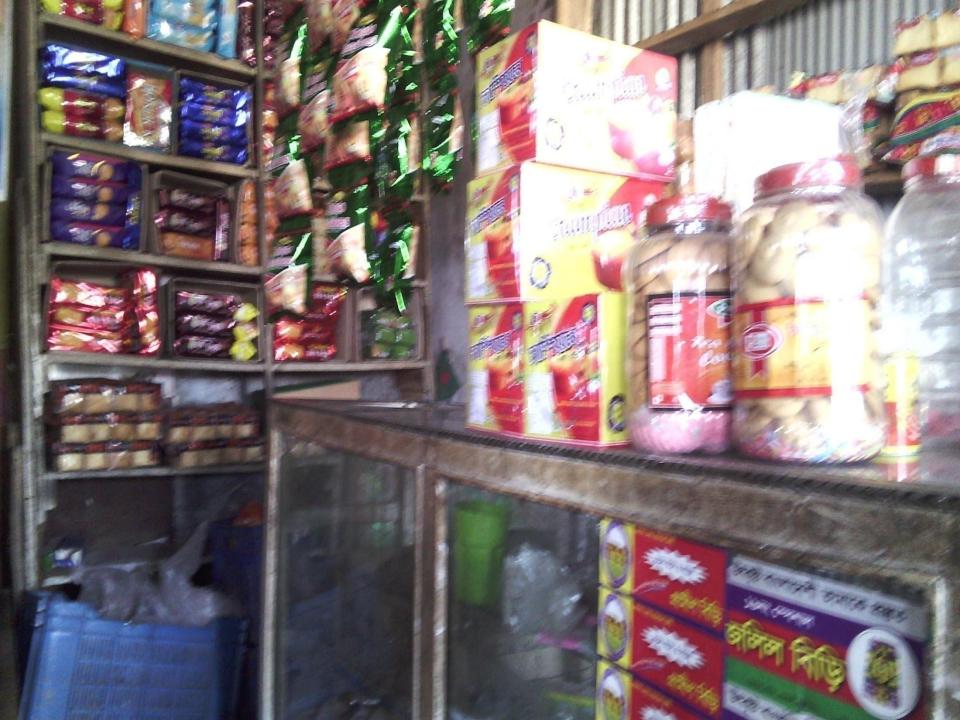

### Proposed Nobin Udyokta Business Info

| Business Name                                                              | : | Amir Store.                                                                               |              |
|----------------------------------------------------------------------------|---|-------------------------------------------------------------------------------------------|--------------|
| Address/ Location                                                          | : | Dosghoria, Chatkhil, Noahakhali.                                                          |              |
| Total Investment in BDT                                                    | : | 150,000/-                                                                                 |              |
| Financing                                                                  | : | Self BDT 1,00,000/- (from existing business) Required Investment BDT 50,000/- (as equity) | 67 %<br>33 % |
| Present salary/drawings from business (estimates)                          | : | 7,000/-                                                                                   |              |
| Proposed Salary                                                            |   | 7,000/-                                                                                   |              |
| Proposed Business<br>Implementation Plan                                   | : | 20%                                                                                       |              |
| (i)% of present gross profit margin                                        |   | 20%                                                                                       |              |
| (ii) Estimated % of proposed gross profit margin (iii) Agreed grace period |   | 05 months.                                                                                |              |

#### PRESENT & PROPOSED INVESTMENT BREAKDOWN

| Present Stock Items                                                               |                                              |
|-----------------------------------------------------------------------------------|----------------------------------------------|
| Product name with Quality                                                         | Amount                                       |
| Furniture (Rack & Table) TV Bakery items Cold drinks Flour, Potato, Chola, Others | 10,000<br>5,000<br>10,000<br>4,000<br>21,000 |
| Total Present Stock                                                               | 50,000                                       |