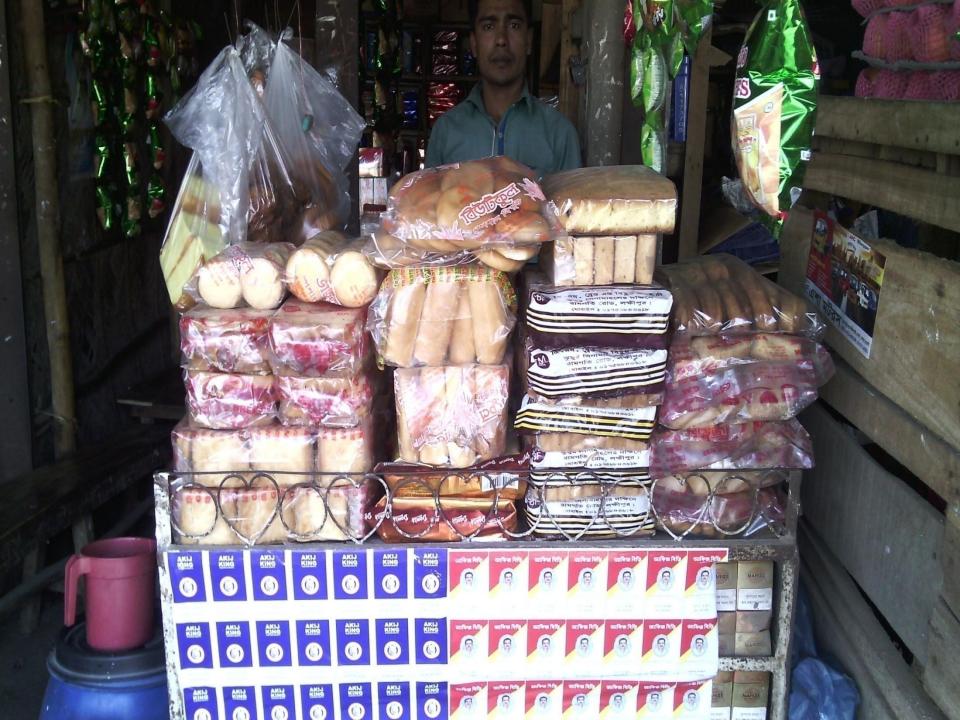

### Proposed Nobin Udyokta Business Info

| Business Name                                                              | : | Amir Store.                                                                               |              |
|----------------------------------------------------------------------------|---|-------------------------------------------------------------------------------------------|--------------|
| Address/ Location                                                          | : | Dosghoria, Chatkhil, Noahakhali.                                                          |              |
| Total Investment in BDT                                                    | : | 150,000/-                                                                                 |              |
| Financing                                                                  | : | Self BDT 1,00,000/- (from existing business) Required Investment BDT 50,000/- (as equity) | 67 %<br>33 % |
| Present salary/drawings from business (estimates)                          | : | 7,000/-                                                                                   |              |
| Proposed Salary                                                            |   | 7,000/-                                                                                   |              |
| Proposed Business<br>Implementation Plan                                   | : | 20%                                                                                       |              |
| (i)% of present gross profit margin                                        |   | 20%                                                                                       |              |
| (ii) Estimated % of proposed gross profit margin (iii) Agreed grace period |   | 05 months.                                                                                |              |

| PROPOSED ITEMS                                                                                                    |                                             |
|-------------------------------------------------------------------------------------------------------------------|---------------------------------------------|
| Product name with quantity                                                                                        | Amount                                      |
| Refrigerator (Walton-14 cft) Cold Drinks & Bakery Items Flour, Chola, Potato, Puffed Rice, etc. Stationary Others | 24,500<br>9,000<br>10,950<br>2,000<br>3,550 |
| Total proposed Stock                                                                                              | 50,000                                      |