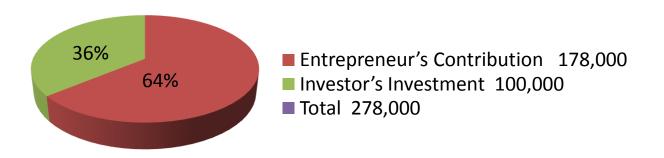

#### **MASUDA BEGUM**

joined Grameen Bank since 21 years ago. At first she took 3,000 taka loan from Grameen Bank. She gradually took loan from GB. Utilize loan in Business & house development.

| Proposed Nobin Udyokta Business Info              |   |                                                                                                                                                                                                                                                                                                                                                                            |  |
|---------------------------------------------------|---|----------------------------------------------------------------------------------------------------------------------------------------------------------------------------------------------------------------------------------------------------------------------------------------------------------------------------------------------------------------------------|--|
| Business Name                                     | : | SHEIKH CROKERIES                                                                                                                                                                                                                                                                                                                                                           |  |
| Location                                          | : | Muktarpur petrol pump, Munshiganj                                                                                                                                                                                                                                                                                                                                          |  |
| Total Investment in BDT                           | : | BDT 2,78,000                                                                                                                                                                                                                                                                                                                                                               |  |
| Financing                                         | : | Self BDT 178,000(from existing business) 64% Required Investment BDT 1,00,000(as equity) 36%                                                                                                                                                                                                                                                                               |  |
| Present salary/drawings from business (estimates) | : | BDT 5,000                                                                                                                                                                                                                                                                                                                                                                  |  |
| Proposed Salary                                   | : | BDT 5,000                                                                                                                                                                                                                                                                                                                                                                  |  |
| Size of shop                                      | : | 20 ft x 17 ft= 340 square ft                                                                                                                                                                                                                                                                                                                                               |  |
| Security of the shop                              | : | BDT 1,00,000                                                                                                                                                                                                                                                                                                                                                               |  |
| Implementation                                    | : | <ul> <li>The business is planned to be scaled up by investment in existing goods like Ceramic &amp; Plastic items, Crokeries Items etc.</li> <li>Average 20% gain on sales</li> <li>The business is operating by entrepreneur. Existing no employee.</li> <li>The shop is rented.</li> <li>Collects goods from Dhaka.</li> <li>Agreed grace period is 3 months.</li> </ul> |  |

#### **Investment Breakdown**

| Particulars                | Existing | Proposed | Total  |
|----------------------------|----------|----------|--------|
| Waredrobe (2x3500)         | 7,000    | 14,000   | 21000  |
| Kichen Rak (3x3800)        | 11,400   | 0        | 11400  |
| RFL Chair (60x500)         | 30,000   | 0        | 30000  |
| Floor mat (4x6000)         | 24,000   | 0        | 24000  |
| RFL Rak(30x500)            | 15,000   | 0        | 15000  |
| RFL Flux                   | 4,950    | 40,000   | 44950  |
| Plastic & Crockeries items | 85,650   | 46,000   | 131650 |
|                            | 178,000  | 100,000  | 278000 |