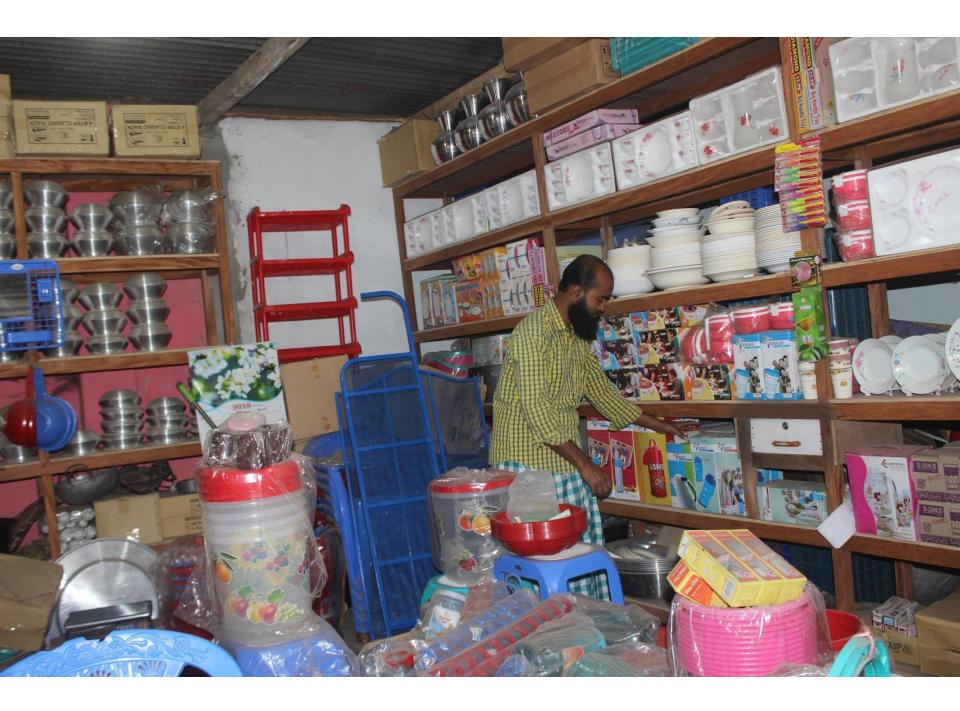

#### **MASUDA BEGUM**

joined Grameen Bank since 21 years ago. At first she took 3,000 taka loan from Grameen Bank. She gradually took loan from GB. Utilize loan in Business & house development.

| Proposed Nobin Udyokta Business Info              |   |                                                                                                                                                                                                                                                                                                                                                                            |  |
|---------------------------------------------------|---|----------------------------------------------------------------------------------------------------------------------------------------------------------------------------------------------------------------------------------------------------------------------------------------------------------------------------------------------------------------------------|--|
| Business Name                                     | : | SHEIKH CROKERIES                                                                                                                                                                                                                                                                                                                                                           |  |
| Location                                          | : | Muktarpur petrol pump, Munshiganj                                                                                                                                                                                                                                                                                                                                          |  |
| Total Investment in BDT                           | : | BDT 2,78,000                                                                                                                                                                                                                                                                                                                                                               |  |
| Financing                                         | : | Self BDT 178,000(from existing business) 64% Required Investment BDT 1,00,000(as equity) 36%                                                                                                                                                                                                                                                                               |  |
| Present salary/drawings from business (estimates) | : | BDT 5,000                                                                                                                                                                                                                                                                                                                                                                  |  |
| Proposed Salary                                   | : | BDT 5,000                                                                                                                                                                                                                                                                                                                                                                  |  |
| Size of shop                                      | : | 20 ft x 17 ft= 340 square ft                                                                                                                                                                                                                                                                                                                                               |  |
| Security of the shop                              | : | BDT 1,00,000                                                                                                                                                                                                                                                                                                                                                               |  |
| Implementation                                    | : | <ul> <li>The business is planned to be scaled up by investment in existing goods like Ceramic &amp; Plastic items, Crokeries Items etc.</li> <li>Average 20% gain on sales</li> <li>The business is operating by entrepreneur. Existing no employee.</li> <li>The shop is rented.</li> <li>Collects goods from Dhaka.</li> <li>Agreed grace period is 3 months.</li> </ul> |  |

# Pictures