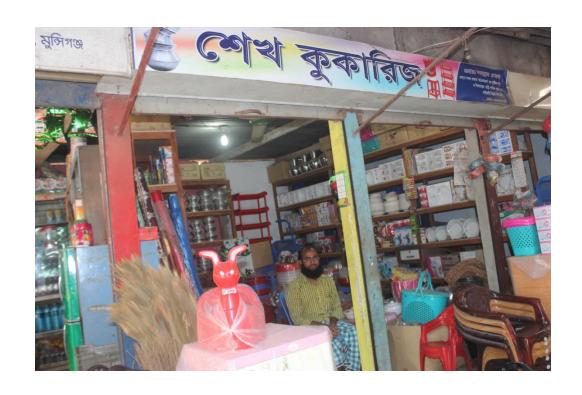

#### **MASUDA BEGUM**

joined Grameen Bank since 21 years ago. At first she took 3,000 taka loan from Grameen Bank. She gradually took loan from GB. Utilize loan in Business & house development.

| Proposed Nobin Udyokta Business Info              |   |                                                                                                                                                                                                                                                                                                                                                                            |  |
|---------------------------------------------------|---|----------------------------------------------------------------------------------------------------------------------------------------------------------------------------------------------------------------------------------------------------------------------------------------------------------------------------------------------------------------------------|--|
| Business Name                                     | : | SHEIKH CROKERIES                                                                                                                                                                                                                                                                                                                                                           |  |
| Location                                          | : | Muktarpur petrol pump, Munshiganj                                                                                                                                                                                                                                                                                                                                          |  |
| Total Investment in BDT                           | : | BDT 2,78,000                                                                                                                                                                                                                                                                                                                                                               |  |
| Financing                                         | : | Self BDT 178,000(from existing business) 64% Required Investment BDT 1,00,000(as equity) 36%                                                                                                                                                                                                                                                                               |  |
| Present salary/drawings from business (estimates) | : | BDT 5,000                                                                                                                                                                                                                                                                                                                                                                  |  |
| Proposed Salary                                   | : | BDT 5,000                                                                                                                                                                                                                                                                                                                                                                  |  |
| Size of shop                                      | : | 20 ft x 17 ft= 340 square ft                                                                                                                                                                                                                                                                                                                                               |  |
| Security of the shop                              | : | BDT 1,00,000                                                                                                                                                                                                                                                                                                                                                               |  |
| Implementation                                    | : | <ul> <li>The business is planned to be scaled up by investment in existing goods like Ceramic &amp; Plastic items, Crokeries Items etc.</li> <li>Average 20% gain on sales</li> <li>The business is operating by entrepreneur. Existing no employee.</li> <li>The shop is rented.</li> <li>Collects goods from Dhaka.</li> <li>Agreed grace period is 3 months.</li> </ul> |  |

# Pictures