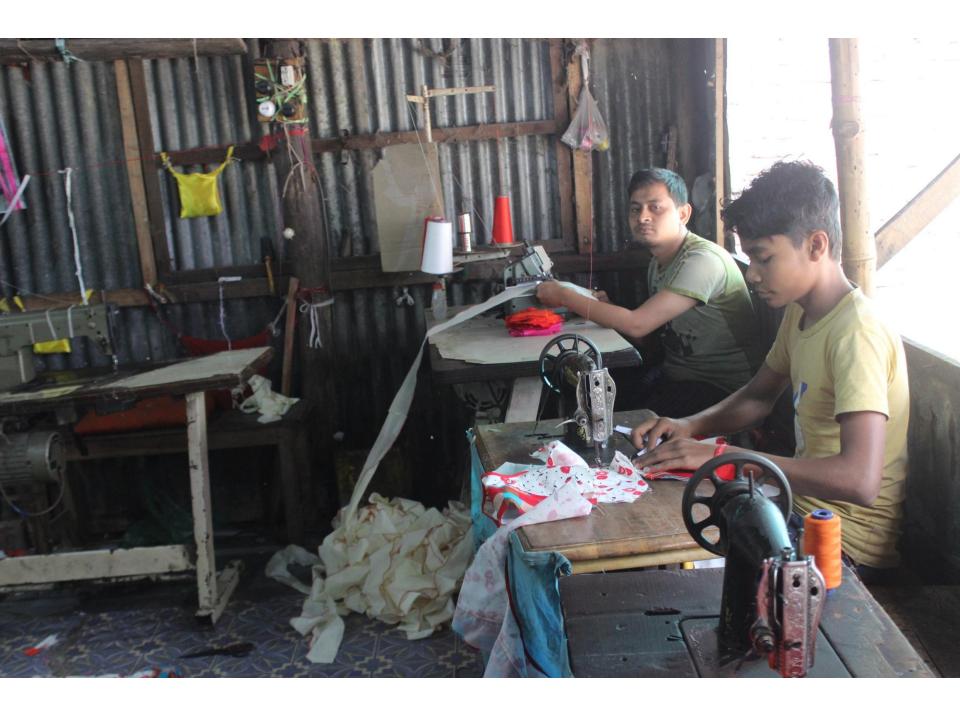

| Proposed Nobin Udyokta Business Info              |   |                                                                                                                                                                                                                                                                                                                                                       |  |  |
|---------------------------------------------------|---|-------------------------------------------------------------------------------------------------------------------------------------------------------------------------------------------------------------------------------------------------------------------------------------------------------------------------------------------------------|--|--|
| Business Name                                     | : | SHANU GARMENTS                                                                                                                                                                                                                                                                                                                                        |  |  |
| Location                                          | : | Sipahipara,Rampal, Musnshiganj.                                                                                                                                                                                                                                                                                                                       |  |  |
| Total Investment in BDT                           | : | BDT 3,32,000                                                                                                                                                                                                                                                                                                                                          |  |  |
| Financing                                         | : | Self BDT 2,32,000(from existing business) 70% Required Investment BDT 1,00,000(as equity) 30%                                                                                                                                                                                                                                                         |  |  |
| Present salary/drawings from business (estimates) | : | BDT 5,000                                                                                                                                                                                                                                                                                                                                             |  |  |
| Proposed Salary                                   | : | BDT 5,000                                                                                                                                                                                                                                                                                                                                             |  |  |
| Size of shop                                      | : | 20 ft x 15 ft= 300 square ft                                                                                                                                                                                                                                                                                                                          |  |  |
| Security of the shop                              | : | Nil                                                                                                                                                                                                                                                                                                                                                   |  |  |
| Implementation                                    | • | <ul> <li>The business is planned to be scaled up by investment in existing goods like Garments Items etc.</li> <li>Average 40% gain on sales</li> <li>The business is operating by entrepreneur. Existing 4 employee.</li> <li>The shop is own.</li> <li>Collects goods from Narayanganj, Dhaka.</li> <li>Agreed grace period is 3 months.</li> </ul> |  |  |

# Strength

Employment: Self: 01 Family:0 Others:03

Experience & Skill: 16 Years

Quality goods & services;

Skill and experience;