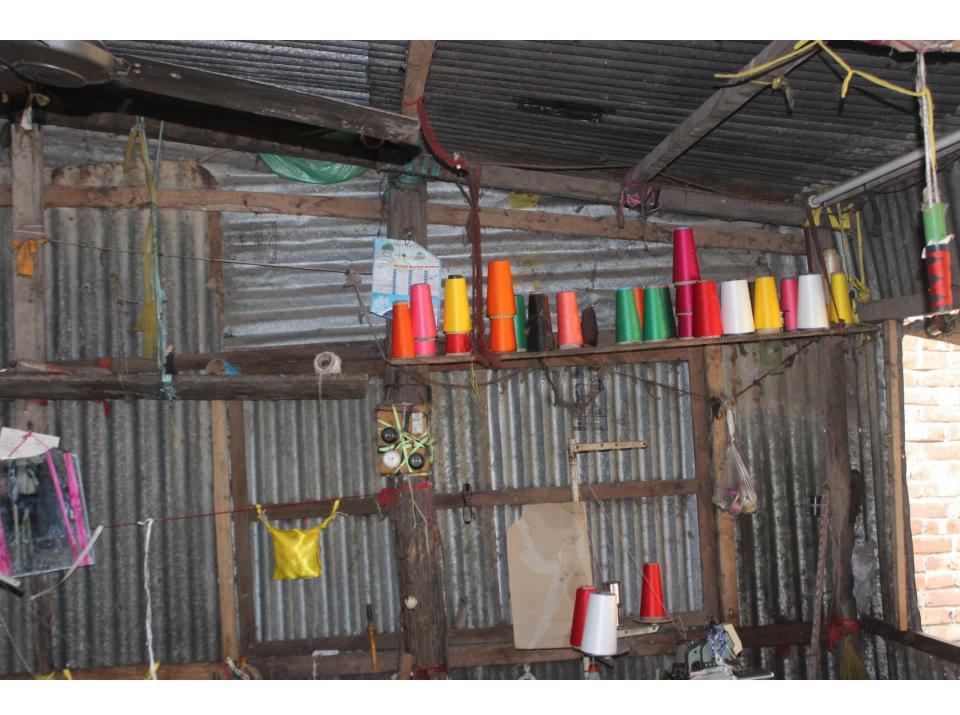

| Proposed Nobin Udyokta Business Info              |   |                                                                                                                                                                                                                                                                                                                                                       |  |  |
|---------------------------------------------------|---|-------------------------------------------------------------------------------------------------------------------------------------------------------------------------------------------------------------------------------------------------------------------------------------------------------------------------------------------------------|--|--|
| Business Name                                     | : | SHANU GARMENTS                                                                                                                                                                                                                                                                                                                                        |  |  |
| Location                                          | : | Sipahipara,Rampal, Musnshiganj.                                                                                                                                                                                                                                                                                                                       |  |  |
| Total Investment in BDT                           | : | BDT 3,32,000                                                                                                                                                                                                                                                                                                                                          |  |  |
| Financing                                         | : | Self BDT 2,32,000(from existing business) 70% Required Investment BDT 1,00,000(as equity) 30%                                                                                                                                                                                                                                                         |  |  |
| Present salary/drawings from business (estimates) | : | BDT 5,000                                                                                                                                                                                                                                                                                                                                             |  |  |
| Proposed Salary                                   | : | BDT 5,000                                                                                                                                                                                                                                                                                                                                             |  |  |
| Size of shop                                      | : | 20 ft x 15 ft= 300 square ft                                                                                                                                                                                                                                                                                                                          |  |  |
| Security of the shop                              | : | Nil                                                                                                                                                                                                                                                                                                                                                   |  |  |
| Implementation                                    | • | <ul> <li>The business is planned to be scaled up by investment in existing goods like Garments Items etc.</li> <li>Average 40% gain on sales</li> <li>The business is operating by entrepreneur. Existing 4 employee.</li> <li>The shop is own.</li> <li>Collects goods from Narayanganj, Dhaka.</li> <li>Agreed grace period is 3 months.</li> </ul> |  |  |

# **Existing Business (BDT)**

| Particulars                       | Daily | Monthly | Yearly  |
|-----------------------------------|-------|---------|---------|
| Revenue(Sales)                    |       |         |         |
| Garments Items                    | 3000  | 90000   | 1080000 |
| Total Sales (A)                   | 3000  | 90000   | 1080000 |
| Less Variable Expense             |       |         |         |
| Garments Items                    | 1800  | 54000   | 648000  |
| Total variable Expense (B)        | 1,800 | 54000   | 648000  |
| Contribution Margin (CM) [C=(A-B) | 1,200 | 36000   | 432000  |
| Less Variable Expense             |       |         |         |
| Electricity bill                  |       | 2500    | 30000   |
| Transportation                    |       | 1,200   | 14400   |
| Salary (self)                     |       | 5000    | 60000   |
| Salary(Staff)                     |       | 21000   | 252000  |
| Mobile bill                       |       | 300     | 3600    |
| Total fixed cost (D)              |       | 30,000  | 360000  |
| Net Profit (E)= [C-D]             |       | 6,000   | 72000   |

| Investment Breakdown       |          |          |         |  |  |
|----------------------------|----------|----------|---------|--|--|
| Particulars                | Existing | Proposed | #VALUE! |  |  |
| Power Machine (7x10000)    | 70,000   | 0        | 70000   |  |  |
| Voyel Cotton (400x60)      | 24,000   | 24,000   | 48000   |  |  |
| Net(1500 Yardx 60)         | 90,000   | 30,000   | 120000  |  |  |
| Digital Cloth (300x1200    | 36,000   | 36,000   | 72000   |  |  |
| AC Net (100x90)            | 9,000    | 9,000    | 18000   |  |  |
| Sadne Goroj (60 yard x 40) | 2,400    | 1,000    | 3400    |  |  |
| Astor (40 yardx15)         | 600      | 0        | 600     |  |  |
|                            | 232,000  | 100,000  | 332000  |  |  |