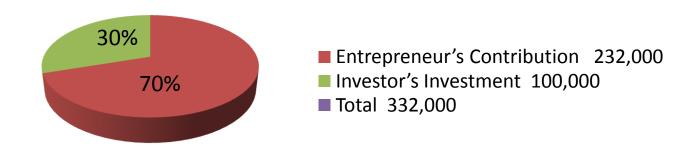

| Investment Breakdown       |          |          |         |  |  |
|----------------------------|----------|----------|---------|--|--|
| Particulars                | Existing | Proposed | #VALUE! |  |  |
| Power Machine (7x10000)    | 70,000   | 0        | 70000   |  |  |
| Voyel Cotton (400x60)      | 24,000   | 24,000   | 48000   |  |  |
| Net(1500 Yardx 60)         | 90,000   | 30,000   | 120000  |  |  |
| Digital Cloth (300x1200    | 36,000   | 36,000   | 72000   |  |  |
| AC Net (100x90)            | 9,000    | 9,000    | 18000   |  |  |
| Sadne Goroj (60 yard x 40) | 2,400    | 1,000    | 3400    |  |  |
| Astor (40 yardx15)         | 600      | 0        | 600     |  |  |
|                            | 232,000  | 100,000  | 332000  |  |  |