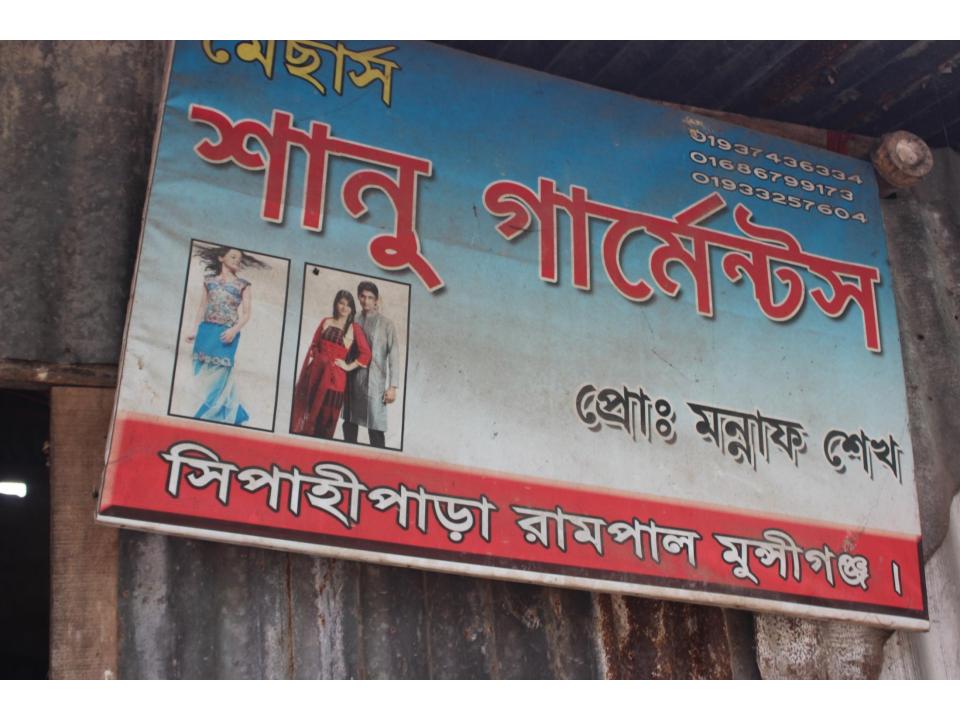

# **Proposed NU Business Name: SHANU GARMENTS**

Project identification and prepared by: Golam Rasul, Munshiganj Unit, Munshiganj

Project verified by: MD Rafiqul Islam

| Proposed Nobin Udyokta Business Info              |   |                                                                                                                                                                                                                                                                                                                                                       |  |  |
|---------------------------------------------------|---|-------------------------------------------------------------------------------------------------------------------------------------------------------------------------------------------------------------------------------------------------------------------------------------------------------------------------------------------------------|--|--|
| Business Name                                     | : | SHANU GARMENTS                                                                                                                                                                                                                                                                                                                                        |  |  |
| Location                                          | : | Sipahipara,Rampal, Musnshiganj.                                                                                                                                                                                                                                                                                                                       |  |  |
| Total Investment in BDT                           | : | BDT 3,32,000                                                                                                                                                                                                                                                                                                                                          |  |  |
| Financing                                         | : | Self BDT 2,32,000(from existing business) 70% Required Investment BDT 1,00,000(as equity) 30%                                                                                                                                                                                                                                                         |  |  |
| Present salary/drawings from business (estimates) | : | BDT 5,000                                                                                                                                                                                                                                                                                                                                             |  |  |
| Proposed Salary                                   | : | BDT 5,000                                                                                                                                                                                                                                                                                                                                             |  |  |
| Size of shop                                      | : | 20 ft x 15 ft= 300 square ft                                                                                                                                                                                                                                                                                                                          |  |  |
| Security of the shop                              | : | Nil                                                                                                                                                                                                                                                                                                                                                   |  |  |
| Implementation                                    | • | <ul> <li>The business is planned to be scaled up by investment in existing goods like Garments Items etc.</li> <li>Average 40% gain on sales</li> <li>The business is operating by entrepreneur. Existing 4 employee.</li> <li>The shop is own.</li> <li>Collects goods from Narayanganj, Dhaka.</li> <li>Agreed grace period is 3 months.</li> </ul> |  |  |