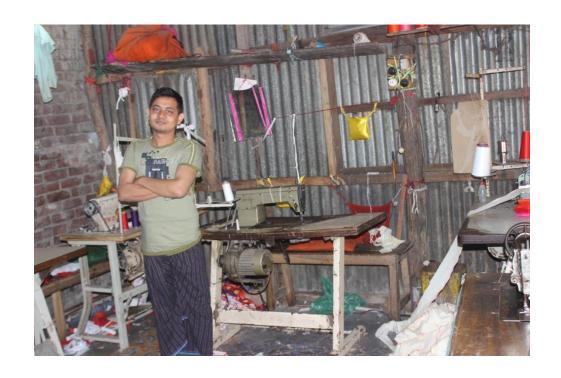

| Proposed Nobin Udyokta Business Info              |   |                                                                                                                                                                                                                                                                                                                                                       |  |  |
|---------------------------------------------------|---|-------------------------------------------------------------------------------------------------------------------------------------------------------------------------------------------------------------------------------------------------------------------------------------------------------------------------------------------------------|--|--|
| Business Name                                     | : | SHANU GARMENTS                                                                                                                                                                                                                                                                                                                                        |  |  |
| Location                                          | : | Sipahipara,Rampal, Musnshiganj.                                                                                                                                                                                                                                                                                                                       |  |  |
| Total Investment in BDT                           | : | BDT 3,32,000                                                                                                                                                                                                                                                                                                                                          |  |  |
| Financing                                         | : | Self BDT 2,32,000(from existing business) 70% Required Investment BDT 1,00,000(as equity) 30%                                                                                                                                                                                                                                                         |  |  |
| Present salary/drawings from business (estimates) | : | BDT 5,000                                                                                                                                                                                                                                                                                                                                             |  |  |
| Proposed Salary                                   | : | BDT 5,000                                                                                                                                                                                                                                                                                                                                             |  |  |
| Size of shop                                      | : | 20 ft x 15 ft= 300 square ft                                                                                                                                                                                                                                                                                                                          |  |  |
| Security of the shop                              | : | Nil                                                                                                                                                                                                                                                                                                                                                   |  |  |
| Implementation                                    | • | <ul> <li>The business is planned to be scaled up by investment in existing goods like Garments Items etc.</li> <li>Average 40% gain on sales</li> <li>The business is operating by entrepreneur. Existing 4 employee.</li> <li>The shop is own.</li> <li>Collects goods from Narayanganj, Dhaka.</li> <li>Agreed grace period is 3 months.</li> </ul> |  |  |