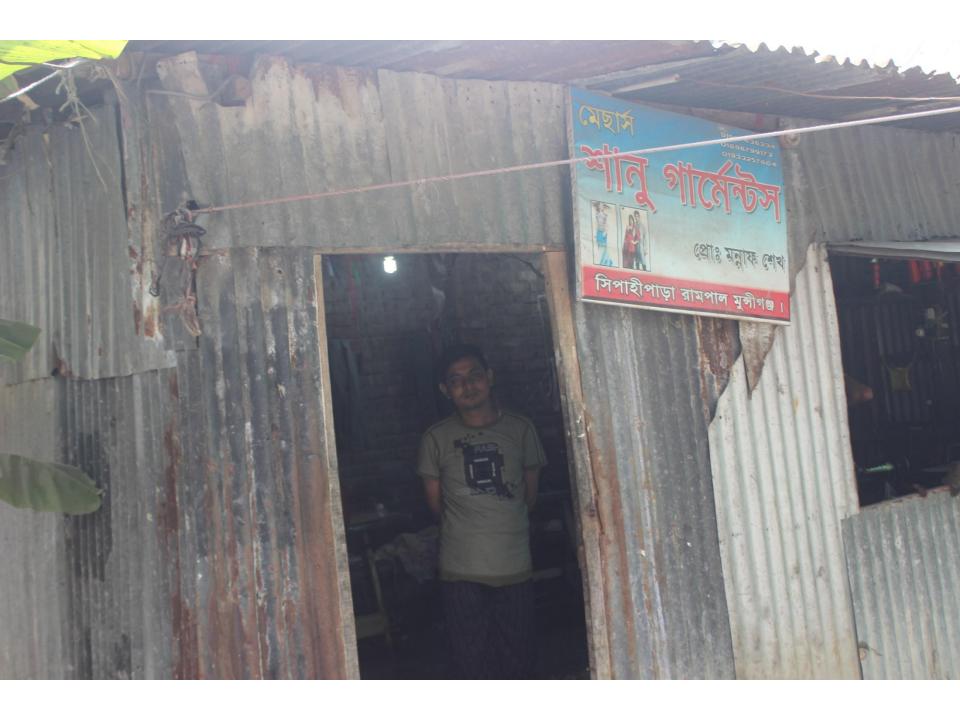

# **Proposed NU Business Name: SHANU GARMENTS**

Project identification and prepared by: Golam Rasul, Munshiganj Unit, Munshiganj

Project verified by: MD Rafiqul Islam

| Proposed Nobin Udyokta Business Info              |   |                                                                                                                                                                                                                                                                                                                                                       |  |  |
|---------------------------------------------------|---|-------------------------------------------------------------------------------------------------------------------------------------------------------------------------------------------------------------------------------------------------------------------------------------------------------------------------------------------------------|--|--|
| Business Name                                     | : | SHANU GARMENTS                                                                                                                                                                                                                                                                                                                                        |  |  |
| Location                                          | : | Sipahipara,Rampal, Musnshiganj.                                                                                                                                                                                                                                                                                                                       |  |  |
| Total Investment in BDT                           | : | BDT 3,32,000                                                                                                                                                                                                                                                                                                                                          |  |  |
| Financing                                         | : | Self BDT 2,32,000(from existing business) 70% Required Investment BDT 1,00,000(as equity) 30%                                                                                                                                                                                                                                                         |  |  |
| Present salary/drawings from business (estimates) | : | BDT 5,000                                                                                                                                                                                                                                                                                                                                             |  |  |
| Proposed Salary                                   | : | BDT 5,000                                                                                                                                                                                                                                                                                                                                             |  |  |
| Size of shop                                      | : | 20 ft x 15 ft= 300 square ft                                                                                                                                                                                                                                                                                                                          |  |  |
| Security of the shop                              | : | Nil                                                                                                                                                                                                                                                                                                                                                   |  |  |
| Implementation                                    | • | <ul> <li>The business is planned to be scaled up by investment in existing goods like Garments Items etc.</li> <li>Average 40% gain on sales</li> <li>The business is operating by entrepreneur. Existing 4 employee.</li> <li>The shop is own.</li> <li>Collects goods from Narayanganj, Dhaka.</li> <li>Agreed grace period is 3 months.</li> </ul> |  |  |

# Pictures

Our अधिता विषय त्री अपि अविता we on own do and on to no som sheeper and enothings couring charles of software or of conting Ash a secure 35 son despite gods sous cartist sue stockast 20 m.