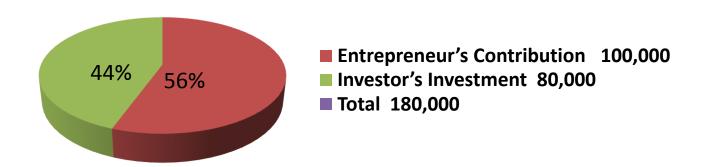

| Proposed Nobin Udyokta Business Info              |    |                                                                                                                                                                                                                                                                                                                                                                |  |
|---------------------------------------------------|----|----------------------------------------------------------------------------------------------------------------------------------------------------------------------------------------------------------------------------------------------------------------------------------------------------------------------------------------------------------------|--|
| Business Name                                     | :  | MATIN STORE                                                                                                                                                                                                                                                                                                                                                    |  |
| Location                                          | :  | Chatir bazaar                                                                                                                                                                                                                                                                                                                                                  |  |
| Total Investment in BDT                           | :  | BDT 1,80,000                                                                                                                                                                                                                                                                                                                                                   |  |
| Financing                                         | :  | Self BDT 80,000 (from existing business)44% Required Investment BDT 1,00,000(as equity) 56%                                                                                                                                                                                                                                                                    |  |
| Present salary/drawings from business (estimates) | :  | BDT 5,000                                                                                                                                                                                                                                                                                                                                                      |  |
| Proposed Salary                                   | :  | BDT 5,000                                                                                                                                                                                                                                                                                                                                                      |  |
| Size of shop                                      | •• | 18 ft x 10. ft= 180 square ft                                                                                                                                                                                                                                                                                                                                  |  |
| Security of the shop                              | •• | Nil                                                                                                                                                                                                                                                                                                                                                            |  |
| Implementation                                    | :  | <ul> <li>The business is planned to be scaled up by investment in existing goods like Groceries items.</li> <li>Average 15% gain on sales</li> <li>The business is operating by entrepreneur. Existing no employee.</li> <li>The shop is rented.</li> <li>Collects goods from Chowrasta, Mowna, Mc Bazaar</li> <li>Agreed grace period is 3 months.</li> </ul> |  |

| Investme                                      | ent Breakd | own      |        |
|-----------------------------------------------|------------|----------|--------|
| Particulars                                   | Existing   | Proposed | Total  |
| Rice (6 Bag x 1800)                           | 10,800     | 18,000   | 28800  |
| Palse ( 1 bag x 6500)                         | 6,500      | 13,000   | 19500  |
| Soyabin ( 80 Litre x 90 )                     | 7,200      | 16,500   | 23700  |
| Cosmetics                                     | 25,000     | 30,000   | 55000  |
| Sugar, Flour, Salt, Soap, Powser, Biscuit etc | 30,500     | 22,500   | 0      |
|                                               | 80,000     | 100,000  | 180000 |