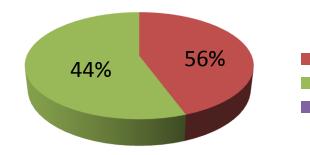

| Proposed Nobin Udyokta Business Info                 |   |                                                                                                                                                                                                                                                                                                                                                                     |  |
|------------------------------------------------------|---|---------------------------------------------------------------------------------------------------------------------------------------------------------------------------------------------------------------------------------------------------------------------------------------------------------------------------------------------------------------------|--|
| Business Name                                        | : | MA COSMETICS & FAST FOOD                                                                                                                                                                                                                                                                                                                                            |  |
| Location                                             | : | Chatir Bazar                                                                                                                                                                                                                                                                                                                                                        |  |
| Total Investment in BDT                              | : | BDT 2,01,000                                                                                                                                                                                                                                                                                                                                                        |  |
| Financing                                            | : | Self BDT 80,000 (from existing business) 44%<br>Required Investment BDT 1,00,000(as equity) 56%                                                                                                                                                                                                                                                                     |  |
| Present salary/drawings<br>from business (estimates) | : | BDT 5,000                                                                                                                                                                                                                                                                                                                                                           |  |
| Proposed Salary                                      | : | BDT 5,000                                                                                                                                                                                                                                                                                                                                                           |  |
| Size of shop                                         | : | 12ft x 14 ft= 168 square ft                                                                                                                                                                                                                                                                                                                                         |  |
| Security of the shop                                 | : | Nil                                                                                                                                                                                                                                                                                                                                                                 |  |
| Implementation                                       | : | <ul> <li>The business is planned to be scaled up by investment in existing goods like Cosmetics &amp; Fast-food Items etc.</li> <li>Average 15% gain on sales</li> <li>The business is operating by entrepreneur. Existing 1 employee.</li> <li>The shop is own.</li> <li>Collects goods from Mawna, Chourasta</li> <li>Agreed grace period is 3 months.</li> </ul> |  |