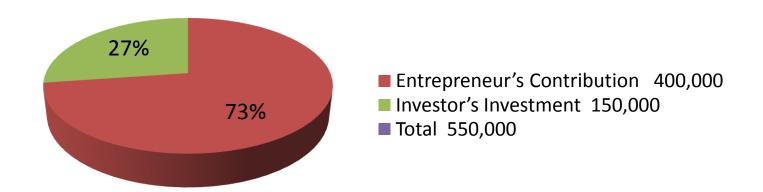

| Investmen | it Brea | kdown |
|-----------|---------|-------|

| Particulars       | Existing | Proposed | Total  |
|-------------------|----------|----------|--------|
| Freeze (10x25000) | 250,000  | 50,000   | 300000 |
| TV (12 x 10000)   | 120,000  | 0        | 120000 |
| Speaker           | 30,000   | 50,000   | 80000  |
| Fan               | 0        | 50,000   | 50000  |
|                   | 400,000  | 150,000  | 550000 |