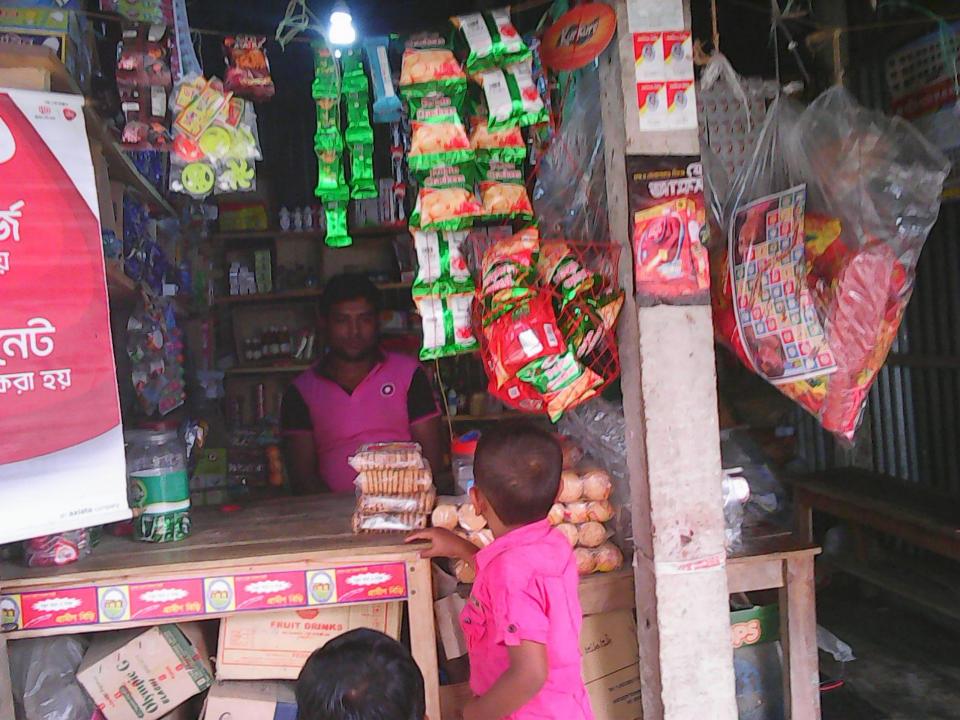

# Pictures

| Proposed Nobin Udyokta Business Info              |   |                                                                                                                                                                                                                                                                                                                                                                                            |  |
|---------------------------------------------------|---|--------------------------------------------------------------------------------------------------------------------------------------------------------------------------------------------------------------------------------------------------------------------------------------------------------------------------------------------------------------------------------------------|--|
| Business Name                                     | : | YEAMIN STOR                                                                                                                                                                                                                                                                                                                                                                                |  |
| Location                                          | : | Agdolla, Mirzapur, Tangail                                                                                                                                                                                                                                                                                                                                                                 |  |
| Total Investment in BDT                           | : | BDT 80,400/-                                                                                                                                                                                                                                                                                                                                                                               |  |
| Financing                                         | : | Self BDT 30,400/- (from existing business) 38%                                                                                                                                                                                                                                                                                                                                             |  |
|                                                   |   | Required Investment BDT 50,000/- (as equity) 62%                                                                                                                                                                                                                                                                                                                                           |  |
| Present salary/drawings from business (estimates) | : | BDT 5,000                                                                                                                                                                                                                                                                                                                                                                                  |  |
| Proposed Salary                                   | : | BDT 5,000                                                                                                                                                                                                                                                                                                                                                                                  |  |
| Size of shop                                      | : | 12 ft x 10 ft= 120 square ft                                                                                                                                                                                                                                                                                                                                                               |  |
| Security of the shop                              | : | -                                                                                                                                                                                                                                                                                                                                                                                          |  |
| Implementation                                    | : | <ul> <li>The business is planned to be scaled up by investment in existing goods like; Rice, Pulse, Soap, Soft drinks, Cosmetics etc.</li> <li>Average 15% gain on sales.</li> <li>The business is operating by entrepreneur. Existing no employee.</li> <li>Entrepreneur is owner of the shop.</li> <li>Collects goods from Company.</li> <li>Agreed grace period is 3 months.</li> </ul> |  |