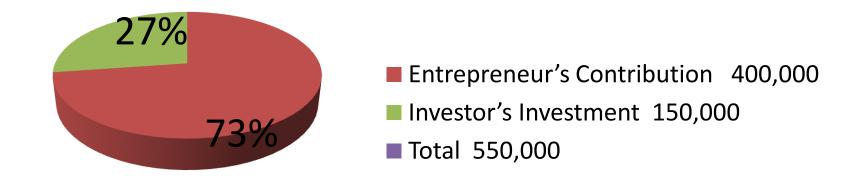

| Proposed Nobin Udyokta Business Info              |   |                                                                                                                                                                                                                                                                                                                                                                                            |  |
|---------------------------------------------------|---|--------------------------------------------------------------------------------------------------------------------------------------------------------------------------------------------------------------------------------------------------------------------------------------------------------------------------------------------------------------------------------------------|--|
| Business Name                                     | : | YEAMIN STOR                                                                                                                                                                                                                                                                                                                                                                                |  |
| Location                                          | : | Agdolla, Mirzapur, Tangail                                                                                                                                                                                                                                                                                                                                                                 |  |
| Total Investment in BDT                           | : | BDT 80,400/-                                                                                                                                                                                                                                                                                                                                                                               |  |
| Financing                                         | : | Self BDT 30,400/- (from existing business) 38%                                                                                                                                                                                                                                                                                                                                             |  |
|                                                   |   | Required Investment BDT 50,000/- (as equity) 62%                                                                                                                                                                                                                                                                                                                                           |  |
| Present salary/drawings from business (estimates) | : | BDT 5,000                                                                                                                                                                                                                                                                                                                                                                                  |  |
| Proposed Salary                                   | : | BDT 5,000                                                                                                                                                                                                                                                                                                                                                                                  |  |
| Size of shop                                      | : | 12 ft x 10 ft= 120 square ft                                                                                                                                                                                                                                                                                                                                                               |  |
| Security of the shop                              | : | -                                                                                                                                                                                                                                                                                                                                                                                          |  |
| Implementation                                    | : | <ul> <li>The business is planned to be scaled up by investment in existing goods like; Rice, Pulse, Soap, Soft drinks, Cosmetics etc.</li> <li>Average 15% gain on sales.</li> <li>The business is operating by entrepreneur. Existing no employee.</li> <li>Entrepreneur is owner of the shop.</li> <li>Collects goods from Company.</li> <li>Agreed grace period is 3 months.</li> </ul> |  |

| Investment Breakdown                          |          |          |                       |  |  |
|-----------------------------------------------|----------|----------|-----------------------|--|--|
| Particulars                                   | Existing | Proposed | <b>Proposed Total</b> |  |  |
| Rice (20kgx 30)                               | 600      | 5,400    | 6,000                 |  |  |
| Sugar (45kgx 46)                              | 2,070    | 2,200    | 4,270                 |  |  |
| Flour (2 x 1050)                              | 2,100    |          | 2,100                 |  |  |
| Cosmetics                                     | 2,000    | 15,000   | 17,000                |  |  |
| Soap (50px 35)                                | 1,750    |          | 1,750                 |  |  |
| Washing powder (15 kg x 70)                   | 1,050    |          | 1,050                 |  |  |
| Load                                          | 8,000    |          | 8,000                 |  |  |
| Egg (200x7)                                   | 1,400    |          | 1,400                 |  |  |
| Oil (30x80)                                   | 2,400    | 6,400    | 8,800                 |  |  |
| Tooth Past, Noodle, Pulse, Herpic, Chocolate, |          |          |                       |  |  |
| Salt. Spice, Chanachur, Chips etc             | 9,030    | 21,000   | 30,030                |  |  |
| Total                                         | 30,400   | 50,000   | 80,400                |  |  |