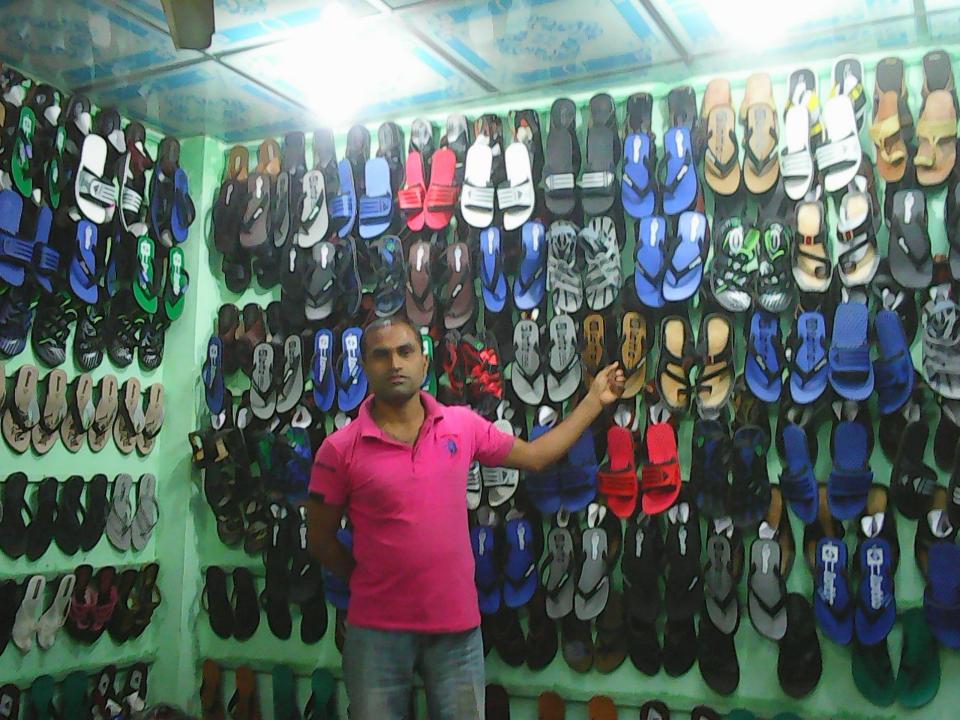

# Pictures

| Proposed Nobin Udyokta Business Info              |   |                                                                                                                                                                                                                                                                                                                                                               |  |  |
|---------------------------------------------------|---|---------------------------------------------------------------------------------------------------------------------------------------------------------------------------------------------------------------------------------------------------------------------------------------------------------------------------------------------------------------|--|--|
| Business Name                                     | : | FARUK SHOE STORE                                                                                                                                                                                                                                                                                                                                              |  |  |
| Location                                          | : | Pakulla, Mirzapur, Tangail                                                                                                                                                                                                                                                                                                                                    |  |  |
| Total Investment in BDT                           | : | BDT 101,000/-                                                                                                                                                                                                                                                                                                                                                 |  |  |
| Financing                                         | : | Self BDT 51,000/- (from existing business) 50%                                                                                                                                                                                                                                                                                                                |  |  |
|                                                   |   | Required Investment BDT 50,000/- (as equity) 50%                                                                                                                                                                                                                                                                                                              |  |  |
| Present salary/drawings from business (estimates) | • | BDT 5,000                                                                                                                                                                                                                                                                                                                                                     |  |  |
| Proposed Salary                                   | : | BDT 5,000                                                                                                                                                                                                                                                                                                                                                     |  |  |
| Size of shop                                      | : | 10 ft x 10 ft= 100 square ft                                                                                                                                                                                                                                                                                                                                  |  |  |
| Security of the shop                              | : | -                                                                                                                                                                                                                                                                                                                                                             |  |  |
| Implementation                                    | : | <ul> <li>The business is planned to be scaled up by investment in existing goods like; Gents shoe, Children shoe etc.</li> <li>Average 20% gain on sales.</li> <li>The business is operating by entrepreneur. Existing no employee.</li> <li>The shop is Rented.</li> <li>Collects goods from Gulisthan.</li> <li>Agreed grace period is 3 months.</li> </ul> |  |  |