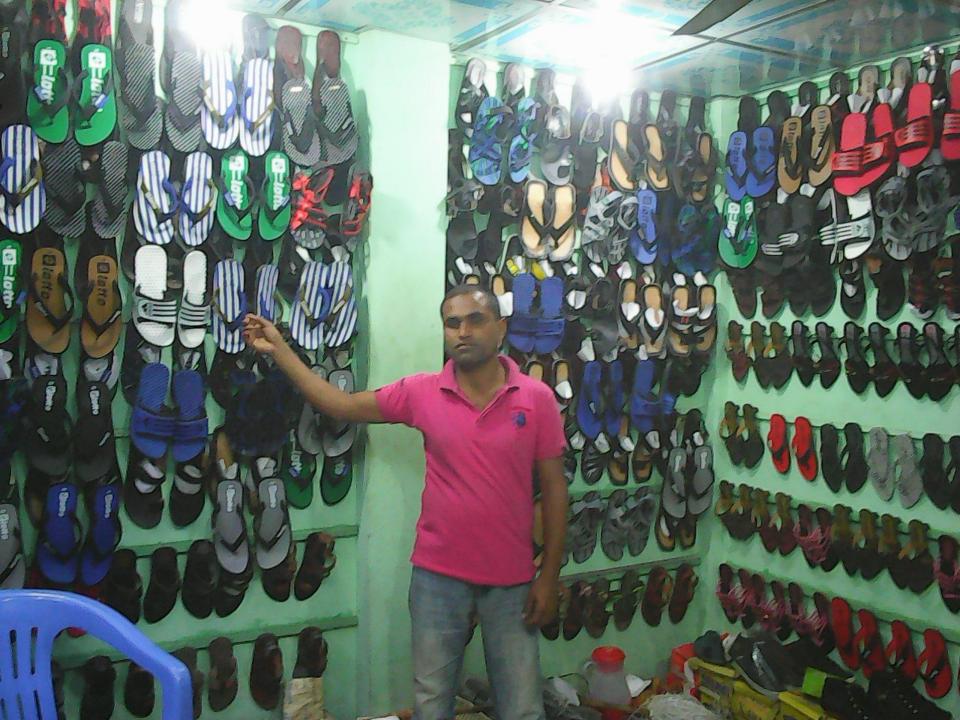

# Pictures

| Proposed Nobin Udyokta Business Info              |   |                                                                                                                                                                                                                                                                                                                                                               |  |  |
|---------------------------------------------------|---|---------------------------------------------------------------------------------------------------------------------------------------------------------------------------------------------------------------------------------------------------------------------------------------------------------------------------------------------------------------|--|--|
| Business Name                                     | : | FARUK SHOE STORE                                                                                                                                                                                                                                                                                                                                              |  |  |
| Location                                          | : | Pakulla, Mirzapur, Tangail                                                                                                                                                                                                                                                                                                                                    |  |  |
| Total Investment in BDT                           | : | BDT 101,000/-                                                                                                                                                                                                                                                                                                                                                 |  |  |
| Financing                                         | : | Self BDT 51,000/- (from existing business) 50%                                                                                                                                                                                                                                                                                                                |  |  |
|                                                   |   | Required Investment BDT 50,000/- (as equity) 50%                                                                                                                                                                                                                                                                                                              |  |  |
| Present salary/drawings from business (estimates) | • | BDT 5,000                                                                                                                                                                                                                                                                                                                                                     |  |  |
| Proposed Salary                                   | : | BDT 5,000                                                                                                                                                                                                                                                                                                                                                     |  |  |
| Size of shop                                      | : | 10 ft x 10 ft= 100 square ft                                                                                                                                                                                                                                                                                                                                  |  |  |
| Security of the shop                              | : | -                                                                                                                                                                                                                                                                                                                                                             |  |  |
| Implementation                                    | : | <ul> <li>The business is planned to be scaled up by investment in existing goods like; Gents shoe, Children shoe etc.</li> <li>Average 20% gain on sales.</li> <li>The business is operating by entrepreneur. Existing no employee.</li> <li>The shop is Rented.</li> <li>Collects goods from Gulisthan.</li> <li>Agreed grace period is 3 months.</li> </ul> |  |  |