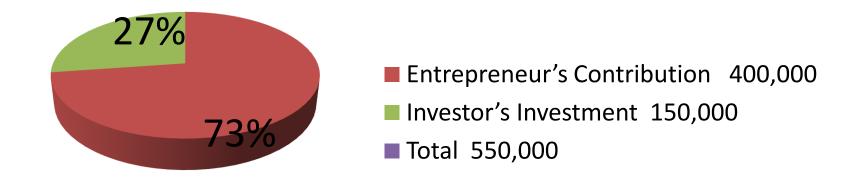

| Investment Breakdown               |        |        |          |  |  |  |
|------------------------------------|--------|--------|----------|--|--|--|
| Particulars Existing Proposed Prop |        |        |          |  |  |  |
| Ladies Shoe (100 x150)             | 15,000 | 20,000 | 35,000   |  |  |  |
| Gents Shoe ( 200x150)              | 30,000 | 20,000 | 50,000   |  |  |  |
| Children Shoe                      | 3,000  | 10,000 | 13,000   |  |  |  |
| Keds                               | 3,000  |        | 3,000    |  |  |  |
| Total                              | 51,000 | 50,000 | 1,01,000 |  |  |  |