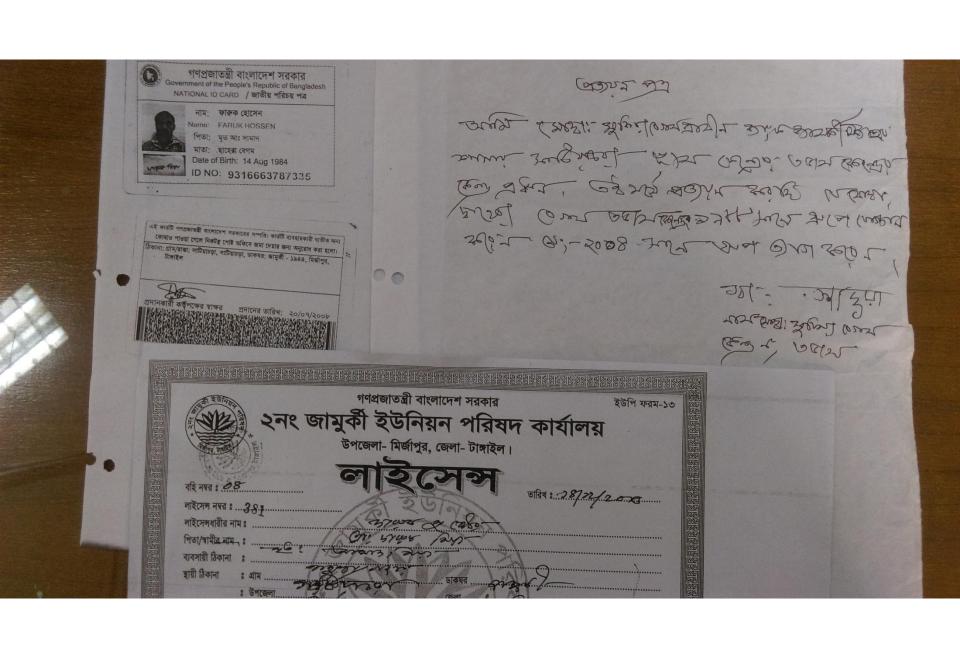

#### **Proposed NU Business Name: FARUK SHOE STORE**

Project identification and prepared by:Md. Aminul Islam Jamurki Unit, Tangail

Project verified by: MD. Mizanur Rahaman Patoyari

| Brief Bio of The Proposed Nobin Udyokta                                                                                                         |       |                                                                                                                                                                                             |  |  |
|-------------------------------------------------------------------------------------------------------------------------------------------------|-------|---------------------------------------------------------------------------------------------------------------------------------------------------------------------------------------------|--|--|
| Name                                                                                                                                            | :     | FARUK HOSSAIN                                                                                                                                                                               |  |  |
| Age                                                                                                                                             | :     | 14-08-1984 (32 Years)                                                                                                                                                                       |  |  |
| Education, till to date                                                                                                                         | :     | Class Nine                                                                                                                                                                                  |  |  |
| Marital status                                                                                                                                  | :     | Married                                                                                                                                                                                     |  |  |
| Children                                                                                                                                        | :     | 2 Sons.                                                                                                                                                                                     |  |  |
| No. of siblings:                                                                                                                                | :     | 4 Brothers.                                                                                                                                                                                 |  |  |
| Address                                                                                                                                         | :     | Vill: Satiyachora P.O: Jamurki P.S: Mirzapur, Dist: Tangail.                                                                                                                                |  |  |
| Parent's and GB related Info (i) Who is GB member (ii) Mother's name (iii) Father's name (iv) GB member's info                                  |       | Mother Father  SAHERA BEGUM  LET: A SAMAD  Branch: Jamurki, Mirzapur, Centre # 35 (Female),  Member ID: 4852, Group No: 05  Member since: 1988 to 2004 (16 Years)  First loan: BDT 2,000 /- |  |  |
| Further Information: (v) Who pays GB loan installment (vi) Mobile lady (vii) Grameen Education Loan (viii) Any other loan like GB, BRAC ASA etc | : : : | Outstanding loan: Nil. Brother. No No No                                                                                                                                                    |  |  |

#### BRIEF HISTORY OF GB LOAN UTILIZATION BY HIS FAMILY

**SAHERA BEGUM** joined Grameen Bank since 16 years ago. At first she took BDT 2,000 loan from Grameen Bank. She gradually took loan from GB. Utilize loan in Agriculture.