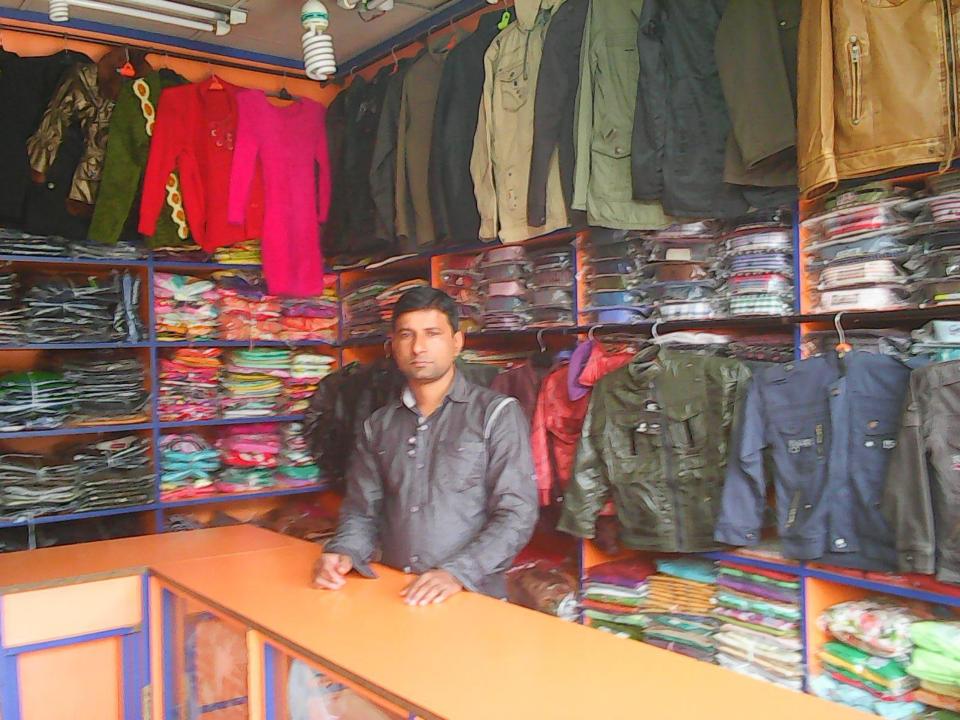

| Proposed Nobin Udyokta Business Info              |   |                                                                                                                                                                                                                                                                                                                                                                                                                         |  |  |
|---------------------------------------------------|---|-------------------------------------------------------------------------------------------------------------------------------------------------------------------------------------------------------------------------------------------------------------------------------------------------------------------------------------------------------------------------------------------------------------------------|--|--|
| Business Name                                     | : | MA BABAR DOA GARMENT'S                                                                                                                                                                                                                                                                                                                                                                                                  |  |  |
| Location                                          | : | New Market, Ghatail, Tangail.                                                                                                                                                                                                                                                                                                                                                                                           |  |  |
| Total Investment in BDT                           | : | BDT 546,000                                                                                                                                                                                                                                                                                                                                                                                                             |  |  |
| Financing                                         | : | Self BDT 446,000(from existing business) 78% Required Investment BDT 100,000(as equity) 22%                                                                                                                                                                                                                                                                                                                             |  |  |
| Present salary/drawings from business (estimates) | : | 3DT 5,000                                                                                                                                                                                                                                                                                                                                                                                                               |  |  |
| Proposed Salary                                   | : | BDT 5,000                                                                                                                                                                                                                                                                                                                                                                                                               |  |  |
| Size of shop                                      | : | 10 ft x 12 ft= 120 Square ft                                                                                                                                                                                                                                                                                                                                                                                            |  |  |
| Security of the shop                              | : | -                                                                                                                                                                                                                                                                                                                                                                                                                       |  |  |
| Implementation                                    | : | <ul> <li>The business is planned to be scaled up by investment in existing goods like; Shirt, Pant, T-Shirt, Ladies Item, Baby Set, Panjabi, Jacket, Soyeter, Three Pices, Frog Etc.</li> <li>Average 20% gain on sale.</li> <li>The business is operating by entrepreneur. Existin One Employee.</li> <li>The shop is rented.</li> <li>Collects goods from Dhaka.</li> <li>Agreed grace period is 3 months.</li> </ul> |  |  |

# Pictures

CHAR PART GRANTINA TIPAN NOS क्रिक्रिक्सिक्सिट्टिय वायामान omoes ans 16(m 20/2/20 XL 6 NOIL JYME 到風 HOYON 800 € 02 20 1127 6/120 902 STEWARD STORY COLORS \*0 JAMO (9821 NN MLHL 1/2 (Ja) Topas SYNG That -00 20804 20804 20804 Line 6 NX 200 64670 ACO -\*2 2000 0 XXC XOU DLI 6 6 DOL MAS +XC NHI 9 Wellow NODE +\*~ NYCC STED +17 -NH XIDI XOO CM51 अर्ड क किठान विभाग्नारिय वारमारिक गार्ड Ollast THE 1000-20 from 320 TEM TO MEN TO 5 THE -\*2 (Date) XHL NNC 098-17 DI (Drang) ALL DEL (SHO) NICHT 300 XOX HLL 000 ( Color DOL V 09000 HOZ NULL HU (AUTO NXCC DE + 22 NOCC HZC +0-1 -WH4 XLOL