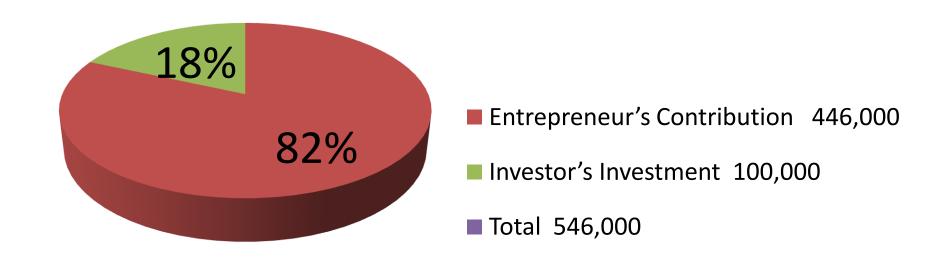

| Proposed Nobin Udyokta Business Info              |   |                                                                                                                                                                                                                                                                                                                                                                                                                         |  |  |
|---------------------------------------------------|---|-------------------------------------------------------------------------------------------------------------------------------------------------------------------------------------------------------------------------------------------------------------------------------------------------------------------------------------------------------------------------------------------------------------------------|--|--|
| Business Name                                     | : | MA BABAR DOA GARMENT'S                                                                                                                                                                                                                                                                                                                                                                                                  |  |  |
| Location                                          | : | New Market, Ghatail, Tangail.                                                                                                                                                                                                                                                                                                                                                                                           |  |  |
| Total Investment in BDT                           | : | BDT 546,000                                                                                                                                                                                                                                                                                                                                                                                                             |  |  |
| Financing                                         | : | Self BDT 446,000(from existing business) 78% Required Investment BDT 100,000(as equity) 22%                                                                                                                                                                                                                                                                                                                             |  |  |
| Present salary/drawings from business (estimates) | : | 3DT 5,000                                                                                                                                                                                                                                                                                                                                                                                                               |  |  |
| Proposed Salary                                   | : | BDT 5,000                                                                                                                                                                                                                                                                                                                                                                                                               |  |  |
| Size of shop                                      | : | 10 ft x 12 ft= 120 Square ft                                                                                                                                                                                                                                                                                                                                                                                            |  |  |
| Security of the shop                              | : | -                                                                                                                                                                                                                                                                                                                                                                                                                       |  |  |
| Implementation                                    | : | <ul> <li>The business is planned to be scaled up by investment in existing goods like; Shirt, Pant, T-Shirt, Ladies Item, Baby Set, Panjabi, Jacket, Soyeter, Three Pices, Frog Etc.</li> <li>Average 20% gain on sale.</li> <li>The business is operating by entrepreneur. Existin One Employee.</li> <li>The shop is rented.</li> <li>Collects goods from Dhaka.</li> <li>Agreed grace period is 3 months.</li> </ul> |  |  |

| Investment Breakdown                                              |          |          |                |  |  |
|-------------------------------------------------------------------|----------|----------|----------------|--|--|
| Particulars                                                       | Existing | Proposed | Proposed Total |  |  |
| Shirt=250*400,Pant=250*500,T-<br>Shirt=200*200                    | 265,000  | 70,000   | 335,000        |  |  |
| Three Pices=20*1000,Baby Set=100*250,Panjabi=100*300,Frog=50* 500 | 100,000  |          | 100,000        |  |  |
| Jacket=40*700,Soyeter=40*350                                      | 81,000   | 30,000   | 111,000        |  |  |
| Total                                                             | 446,000  | 100,000  | 546,000        |  |  |