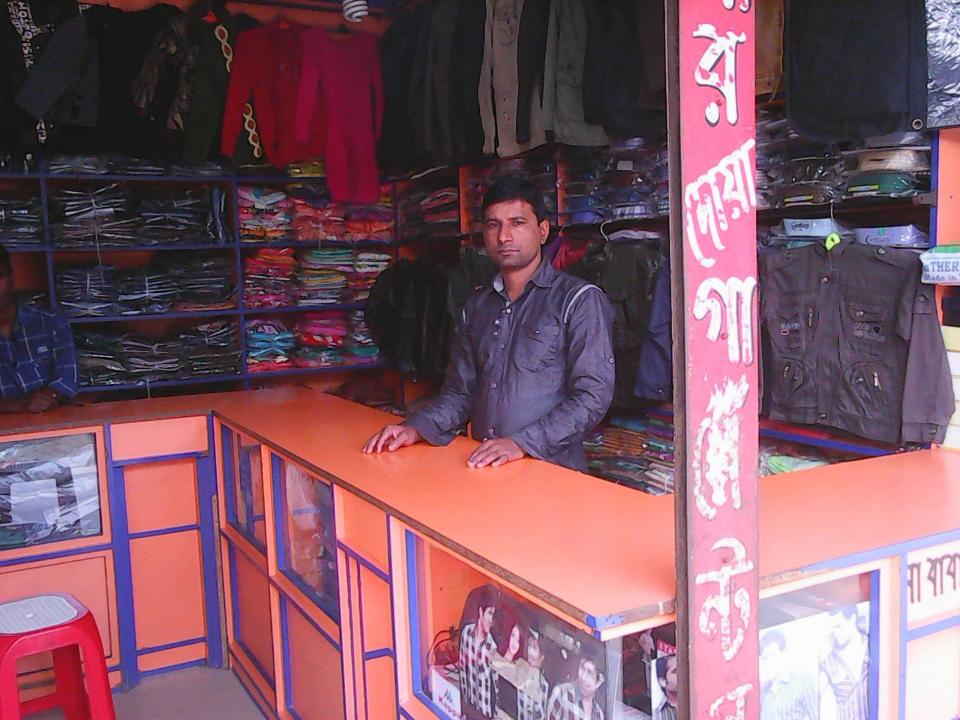

| Proposed Nobin Udyokta Business Info              |   |                                                                                                                                                                                                                                                                                                                                                                                                                         |  |  |
|---------------------------------------------------|---|-------------------------------------------------------------------------------------------------------------------------------------------------------------------------------------------------------------------------------------------------------------------------------------------------------------------------------------------------------------------------------------------------------------------------|--|--|
| Business Name                                     | : | MA BABAR DOA GARMENT'S                                                                                                                                                                                                                                                                                                                                                                                                  |  |  |
| Location                                          | : | New Market, Ghatail, Tangail.                                                                                                                                                                                                                                                                                                                                                                                           |  |  |
| Total Investment in BDT                           | : | BDT 546,000                                                                                                                                                                                                                                                                                                                                                                                                             |  |  |
| Financing                                         | : | Self BDT 446,000(from existing business) 78% Required Investment BDT 100,000(as equity) 22%                                                                                                                                                                                                                                                                                                                             |  |  |
| Present salary/drawings from business (estimates) | : | 3DT 5,000                                                                                                                                                                                                                                                                                                                                                                                                               |  |  |
| Proposed Salary                                   | : | BDT 5,000                                                                                                                                                                                                                                                                                                                                                                                                               |  |  |
| Size of shop                                      | : | 10 ft x 12 ft= 120 Square ft                                                                                                                                                                                                                                                                                                                                                                                            |  |  |
| Security of the shop                              | : | -                                                                                                                                                                                                                                                                                                                                                                                                                       |  |  |
| Implementation                                    | : | <ul> <li>The business is planned to be scaled up by investment in existing goods like; Shirt, Pant, T-Shirt, Ladies Item, Baby Set, Panjabi, Jacket, Soyeter, Three Pices, Frog Etc.</li> <li>Average 20% gain on sale.</li> <li>The business is operating by entrepreneur. Existin One Employee.</li> <li>The shop is rented.</li> <li>Collects goods from Dhaka.</li> <li>Agreed grace period is 3 months.</li> </ul> |  |  |

# Pictures

CHAR PART GRANTINA TIPAN NOS क्रिक्रिक्सिक्सिट्टिय वायामान omoes ans 16(m 20/2/20 XL 6 NOIL JYME 到風 HOYON 800 € 02 20 1127 6/120 902 STEWARD STORY COLORS \*0 JAMO (9821 NN MLHL 1/2 (Ja) Topas SYNG That -00 20804 20804 20804 Line 6 NX 200 64670 ACO -\*2 2000 0 XXC XOU DLI 6 6 DOL MAS +XC NHI 9 Wellow NODE +\*~ NYCC STED +17 -NH XIDI XOO CM51 अर्ड क किठान विभाग्नारिय वारमारिक गार्ड Ollast THE 1000-20 from 320 TEM TO MEN TO 5 THE -\*2 (Date) XHL NNC 098-17 DI (Drang) ALL DEL (SHO) NICHT 300 XOX HLL 000 ( Color DOL V 09000 HOZ NULL HU (AUTO NXCC DE + 22 NOCC HZC +0-1 -WH4 XLOL