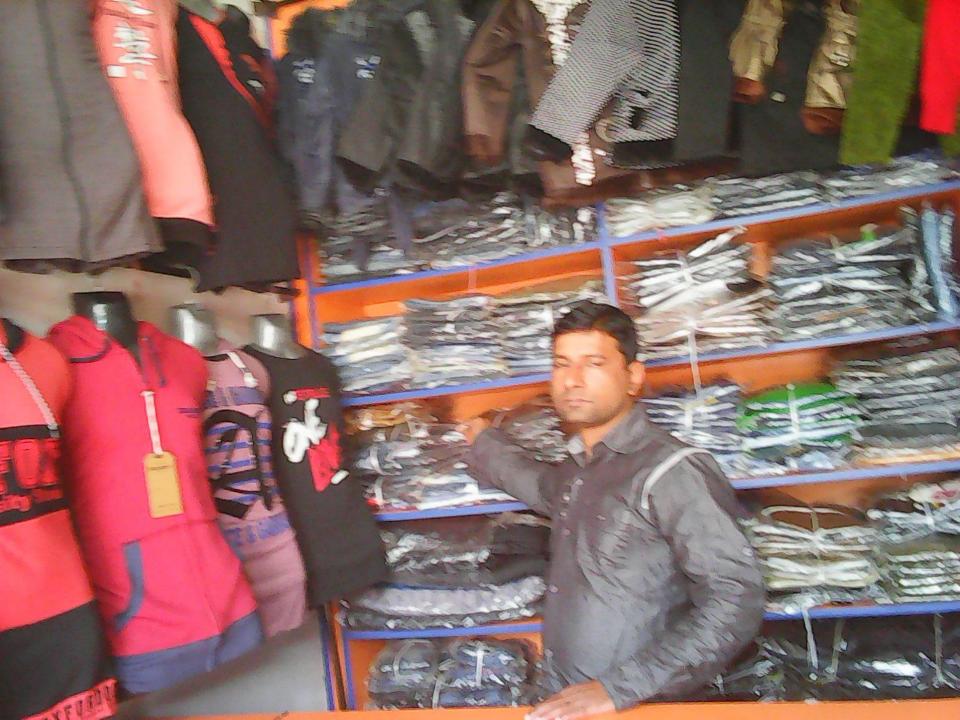

| Proposed Nobin Udyokta Business Info              |   |                                                                                                                                                                                                                                                                                                                                                                                                                         |  |  |
|---------------------------------------------------|---|-------------------------------------------------------------------------------------------------------------------------------------------------------------------------------------------------------------------------------------------------------------------------------------------------------------------------------------------------------------------------------------------------------------------------|--|--|
| Business Name                                     | : | MA BABAR DOA GARMENT'S                                                                                                                                                                                                                                                                                                                                                                                                  |  |  |
| Location                                          | : | New Market, Ghatail, Tangail.                                                                                                                                                                                                                                                                                                                                                                                           |  |  |
| Total Investment in BDT                           | : | BDT 546,000                                                                                                                                                                                                                                                                                                                                                                                                             |  |  |
| Financing                                         | : | Self BDT 446,000(from existing business) 78% Required Investment BDT 100,000(as equity) 22%                                                                                                                                                                                                                                                                                                                             |  |  |
| Present salary/drawings from business (estimates) | : | 3DT 5,000                                                                                                                                                                                                                                                                                                                                                                                                               |  |  |
| Proposed Salary                                   | : | BDT 5,000                                                                                                                                                                                                                                                                                                                                                                                                               |  |  |
| Size of shop                                      | : | 10 ft x 12 ft= 120 Square ft                                                                                                                                                                                                                                                                                                                                                                                            |  |  |
| Security of the shop                              | : | -                                                                                                                                                                                                                                                                                                                                                                                                                       |  |  |
| Implementation                                    | : | <ul> <li>The business is planned to be scaled up by investment in existing goods like; Shirt, Pant, T-Shirt, Ladies Item, Baby Set, Panjabi, Jacket, Soyeter, Three Pices, Frog Etc.</li> <li>Average 20% gain on sale.</li> <li>The business is operating by entrepreneur. Existin One Employee.</li> <li>The shop is rented.</li> <li>Collects goods from Dhaka.</li> <li>Agreed grace period is 3 months.</li> </ul> |  |  |

## **FAMILY PICTURE**