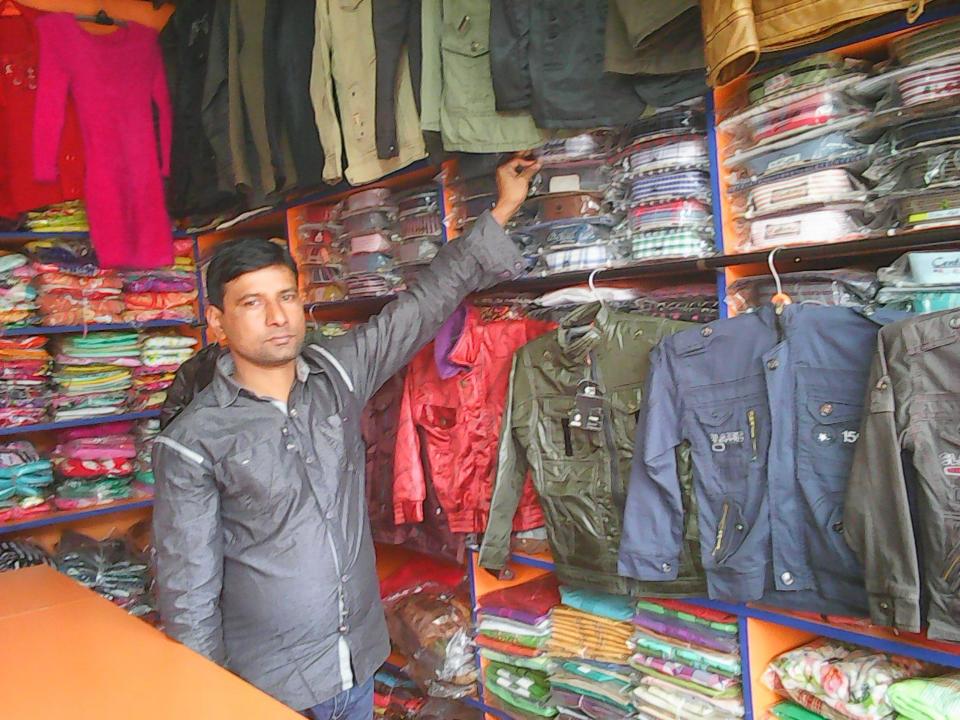

| Proposed Nobin Udyokta Business Info              |   |                                                                                                                                                                                                                                                                                                                                                                                                                         |  |  |
|---------------------------------------------------|---|-------------------------------------------------------------------------------------------------------------------------------------------------------------------------------------------------------------------------------------------------------------------------------------------------------------------------------------------------------------------------------------------------------------------------|--|--|
| Business Name                                     | : | MA BABAR DOA GARMENT'S                                                                                                                                                                                                                                                                                                                                                                                                  |  |  |
| Location                                          | : | New Market, Ghatail, Tangail.                                                                                                                                                                                                                                                                                                                                                                                           |  |  |
| Total Investment in BDT                           | : | BDT 546,000                                                                                                                                                                                                                                                                                                                                                                                                             |  |  |
| Financing                                         | : | Self BDT 446,000(from existing business) 78% Required Investment BDT 100,000(as equity) 22%                                                                                                                                                                                                                                                                                                                             |  |  |
| Present salary/drawings from business (estimates) | : | 3DT 5,000                                                                                                                                                                                                                                                                                                                                                                                                               |  |  |
| Proposed Salary                                   | : | BDT 5,000                                                                                                                                                                                                                                                                                                                                                                                                               |  |  |
| Size of shop                                      | : | 10 ft x 12 ft= 120 Square ft                                                                                                                                                                                                                                                                                                                                                                                            |  |  |
| Security of the shop                              | : | -                                                                                                                                                                                                                                                                                                                                                                                                                       |  |  |
| Implementation                                    | : | <ul> <li>The business is planned to be scaled up by investment in existing goods like; Shirt, Pant, T-Shirt, Ladies Item, Baby Set, Panjabi, Jacket, Soyeter, Three Pices, Frog Etc.</li> <li>Average 20% gain on sale.</li> <li>The business is operating by entrepreneur. Existin One Employee.</li> <li>The shop is rented.</li> <li>Collects goods from Dhaka.</li> <li>Agreed grace period is 3 months.</li> </ul> |  |  |

# Pictures

CHAR PART GRANTINA TIPAN NOS क्रिक्रिक्सिक्सिट्टिय वायामान omoes ans 16(m 20/2/20 XL 6 NOIL JYME 到風 HOYON 800 € 02 20 1127 6/120 902 STEWARD STORY COLORS \*0 JAMO (9821 NN MLHL 1/2 (Ja) Topas SYNG That -00 20804 20804 20804 Line 6 NX 200 64670 ACO -\*2 2000 0 XXC XOU DLI 6 6 DOL MAS +XC NHI 9 Wellow NODE +\*~ NYCC STED +17 -NH XIDI XOO CM51 अर्ड क किठान विभाग्नारिय वारमारिक गार्ड Ollast THE 1000-20 from 320 TEM TO MEN TO 5 THE -\*2 (Date) XHL NNC 098-17 DI (Drang) ALL DEL (SHO) NICHT 300 XOX HLL 000 ( Color DOL V 09000 HOZ NULL HU (AUTO NXCC DE + 22 NOCC HZC +0-1 -WH4 XLOL