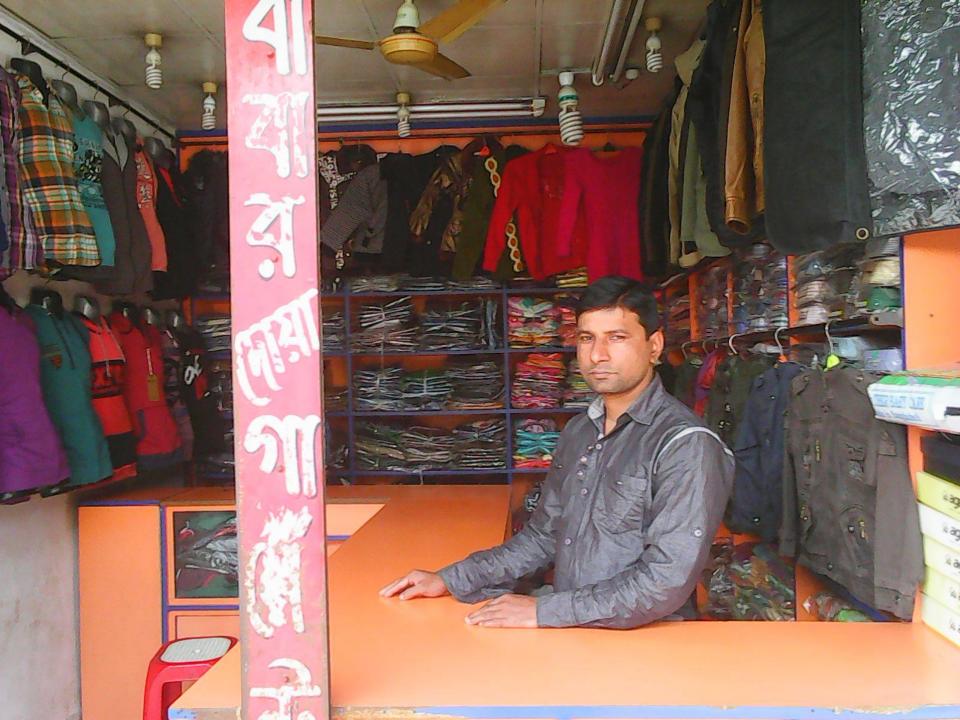

| Proposed Nobin Udyokta Business Info              |   |                                                                                                                                                                                                                                                                                                                                                                                                                         |  |  |
|---------------------------------------------------|---|-------------------------------------------------------------------------------------------------------------------------------------------------------------------------------------------------------------------------------------------------------------------------------------------------------------------------------------------------------------------------------------------------------------------------|--|--|
| Business Name                                     | : | MA BABAR DOA GARMENT'S                                                                                                                                                                                                                                                                                                                                                                                                  |  |  |
| Location                                          | : | New Market, Ghatail, Tangail.                                                                                                                                                                                                                                                                                                                                                                                           |  |  |
| Total Investment in BDT                           | : | BDT 546,000                                                                                                                                                                                                                                                                                                                                                                                                             |  |  |
| Financing                                         | : | Self BDT 446,000(from existing business) 78% Required Investment BDT 100,000(as equity) 22%                                                                                                                                                                                                                                                                                                                             |  |  |
| Present salary/drawings from business (estimates) | : | 3DT 5,000                                                                                                                                                                                                                                                                                                                                                                                                               |  |  |
| Proposed Salary                                   | : | BDT 5,000                                                                                                                                                                                                                                                                                                                                                                                                               |  |  |
| Size of shop                                      | : | 10 ft x 12 ft= 120 Square ft                                                                                                                                                                                                                                                                                                                                                                                            |  |  |
| Security of the shop                              | : | -                                                                                                                                                                                                                                                                                                                                                                                                                       |  |  |
| Implementation                                    | : | <ul> <li>The business is planned to be scaled up by investment in existing goods like; Shirt, Pant, T-Shirt, Ladies Item, Baby Set, Panjabi, Jacket, Soyeter, Three Pices, Frog Etc.</li> <li>Average 20% gain on sale.</li> <li>The business is operating by entrepreneur. Existin One Employee.</li> <li>The shop is rented.</li> <li>Collects goods from Dhaka.</li> <li>Agreed grace period is 3 months.</li> </ul> |  |  |

# Pictures

CHAR PART GRANTINA TIPAN NOS क्रिक्रिक्सिक्सिट्टिय वायामान omoes ans 16(m 20/2/20 XL 6 NOIL JYME 到風 HOYON 800 € 02 20 1127 6/120 902 STEWARD STORY COLORS \*0 JAMO (9821 NN MLHL 1/2 (Ja) Topas SYNG That -00 20804 20804 20804 Line 6 NX 200 64670 ACO -\*2 2000 0 XXC XOU DLI 6 6 DOL MAS +XC NHI 9 Wellow NODE +\*~ NYCC STED +17 -NH XIDI XOO CM51 अर्ड क किठान विभाग्नारिय वारमारिक गार्ड Ollast THE 1000-20 from 320 TEM TO MEN TO 5 THE -\*2 (Date) XHL NNC 098-17 DI (Drang) ALL DEL (SHO) NICHT 300 XOX HLL 000 ( Color DOL V 09000 HOZ NULL HU (AUTO NXCC DE + 22 NOCC HZC +0-1 -WH4 XLOL