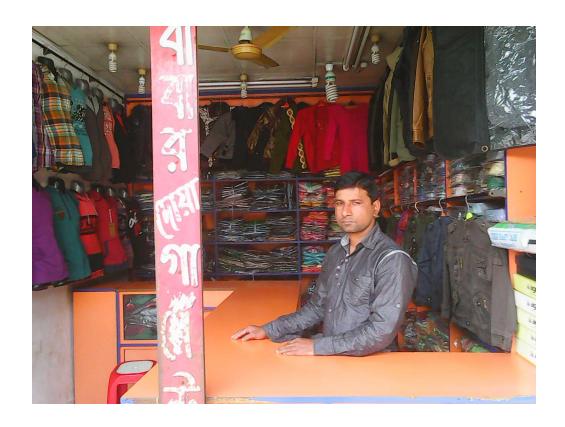

| Proposed Nobin Udyokta Business Info              |   |                                                                                                                                                                                                                                                                                                                                                                                                                         |  |  |
|---------------------------------------------------|---|-------------------------------------------------------------------------------------------------------------------------------------------------------------------------------------------------------------------------------------------------------------------------------------------------------------------------------------------------------------------------------------------------------------------------|--|--|
| Business Name                                     | : | MA BABAR DOA GARMENT'S                                                                                                                                                                                                                                                                                                                                                                                                  |  |  |
| Location                                          | : | New Market, Ghatail, Tangail.                                                                                                                                                                                                                                                                                                                                                                                           |  |  |
| Total Investment in BDT                           | : | BDT 546,000                                                                                                                                                                                                                                                                                                                                                                                                             |  |  |
| Financing                                         | : | Self BDT 446,000(from existing business) 78% Required Investment BDT 100,000(as equity) 22%                                                                                                                                                                                                                                                                                                                             |  |  |
| Present salary/drawings from business (estimates) | : | 3DT 5,000                                                                                                                                                                                                                                                                                                                                                                                                               |  |  |
| Proposed Salary                                   | : | BDT 5,000                                                                                                                                                                                                                                                                                                                                                                                                               |  |  |
| Size of shop                                      | : | 10 ft x 12 ft= 120 Square ft                                                                                                                                                                                                                                                                                                                                                                                            |  |  |
| Security of the shop                              | : | -                                                                                                                                                                                                                                                                                                                                                                                                                       |  |  |
| Implementation                                    | : | <ul> <li>The business is planned to be scaled up by investment in existing goods like; Shirt, Pant, T-Shirt, Ladies Item, Baby Set, Panjabi, Jacket, Soyeter, Three Pices, Frog Etc.</li> <li>Average 20% gain on sale.</li> <li>The business is operating by entrepreneur. Existin One Employee.</li> <li>The shop is rented.</li> <li>Collects goods from Dhaka.</li> <li>Agreed grace period is 3 months.</li> </ul> |  |  |