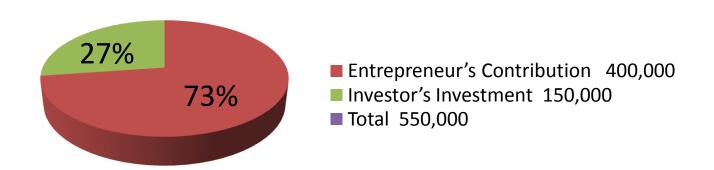

| Proposed Nobin Udyokta Business Info              |   |                                                                                                                                                                                                                                                                                                                                                                                           |  |  |
|---------------------------------------------------|---|-------------------------------------------------------------------------------------------------------------------------------------------------------------------------------------------------------------------------------------------------------------------------------------------------------------------------------------------------------------------------------------------|--|--|
| Business Name                                     | : | Ladies Corner                                                                                                                                                                                                                                                                                                                                                                             |  |  |
| Location                                          | : | Taharbazar, Nagorpur sadar, Tangail                                                                                                                                                                                                                                                                                                                                                       |  |  |
| Total Investment in BDT                           | : | BDT 5,50,000                                                                                                                                                                                                                                                                                                                                                                              |  |  |
| Financing                                         | : | Self BDT 4,00,000(from existing business) 73% Required Investment BDT 1,50,000(as equity) 27%                                                                                                                                                                                                                                                                                             |  |  |
| Present salary/drawings from business (estimates) | : | BDT 5,000                                                                                                                                                                                                                                                                                                                                                                                 |  |  |
| Proposed Salary                                   | : | BDT 5,000                                                                                                                                                                                                                                                                                                                                                                                 |  |  |
| Size of shop                                      | : | 30 ft x 10 ft= 300 square ft                                                                                                                                                                                                                                                                                                                                                              |  |  |
| Security of the shop                              | : | BDT 1,10,000                                                                                                                                                                                                                                                                                                                                                                              |  |  |
| Implementation                                    | : | <ul> <li>The business is planned to be scaled up by investment in existing goods like 3 piece, Shirt, Panjabi, Garments cloth, Cosmetics etc.</li> <li>Average 15% gain on sales.</li> <li>The business is operating by entrepreneur. Existing 2 employee.</li> <li>The shop is rented.</li> <li>Collects goods from Tangail, Dhaka.</li> <li>Agreed grace period is 3 months.</li> </ul> |  |  |