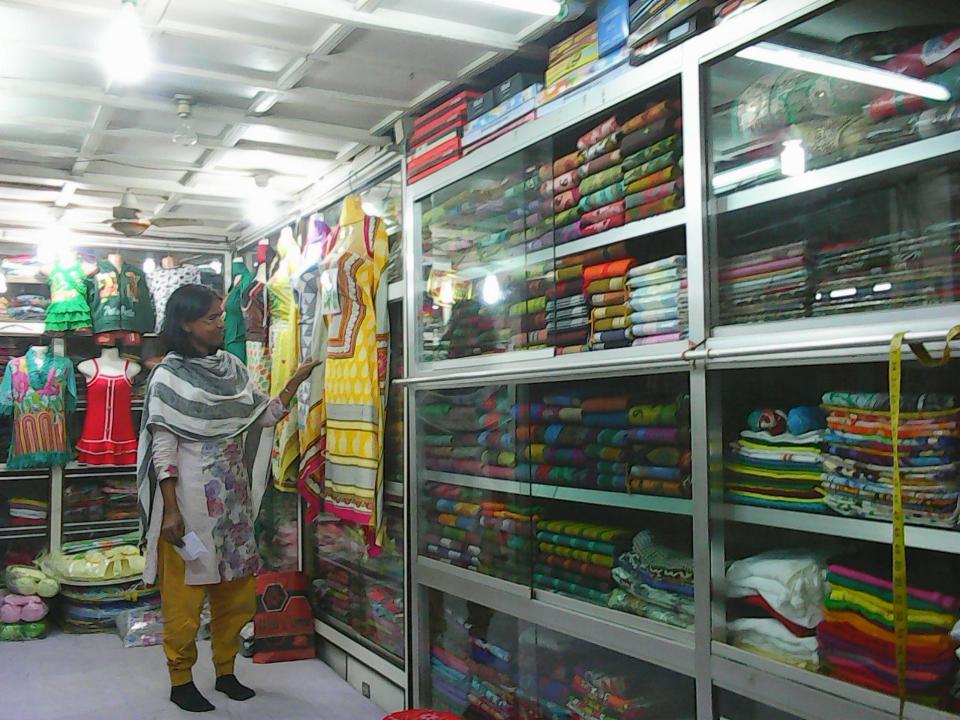

| Proposed Nobin Udyokta Business Info              |   |                                                                                                                                                                                                                                                                                                                                                                                           |  |  |
|---------------------------------------------------|---|-------------------------------------------------------------------------------------------------------------------------------------------------------------------------------------------------------------------------------------------------------------------------------------------------------------------------------------------------------------------------------------------|--|--|
| Business Name                                     | : | Ladies Corner                                                                                                                                                                                                                                                                                                                                                                             |  |  |
| Location                                          | : | Taharbazar, Nagorpur sadar, Tangail                                                                                                                                                                                                                                                                                                                                                       |  |  |
| Total Investment in BDT                           | : | BDT 5,50,000                                                                                                                                                                                                                                                                                                                                                                              |  |  |
| Financing                                         | : | Self BDT 4,00,000(from existing business) 73% Required Investment BDT 1,50,000(as equity) 27%                                                                                                                                                                                                                                                                                             |  |  |
| Present salary/drawings from business (estimates) | : | BDT 5,000                                                                                                                                                                                                                                                                                                                                                                                 |  |  |
| Proposed Salary                                   | : | BDT 5,000                                                                                                                                                                                                                                                                                                                                                                                 |  |  |
| Size of shop                                      | : | 30 ft x 10 ft= 300 square ft                                                                                                                                                                                                                                                                                                                                                              |  |  |
| Security of the shop                              | : | BDT 1,10,000                                                                                                                                                                                                                                                                                                                                                                              |  |  |
| Implementation                                    | : | <ul> <li>The business is planned to be scaled up by investment in existing goods like 3 piece, Shirt, Panjabi, Garments cloth, Cosmetics etc.</li> <li>Average 15% gain on sales.</li> <li>The business is operating by entrepreneur. Existing 2 employee.</li> <li>The shop is rented.</li> <li>Collects goods from Tangail, Dhaka.</li> <li>Agreed grace period is 3 months.</li> </ul> |  |  |