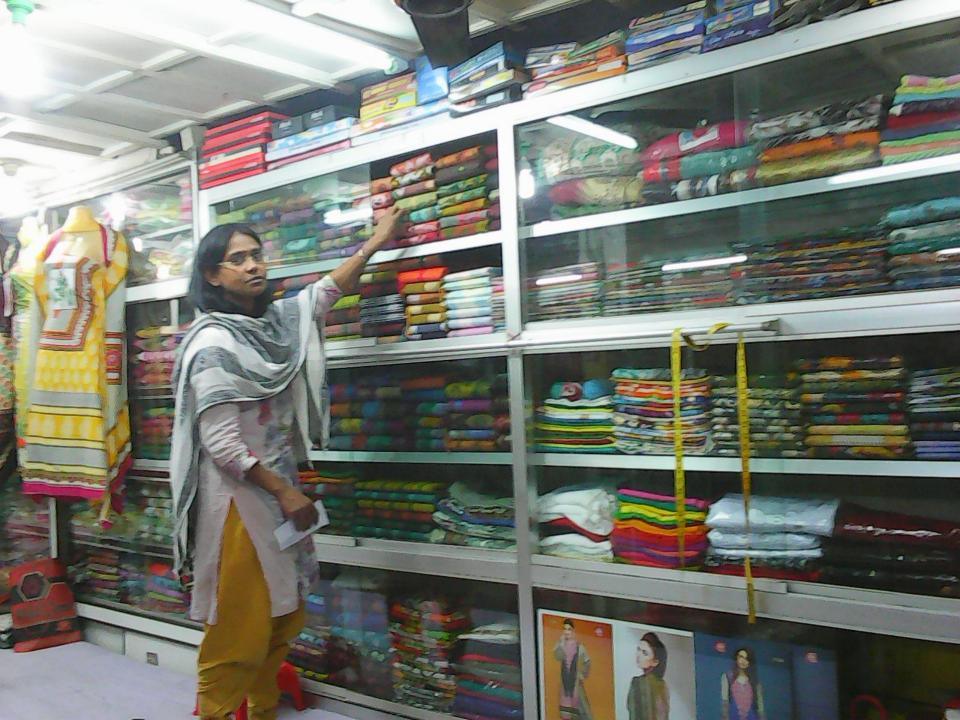

| Proposed Nobin Udyokta Business Info              |   |                                                                                                                                                                                                                                                                                                                                                                                           |  |  |
|---------------------------------------------------|---|-------------------------------------------------------------------------------------------------------------------------------------------------------------------------------------------------------------------------------------------------------------------------------------------------------------------------------------------------------------------------------------------|--|--|
| Business Name                                     | : | Ladies Corner                                                                                                                                                                                                                                                                                                                                                                             |  |  |
| Location                                          | : | Taharbazar, Nagorpur sadar, Tangail                                                                                                                                                                                                                                                                                                                                                       |  |  |
| Total Investment in BDT                           | : | BDT 5,50,000                                                                                                                                                                                                                                                                                                                                                                              |  |  |
| Financing                                         | : | Self BDT 4,00,000(from existing business) 73% Required Investment BDT 1,50,000(as equity) 27%                                                                                                                                                                                                                                                                                             |  |  |
| Present salary/drawings from business (estimates) | : | BDT 5,000                                                                                                                                                                                                                                                                                                                                                                                 |  |  |
| Proposed Salary                                   | : | BDT 5,000                                                                                                                                                                                                                                                                                                                                                                                 |  |  |
| Size of shop                                      | : | 30 ft x 10 ft= 300 square ft                                                                                                                                                                                                                                                                                                                                                              |  |  |
| Security of the shop                              | : | BDT 1,10,000                                                                                                                                                                                                                                                                                                                                                                              |  |  |
| Implementation                                    | : | <ul> <li>The business is planned to be scaled up by investment in existing goods like 3 piece, Shirt, Panjabi, Garments cloth, Cosmetics etc.</li> <li>Average 15% gain on sales.</li> <li>The business is operating by entrepreneur. Existing 2 employee.</li> <li>The shop is rented.</li> <li>Collects goods from Tangail, Dhaka.</li> <li>Agreed grace period is 3 months.</li> </ul> |  |  |