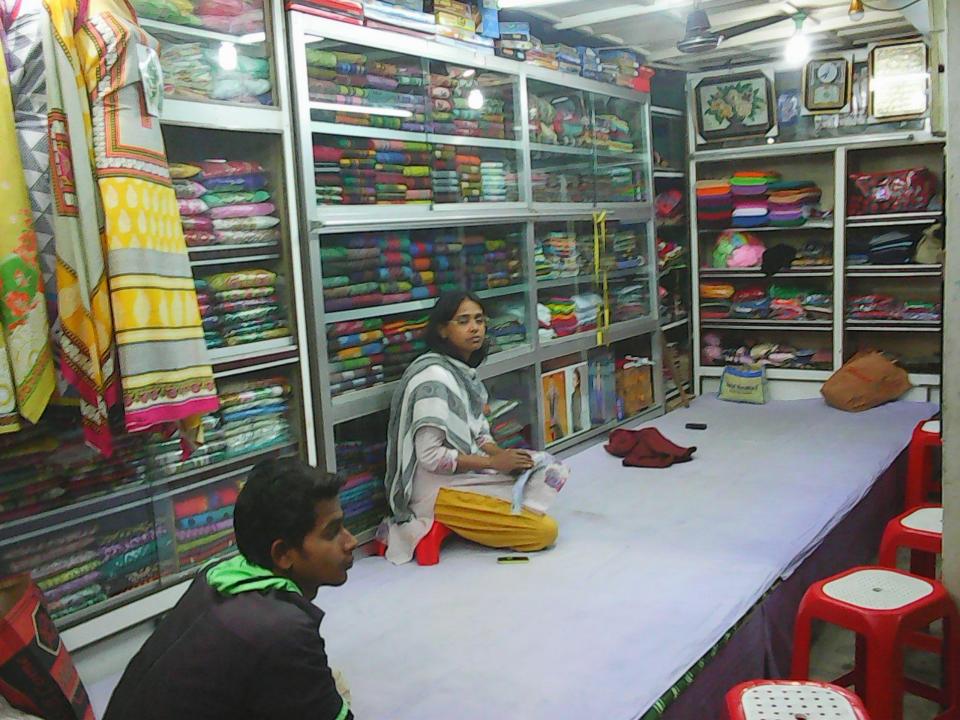

| Proposed Nobin Udyokta Business Info              |   |                                                                                                                                                                                                                                                                                                                                                                                           |  |  |
|---------------------------------------------------|---|-------------------------------------------------------------------------------------------------------------------------------------------------------------------------------------------------------------------------------------------------------------------------------------------------------------------------------------------------------------------------------------------|--|--|
| Business Name                                     | : | Ladies Corner                                                                                                                                                                                                                                                                                                                                                                             |  |  |
| Location                                          | : | Taharbazar, Nagorpur sadar, Tangail                                                                                                                                                                                                                                                                                                                                                       |  |  |
| Total Investment in BDT                           | : | BDT 5,50,000                                                                                                                                                                                                                                                                                                                                                                              |  |  |
| Financing                                         | : | Self BDT 4,00,000(from existing business) 73% Required Investment BDT 1,50,000(as equity) 27%                                                                                                                                                                                                                                                                                             |  |  |
| Present salary/drawings from business (estimates) | : | BDT 5,000                                                                                                                                                                                                                                                                                                                                                                                 |  |  |
| Proposed Salary                                   | : | BDT 5,000                                                                                                                                                                                                                                                                                                                                                                                 |  |  |
| Size of shop                                      | : | 30 ft x 10 ft= 300 square ft                                                                                                                                                                                                                                                                                                                                                              |  |  |
| Security of the shop                              | : | BDT 1,10,000                                                                                                                                                                                                                                                                                                                                                                              |  |  |
| Implementation                                    | : | <ul> <li>The business is planned to be scaled up by investment in existing goods like 3 piece, Shirt, Panjabi, Garments cloth, Cosmetics etc.</li> <li>Average 15% gain on sales.</li> <li>The business is operating by entrepreneur. Existing 2 employee.</li> <li>The shop is rented.</li> <li>Collects goods from Tangail, Dhaka.</li> <li>Agreed grace period is 3 months.</li> </ul> |  |  |