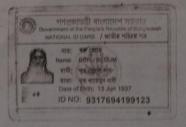

Name: TASLIMA AKTER पाणी: त्यात श्रामान विश्वा মাতা: বৃক্ত দেশন Date of Birth: 07 Oct 1981 ID NO: 9317673154254

לביות מות/חות חורפיןת, חורפיןת, שופיעני אורים יות . אויבי אוינסיןע סיפונים

Chiloline L.