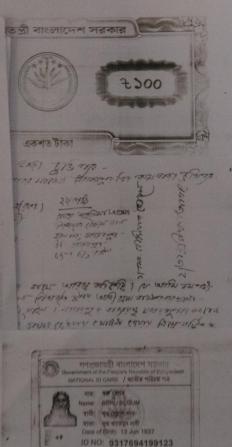

Name: TASLIMA AKTER पाणी: त्यात श्रामान विश्वा মাতা: বৃক্ত দেশন Date of Birth: 07 Oct 1981 ID NO: 9317673154254

לביות מות/חות חורפיןת, חורפיןת, שופיעני אורים יות . אויבי אוינסיןע סיפונים

Chiloline L.