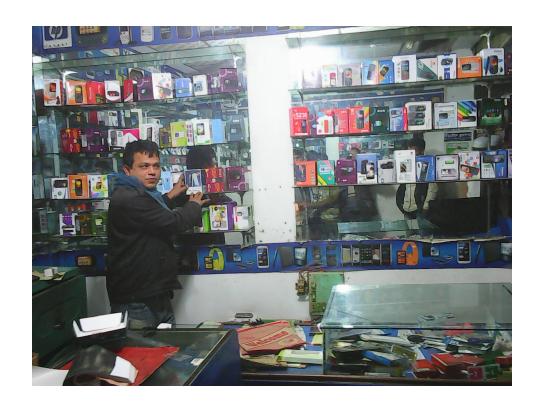

### Proposed NU Business Name: JANATA TELECOM & SWEATER



Project identification and prepared by: MD. Shahidul Islam, Elasin Unit, Dhaka

Project verified by: MD Mizanur Rahma Patwary



| Brief Bio of The Proposed Nobin Udyokta                                                                                                         |       |                                                                                                                                                                                     |  |  |
|-------------------------------------------------------------------------------------------------------------------------------------------------|-------|--------------------------------------------------------------------------------------------------------------------------------------------------------------------------