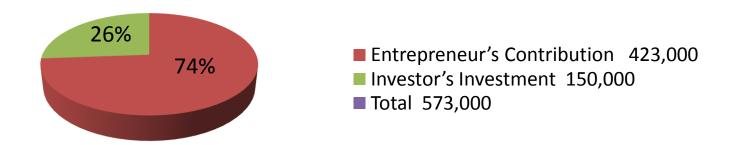

| Proposed Nobin Udyokta Business Info              |     |                                                                                                                                                                                                                                                                                                                                                                                                                  |  |  |
|---------------------------------------------------|-----|------------------------------------------------------------------------------------------------------------------------------------------------------------------------------------------------------------------------------------------------------------------------------------------------------------------------------------------------------------------------------------------------------------------|--|--|
| Business Name                                     | :   | JANATA TELECOM & SWEATER                                                                                                                                                                                                                                                                                                                                                                                         |  |  |
| Location                                          | •   | Nagorpur Sadar                                                                                                                                                                                                                                                                                                                                                                                                   |  |  |
| Total Investment in BDT                           | ••  | BDT 5,73,000                                                                                                                                                                                                                                                                                                                                                                                                     |  |  |
| Financing                                         | ••  | Self BDT 4,23,000(from existing business) 74% Required Investment BDT 1,50,000(as equity) 26%                                                                                                                                                                                                                                                                                                                    |  |  |
| Present salary/drawings from business (estimates) | :   | BDT 5,000                                                                                                                                                                                                                                                                                                                                                                                                        |  |  |
| Proposed Salary                                   | • • | BDT 5,000                                                                                                                                                                                                                                                                                                                                                                                                        |  |  |
| Size of shop                                      | •   | 15 ft x 10 ft= 150 square ft                                                                                                                                                                                                                                                                                                                                                                                     |  |  |
| Security of the shop                              | :   | BDT 2,00,000                                                                                                                                                                                                                                                                                                                                                                                                     |  |  |
| Implementation                                    | :   | <ul> <li>The business is planned to be scaled up by investment in existing goods like Mobile Accessories, Sweater etc.</li> <li>Average 10% gain on sales. Mobile Accessories 20% on Sweater.</li> <li>The business is operating by entrepreneur. Existing 1 employee.</li> <li>The shop is rented.</li> <li>Collects goods from Different Company Supplier</li> <li>Agreed grace period is 3 months.</li> </ul> |  |  |

| Investment Breakdown       |          |          |        |  |  |  |
|----------------------------|----------|----------|--------|--|--|--|
| Particulars                | Existing | Proposed | Total  |  |  |  |
| Mobile Andoid (10x70000)   | 70,000   |          |        |  |  |  |
| Sim,Charger,memory         |          |          |        |  |  |  |
| card,Battery,Screen Cover, | 117,000  | 50,000   | 167000 |  |  |  |
| Normal Mobile              | 66,000   |          | 66000  |  |  |  |
| Computer                   | 15,000   |          | 15000  |  |  |  |
| Machine (4*25000)          | 100,000  | 100,000  | 200000 |  |  |  |
| Sweater                    | 55,000   |          | 55000  |  |  |  |
|                            | 423,000  | 150,000  | 573000 |  |  |  |