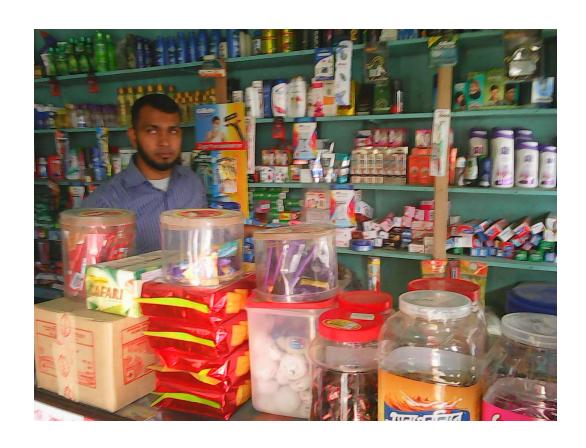

#### Proposed NU Business Name: **NUR A ALAM VERITIES STORE**



Project identification and prepared by: MD. Nurul Islam, Kaliakair Unit, Gazipur

Project verified by: MD. Mizanur Rahman Patwari



| Brief Bio of The Proposed Nobin Udyokta                                                                                                         |       |                                                                                                                                                                                     |  |  |
|-------------------------------------------------------------------------------------------------------------------------------------------------|-------|----------------------------------------------------------------------------------------------------------------------------------------------------------------------