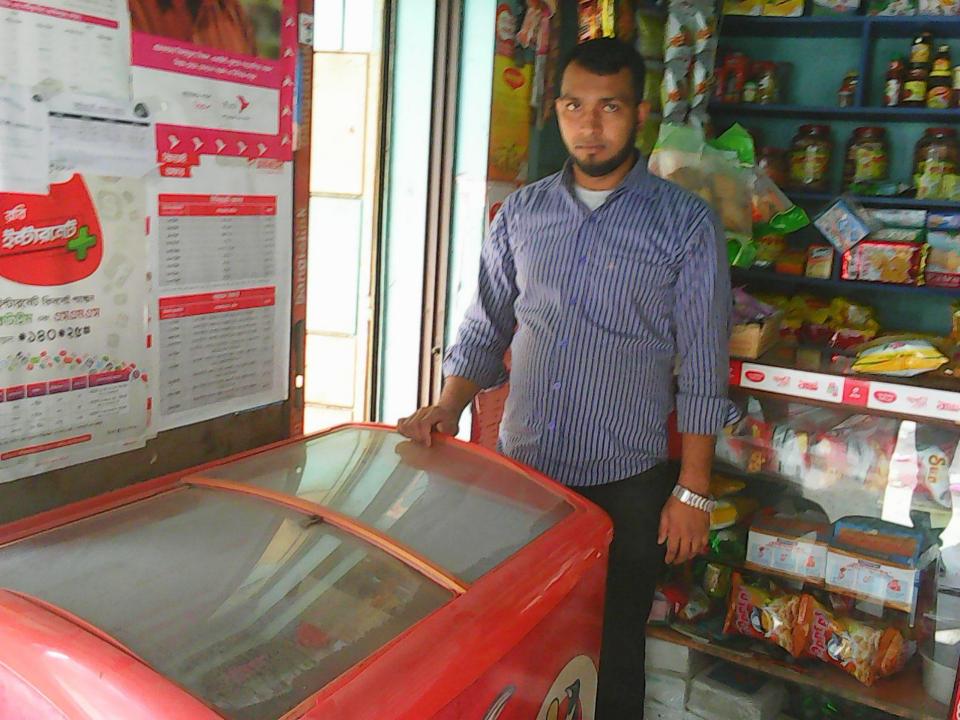

# Pictures

| Proposed Nobin Udyokta Business Info              |   |                                                                                                                                                                                                                                                                                                                                                                                                                                                                                                    |  |  |
|---------------------------------------------------|---|----------------------------------------------------------------------------------------------------------------------------------------------------------------------------------------------------------------------------------------------------------------------------------------------------------------------------------------------------------------------------------------------------------------------------------------------------------------------------------------------------|--|--|
| Business Name                                     | : | NUR A ALAM VERITIES STORE                                                                                                                                                                                                                                                                                                                                                                                                                                                                          |  |  |
| Location                                          | : | Kathaltola, Kaliakair, Gazipur                                                                                                                                                                                                                                                                                                                                                                                                                                                                     |  |  |
| Total Investment in BDT                           | : | BDT 4,00,000/-                                                                                                                                                                                                                                                                                                                                                                                                                                                                                     |  |  |
| Financing                                         | : | Self BDT 2,50,000/-(from existing business) 62% Required Investment BDT 1,50,000/-(as equity) 38%                                                                                                                                                                                                                                                                                                                                                                                                  |  |  |
| Present salary/drawings from business (estimates) | : | BDT 5,000/-                                                                                                                                                                                                                                                                                                                                                                                                                                                                                        |  |  |
| Proposed Salary                                   | : | BDT 5,000/-                                                                                                                                                                                                                                                                                                                                                                                                                                                                                        |  |  |
| Size of shop                                      | : | 13 ft x 12 ft= 156 square ft                                                                                                                                                                                                                                                                                                                                                                                                                                                                       |  |  |
| Security of the shop                              | : | BDT 50,000/-                                                                                                                                                                                                                                                                                                                                                                                                                                                                                       |  |  |
| Implementation                                    | : | <ul> <li>The business is planned to be scaled up by investment in existing goods like; Battery, Charger, SIM Card, Energy Bulb etc.</li> <li>Income generate from Bkash &amp; Flexi-load.</li> <li>Average 10% gain on sale.</li> <li>The business is operating by entrepreneur. Existing no employee.</li> <li>After getting equity fund one employee will be appointed.</li> <li>The shop is rented.</li> <li>Collects goods from Shofipur.</li> <li>Agreed grace period is 3 months.</li> </ul> |  |  |