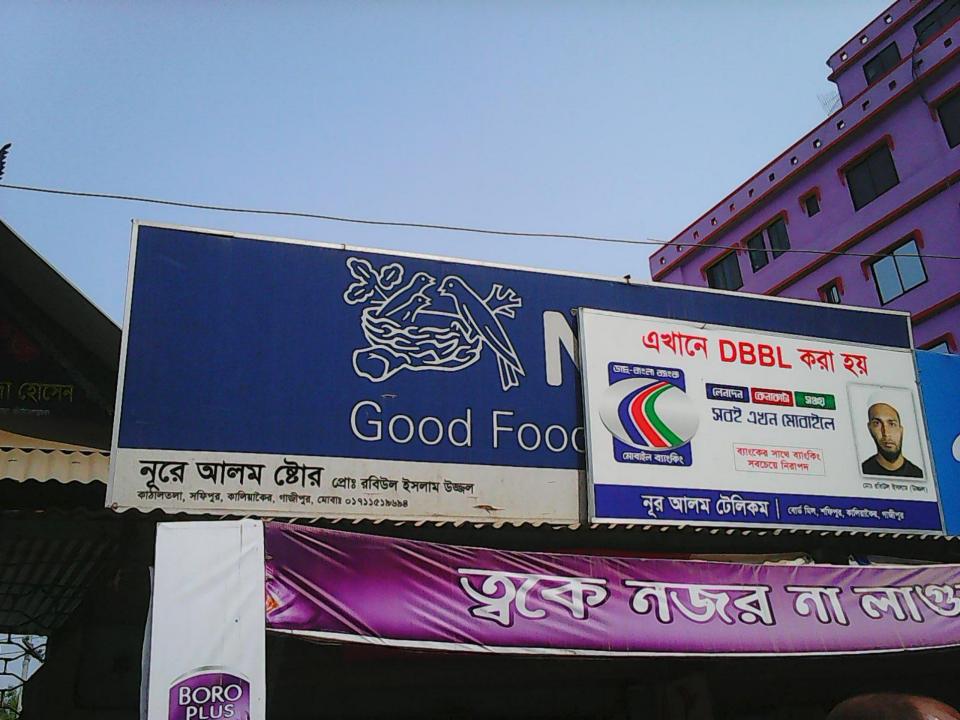

# Pictures

# এখানে DBBL করা হয়

लितापत किताकांग

সঞ্চ

ञ्चर अथत सावारेल

ব্যাংকের সাথে ব্যাংকিং সবচেয়ে নিরাপদ

মোঃ রবিউল ইসলাম (উজ্জল)

নূর আলম টেলিকম |

বোর্ড মিল, শফিপুর, কালিয়াকৈর, গাজীপুর