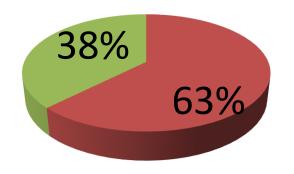

| Proposed Nobin Udyokta Business Info              |   |                                                                                                                                                                                                                                                                                                                                                                                                                                                                                                    |  |  |
|---------------------------------------------------|---|----------------------------------------------------------------------------------------------------------------------------------------------------------------------------------------------------------------------------------------------------------------------------------------------------------------------------------------------------------------------------------------------------------------------------------------------------------------------------------------------------|--|--|
| Business Name                                     | : | NUR A ALAM VERITIES STORE                                                                                                                                                                                                                                                                                                                                                                                                                                                                          |  |  |
| Location                                          | : | Kathaltola, Kaliakair, Gazipur                                                                                                                                                                                                                                                                                                                                                                                                                                                                     |  |  |
| Total Investment in BDT                           | : | BDT 4,00,000/-                                                                                                                                                                                                                                                                                                                                                                                                                                                                                     |  |  |
| Financing                                         | : | Self BDT 2,50,000/-(from existing business) 62% Required Investment BDT 1,50,000/-(as equity) 38%                                                                                                                                                                                                                                                                                                                                                                                                  |  |  |
| Present salary/drawings from business (estimates) | : | BDT 5,000/-                                                                                                                                                                                                                                                                                                                                                                                                                                                                                        |  |  |
| Proposed Salary                                   | : | BDT 5,000/-                                                                                                                                                                                                                                                                                                                                                                                                                                                                                        |  |  |
| Size of shop                                      | : | 13 ft x 12 ft= 156 square ft                                                                                                                                                                                                                                                                                                                                                                                                                                                                       |  |  |
| Security of the shop                              | : | BDT 50,000/-                                                                                                                                                                                                                                                                                                                                                                                                                                                                                       |  |  |
| Implementation                                    | : | <ul> <li>The business is planned to be scaled up by investment in existing goods like; Battery, Charger, SIM Card, Energy Bulb etc.</li> <li>Income generate from Bkash &amp; Flexi-load.</li> <li>Average 10% gain on sale.</li> <li>The business is operating by entrepreneur. Existing no employee.</li> <li>After getting equity fund one employee will be appointed.</li> <li>The shop is rented.</li> <li>Collects goods from Shofipur.</li> <li>Agreed grace period is 3 months.</li> </ul> |  |  |