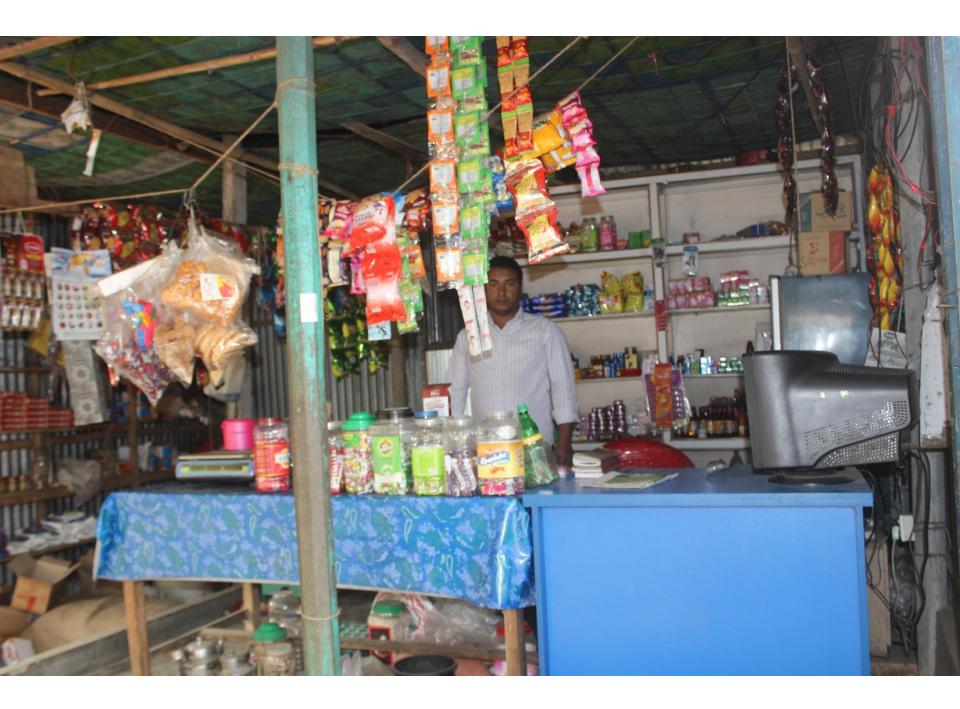

| Proposed Nobin Udyokta Business Info              |   |                                                                                                                                                                                                                                                                                                                                                                                                                                                                                             |  |
|---------------------------------------------------|---|---------------------------------------------------------------------------------------------------------------------------------------------------------------------------------------------------------------------------------------------------------------------------------------------------------------------------------------------------------------------------------------------------------------------------------------------------------------------------------------------|--|
| Business Name                                     | : | TAHER GENERAL STORE                                                                                                                                                                                                                                                                                                                                                                                                                                                                         |  |
| Location                                          | : | Mouchak, Gazipur                                                                                                                                                                                                                                                                                                                                                                                                                                                                            |  |
| Total Investment in BDT                           | : | BDT 3,00,000/-                                                                                                                                                                                                                                                                                                                                                                                                                                                                              |  |
| Financing                                         | : | Self BDT 2,00,000/-(from existing business) 67% Required Investment BDT 1,00,000/-(as equity) 33%                                                                                                                                                                                                                                                                                                                                                                                           |  |
| Present salary/drawings from business (estimates) | : | BDT 5,000/-                                                                                                                                                                                                                                                                                                                                                                                                                                                                                 |  |
| Proposed Salary                                   | : | BDT 5,000/-                                                                                                                                                                                                                                                                                                                                                                                                                                                                                 |  |
| Size of shop                                      | : | 17 ft x 12 ft= 204 square ft                                                                                                                                                                                                                                                                                                                                                                                                                                                                |  |
| Security of the shop                              | : | -                                                                                                                                                                                                                                                                                                                                                                                                                                                                                           |  |
| Implementation                                    | : | <ul> <li>The business is planned to be scaled up by investment in existing goods like; Rice, Flour, Soya bin Oil, Onion, Salt, Soap, Cosmetics, Soft Drinks, Biscuit etc.</li> <li>Average 15% gain on sale.</li> <li>The business is operating by entrepreneur. Existing no employee.</li> <li>After getting equity fund one employee will be appointed.</li> <li>The shop is owned.</li> <li>Collects goods from Konabari, Shofipur.</li> <li>Agreed grace period is 3 months.</li> </ul> |  |