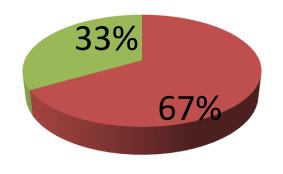

| Proposed Nobin Udyokta Business Info              |   |                                                                                                                                                                                                                                                                                                                                                                                                                                                                                             |  |
|---------------------------------------------------|---|---------------------------------------------------------------------------------------------------------------------------------------------------------------------------------------------------------------------------------------------------------------------------------------------------------------------------------------------------------------------------------------------------------------------------------------------------------------------------------------------|--|
| Business Name                                     | : | TAHER GENERAL STORE                                                                                                                                                                                                                                                                                                                                                                                                                                                                         |  |
| Location                                          | : | Mouchak, Gazipur                                                                                                                                                                                                                                                                                                                                                                                                                                                                            |  |
| Total Investment in BDT                           | : | BDT 3,00,000/-                                                                                                                                                                                                                                                                                                                                                                                                                                                                              |  |
| Financing                                         | : | Self BDT 2,00,000/-(from existing business) 67% Required Investment BDT 1,00,000/-(as equity) 33%                                                                                                                                                                                                                                                                                                                                                                                           |  |
| Present salary/drawings from business (estimates) | : | BDT 5,000/-                                                                                                                                                                                                                                                                                                                                                                                                                                                                                 |  |
| Proposed Salary                                   | : | BDT 5,000/-                                                                                                                                                                                                                                                                                                                                                                                                                                                                                 |  |
| Size of shop                                      | : | 17 ft x 12 ft= 204 square ft                                                                                                                                                                                                                                                                                                                                                                                                                                                                |  |
| Security of the shop                              | : | -                                                                                                                                                                                                                                                                                                                                                                                                                                                                                           |  |
| Implementation                                    | : | <ul> <li>The business is planned to be scaled up by investment in existing goods like; Rice, Flour, Soya bin Oil, Onion, Salt, Soap, Cosmetics, Soft Drinks, Biscuit etc.</li> <li>Average 15% gain on sale.</li> <li>The business is operating by entrepreneur. Existing no employee.</li> <li>After getting equity fund one employee will be appointed.</li> <li>The shop is owned.</li> <li>Collects goods from Konabari, Shofipur.</li> <li>Agreed grace period is 3 months.</li> </ul> |  |