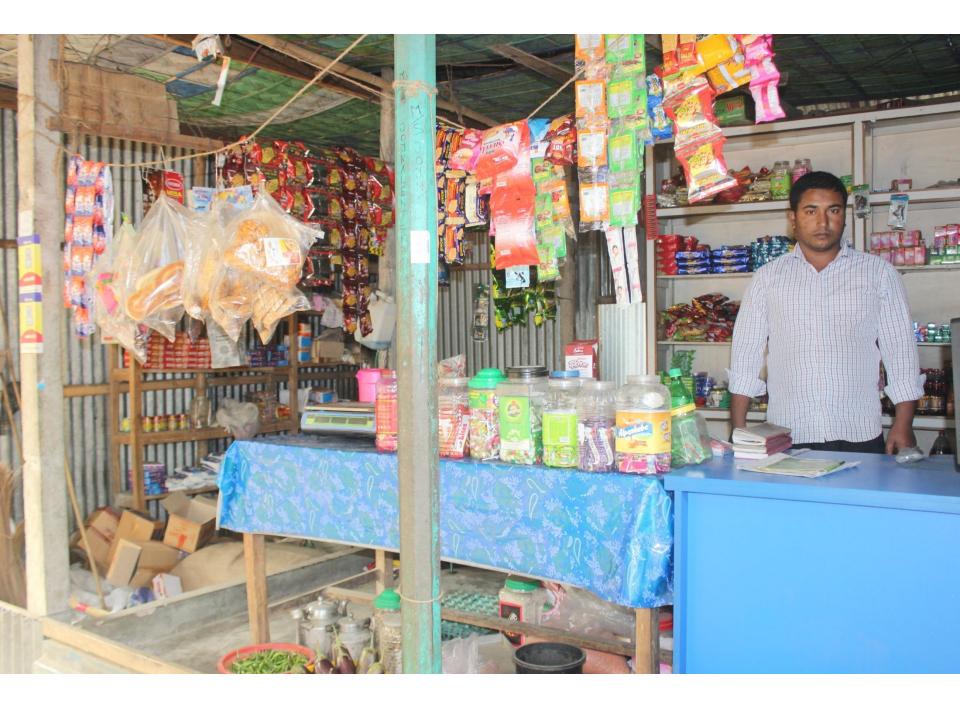

| Proposed Nobin Udyokta Business Info              |   |                                                                                                                                                                                                                                                                                                                                                                                                                                                                                             |  |
|---------------------------------------------------|---|---------------------------------------------------------------------------------------------------------------------------------------------------------------------------------------------------------------------------------------------------------------------------------------------------------------------------------------------------------------------------------------------------------------------------------------------------------------------------------------------|--|
| Business Name                                     | : | TAHER GENERAL STORE                                                                                                                                                                                                                                                                                                                                                                                                                                                                         |  |
| Location                                          | : | Mouchak, Gazipur                                                                                                                                                                                                                                                                                                                                                                                                                                                                            |  |
| Total Investment in BDT                           | : | BDT 3,00,000/-                                                                                                                                                                                                                                                                                                                                                                                                                                                                              |  |
| Financing                                         | : | Self BDT 2,00,000/-(from existing business) 67% Required Investment BDT 1,00,000/-(as equity) 33%                                                                                                                                                                                                                                                                                                                                                                                           |  |
| Present salary/drawings from business (estimates) | : | BDT 5,000/-                                                                                                                                                                                                                                                                                                                                                                                                                                                                                 |  |
| Proposed Salary                                   | : | BDT 5,000/-                                                                                                                                                                                                                                                                                                                                                                                                                                                                                 |  |
| Size of shop                                      | : | 17 ft x 12 ft= 204 square ft                                                                                                                                                                                                                                                                                                                                                                                                                                                                |  |
| Security of the shop                              | : | -                                                                                                                                                                                                                                                                                                                                                                                                                                                                                           |  |
| Implementation                                    | : | <ul> <li>The business is planned to be scaled up by investment in existing goods like; Rice, Flour, Soya bin Oil, Onion, Salt, Soap, Cosmetics, Soft Drinks, Biscuit etc.</li> <li>Average 15% gain on sale.</li> <li>The business is operating by entrepreneur. Existing no employee.</li> <li>After getting equity fund one employee will be appointed.</li> <li>The shop is owned.</li> <li>Collects goods from Konabari, Shofipur.</li> <li>Agreed grace period is 3 months.</li> </ul> |  |