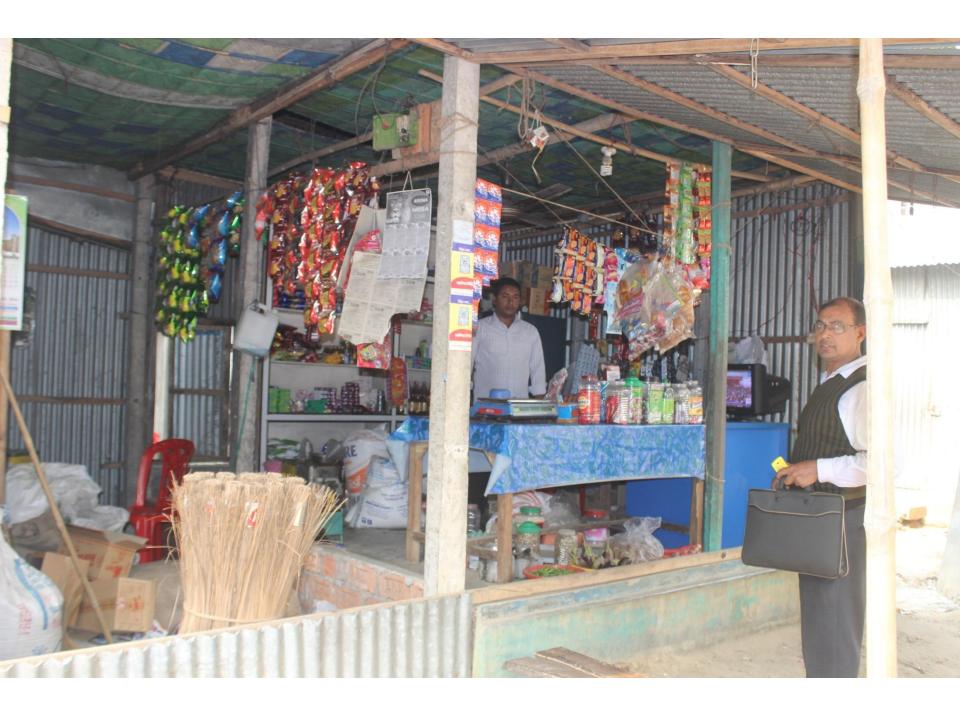

| Proposed Nobin Udyokta Business Info              |   |                                                                                                                                                                                                                                                                                                                                                                                                                                                                                             |  |
|---------------------------------------------------|---|---------------------------------------------------------------------------------------------------------------------------------------------------------------------------------------------------------------------------------------------------------------------------------------------------------------------------------------------------------------------------------------------------------------------------------------------------------------------------------------------|--|
| Business Name                                     | : | TAHER GENERAL STORE                                                                                                                                                                                                                                                                                                                                                                                                                                                                         |  |
| Location                                          | : | Mouchak, Gazipur                                                                                                                                                                                                                                                                                                                                                                                                                                                                            |  |
| Total Investment in BDT                           | : | BDT 3,00,000/-                                                                                                                                                                                                                                                                                                                                                                                                                                                                              |  |
| Financing                                         | : | Self BDT 2,00,000/-(from existing business) 67% Required Investment BDT 1,00,000/-(as equity) 33%                                                                                                                                                                                                                                                                                                                                                                                           |  |
| Present salary/drawings from business (estimates) | : | BDT 5,000/-                                                                                                                                                                                                                                                                                                                                                                                                                                                                                 |  |
| Proposed Salary                                   | : | BDT 5,000/-                                                                                                                                                                                                                                                                                                                                                                                                                                                                                 |  |
| Size of shop                                      | : | 17 ft x 12 ft= 204 square ft                                                                                                                                                                                                                                                                                                                                                                                                                                                                |  |
| Security of the shop                              | : | -                                                                                                                                                                                                                                                                                                                                                                                                                                                                                           |  |
| Implementation                                    | : | <ul> <li>The business is planned to be scaled up by investment in existing goods like; Rice, Flour, Soya bin Oil, Onion, Salt, Soap, Cosmetics, Soft Drinks, Biscuit etc.</li> <li>Average 15% gain on sale.</li> <li>The business is operating by entrepreneur. Existing no employee.</li> <li>After getting equity fund one employee will be appointed.</li> <li>The shop is owned.</li> <li>Collects goods from Konabari, Shofipur.</li> <li>Agreed grace period is 3 months.</li> </ul> |  |

# Pictures

গণপ্ৰজাতন্ত্ৰী বাংলাদেশ জন্ম ও মৃত্যু নিবন্ধকের কার্যালয় 8 में ब्ये अर्घ इंडिनियन शतियम উপজেলा: किर्माप्तिक , जाना: प्राप्तिक , वाश्नाप्तम নিবন্ধন বহি নং: জन्म जनम [বিধি ৯, জন্ম ও মৃত্যু নিবন্ধন (ইউনিয়ন পরিষদ) বিধিমালা, ২০০৬] (জন্ম নিবন্ধন বহি হইতে উদ্ধৃত) নিবন্ধন তারিখ निवक्तन नर: 009800 वाक्तिगंड भविष्ठि नः: उत्तरि ७० ४० २४४ ० ७१ ६८० wis ont alsa জনু তারিখ : সংখ্যায় (খ্রিঃ): ২৮/০৫/১৯১৪ লিখ: 🗌 নারী 🏳 পুরুষ कशास (शिः): १२००६ गन द्भ विश्वन्यक कृतिनिक्ष জন্ম স্থান : গ্রাম: ১১৫ প্রিম্প ওয়ার্ড নং: ইউনিয়ন: डेनाकना: रिक्रिक्टि काना: ४४२३४५२ प्रमः वाश्नाप्तम भिजात नाम : (R7: 47) (AMON) काजीयजा: क (AMVA) মাতার নাম : ১৯৯১ (০ ১১১)