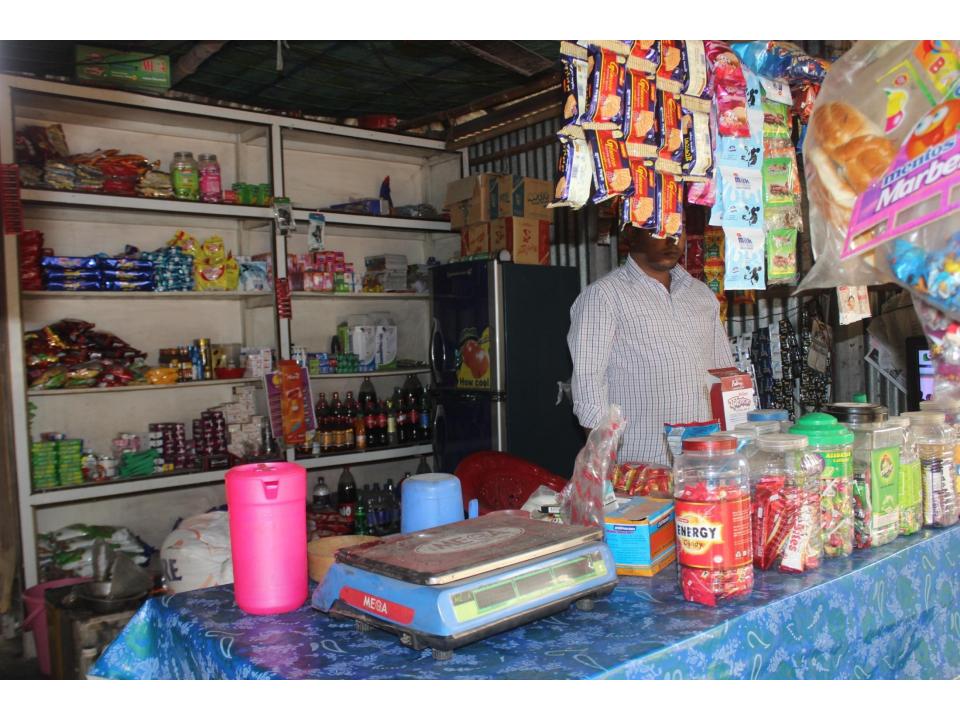

| Proposed Nobin Udyokta Business Info              |   |                                                                                                                                                                                                                                                                                                                                                                                                                                                                                             |  |
|---------------------------------------------------|---|---------------------------------------------------------------------------------------------------------------------------------------------------------------------------------------------------------------------------------------------------------------------------------------------------------------------------------------------------------------------------------------------------------------------------------------------------------------------------------------------|--|
| Business Name                                     | : | TAHER GENERAL STORE                                                                                                                                                                                                                                                                                                                                                                                                                                                                         |  |
| Location                                          | : | Mouchak, Gazipur                                                                                                                                                                                                                                                                                                                                                                                                                                                                            |  |
| Total Investment in BDT                           | : | BDT 3,00,000/-                                                                                                                                                                                                                                                                                                                                                                                                                                                                              |  |
| Financing                                         | : | Self BDT 2,00,000/-(from existing business) 67% Required Investment BDT 1,00,000/-(as equity) 33%                                                                                                                                                                                                                                                                                                                                                                                           |  |
| Present salary/drawings from business (estimates) | : | BDT 5,000/-                                                                                                                                                                                                                                                                                                                                                                                                                                                                                 |  |
| Proposed Salary                                   | : | BDT 5,000/-                                                                                                                                                                                                                                                                                                                                                                                                                                                                                 |  |
| Size of shop                                      | : | 17 ft x 12 ft= 204 square ft                                                                                                                                                                                                                                                                                                                                                                                                                                                                |  |
| Security of the shop                              | : | -                                                                                                                                                                                                                                                                                                                                                                                                                                                                                           |  |
| Implementation                                    | : | <ul> <li>The business is planned to be scaled up by investment in existing goods like; Rice, Flour, Soya bin Oil, Onion, Salt, Soap, Cosmetics, Soft Drinks, Biscuit etc.</li> <li>Average 15% gain on sale.</li> <li>The business is operating by entrepreneur. Existing no employee.</li> <li>After getting equity fund one employee will be appointed.</li> <li>The shop is owned.</li> <li>Collects goods from Konabari, Shofipur.</li> <li>Agreed grace period is 3 months.</li> </ul> |  |