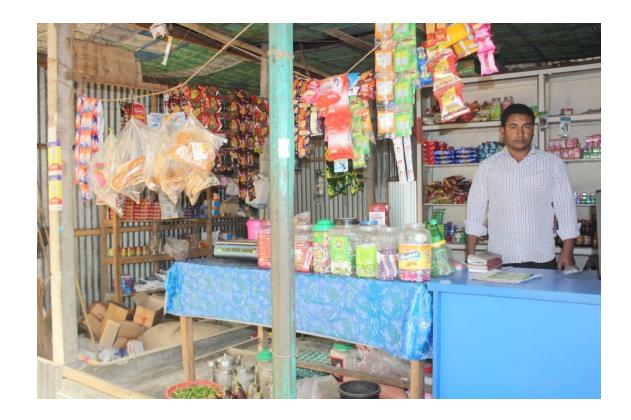

| Proposed Nobin Udyokta Business Info              |   |                                                                                                                                                                                                                                                                                                                                                                                                                                                                                             |  |
|---------------------------------------------------|---|---------------------------------------------------------------------------------------------------------------------------------------------------------------------------------------------------------------------------------------------------------------------------------------------------------------------------------------------------------------------------------------------------------------------------------------------------------------------------------------------|--|
| Business Name                                     | : | TAHER GENERAL STORE                                                                                                                                                                                                                                                                                                                                                                                                                                                                         |  |
| Location                                          | : | Mouchak, Gazipur                                                                                                                                                                                                                                                                                                                                                                                                                                                                            |  |
| Total Investment in BDT                           | : | BDT 3,00,000/-                                                                                                                                                                                                                                                                                                                                                                                                                                                                              |  |
| Financing                                         | : | Self BDT 2,00,000/-(from existing business) 67% Required Investment BDT 1,00,000/-(as equity) 33%                                                                                                                                                                                                                                                                                                                                                                                           |  |
| Present salary/drawings from business (estimates) | : | BDT 5,000/-                                                                                                                                                                                                                                                                                                                                                                                                                                                                                 |  |
| Proposed Salary                                   | : | BDT 5,000/-                                                                                                                                                                                                                                                                                                                                                                                                                                                                                 |  |
| Size of shop                                      | : | 17 ft x 12 ft= 204 square ft                                                                                                                                                                                                                                                                                                                                                                                                                                                                |  |
| Security of the shop                              | : | -                                                                                                                                                                                                                                                                                                                                                                                                                                                                                           |  |
| Implementation                                    | : | <ul> <li>The business is planned to be scaled up by investment in existing goods like; Rice, Flour, Soya bin Oil, Onion, Salt, Soap, Cosmetics, Soft Drinks, Biscuit etc.</li> <li>Average 15% gain on sale.</li> <li>The business is operating by entrepreneur. Existing no employee.</li> <li>After getting equity fund one employee will be appointed.</li> <li>The shop is owned.</li> <li>Collects goods from Konabari, Shofipur.</li> <li>Agreed grace period is 3 months.</li> </ul> |  |