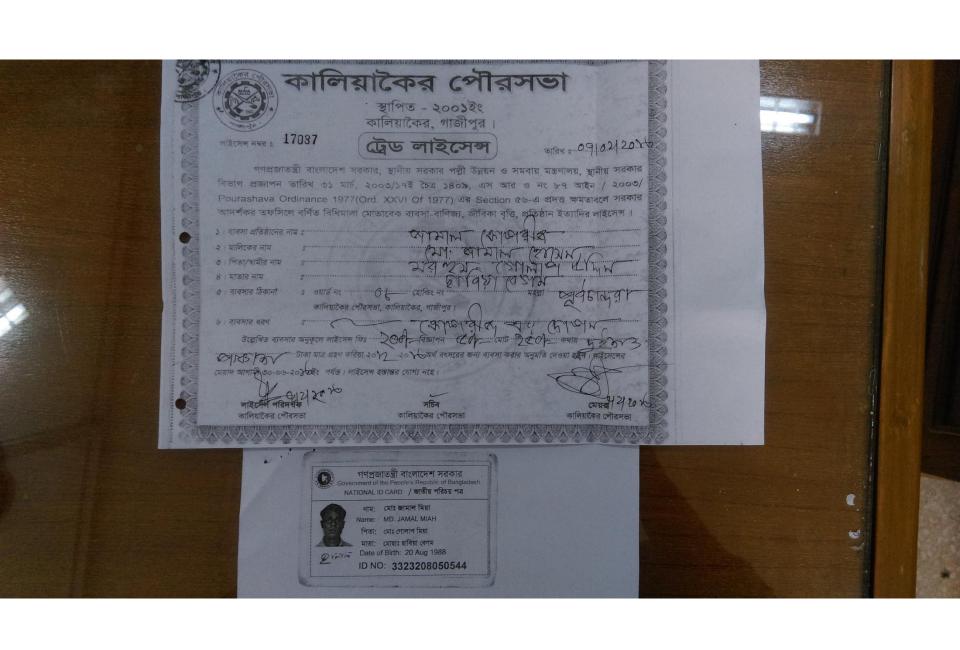

### **Proposed NU Business Name: JAMAL CROCKERIES**

Project identification and prepared by: MD. Nurul Islam, Kaliakair Unit, Gazipur

Project verified by: MD. Mizanur Rahman Patwari

| Brief Bio of The Proposed Nobin Udyokta                                                                                                         |       |                                                                                                                                                                                         |  |
|-------------------------------------------------------------------------------------------------------------------------------------------------|-------|-----------------------------------------------------------------------------------------------------------------------------------------------------------------------------------------|--|
| Name                                                                                                                                            | :     | MD JAMAL MIAH                                                                                                                                                                           |  |
| Age                                                                                                                                             | :     | 20-08-1988 (27 Years)                                                                                                                                                                   |  |
| Education, till to date                                                                                                                         | :     | Class Eight                                                                                                                                                                             |  |
| Marital status                                                                                                                                  | :     | Married                                                                                                                                                                                 |  |
| Children                                                                                                                                        | :     | 1 Son                                                                                                                                                                                   |  |
| No. of siblings:                                                                                                                                | :     | 2 Brothers & 1 Sister                                                                                                                                                                   |  |
| Address                                                                                                                                         | :     | Vill: East Chandora, P.O: Shofipur, P.S: Kaliakair, Dist: Gazipur                                                                                                                       |  |
| Parent's and GB related Info (i) Who is GB member (ii) Mother's name (iii) Father's name (iv) GB member's info                                  |       | Mother Father MOST SABIA BEGUM MD GOLAP MIAH Branch: Mouchak Kaliakair, Centre # 03(Female), Member ID: 1154, Group No: 01 Member since: 29-05-1989 (26 Years) First loan: BDT 2,500 /- |  |
| Further Information: (v) Who pays GB loan installment (vi) Mobile lady (vii) Grameen Education Loan (viii) Any other loan like GB, BRAC ASA etc | : : : | Existing Loan: BDT 1,60,000 , Outstanding loan: BDT 62,700 Father No No No                                                                                                              |  |