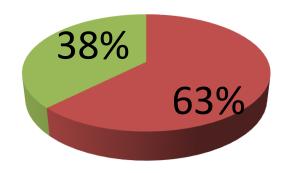

| Proposed Nobin Udyokta Business Info              |   |                                                                                                                                                                                                                                                                                                                                                                                                                                                        |  |  |
|---------------------------------------------------|---|--------------------------------------------------------------------------------------------------------------------------------------------------------------------------------------------------------------------------------------------------------------------------------------------------------------------------------------------------------------------------------------------------------------------------------------------------------|--|--|
| Business Name                                     | : | JAMAL CROCKERIES                                                                                                                                                                                                                                                                                                                                                                                                                                       |  |  |
| Location                                          | : | East Chandora, Board mail, Gazipur                                                                                                                                                                                                                                                                                                                                                                                                                     |  |  |
| Total Investment in BDT                           | : | BDT 4,00,000/-                                                                                                                                                                                                                                                                                                                                                                                                                                         |  |  |
| Financing                                         | : | Self BDT 2,50,000/-(from existing business) 67% Required Investment BDT 1,50,000/-(as equity) 33%                                                                                                                                                                                                                                                                                                                                                      |  |  |
| Present salary/drawings from business (estimates) | : | BDT 5,000/-                                                                                                                                                                                                                                                                                                                                                                                                                                            |  |  |
| Proposed Salary                                   | : | BDT 5,000/-                                                                                                                                                                                                                                                                                                                                                                                                                                            |  |  |
| Size of shop                                      | : | 15 ft x 10 ft= 440 square ft                                                                                                                                                                                                                                                                                                                                                                                                                           |  |  |
| Security of the shop                              | : | BDT 60,000/-                                                                                                                                                                                                                                                                                                                                                                                                                                           |  |  |
| Implementation                                    | : | <ul> <li>The business is planned to be scaled up by investment in existing goods like; Chair, Table, Bowl, Wardrobe, Jug, Mug etc.</li> <li>Average 15% gain on sale.</li> <li>The business is operating by entrepreneur. Existing one employee.</li> <li>After getting equity fund one employee will be appointed.</li> <li>The shop is rented.</li> <li>Collects goods from Shofipur, Konabari.</li> <li>Agreed grace period is 3 months.</li> </ul> |  |  |