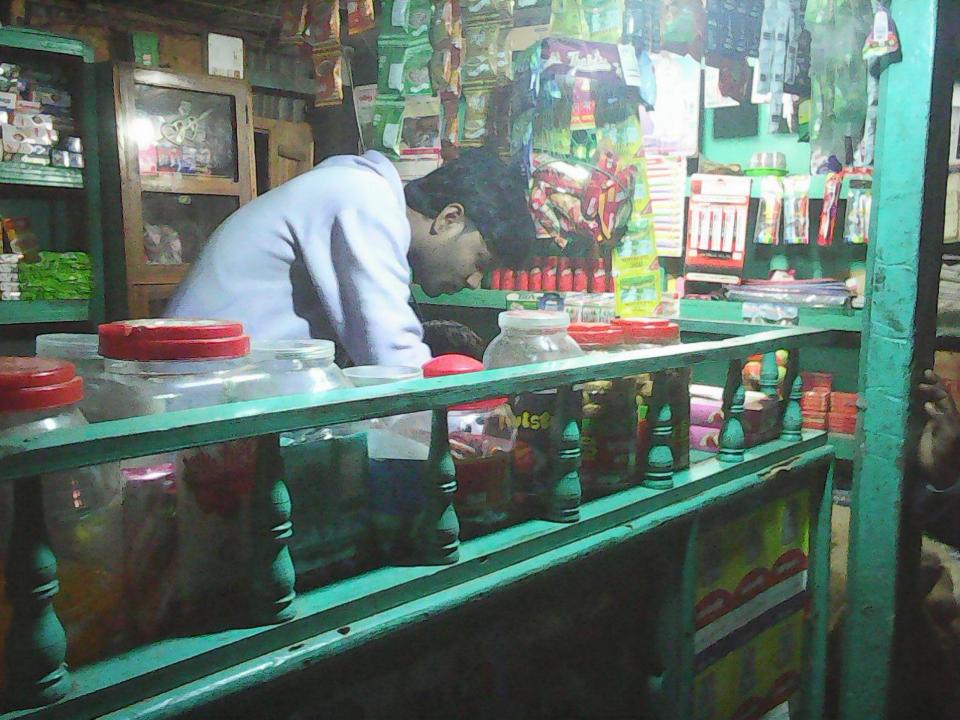

# Pictures

| Proposed Nobin Udyokta Business Info              |   |                                                                                                                                                                                                                                                                                                                                                                                                                        |  |
|---------------------------------------------------|---|------------------------------------------------------------------------------------------------------------------------------------------------------------------------------------------------------------------------------------------------------------------------------------------------------------------------------------------------------------------------------------------------------------------------|--|
| Business Name                                     | : | DIPU GENERAL STORE                                                                                                                                                                                                                                                                                                                                                                                                     |  |
| Location                                          | : | Kaliakair, Gazipur                                                                                                                                                                                                                                                                                                                                                                                                     |  |
| Total Investment in BDT                           | : | BDT 1,93,000/-                                                                                                                                                                                                                                                                                                                                                                                                         |  |
| Financing                                         | : | Self BDT 1,13,000/-(from existing business) 59%<br>Required Investment BDT 80,000/-(as equity) 41%                                                                                                                                                                                                                                                                                                                     |  |
| Present salary/drawings from business (estimates) | : | BDT 5,000/-                                                                                                                                                                                                                                                                                                                                                                                                            |  |
| Proposed Salary                                   | : | BDT 5,000/-                                                                                                                                                                                                                                                                                                                                                                                                            |  |
| Size of shop                                      | : | 15 ft x 13 ft= 195 square ft                                                                                                                                                                                                                                                                                                                                                                                           |  |
| Security of the shop                              | : | -                                                                                                                                                                                                                                                                                                                                                                                                                      |  |
| Implementation                                    | : | <ul> <li>The business is planned to be scaled up by investment in existing goods like; Rice, Flour, Soyabin, Salt, Soap, Cosmetics, Soft Drinks, Biscuit, Chanachur, etc.</li> <li>Average 15% gain on sale.</li> <li>The business is operating by entrepreneur. Existing no employee.</li> <li>The shop is owned.</li> <li>Collects goods from Kaliakair Bazaar.</li> <li>Agreed grace period is 3 months.</li> </ul> |  |