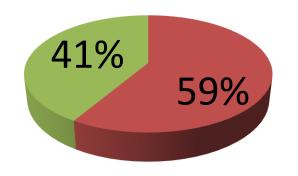

| Proposed Nobin Udyokta Business Info              |   |                                                                                                                                                                                                                                                                                                                                                                                                                        |  |
|---------------------------------------------------|---|------------------------------------------------------------------------------------------------------------------------------------------------------------------------------------------------------------------------------------------------------------------------------------------------------------------------------------------------------------------------------------------------------------------------|--|
| Business Name                                     | : | DIPU GENERAL STORE                                                                                                                                                                                                                                                                                                                                                                                                     |  |
| Location                                          | : | Kaliakair, Gazipur                                                                                                                                                                                                                                                                                                                                                                                                     |  |
| Total Investment in BDT                           | : | BDT 1,93,000/-                                                                                                                                                                                                                                                                                                                                                                                                         |  |
| Financing                                         | : | Self BDT 1,13,000/-(from existing business) 59%<br>Required Investment BDT 80,000/-(as equity) 41%                                                                                                                                                                                                                                                                                                                     |  |
| Present salary/drawings from business (estimates) | : | BDT 5,000/-                                                                                                                                                                                                                                                                                                                                                                                                            |  |
| Proposed Salary                                   | : | BDT 5,000/-                                                                                                                                                                                                                                                                                                                                                                                                            |  |
| Size of shop                                      | : | 15 ft x 13 ft= 195 square ft                                                                                                                                                                                                                                                                                                                                                                                           |  |
| Security of the shop                              | : | -                                                                                                                                                                                                                                                                                                                                                                                                                      |  |
| Implementation                                    | : | <ul> <li>The business is planned to be scaled up by investment in existing goods like; Rice, Flour, Soyabin, Salt, Soap, Cosmetics, Soft Drinks, Biscuit, Chanachur, etc.</li> <li>Average 15% gain on sale.</li> <li>The business is operating by entrepreneur. Existing no employee.</li> <li>The shop is owned.</li> <li>Collects goods from Kaliakair Bazaar.</li> <li>Agreed grace period is 3 months.</li> </ul> |  |