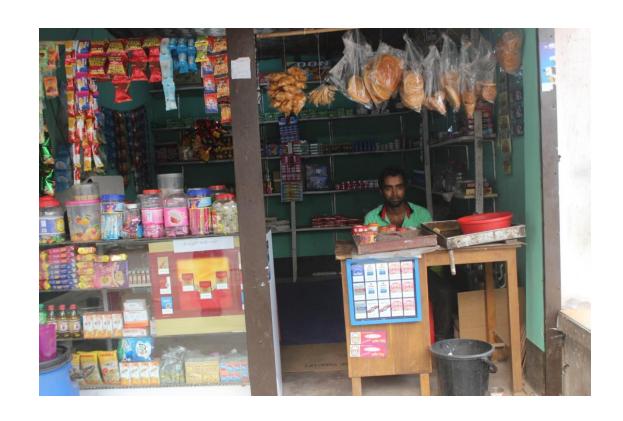

# Pictures

| Proposed Nobin Udyokta Business Info              |   |                                                                                                                                                                                                                                                                                                                                                                                                                                                                       |  |
|---------------------------------------------------|---|-----------------------------------------------------------------------------------------------------------------------------------------------------------------------------------------------------------------------------------------------------------------------------------------------------------------------------------------------------------------------------------------------------------------------------------------------------------------------|--|
| Business Name                                     | : | NAZIM STORE                                                                                                                                                                                                                                                                                                                                                                                                                                                           |  |
| Location                                          | : | Salna deshipura, Gazipur Sador, Gazipur.                                                                                                                                                                                                                                                                                                                                                                                                                              |  |
| Total Investment in BDT                           | : | BDT 1,90,000/-                                                                                                                                                                                                                                                                                                                                                                                                                                                        |  |
| Financing                                         | : | Self BDT 1,20,000/- (from existing business) 63%<br>Required Investment BDT 70,000/- (as equity) 37%                                                                                                                                                                                                                                                                                                                                                                  |  |
| Present salary/drawings from business (estimates) | : | BDT 5,000                                                                                                                                                                                                                                                                                                                                                                                                                                                             |  |
| Proposed Salary                                   | : | BDT 5,000                                                                                                                                                                                                                                                                                                                                                                                                                                                             |  |
| Size of shop                                      | : | 12 ft x 10 ft= 120 square ft                                                                                                                                                                                                                                                                                                                                                                                                                                          |  |
| Security of the shop                              | : | -                                                                                                                                                                                                                                                                                                                                                                                                                                                                     |  |
| Implementation                                    | : | <ul> <li>The business is planned to be scaled up by investment in existing goods like; Rice, Pulse, Soap, owashing power, Egg, Tea, pan, Cosmetics, Electrics Item, etc.</li> <li>Average 15% gain on sales.</li> <li>The business is operating by entrepreneur. Existing no employee.</li> <li>After getting equity fund no employee will be appointed.</li> <li>Entrepreneur is owner of the shop.</li> <li>Collects goods from Salna Bazaar, Jaydabpur.</li> </ul> |  |