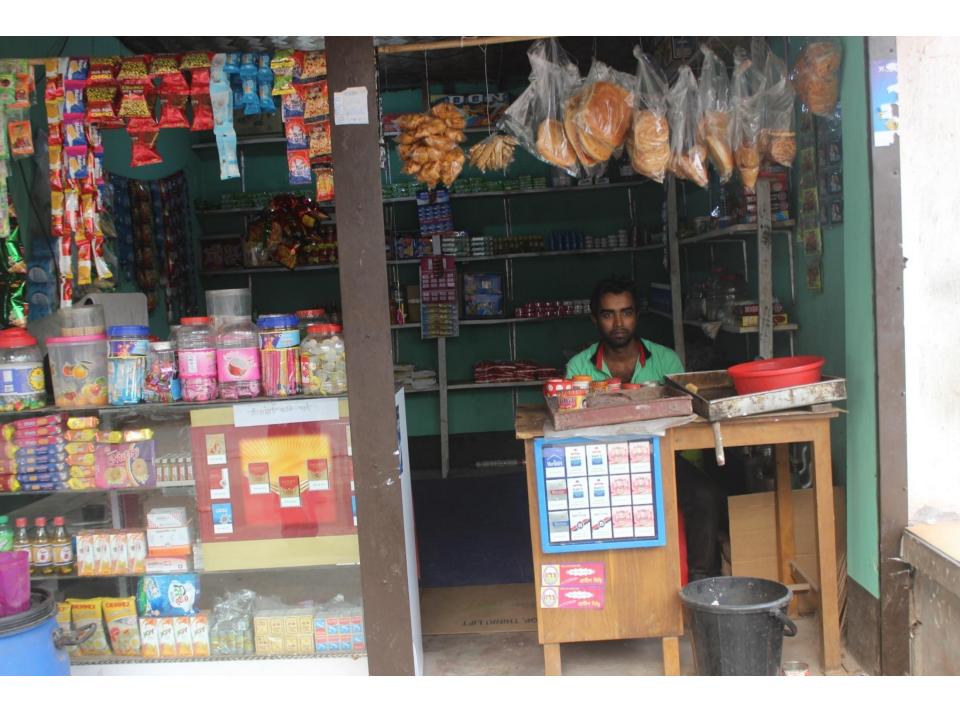

# Pictures

| Proposed Nobin Udyokta Business Info              |   |                                                                                                                                                                                                                                                                                                                                                                                                                                                                       |  |
|---------------------------------------------------|---|-----------------------------------------------------------------------------------------------------------------------------------------------------------------------------------------------------------------------------------------------------------------------------------------------------------------------------------------------------------------------------------------------------------------------------------------------------------------------|--|
| Business Name                                     | : | NAZIM STORE                                                                                                                                                                                                                                                                                                                                                                                                                                                           |  |
| Location                                          | : | Salna deshipura, Gazipur Sador, Gazipur.                                                                                                                                                                                                                                                                                                                                                                                                                              |  |
| Total Investment in BDT                           | : | BDT 1,90,000/-                                                                                                                                                                                                                                                                                                                                                                                                                                                        |  |
| Financing                                         | : | Self BDT 1,20,000/- (from existing business) 63%<br>Required Investment BDT 70,000/- (as equity) 37%                                                                                                                                                                                                                                                                                                                                                                  |  |
| Present salary/drawings from business (estimates) | : | BDT 5,000                                                                                                                                                                                                                                                                                                                                                                                                                                                             |  |
| Proposed Salary                                   | : | BDT 5,000                                                                                                                                                                                                                                                                                                                                                                                                                                                             |  |
| Size of shop                                      | : | 12 ft x 10 ft= 120 square ft                                                                                                                                                                                                                                                                                                                                                                                                                                          |  |
| Security of the shop                              | : | -                                                                                                                                                                                                                                                                                                                                                                                                                                                                     |  |
| Implementation                                    | : | <ul> <li>The business is planned to be scaled up by investment in existing goods like; Rice, Pulse, Soap, owashing power, Egg, Tea, pan, Cosmetics, Electrics Item, etc.</li> <li>Average 15% gain on sales.</li> <li>The business is operating by entrepreneur. Existing no employee.</li> <li>After getting equity fund no employee will be appointed.</li> <li>Entrepreneur is owner of the shop.</li> <li>Collects goods from Salna Bazaar, Jaydabpur.</li> </ul> |  |