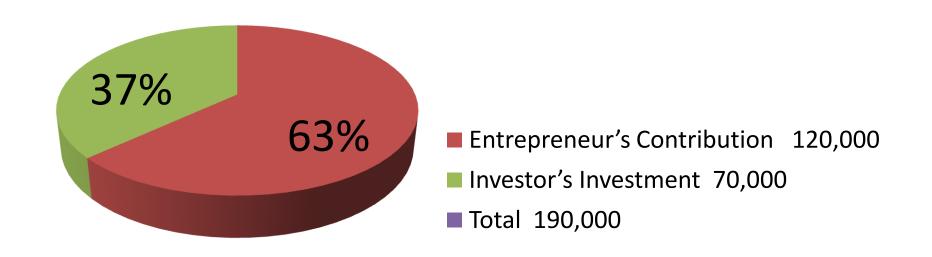

| Proposed Nobin Udyokta Business Info              |   |                                                                                                                                                                                                                                                                                                                                                                                                                                                                       |  |
|---------------------------------------------------|---|-----------------------------------------------------------------------------------------------------------------------------------------------------------------------------------------------------------------------------------------------------------------------------------------------------------------------------------------------------------------------------------------------------------------------------------------------------------------------|--|
| Business Name                                     | : | NAZIM STORE                                                                                                                                                                                                                                                                                                                                                                                                                                                           |  |
| Location                                          | : | Salna deshipura, Gazipur Sador, Gazipur.                                                                                                                                                                                                                                                                                                                                                                                                                              |  |
| Total Investment in BDT                           | : | BDT 1,90,000/-                                                                                                                                                                                                                                                                                                                                                                                                                                                        |  |
| Financing                                         | : | Self BDT 1,20,000/- (from existing business) 63%<br>Required Investment BDT 70,000/- (as equity) 37%                                                                                                                                                                                                                                                                                                                                                                  |  |
| Present salary/drawings from business (estimates) | : | BDT 5,000                                                                                                                                                                                                                                                                                                                                                                                                                                                             |  |
| Proposed Salary                                   | : | BDT 5,000                                                                                                                                                                                                                                                                                                                                                                                                                                                             |  |
| Size of shop                                      | : | 12 ft x 10 ft= 120 square ft                                                                                                                                                                                                                                                                                                                                                                                                                                          |  |
| Security of the shop                              | : | -                                                                                                                                                                                                                                                                                                                                                                                                                                                                     |  |
| Implementation                                    | : | <ul> <li>The business is planned to be scaled up by investment in existing goods like; Rice, Pulse, Soap, owashing power, Egg, Tea, pan, Cosmetics, Electrics Item, etc.</li> <li>Average 15% gain on sales.</li> <li>The business is operating by entrepreneur. Existing no employee.</li> <li>After getting equity fund no employee will be appointed.</li> <li>Entrepreneur is owner of the shop.</li> <li>Collects goods from Salna Bazaar, Jaydabpur.</li> </ul> |  |

| Investment Breakdown           |          |          |                |  |  |
|--------------------------------|----------|----------|----------------|--|--|
| Particulars                    | Existing | Proposed | Proposed Total |  |  |
| Rice ,oil,Suger,Salt           | 31580    | 23750    | 55,330         |  |  |
| Cosmetics                      | 7005     | 15000    | 22,005         |  |  |
| Biscet, Soap, potato, parasut  | 23350    | 19000    | 42,350         |  |  |
| Tea,Pan                        | 3000     | 1250     | 4,250          |  |  |
| Washing powar, Egg, Nuduls etc | 55065    | 11000    | 66,065         |  |  |
| Total                          | 120,000  | 70,000   | 190,000        |  |  |