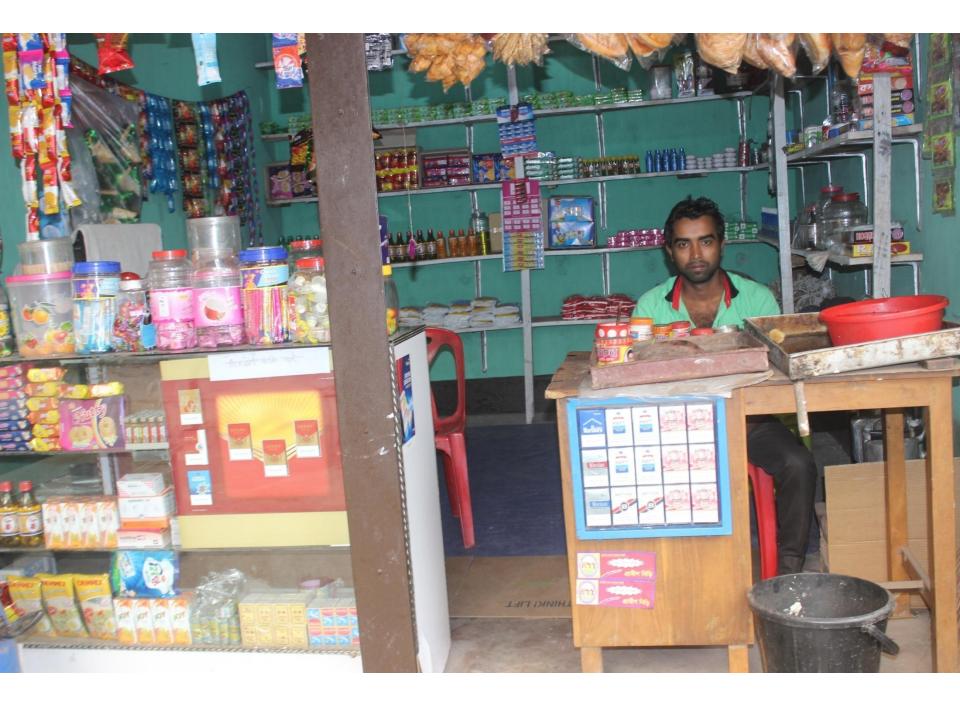

# Pictures

| Proposed Nobin Udyokta Business Info              |   |                                                                                                                                                                                                                                                                                                                                                                                                                                                                       |  |
|---------------------------------------------------|---|-----------------------------------------------------------------------------------------------------------------------------------------------------------------------------------------------------------------------------------------------------------------------------------------------------------------------------------------------------------------------------------------------------------------------------------------------------------------------|--|
| Business Name                                     | : | NAZIM STORE                                                                                                                                                                                                                                                                                                                                                                                                                                                           |  |
| Location                                          | : | Salna deshipura, Gazipur Sador, Gazipur.                                                                                                                                                                                                                                                                                                                                                                                                                              |  |
| Total Investment in BDT                           | : | BDT 1,90,000/-                                                                                                                                                                                                                                                                                                                                                                                                                                                        |  |
| Financing                                         | : | Self BDT 1,20,000/- (from existing business) 63%<br>Required Investment BDT 70,000/- (as equity) 37%                                                                                                                                                                                                                                                                                                                                                                  |  |
| Present salary/drawings from business (estimates) | : | BDT 5,000                                                                                                                                                                                                                                                                                                                                                                                                                                                             |  |
| Proposed Salary                                   | : | BDT 5,000                                                                                                                                                                                                                                                                                                                                                                                                                                                             |  |
| Size of shop                                      | : | 12 ft x 10 ft= 120 square ft                                                                                                                                                                                                                                                                                                                                                                                                                                          |  |
| Security of the shop                              | : | -                                                                                                                                                                                                                                                                                                                                                                                                                                                                     |  |
| Implementation                                    | : | <ul> <li>The business is planned to be scaled up by investment in existing goods like; Rice, Pulse, Soap, owashing power, Egg, Tea, pan, Cosmetics, Electrics Item, etc.</li> <li>Average 15% gain on sales.</li> <li>The business is operating by entrepreneur. Existing no employee.</li> <li>After getting equity fund no employee will be appointed.</li> <li>Entrepreneur is owner of the shop.</li> <li>Collects goods from Salna Bazaar, Jaydabpur.</li> </ul> |  |