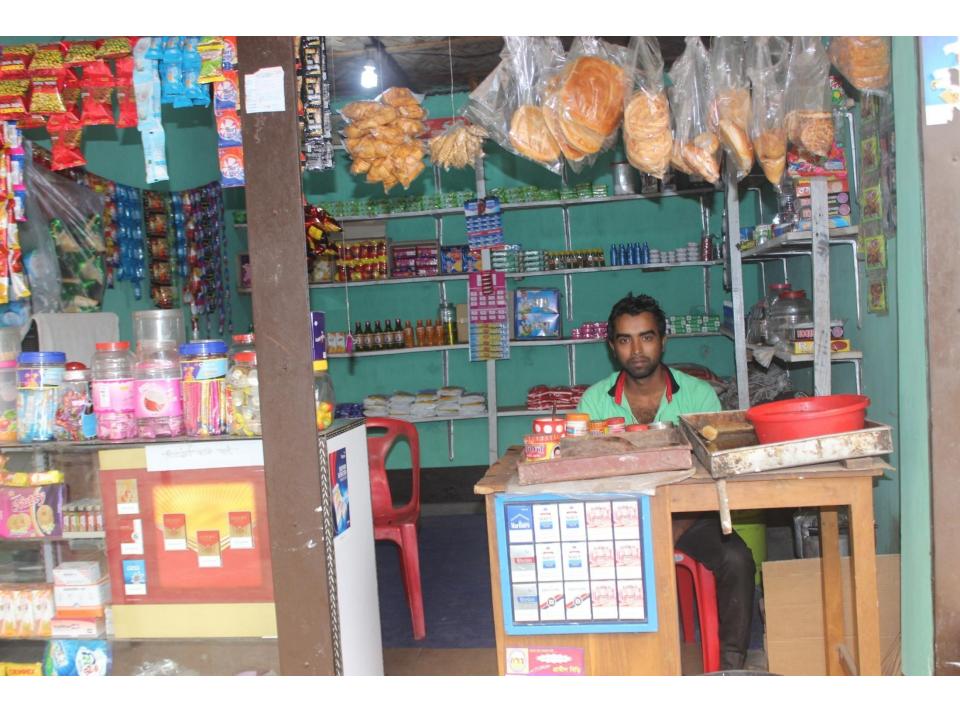

# Pictures

| Proposed Nobin Udyokta Business Info              |   |                                                                                                                                                                                                                                                                                                                                                                                                                                                                       |  |
|---------------------------------------------------|---|-----------------------------------------------------------------------------------------------------------------------------------------------------------------------------------------------------------------------------------------------------------------------------------------------------------------------------------------------------------------------------------------------------------------------------------------------------------------------|--|
| Business Name                                     | : | NAZIM STORE                                                                                                                                                                                                                                                                                                                                                                                                                                                           |  |
| Location                                          | : | Salna deshipura, Gazipur Sador, Gazipur.                                                                                                                                                                                                                                                                                                                                                                                                                              |  |
| Total Investment in BDT                           | : | BDT 1,90,000/-                                                                                                                                                                                                                                                                                                                                                                                                                                                        |  |
| Financing                                         | : | Self BDT 1,20,000/- (from existing business) 63%<br>Required Investment BDT 70,000/- (as equity) 37%                                                                                                                                                                                                                                                                                                                                                                  |  |
| Present salary/drawings from business (estimates) | : | BDT 5,000                                                                                                                                                                                                                                                                                                                                                                                                                                                             |  |
| Proposed Salary                                   | : | BDT 5,000                                                                                                                                                                                                                                                                                                                                                                                                                                                             |  |
| Size of shop                                      | : | 12 ft x 10 ft= 120 square ft                                                                                                                                                                                                                                                                                                                                                                                                                                          |  |
| Security of the shop                              | : | -                                                                                                                                                                                                                                                                                                                                                                                                                                                                     |  |
| Implementation                                    | : | <ul> <li>The business is planned to be scaled up by investment in existing goods like; Rice, Pulse, Soap, owashing power, Egg, Tea, pan, Cosmetics, Electrics Item, etc.</li> <li>Average 15% gain on sales.</li> <li>The business is operating by entrepreneur. Existing no employee.</li> <li>After getting equity fund no employee will be appointed.</li> <li>Entrepreneur is owner of the shop.</li> <li>Collects goods from Salna Bazaar, Jaydabpur.</li> </ul> |  |