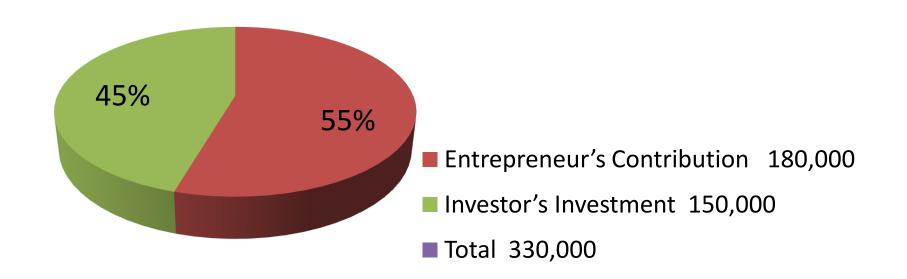

| Proposed Nobin Udyokta Business Info              |   |                                                                                                                                                                                                                                                                                                                                                                                |  |
|---------------------------------------------------|---|--------------------------------------------------------------------------------------------------------------------------------------------------------------------------------------------------------------------------------------------------------------------------------------------------------------------------------------------------------------------------------|--|
| Business Name                                     | : | M/S JOYNOB FASHION HOUSE & COSMETICS                                                                                                                                                                                                                                                                                                                                           |  |
| Location                                          | : | Outpara, College Road, Chandona, Gazipur                                                                                                                                                                                                                                                                                                                                       |  |
| Total Investment in BDT                           | : | BDT 3,30,000/-                                                                                                                                                                                                                                                                                                                                                                 |  |
| Financing                                         | : | Self BDT 1,80,000/- (from existing business) 55% Required Investment BDT 1,50,000/- (as equity) 45%                                                                                                                                                                                                                                                                            |  |
| Present salary/drawings from business (estimates) | : | BDT 5,000/-                                                                                                                                                                                                                                                                                                                                                                    |  |
| Proposed Salary                                   | : | BDT 5,000/-                                                                                                                                                                                                                                                                                                                                                                    |  |
| Size of shop                                      | : | 13 ft x 10 ft= 130 square ft                                                                                                                                                                                                                                                                                                                                                   |  |
| Security of the shop                              | : | -                                                                                                                                                                                                                                                                                                                                                                              |  |
| Implementation                                    | : | <ul> <li>The business is planned to be scaled up by investment in existing goods like; Pant, T-shirt, Shirt, Kids Cloths etc.</li> <li>Average 20% gain on sale.</li> <li>The business is operating by entrepreneur. Existing no employee.</li> <li>The shop is ownded.</li> <li>Collects goods from Kaliganj, Joydebpur.</li> <li>Agreed grace period is 3 months.</li> </ul> |  |

| Investment Breakdown      |          |          |                |  |  |
|---------------------------|----------|----------|----------------|--|--|
| Particulars               | Existing | Proposed | Proposed Total |  |  |
| Pant (40 x 450)           | 18,000   | 0        | 18,000         |  |  |
| T-shirt (110 x 100)       | 11,000   | 19,500   | 30,500         |  |  |
| Shirt (70 x 500)          | 35,000   | 0        | 35,000         |  |  |
| Kids Sweater (65 x 300)   | 16,500   | 0        | 16,500         |  |  |
| Ladies Sweater (30 x 500) | 15,000   | 30,500   | 45,500         |  |  |
| Jeans Pant (60 x 700)     | 42,000   | 70,000   | 112,000        |  |  |
| Full Shirt & Others       | 42,500   | 0        | 42,500         |  |  |
| Cosmetics                 | 0        | 30,000   | 30,000         |  |  |
| Total                     | 180,000  | 150,000  | 330,000        |  |  |