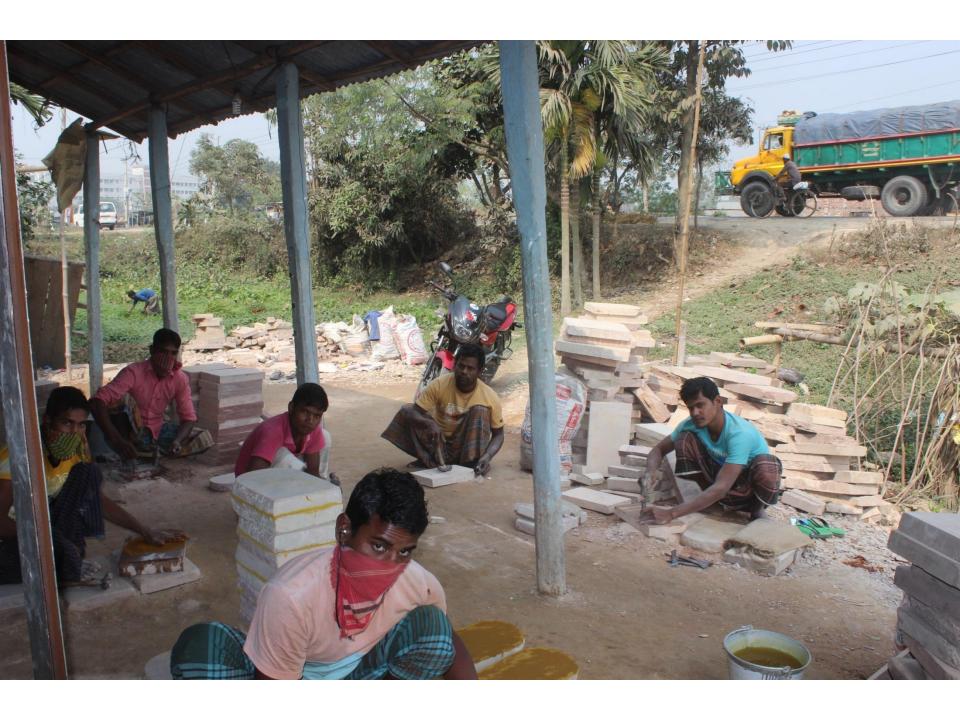

# Pictures

कड़ा ३३३६६८९

| Proposed Nobin Udyokta Business Info              |             |                                                                                                                                                                                                                                                                                                                                                        |  |
|---------------------------------------------------|-------------|--------------------------------------------------------------------------------------------------------------------------------------------------------------------------------------------------------------------------------------------------------------------------------------------------------------------------------------------------------|--|
| Business Name                                     | :           | SAWRAV ENTERPRISE                                                                                                                                                                                                                                                                                                                                      |  |
| Location                                          |             | Bi pass mor, Bason, Gazipur                                                                                                                                                                                                                                                                                                                            |  |
| Total Investment in BDT                           | :           | BDT 5,20,000/-                                                                                                                                                                                                                                                                                                                                         |  |
| Financing                                         | :           | Self BDT 3,20,000/- (from existing business) 62%                                                                                                                                                                                                                                                                                                       |  |
|                                                   | <u> </u>    | Required Investment BDT 2,00,000/- (as equity) 38%                                                                                                                                                                                                                                                                                                     |  |
| Present salary/drawings from business (estimates) | :           | BDT 5,000/-                                                                                                                                                                                                                                                                                                                                            |  |
| Proposed Salary                                   |             | BDT 5,000/-                                                                                                                                                                                                                                                                                                                                            |  |
| Size of shop                                      |             | 24 ft x 32 ft= 768 square ft                                                                                                                                                                                                                                                                                                                           |  |
| Security of the shop                              | $\boxed{:}$ | BDT 50,000/-                                                                                                                                                                                                                                                                                                                                           |  |
| Implementation                                    |             | <ul> <li>The business is planned to be scaled up by investment in existing goods like; Shil pata, billhook, cutter, Pan etc.</li> <li>Average 20% gain on sale.</li> <li>The business is operating by entrepreneur. Existing four employee.</li> <li>After getting equity fund two employee will be appointed.</li> <li>The shop is rented.</li> </ul> |  |