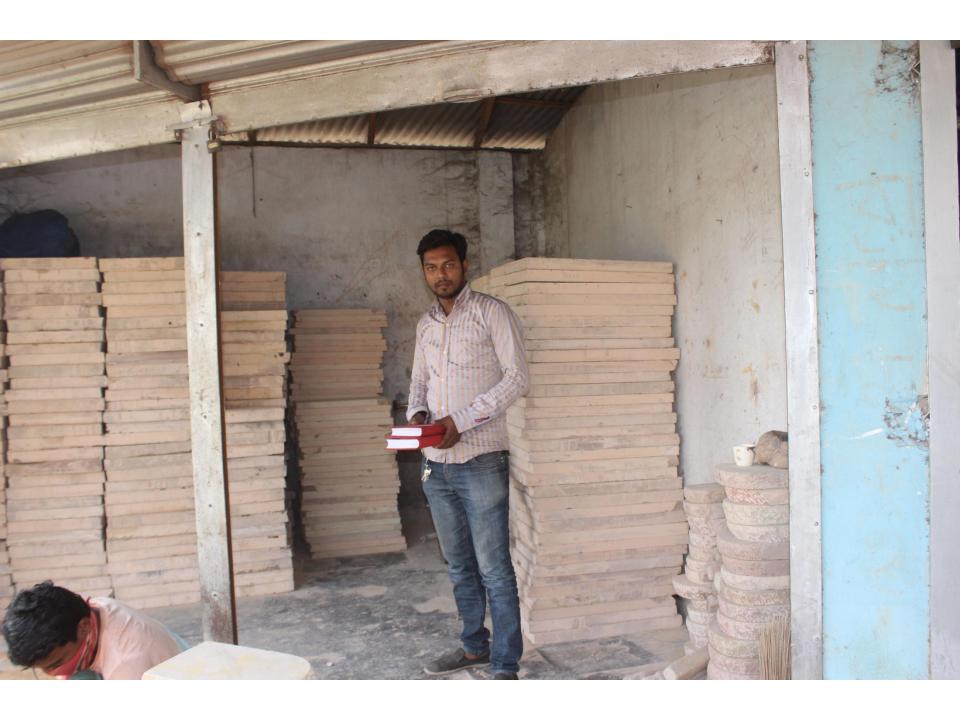

# Pictures

कड़ा ३३३६६८९

| Proposed Nobin Udyokta Business Info              |             |                                                                                                                                                                                                                                                                                                                                                        |  |
|---------------------------------------------------|-------------|--------------------------------------------------------------------------------------------------------------------------------------------------------------------------------------------------------------------------------------------------------------------------------------------------------------------------------------------------------|--|
| Business Name                                     | :           | SAWRAV ENTERPRISE                                                                                                                                                                                                                                                                                                                                      |  |
| Location                                          |             | Bi pass mor, Bason, Gazipur                                                                                                                                                                                                                                                                                                                            |  |
| Total Investment in BDT                           | :           | BDT 5,20,000/-                                                                                                                                                                                                                                                                                                                                         |  |
| Financing                                         | :           | Self BDT 3,20,000/- (from existing business) 62%                                                                                                                                                                                                                                                                                                       |  |
|                                                   | <u> </u>    | Required Investment BDT 2,00,000/- (as equity) 38%                                                                                                                                                                                                                                                                                                     |  |
| Present salary/drawings from business (estimates) | :           | BDT 5,000/-                                                                                                                                                                                                                                                                                                                                            |  |
| Proposed Salary                                   |             | BDT 5,000/-                                                                                                                                                                                                                                                                                                                                            |  |
| Size of shop                                      |             | 24 ft x 32 ft= 768 square ft                                                                                                                                                                                                                                                                                                                           |  |
| Security of the shop                              | $\boxed{:}$ | BDT 50,000/-                                                                                                                                                                                                                                                                                                                                           |  |
| Implementation                                    |             | <ul> <li>The business is planned to be scaled up by investment in existing goods like; Shil pata, billhook, cutter, Pan etc.</li> <li>Average 20% gain on sale.</li> <li>The business is operating by entrepreneur. Existing four employee.</li> <li>After getting equity fund two employee will be appointed.</li> <li>The shop is rented.</li> </ul> |  |