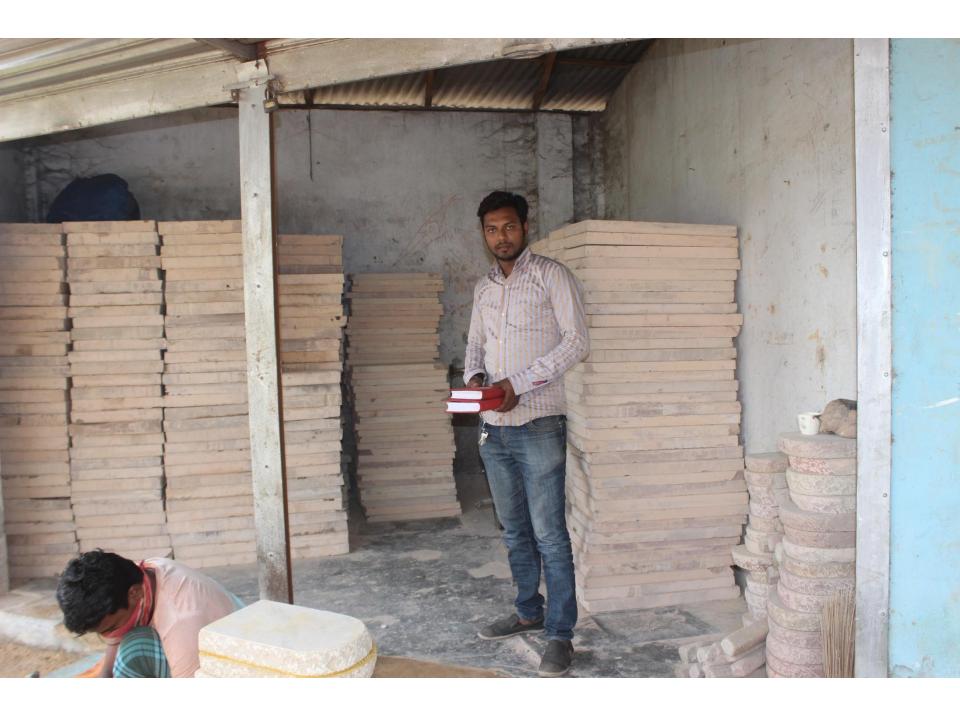

# Pictures

कड़ा ३३३६६८९

| Proposed Nobin Udyokta Business Info              |             |                                                                                                                                                                                                                                                                                                                                                        |  |
|---------------------------------------------------|-------------|--------------------------------------------------------------------------------------------------------------------------------------------------------------------------------------------------------------------------------------------------------------------------------------------------------------------------------------------------------|--|
| Business Name                                     | :           | SAWRAV ENTERPRISE                                                                                                                                                                                                                                                                                                                                      |  |
| Location                                          |             | Bi pass mor, Bason, Gazipur                                                                                                                                                                                                                                                                                                                            |  |
| Total Investment in BDT                           | :           | BDT 5,20,000/-                                                                                                                                                                                                                                                                                                                                         |  |
| Financing                                         | :           | Self BDT 3,20,000/- (from existing business) 62%                                                                                                                                                                                                                                                                                                       |  |
|                                                   | <u> </u>    | Required Investment BDT 2,00,000/- (as equity) 38%                                                                                                                                                                                                                                                                                                     |  |
| Present salary/drawings from business (estimates) | :           | BDT 5,000/-                                                                                                                                                                                                                                                                                                                                            |  |
| Proposed Salary                                   |             | BDT 5,000/-                                                                                                                                                                                                                                                                                                                                            |  |
| Size of shop                                      |             | 24 ft x 32 ft= 768 square ft                                                                                                                                                                                                                                                                                                                           |  |
| Security of the shop                              | $\boxed{:}$ | BDT 50,000/-                                                                                                                                                                                                                                                                                                                                           |  |
| Implementation                                    |             | <ul> <li>The business is planned to be scaled up by investment in existing goods like; Shil pata, billhook, cutter, Pan etc.</li> <li>Average 20% gain on sale.</li> <li>The business is operating by entrepreneur. Existing four employee.</li> <li>After getting equity fund two employee will be appointed.</li> <li>The shop is rented.</li> </ul> |  |