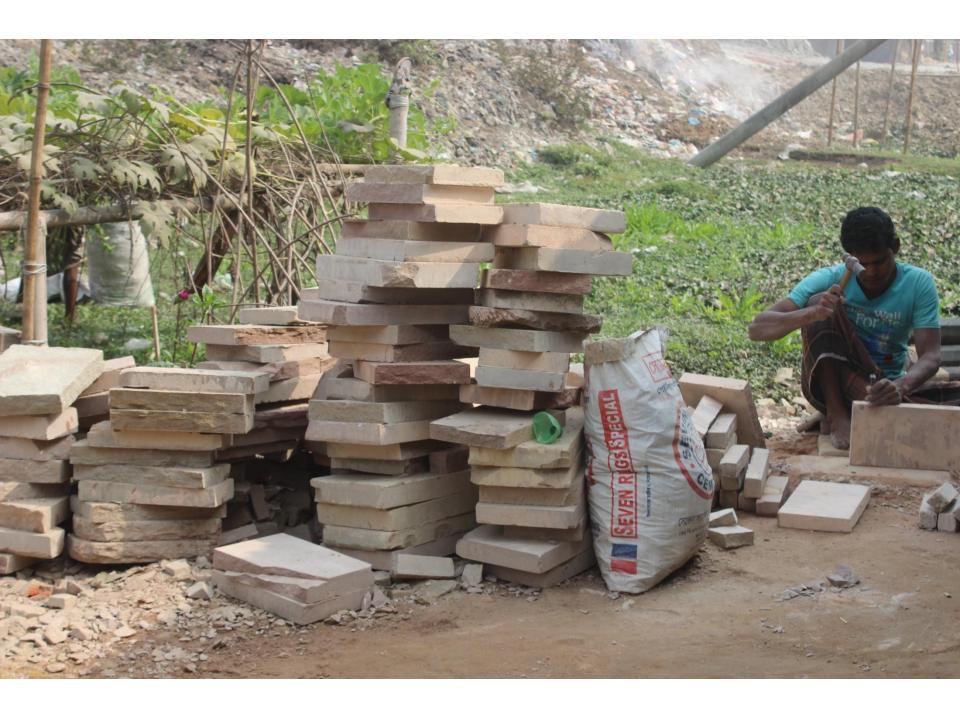

# Pictures

कड़ा ३३३६६८९

| Proposed Nobin Udyokta Business Info              |             |                                                                                                                                                                                                                                                                                                                                                        |  |
|---------------------------------------------------|-------------|--------------------------------------------------------------------------------------------------------------------------------------------------------------------------------------------------------------------------------------------------------------------------------------------------------------------------------------------------------|--|
| Business Name                                     | :           | SAWRAV ENTERPRISE                                                                                                                                                                                                                                                                                                                                      |  |
| Location                                          |             | Bi pass mor, Bason, Gazipur                                                                                                                                                                                                                                                                                                                            |  |
| Total Investment in BDT                           | :           | BDT 5,20,000/-                                                                                                                                                                                                                                                                                                                                         |  |
| Financing                                         | :           | Self BDT 3,20,000/- (from existing business) 62%                                                                                                                                                                                                                                                                                                       |  |
|                                                   | <u> </u>    | Required Investment BDT 2,00,000/- (as equity) 38%                                                                                                                                                                                                                                                                                                     |  |
| Present salary/drawings from business (estimates) | :           | BDT 5,000/-                                                                                                                                                                                                                                                                                                                                            |  |
| Proposed Salary                                   |             | BDT 5,000/-                                                                                                                                                                                                                                                                                                                                            |  |
| Size of shop                                      |             | 24 ft x 32 ft= 768 square ft                                                                                                                                                                                                                                                                                                                           |  |
| Security of the shop                              | $\boxed{:}$ | BDT 50,000/-                                                                                                                                                                                                                                                                                                                                           |  |
| Implementation                                    |             | <ul> <li>The business is planned to be scaled up by investment in existing goods like; Shil pata, billhook, cutter, Pan etc.</li> <li>Average 20% gain on sale.</li> <li>The business is operating by entrepreneur. Existing four employee.</li> <li>After getting equity fund two employee will be appointed.</li> <li>The shop is rented.</li> </ul> |  |