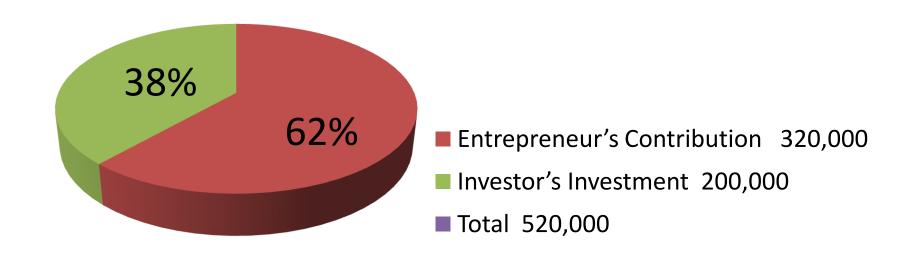

| Proposed Nobin Udyokta Business Info              |             |                                                                                                                                                                                                                                                                                                                                                        |  |
|---------------------------------------------------|-------------|--------------------------------------------------------------------------------------------------------------------------------------------------------------------------------------------------------------------------------------------------------------------------------------------------------------------------------------------------------|--|
| Business Name                                     | :           | SAWRAV ENTERPRISE                                                                                                                                                                                                                                                                                                                                      |  |
| Location                                          |             | Bi pass mor, Bason, Gazipur                                                                                                                                                                                                                                                                                                                            |  |
| Total Investment in BDT                           | :           | BDT 5,20,000/-                                                                                                                                                                                                                                                                                                                                         |  |
| Financing                                         | :           | Self BDT 3,20,000/- (from existing business) 62%                                                                                                                                                                                                                                                                                                       |  |
|                                                   | <u> </u>    | Required Investment BDT 2,00,000/- (as equity) 38%                                                                                                                                                                                                                                                                                                     |  |
| Present salary/drawings from business (estimates) | :           | BDT 5,000/-                                                                                                                                                                                                                                                                                                                                            |  |
| Proposed Salary                                   |             | BDT 5,000/-                                                                                                                                                                                                                                                                                                                                            |  |
| Size of shop                                      |             | 24 ft x 32 ft= 768 square ft                                                                                                                                                                                                                                                                                                                           |  |
| Security of the shop                              | $\boxed{:}$ | BDT 50,000/-                                                                                                                                                                                                                                                                                                                                           |  |
| Implementation                                    |             | <ul> <li>The business is planned to be scaled up by investment in existing goods like; Shil pata, billhook, cutter, Pan etc.</li> <li>Average 20% gain on sale.</li> <li>The business is operating by entrepreneur. Existing four employee.</li> <li>After getting equity fund two employee will be appointed.</li> <li>The shop is rented.</li> </ul> |  |

| Investment Breakdown       |          |          |                |  |
|----------------------------|----------|----------|----------------|--|
| Particulars                | Existing | Proposed | Proposed Total |  |
| Shil Pata 27" (600p x 202) | 121,200  | 100,000  | 221,200        |  |
| Shil Pata 18" (530 x 202)  | 107,060  | 50,000   | 157,060        |  |
| Shil Pata 16" (400 x 202)  | 80,800   | 50,000   | 130,800        |  |
| Billhook, Cutter, Pan etc  | 10,940   | 0        | 10,940         |  |
| Total                      | 320,000  | 200,000  | 520,000        |  |