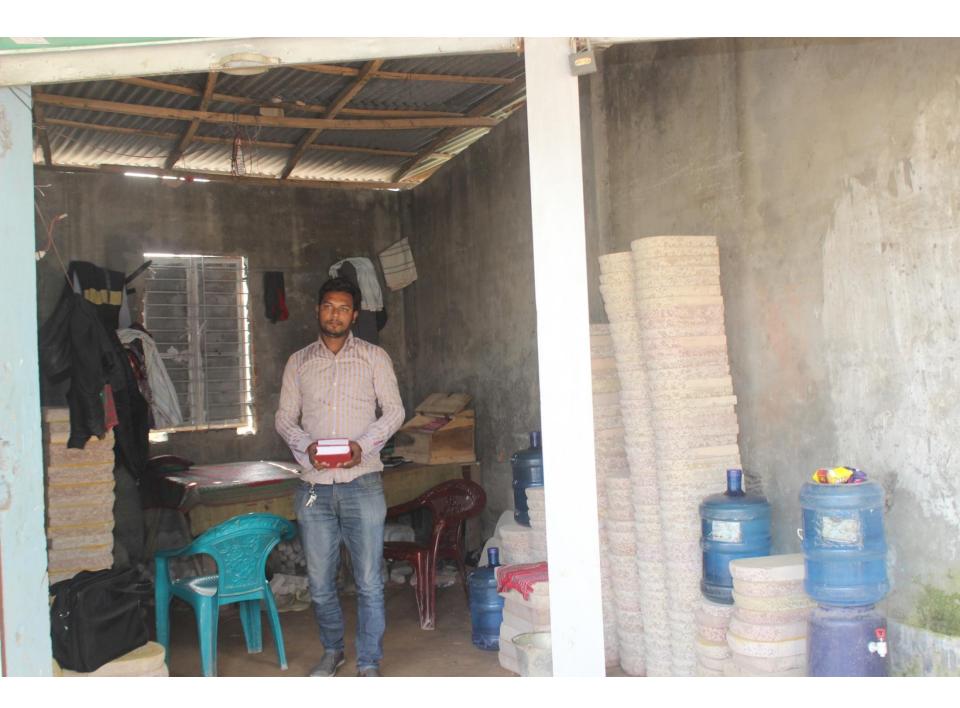

# Pictures

कड़ा ३३३६६८९

| Proposed Nobin Udyokta Business Info              |             |                                                                                                                                                                                                                                                                                                                                                        |  |
|---------------------------------------------------|-------------|--------------------------------------------------------------------------------------------------------------------------------------------------------------------------------------------------------------------------------------------------------------------------------------------------------------------------------------------------------|--|
| Business Name                                     | :           | SAWRAV ENTERPRISE                                                                                                                                                                                                                                                                                                                                      |  |
| Location                                          |             | Bi pass mor, Bason, Gazipur                                                                                                                                                                                                                                                                                                                            |  |
| Total Investment in BDT                           | :           | BDT 5,20,000/-                                                                                                                                                                                                                                                                                                                                         |  |
| Financing                                         | :           | Self BDT 3,20,000/- (from existing business) 62%                                                                                                                                                                                                                                                                                                       |  |
|                                                   | <u> </u>    | Required Investment BDT 2,00,000/- (as equity) 38%                                                                                                                                                                                                                                                                                                     |  |
| Present salary/drawings from business (estimates) | :           | BDT 5,000/-                                                                                                                                                                                                                                                                                                                                            |  |
| Proposed Salary                                   |             | BDT 5,000/-                                                                                                                                                                                                                                                                                                                                            |  |
| Size of shop                                      |             | 24 ft x 32 ft= 768 square ft                                                                                                                                                                                                                                                                                                                           |  |
| Security of the shop                              | $\boxed{:}$ | BDT 50,000/-                                                                                                                                                                                                                                                                                                                                           |  |
| Implementation                                    |             | <ul> <li>The business is planned to be scaled up by investment in existing goods like; Shil pata, billhook, cutter, Pan etc.</li> <li>Average 20% gain on sale.</li> <li>The business is operating by entrepreneur. Existing four employee.</li> <li>After getting equity fund two employee will be appointed.</li> <li>The shop is rented.</li> </ul> |  |