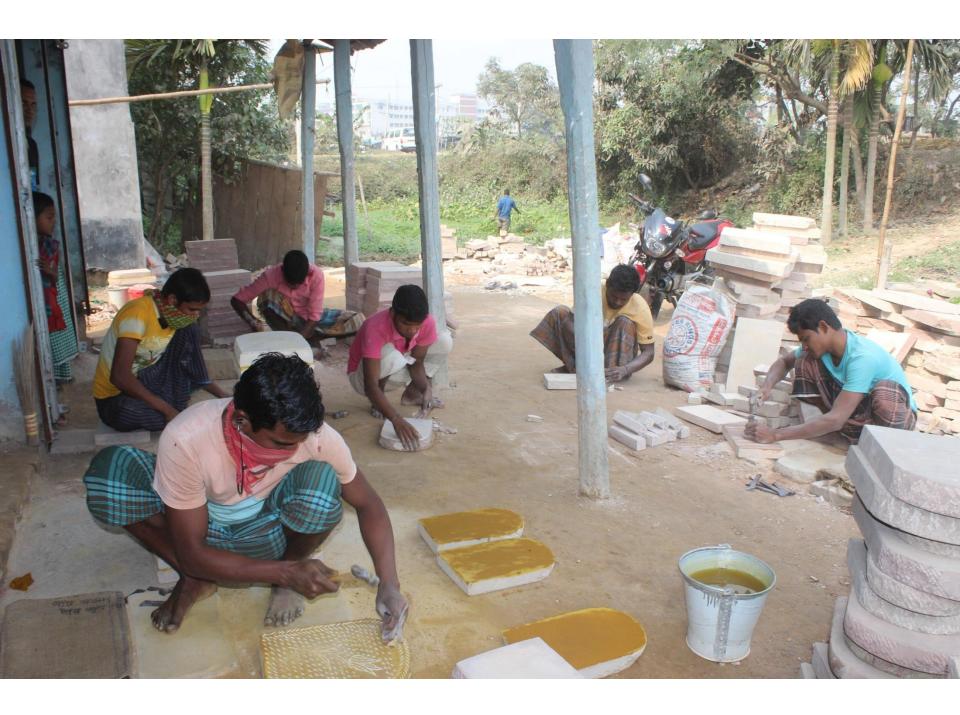

# Pictures

कड़ा ३३३६६८९

| Proposed Nobin Udyokta Business Info              |             |                                                                                                                                                                                                                                                                                                                                                        |  |
|---------------------------------------------------|-------------|--------------------------------------------------------------------------------------------------------------------------------------------------------------------------------------------------------------------------------------------------------------------------------------------------------------------------------------------------------|--|
| Business Name                                     | :           | SAWRAV ENTERPRISE                                                                                                                                                                                                                                                                                                                                      |  |
| Location                                          |             | Bi pass mor, Bason, Gazipur                                                                                                                                                                                                                                                                                                                            |  |
| Total Investment in BDT                           | :           | BDT 5,20,000/-                                                                                                                                                                                                                                                                                                                                         |  |
| Financing                                         | :           | Self BDT 3,20,000/- (from existing business) 62%                                                                                                                                                                                                                                                                                                       |  |
|                                                   | <u> </u>    | Required Investment BDT 2,00,000/- (as equity) 38%                                                                                                                                                                                                                                                                                                     |  |
| Present salary/drawings from business (estimates) | :           | BDT 5,000/-                                                                                                                                                                                                                                                                                                                                            |  |
| Proposed Salary                                   |             | BDT 5,000/-                                                                                                                                                                                                                                                                                                                                            |  |
| Size of shop                                      |             | 24 ft x 32 ft= 768 square ft                                                                                                                                                                                                                                                                                                                           |  |
| Security of the shop                              | $\boxed{:}$ | BDT 50,000/-                                                                                                                                                                                                                                                                                                                                           |  |
| Implementation                                    |             | <ul> <li>The business is planned to be scaled up by investment in existing goods like; Shil pata, billhook, cutter, Pan etc.</li> <li>Average 20% gain on sale.</li> <li>The business is operating by entrepreneur. Existing four employee.</li> <li>After getting equity fund two employee will be appointed.</li> <li>The shop is rented.</li> </ul> |  |