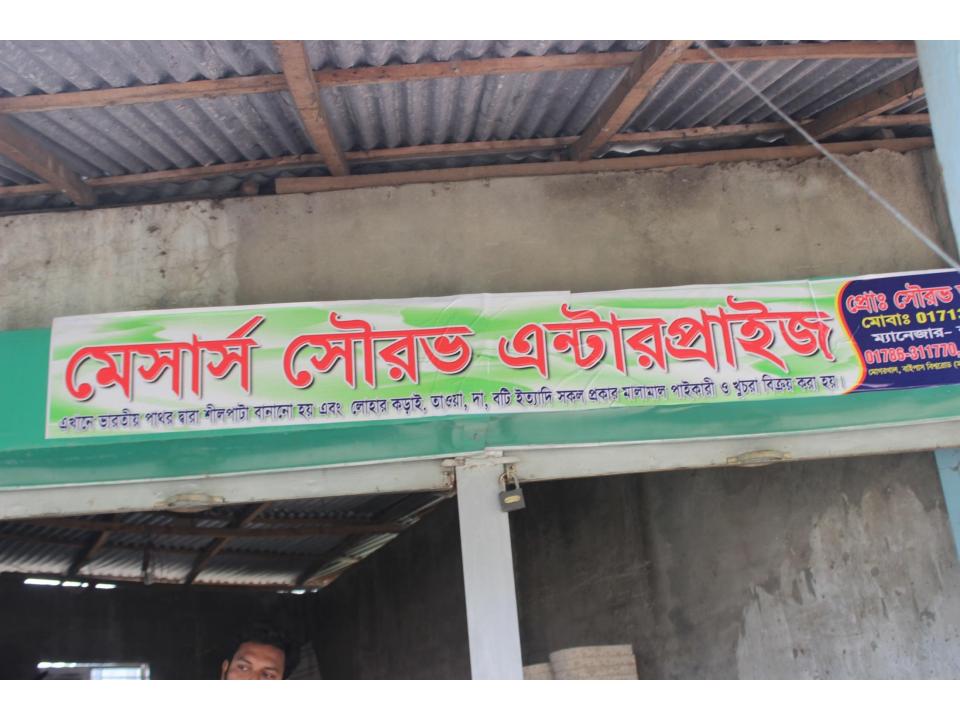

#### Proposed NU Business Name: **SAWRAV ENTERPRISE**

Project identification and prepared by: MD. Kajem Uddin, Bason Unit, Gazipur

Project verified by: MD. Rofiqul Islam

| Brief Bio of The Proposed Nobin Udyokta                                                                                                         |       |                                                                                                                                                                                             |  |
|-------------------------------------------------------------------------------------------------------------------------------------------------|-------|---------------------------------------------------------------------------------------------------------------------------------------------------------------------------------------------|--|
| Name                                                                                                                                            | :     | SAWRAV AHMED                                                                                                                                                                                |  |
| Age                                                                                                                                             | :     | 01-01-1988 (27 Years)                                                                                                                                                                       |  |
| Education, till to date                                                                                                                         | ••    | S.S.C                                                                                                                                                                                       |  |
| Marital status                                                                                                                                  | :     | Married                                                                                                                                                                                     |  |
| Children                                                                                                                                        | ••    | NIL                                                                                                                                                                                         |  |
| No. of siblings:                                                                                                                                | :     | 1 Borther & 1 Sister                                                                                                                                                                        |  |
| Address                                                                                                                                         | :     | Vill: Chandona, P.O: Chandona, P.S: Gazipur Sadar, Dist: Gazipur                                                                                                                            |  |
| Parent's and GB related Info (i) Who is GB member (ii) Mother's name (iii) Father's name (iv) GB member's info                                  |       | Mother Father  JAHANARA AKTER  BASHIR UDDIN AHMED  Branch: Bason Gazipur, Centre # 69(Female),  Member ID: 5923/3, Group No: 05  Member since: 15-04-1997 (18 Years)  First loan: BDT 6,000 |  |
| Further Information: (v) Who pays GB loan installment (vi) Mobile lady (vii) Grameen Education Loan (viii) Any other loan like GB, BRAC ASA etc | : : : | Existing Loan: BDT 20,000, Outstanding loan: BDT 18,240 Mother No No No                                                                                                                     |  |

| Proposed Nobin Udyokta Business Info              |             |                                                                                                                                                                                                                                                                                                                                                        |  |
|---------------------------------------------------|-------------|--------------------------------------------------------------------------------------------------------------------------------------------------------------------------------------------------------------------------------------------------------------------------------------------------------------------------------------------------------|--|
| Business Name                                     | :           | SAWRAV ENTERPRISE                                                                                                                                                                                                                                                                                                                                      |  |
| Location                                          |             | Bi pass mor, Bason, Gazipur                                                                                                                                                                                                                                                                                                                            |  |
| Total Investment in BDT                           | :           | BDT 5,20,000/-                                                                                                                                                                                                                                                                                                                                         |  |
| Financing                                         | :           | Self BDT 3,20,000/- (from existing business) 62%                                                                                                                                                                                                                                                                                                       |  |
|                                                   | <u> </u>    | Required Investment BDT 2,00,000/- (as equity) 38%                                                                                                                                                                                                                                                                                                     |  |
| Present salary/drawings from business (estimates) | :           | BDT 5,000/-                                                                                                                                                                                                                                                                                                                                            |  |
| Proposed Salary                                   |             | BDT 5,000/-                                                                                                                                                                                                                                                                                                                                            |  |
| Size of shop                                      |             | 24 ft x 32 ft= 768 square ft                                                                                                                                                                                                                                                                                                                           |  |
| Security of the shop                              | $\boxed{:}$ | BDT 50,000/-                                                                                                                                                                                                                                                                                                                                           |  |
| Implementation                                    |             | <ul> <li>The business is planned to be scaled up by investment in existing goods like; Shil pata, billhook, cutter, Pan etc.</li> <li>Average 20% gain on sale.</li> <li>The business is operating by entrepreneur. Existing four employee.</li> <li>After getting equity fund two employee will be appointed.</li> <li>The shop is rented.</li> </ul> |  |

# Pictures

कड़ा ३३३६६८९