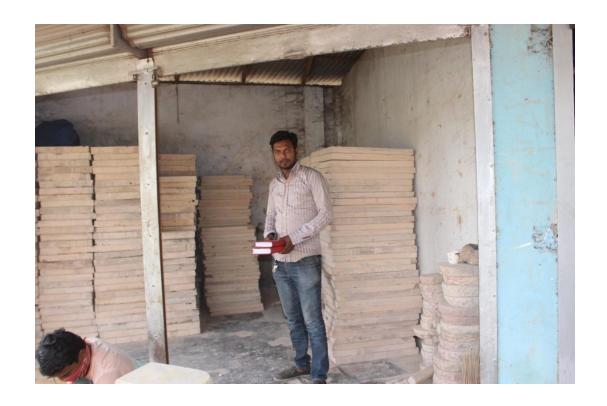

| Proposed Nobin Udyokta Business Info              |             |                                                                                                                                                                                                                                                                                                                                                        |  |
|---------------------------------------------------|-------------|--------------------------------------------------------------------------------------------------------------------------------------------------------------------------------------------------------------------------------------------------------------------------------------------------------------------------------------------------------|--|
| Business Name                                     | :           | SAWRAV ENTERPRISE                                                                                                                                                                                                                                                                                                                                      |  |
| Location                                          |             | Bi pass mor, Bason, Gazipur                                                                                                                                                                                                                                                                                                                            |  |
| Total Investment in BDT                           | :           | BDT 5,20,000/-                                                                                                                                                                                                                                                                                                                                         |  |
| Financing                                         | :           | Self BDT 3,20,000/- (from existing business) 62%                                                                                                                                                                                                                                                                                                       |  |
|                                                   | <u> </u>    | Required Investment BDT 2,00,000/- (as equity) 38%                                                                                                                                                                                                                                                                                                     |  |
| Present salary/drawings from business (estimates) | :           | BDT 5,000/-                                                                                                                                                                                                                                                                                                                                            |  |
| Proposed Salary                                   |             | BDT 5,000/-                                                                                                                                                                                                                                                                                                                                            |  |
| Size of shop                                      |             | 24 ft x 32 ft= 768 square ft                                                                                                                                                                                                                                                                                                                           |  |
| Security of the shop                              | $\boxed{:}$ | BDT 50,000/-                                                                                                                                                                                                                                                                                                                                           |  |
| Implementation                                    |             | <ul> <li>The business is planned to be scaled up by investment in existing goods like; Shil pata, billhook, cutter, Pan etc.</li> <li>Average 20% gain on sale.</li> <li>The business is operating by entrepreneur. Existing four employee.</li> <li>After getting equity fund two employee will be appointed.</li> <li>The shop is rented.</li> </ul> |  |

# Pictures

कड़ा ३३३६६८९