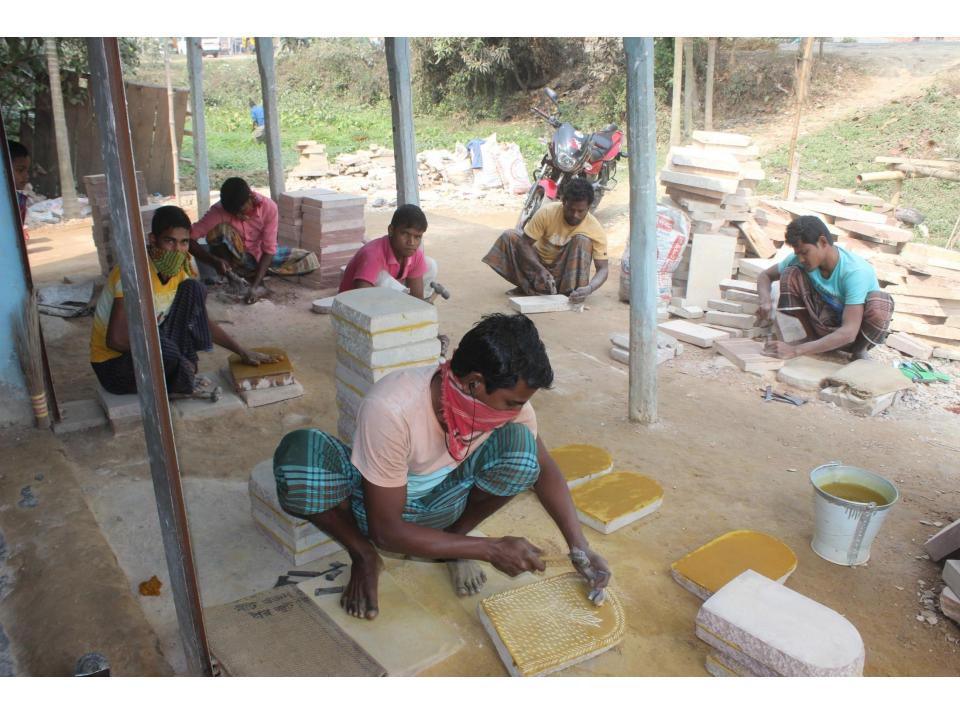

# Pictures

कड़ा ३३३६६८९

| Proposed Nobin Udyokta Business Info              |             |                                                                                                                                                                                                                                                                                                                                                        |  |
|---------------------------------------------------|-------------|--------------------------------------------------------------------------------------------------------------------------------------------------------------------------------------------------------------------------------------------------------------------------------------------------------------------------------------------------------|--|
| Business Name                                     | :           | SAWRAV ENTERPRISE                                                                                                                                                                                                                                                                                                                                      |  |
| Location                                          |             | Bi pass mor, Bason, Gazipur                                                                                                                                                                                                                                                                                                                            |  |
| Total Investment in BDT                           | :           | BDT 5,20,000/-                                                                                                                                                                                                                                                                                                                                         |  |
| Financing                                         | :           | Self BDT 3,20,000/- (from existing business) 62%                                                                                                                                                                                                                                                                                                       |  |
|                                                   | <u> </u>    | Required Investment BDT 2,00,000/- (as equity) 38%                                                                                                                                                                                                                                                                                                     |  |
| Present salary/drawings from business (estimates) | :           | BDT 5,000/-                                                                                                                                                                                                                                                                                                                                            |  |
| Proposed Salary                                   |             | BDT 5,000/-                                                                                                                                                                                                                                                                                                                                            |  |
| Size of shop                                      |             | 24 ft x 32 ft= 768 square ft                                                                                                                                                                                                                                                                                                                           |  |
| Security of the shop                              | $\boxed{:}$ | BDT 50,000/-                                                                                                                                                                                                                                                                                                                                           |  |
| Implementation                                    |             | <ul> <li>The business is planned to be scaled up by investment in existing goods like; Shil pata, billhook, cutter, Pan etc.</li> <li>Average 20% gain on sale.</li> <li>The business is operating by entrepreneur. Existing four employee.</li> <li>After getting equity fund two employee will be appointed.</li> <li>The shop is rented.</li> </ul> |  |