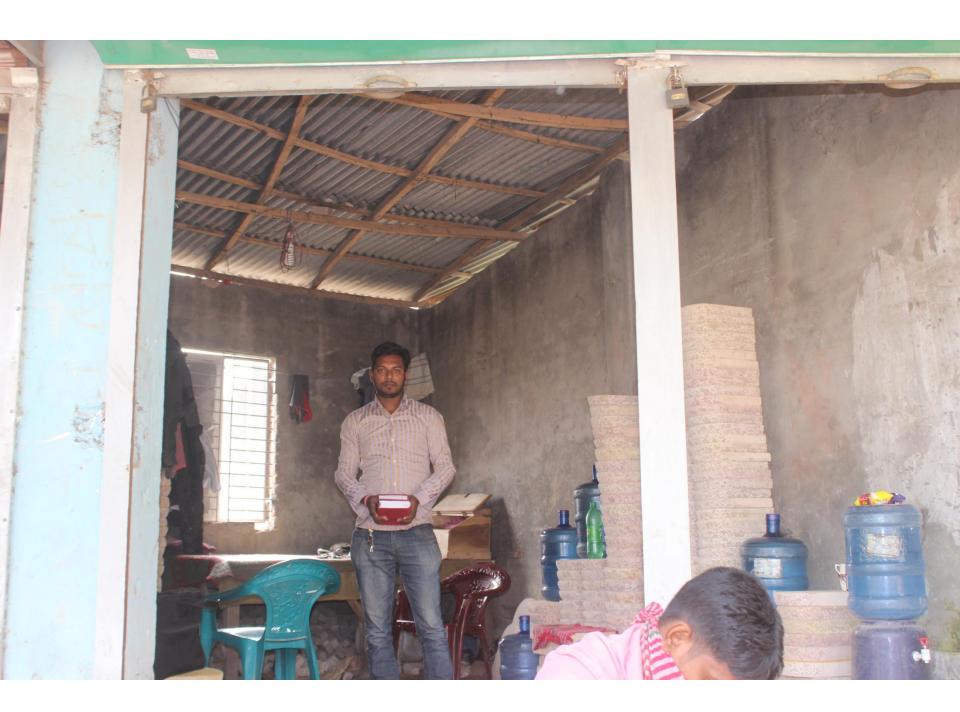

| Proposed Nobin Udyokta Business Info              |             |                                                                                                                                                                                                                                                                                                                                                        |  |
|---------------------------------------------------|-------------|--------------------------------------------------------------------------------------------------------------------------------------------------------------------------------------------------------------------------------------------------------------------------------------------------------------------------------------------------------|--|
| Business Name                                     | :           | SAWRAV ENTERPRISE                                                                                                                                                                                                                                                                                                                                      |  |
| Location                                          |             | Bi pass mor, Bason, Gazipur                                                                                                                                                                                                                                                                                                                            |  |
| Total Investment in BDT                           | :           | BDT 5,20,000/-                                                                                                                                                                                                                                                                                                                                         |  |
| Financing                                         | :           | Self BDT 3,20,000/- (from existing business) 62%                                                                                                                                                                                                                                                                                                       |  |
|                                                   | <u> </u>    | Required Investment BDT 2,00,000/- (as equity) 38%                                                                                                                                                                                                                                                                                                     |  |
| Present salary/drawings from business (estimates) | :           | BDT 5,000/-                                                                                                                                                                                                                                                                                                                                            |  |
| Proposed Salary                                   |             | BDT 5,000/-                                                                                                                                                                                                                                                                                                                                            |  |
| Size of shop                                      |             | 24 ft x 32 ft= 768 square ft                                                                                                                                                                                                                                                                                                                           |  |
| Security of the shop                              | $\boxed{:}$ | BDT 50,000/-                                                                                                                                                                                                                                                                                                                                           |  |
| Implementation                                    |             | <ul> <li>The business is planned to be scaled up by investment in existing goods like; Shil pata, billhook, cutter, Pan etc.</li> <li>Average 20% gain on sale.</li> <li>The business is operating by entrepreneur. Existing four employee.</li> <li>After getting equity fund two employee will be appointed.</li> <li>The shop is rented.</li> </ul> |  |

# Pictures

कड़ा ३३३६६८९