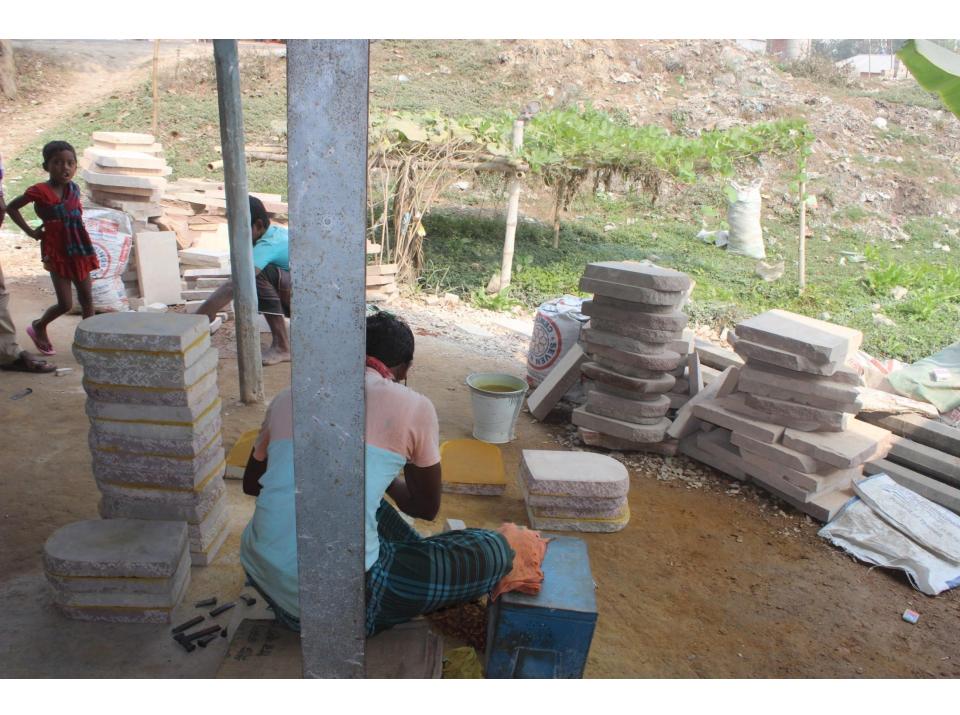

# Pictures

कड़ा ३३३६६८९

| Proposed Nobin Udyokta Business Info              |             |                                                                                                                                                                                                                                                                                                                                                        |  |
|---------------------------------------------------|-------------|--------------------------------------------------------------------------------------------------------------------------------------------------------------------------------------------------------------------------------------------------------------------------------------------------------------------------------------------------------|--|
| Business Name                                     | :           | SAWRAV ENTERPRISE                                                                                                                                                                                                                                                                                                                                      |  |
| Location                                          |             | Bi pass mor, Bason, Gazipur                                                                                                                                                                                                                                                                                                                            |  |
| Total Investment in BDT                           | :           | BDT 5,20,000/-                                                                                                                                                                                                                                                                                                                                         |  |
| Financing                                         | :           | Self BDT 3,20,000/- (from existing business) 62%                                                                                                                                                                                                                                                                                                       |  |
|                                                   | <u> </u>    | Required Investment BDT 2,00,000/- (as equity) 38%                                                                                                                                                                                                                                                                                                     |  |
| Present salary/drawings from business (estimates) | :           | BDT 5,000/-                                                                                                                                                                                                                                                                                                                                            |  |
| Proposed Salary                                   |             | BDT 5,000/-                                                                                                                                                                                                                                                                                                                                            |  |
| Size of shop                                      |             | 24 ft x 32 ft= 768 square ft                                                                                                                                                                                                                                                                                                                           |  |
| Security of the shop                              | $\boxed{:}$ | BDT 50,000/-                                                                                                                                                                                                                                                                                                                                           |  |
| Implementation                                    |             | <ul> <li>The business is planned to be scaled up by investment in existing goods like; Shil pata, billhook, cutter, Pan etc.</li> <li>Average 20% gain on sale.</li> <li>The business is operating by entrepreneur. Existing four employee.</li> <li>After getting equity fund two employee will be appointed.</li> <li>The shop is rented.</li> </ul> |  |