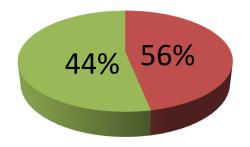

| Proposed Nobin Udyokta Business Info              |   |                                                                                                                                                                                                                                                                                                                                                                                                                                                                      |  |  |
|---------------------------------------------------|---|----------------------------------------------------------------------------------------------------------------------------------------------------------------------------------------------------------------------------------------------------------------------------------------------------------------------------------------------------------------------------------------------------------------------------------------------------------------------|--|--|
| Business Name                                     | : | UZZAL STORE                                                                                                                                                                                                                                                                                                                                                                                                                                                          |  |  |
| Location                                          | : | Front Of GB, Ghatail, Tangail.                                                                                                                                                                                                                                                                                                                                                                                                                                       |  |  |
| Total Investment in BDT                           | : | BDT 115,000                                                                                                                                                                                                                                                                                                                                                                                                                                                          |  |  |
| Financing                                         | : | Self BDT 35,000(from existing business) 44% Required Investment BDT 80,000(as equity) 56%                                                                                                                                                                                                                                                                                                                                                                            |  |  |
| Present salary/drawings from business (estimates) | : | BDT 5,000 Taka.                                                                                                                                                                                                                                                                                                                                                                                                                                                      |  |  |
| Proposed Salary                                   | : | BDT 5,000 Taka.                                                                                                                                                                                                                                                                                                                                                                                                                                                      |  |  |
| Size of shop                                      | : | 13 ft x 13 ft= 169 Square ft                                                                                                                                                                                                                                                                                                                                                                                                                                         |  |  |
| Security of the shop                              | : | BDT 70,000 Taka.                                                                                                                                                                                                                                                                                                                                                                                                                                                     |  |  |
| Implementation                                    | • | <ul> <li>The business is planned to be scaled up by investment in existing goods like; Parashut, Noodles, Soyabin oil, Salt, Soap, Cosmetics, Soft Drinks, Coil, Biscuit, Chanachur, Ice-cream, Tea And Caram Board, Etc.</li> <li>Average 15% gain on sale.</li> <li>The business is operating by entrepreneur. Existing No Employee.</li> <li>The shop is rented.</li> <li>Collects goods from Ghatail Bazar.</li> <li>Agreed grace period is 3 months.</li> </ul> |  |  |