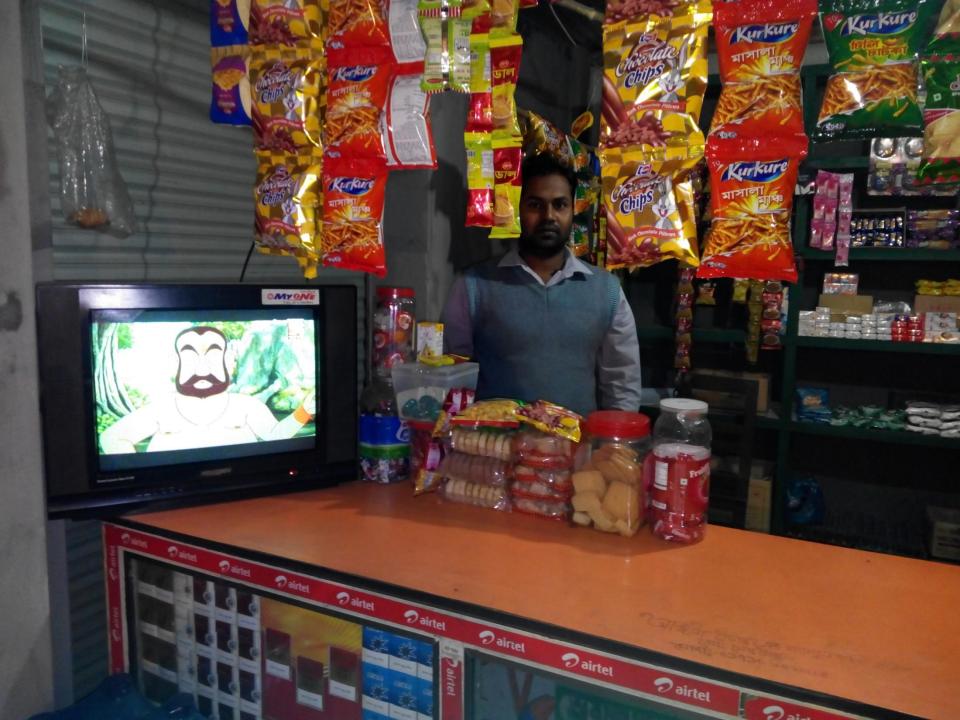

| Proposed Nobin Udyokta Business Info              |   |                                                                                                                                                                                                                                                                                                                                                                                                                                                                      |  |  |
|---------------------------------------------------|---|----------------------------------------------------------------------------------------------------------------------------------------------------------------------------------------------------------------------------------------------------------------------------------------------------------------------------------------------------------------------------------------------------------------------------------------------------------------------|--|--|
| Business Name                                     | : | UZZAL STORE                                                                                                                                                                                                                                                                                                                                                                                                                                                          |  |  |
| Location                                          | : | Front Of GB, Ghatail, Tangail.                                                                                                                                                                                                                                                                                                                                                                                                                                       |  |  |
| Total Investment in BDT                           | : | BDT 115,000                                                                                                                                                                                                                                                                                                                                                                                                                                                          |  |  |
| Financing                                         | : | Self BDT 35,000(from existing business) 44% Required Investment BDT 80,000(as equity) 56%                                                                                                                                                                                                                                                                                                                                                                            |  |  |
| Present salary/drawings from business (estimates) | : | BDT 5,000 Taka.                                                                                                                                                                                                                                                                                                                                                                                                                                                      |  |  |
| Proposed Salary                                   | : | BDT 5,000 Taka.                                                                                                                                                                                                                                                                                                                                                                                                                                                      |  |  |
| Size of shop                                      | : | 13 ft x 13 ft= 169 Square ft                                                                                                                                                                                                                                                                                                                                                                                                                                         |  |  |
| Security of the shop                              | : | BDT 70,000 Taka.                                                                                                                                                                                                                                                                                                                                                                                                                                                     |  |  |
| Implementation                                    | • | <ul> <li>The business is planned to be scaled up by investment in existing goods like; Parashut, Noodles, Soyabin oil, Salt, Soap, Cosmetics, Soft Drinks, Coil, Biscuit, Chanachur, Ice-cream, Tea And Caram Board, Etc.</li> <li>Average 15% gain on sale.</li> <li>The business is operating by entrepreneur. Existing No Employee.</li> <li>The shop is rented.</li> <li>Collects goods from Ghatail Bazar.</li> <li>Agreed grace period is 3 months.</li> </ul> |  |  |

### **Existing Business (BDT)**

| Particular                                                  | Daily | Monthly | Yearly  |
|-------------------------------------------------------------|-------|---------|---------|
| Revenue (sales)                                             |       |         |         |
| Parashut, Noodles, Soyabin oil, Salt, Soap, Cosmetics, Soft |       |         |         |
| Drinks, Coil, Biscuit, Chanachur, Ice-cream                 | 2,000 | 60,000  | 720,000 |
| Теа                                                         | 100   | 3,000   | 36,000  |
| Caram Board                                                 | 100   | 3,000   | 36,000  |
| Total Sales (A)                                             | 2,200 | 66,000  | 792,000 |
| Less. Variable Expense                                      |       |         |         |
| Parashut, Noodles, Soyabin oil, Salt, Soap, Cosmetics, Soft |       |         |         |
| Drinks, Coil, Biscuit, Chanachur, Ice-cream ,Etc            | 1,700 | 51,000  | 612,000 |
| Total variable Expense (B)                                  | 1,700 | 51,000  | 612,000 |
| Contribution Margin (CM) [C=(A-B)                           | 500   | 15,000  | 180,000 |
| Less. Fixed Expense                                         |       |         |         |
| Rent                                                        |       | 2,000   | 24,000  |
| Electricity Bill                                            |       | 500     | 6,000   |
| Mobile Bill                                                 |       | 300     | 3,600   |
| Transportation                                              |       | 500     | 6,000   |
| Salary (self)                                               |       | 5,000   | 60,000  |
| Entertainment                                               |       | 200     | 2,400   |
| Gurd                                                        |       | 100     | 1,200   |
| Total fixed Cost (D)                                        |       | 8,600   | 103,200 |
| Net Profit (E) [C-D)                                        |       | 6,400   | 76,800  |