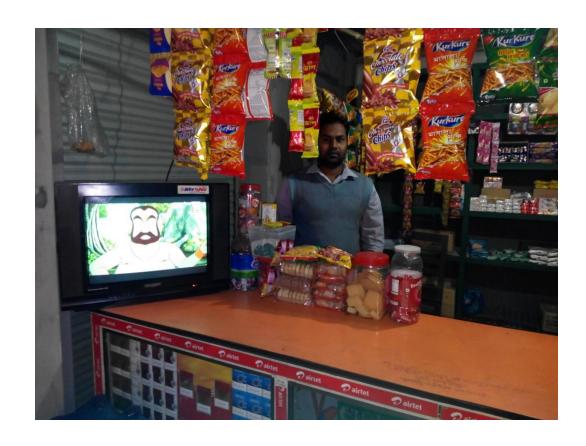

| Proposed Nobin Udyokta Business Info              |   |                                                                                                                                                                                                                                                                                                                                                                                                                                                                      |  |  |
|---------------------------------------------------|---|----------------------------------------------------------------------------------------------------------------------------------------------------------------------------------------------------------------------------------------------------------------------------------------------------------------------------------------------------------------------------------------------------------------------------------------------------------------------|--|--|
| Business Name                                     | : | UZZAL STORE                                                                                                                                                                                                                                                                                                                                                                                                                                                          |  |  |
| Location                                          | : | Front Of GB, Ghatail, Tangail.                                                                                                                                                                                                                                                                                                                                                                                                                                       |  |  |
| Total Investment in BDT                           | : | BDT 115,000                                                                                                                                                                                                                                                                                                                                                                                                                                                          |  |  |
| Financing                                         | : | Self BDT 35,000(from existing business) 44% Required Investment BDT 80,000(as equity) 56%                                                                                                                                                                                                                                                                                                                                                                            |  |  |
| Present salary/drawings from business (estimates) | : | BDT 5,000 Taka.                                                                                                                                                                                                                                                                                                                                                                                                                                                      |  |  |
| Proposed Salary                                   | : | BDT 5,000 Taka.                                                                                                                                                                                                                                                                                                                                                                                                                                                      |  |  |
| Size of shop                                      | : | 13 ft x 13 ft= 169 Square ft                                                                                                                                                                                                                                                                                                                                                                                                                                         |  |  |
| Security of the shop                              | : | BDT 70,000 Taka.                                                                                                                                                                                                                                                                                                                                                                                                                                                     |  |  |
| Implementation                                    | • | <ul> <li>The business is planned to be scaled up by investment in existing goods like; Parashut, Noodles, Soyabin oil, Salt, Soap, Cosmetics, Soft Drinks, Coil, Biscuit, Chanachur, Ice-cream, Tea And Caram Board, Etc.</li> <li>Average 15% gain on sale.</li> <li>The business is operating by entrepreneur. Existing No Employee.</li> <li>The shop is rented.</li> <li>Collects goods from Ghatail Bazar.</li> <li>Agreed grace period is 3 months.</li> </ul> |  |  |