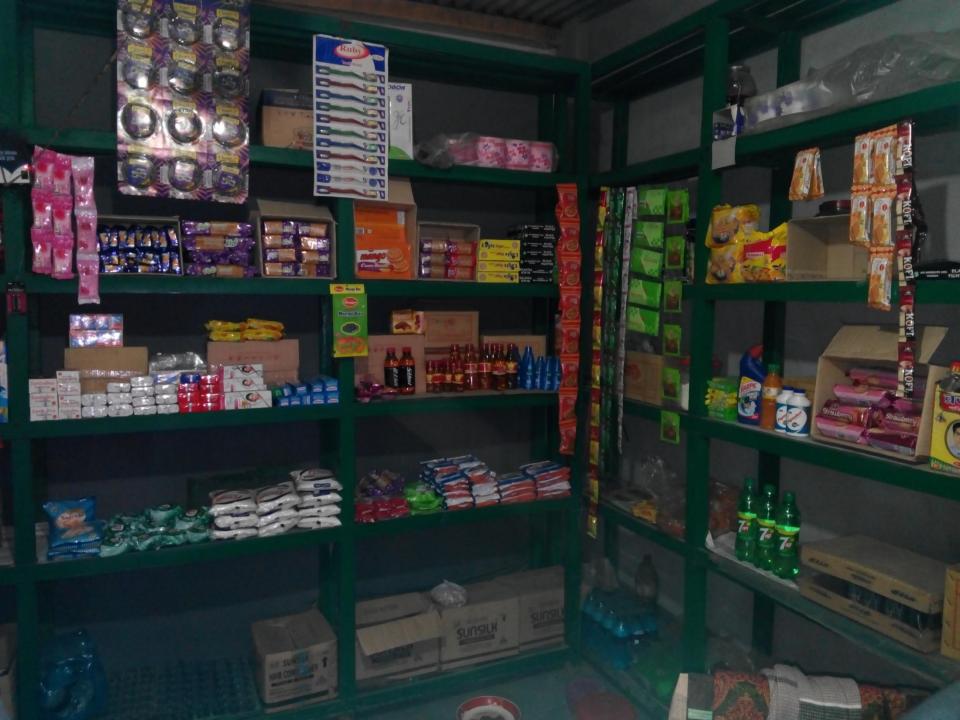

| Proposed Nobin Udyokta Business Info              |   |                                                                                                                                                                                                                                                                                                                                                                                                                                                                      |  |  |
|---------------------------------------------------|---|----------------------------------------------------------------------------------------------------------------------------------------------------------------------------------------------------------------------------------------------------------------------------------------------------------------------------------------------------------------------------------------------------------------------------------------------------------------------|--|--|
| Business Name                                     | : | UZZAL STORE                                                                                                                                                                                                                                                                                                                                                                                                                                                          |  |  |
| Location                                          | : | Front Of GB, Ghatail, Tangail.                                                                                                                                                                                                                                                                                                                                                                                                                                       |  |  |
| Total Investment in BDT                           | : | BDT 115,000                                                                                                                                                                                                                                                                                                                                                                                                                                                          |  |  |
| Financing                                         | : | Self BDT 35,000(from existing business) 44% Required Investment BDT 80,000(as equity) 56%                                                                                                                                                                                                                                                                                                                                                                            |  |  |
| Present salary/drawings from business (estimates) | : | BDT 5,000 Taka.                                                                                                                                                                                                                                                                                                                                                                                                                                                      |  |  |
| Proposed Salary                                   | : | BDT 5,000 Taka.                                                                                                                                                                                                                                                                                                                                                                                                                                                      |  |  |
| Size of shop                                      | : | 13 ft x 13 ft= 169 Square ft                                                                                                                                                                                                                                                                                                                                                                                                                                         |  |  |
| Security of the shop                              | : | BDT 70,000 Taka.                                                                                                                                                                                                                                                                                                                                                                                                                                                     |  |  |
| Implementation                                    | • | <ul> <li>The business is planned to be scaled up by investment in existing goods like; Parashut, Noodles, Soyabin oil, Salt, Soap, Cosmetics, Soft Drinks, Coil, Biscuit, Chanachur, Ice-cream, Tea And Caram Board, Etc.</li> <li>Average 15% gain on sale.</li> <li>The business is operating by entrepreneur. Existing No Employee.</li> <li>The shop is rented.</li> <li>Collects goods from Ghatail Bazar.</li> <li>Agreed grace period is 3 months.</li> </ul> |  |  |