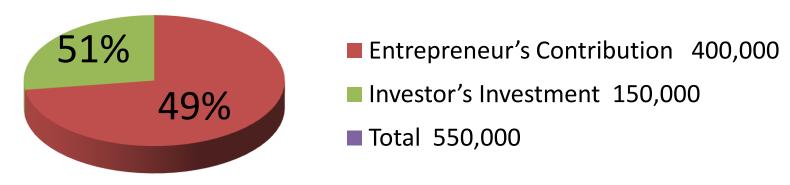

#### **Source of Finance**

| Financial Projection (BDT)        |       |         |           |           |  |
|-----------------------------------|-------|---------|-----------|-----------|--|
| Particular                        | Daily | Monthly | 1st Year  | 2nd Year  |  |
| Revenue (sales)                   |       |         |           |           |  |
| Wood and Furniture Item           |       | 155,000 | 18,60,000 | 19,53,000 |  |
| Total Sales (A)                   |       | 155,000 | 18,60,000 | 19,53,000 |  |
| Less. Variable Expense            |       |         |           |           |  |
| Wood and Furniture Item           |       | 108,500 | 1,302,000 | 1,367,100 |  |
| Total variable Expense (B)        |       | 108,500 | 1,302,000 | 1,367,100 |  |
| Contribution Margin (CM) [C=(A-B) |       | 46,500  | 558,000   | 585,900   |  |
| Less. Fixed Expense               |       |         |           |           |  |
| Electricity Bill                  |       | 300     | 3,600     | 4,000     |  |
| Mobile Bill                       |       | 250     | 3,000     | 3,000     |  |
| Salary (self)                     |       | 5,000   | 60,000    | 60,000    |  |
| Transportation                    |       | 10,000  | 120,000   | 123,000   |  |
| Entertanment                      |       | 150     | 1,800     | 1,800     |  |
| Salary (staff)                    |       | 16,000  | 192,000   | 192,000   |  |
| Rant                              |       | 1,100   | 13200     | 13200     |  |
| Non Cash Item                     |       |         |           |           |  |
| Depreciation                      |       |         |           |           |  |
| Total Fixed Cost                  |       | 32,800  | 3,93,600  | 397,000   |  |
| Net Profit (E) [C-D)              |       | 13,700  | 164,400   | 188,900   |  |
| Investment Payback                |       |         | 60,000    | 60,000    |  |