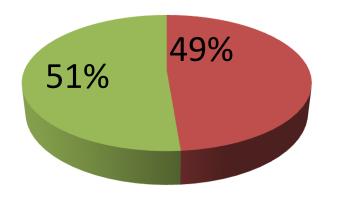

| Proposed Nobin Udyokta Business Info                 |   |                                                                                                                                                                                                                                                                                                                                                                                                                                                               |  |
|------------------------------------------------------|---|---------------------------------------------------------------------------------------------------------------------------------------------------------------------------------------------------------------------------------------------------------------------------------------------------------------------------------------------------------------------------------------------------------------------------------------------------------------|--|
| Business Name                                        | : | SAMANTA STORE                                                                                                                                                                                                                                                                                                                                                                                                                                                 |  |
| Location                                             | : | Gorai, Najirpara, Mirzapur, Tangail                                                                                                                                                                                                                                                                                                                                                                                                                           |  |
| Total Investment in BDT                              | : | BDT 1,56,000/-                                                                                                                                                                                                                                                                                                                                                                                                                                                |  |
| Financing                                            | : | Self BDT 76,000/- (from existing business) 49%<br>Required Investment BDT 80,000/- (as equity) 51%                                                                                                                                                                                                                                                                                                                                                            |  |
| Present salary/drawings<br>from business (estimates) | : | BDT 5,000                                                                                                                                                                                                                                                                                                                                                                                                                                                     |  |
| Proposed Salary                                      | : | BDT 5,000                                                                                                                                                                                                                                                                                                                                                                                                                                                     |  |
| Size of shop                                         | : | 15 ft x 12 ft= 180 square ft                                                                                                                                                                                                                                                                                                                                                                                                                                  |  |
| Security of the shop                                 | : | -                                                                                                                                                                                                                                                                                                                                                                                                                                                             |  |
| Implementation                                       | : | <ul> <li>The business is planned to be scaled up by investment in existing goods like; Rice, Pulse, Soap, Soft drinks, Cosmetics etc.</li> <li>Average 15% gain on sales.</li> <li>The business is operating by entrepreneur. Existing no employee.</li> <li>After getting equity fund one employee will be appointed.</li> <li>Entrepreneur is owner of the shop.</li> <li>Collects goods from Company.</li> <li>Agreed grace period is 3 months.</li> </ul> |  |