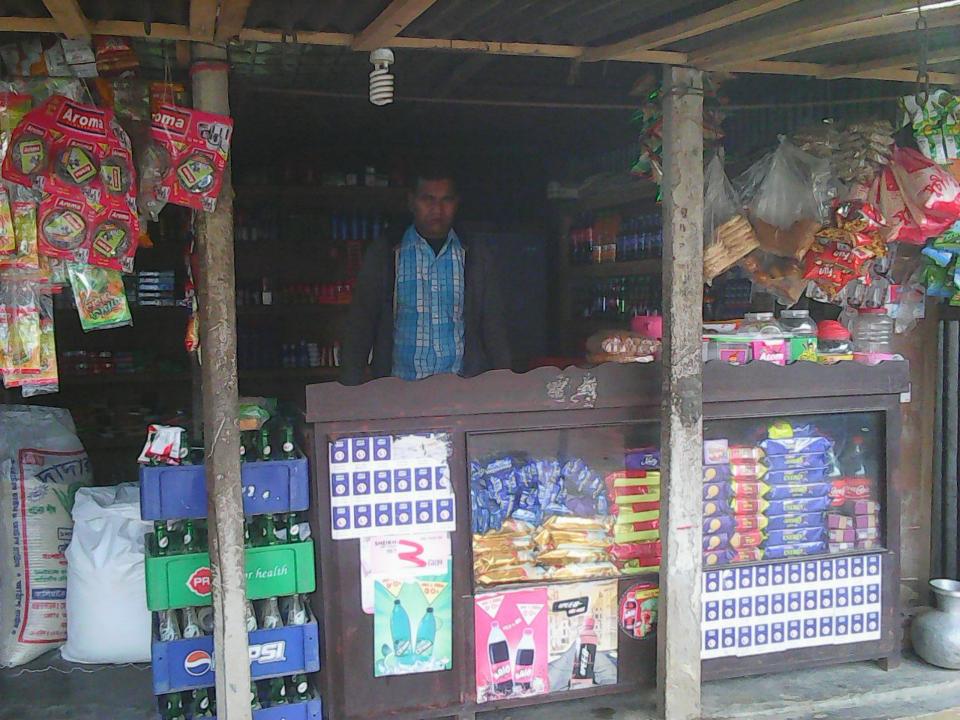

| Proposed Nobin Udyokta Business Info                 |   |                                                                                                                                                                                                                                                                                                                                                                                                                                                               |  |
|------------------------------------------------------|---|---------------------------------------------------------------------------------------------------------------------------------------------------------------------------------------------------------------------------------------------------------------------------------------------------------------------------------------------------------------------------------------------------------------------------------------------------------------|--|
| Business Name                                        | : | SAMANTA STORE                                                                                                                                                                                                                                                                                                                                                                                                                                                 |  |
| Location                                             | : | Gorai, Najirpara, Mirzapur, Tangail                                                                                                                                                                                                                                                                                                                                                                                                                           |  |
| Total Investment in BDT                              | : | BDT 1,56,000/-                                                                                                                                                                                                                                                                                                                                                                                                                                                |  |
| Financing                                            | : | Self BDT 76,000/- (from existing business) 49%<br>Required Investment BDT 80,000/- (as equity) 51%                                                                                                                                                                                                                                                                                                                                                            |  |
| Present salary/drawings<br>from business (estimates) | : | BDT 5,000                                                                                                                                                                                                                                                                                                                                                                                                                                                     |  |
| Proposed Salary                                      | : | BDT 5,000                                                                                                                                                                                                                                                                                                                                                                                                                                                     |  |
| Size of shop                                         | : | 15 ft x 12 ft= 180 square ft                                                                                                                                                                                                                                                                                                                                                                                                                                  |  |
| Security of the shop                                 | : | -                                                                                                                                                                                                                                                                                                                                                                                                                                                             |  |
| Implementation                                       | : | <ul> <li>The business is planned to be scaled up by investment in existing goods like; Rice, Pulse, Soap, Soft drinks, Cosmetics etc.</li> <li>Average 15% gain on sales.</li> <li>The business is operating by entrepreneur. Existing no employee.</li> <li>After getting equity fund one employee will be appointed.</li> <li>Entrepreneur is owner of the shop.</li> <li>Collects goods from Company.</li> <li>Agreed grace period is 3 months.</li> </ul> |  |

# **FAMILY PICTURE**