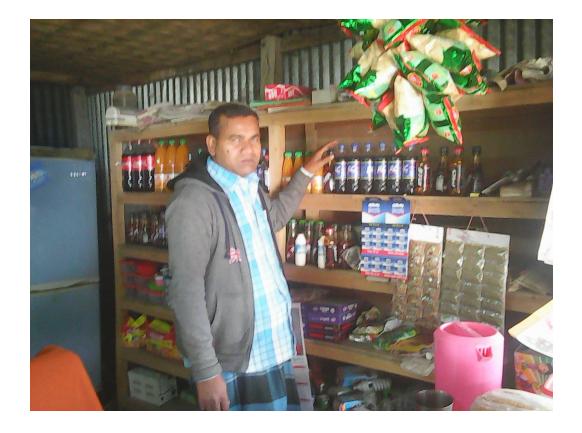

#### Proposed NU Business Name: SAMANTA STORE



Project identification and prepared by:Md. Abadot Hossain Sarkar Jamurki Unit, Tangail

Project verified by: MD. Mizanur Rahaman Patoyari



Grameen Shakti Samajik Byabosha Ltd.

| Brief Bio of The Proposed Nobin Udyokta                                                                                                                        |    |                                                                                                                                                                                                |  |  |
|----------------------------------------------------------------------------------------------------------------------------------------------------------------|----|-------------------------------------------------------------------------------------