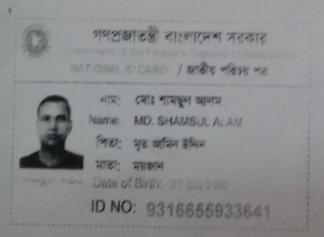

| Brief Bio of The Proposed Nobin Udyokta                                                                                                                        |    |                                                                                                                                                                                                |  |  |
|----------------------------------------------------------------------------------------------------------------------------------------------------------------|----|------------------------------------------------------------------------------------------------------------------------------------------------------------------------------------------------|--|--|
| Name                                                                                                                                                           | :  | MD. SHAMSUL ALAM                                                                                                                                                                               |  |  |
| Age                                                                                                                                                            | :  | 27-12-1980 (35 Years)                                                                                                                                                                          |  |  |
| Education, till to date                                                                                                                                        | :  | Class Eight                                                                                                                                                                                    |  |  |
| Marital status                                                                                                                                                 |    | Married                                                                                                                                                                                        |  |  |
| Children                                                                                                                                                       | :  | 1 son, 1 Daughter.                                                                                                                                                                             |  |  |
| No. of siblings:                                                                                                                                               |    | 3 Brothers, 6 Sisters.                                                                                                                                                                         |  |  |
| Address                                                                                                                                                        |    | Vill: Gorai ,Najirpara, P.O: Gorai, P.S: Mirzapur, Dist: Tangail.                                                                                                                              |  |  |
| Parent's and GB related Info<br>(i) Who is GB member<br>(ii) Mother's name<br>(iii) Father's name<br>(iv) GB member's info                                     | :: | Mother Father MOYJAN<br>LATE, AMIN UDDIN<br>Branch: Gorai, Mirzapur, Centre # 24 (Female),<br>Member ID: 3161, Group No: 06<br>Member since: 29-01-1991 (19 Years)<br>First Ioan: BDT 2,500 /- |  |  |
| Further Information:<br>(v) Who pays GB loan installment<br>(vi) Mobile lady<br>(vii) Grameen Education Loan<br>(viii) Any other loan like GB,<br>BRAC ASA etc |    | Outstanding loan: Nil<br>Father<br>No<br>No<br>No                                                                                                                                              |  |  |