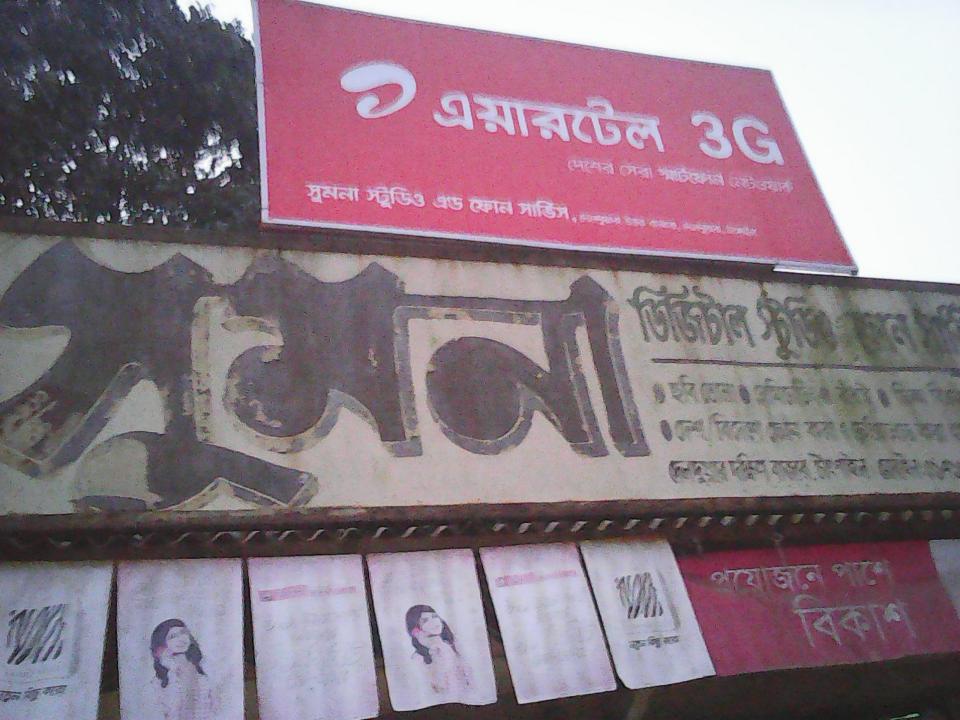

| Proposed Nobin Udyokta Business Info                 |   |                                                                                                                                                                                                                                                                                                                                                                                                                                                                        |  |  |
|------------------------------------------------------|---|------------------------------------------------------------------------------------------------------------------------------------------------------------------------------------------------------------------------------------------------------------------------------------------------------------------------------------------------------------------------------------------------------------------------------------------------------------------------|--|--|
| Business Name                                        | : | SUMONA STUDIO                                                                                                                                                                                                                                                                                                                                                                                                                                                          |  |  |
| Location                                             | : | Delduar Bazar, Delduar, Tangail.                                                                                                                                                                                                                                                                                                                                                                                                                                       |  |  |
| Total Investment in BDT                              | : | BDT 1,95,000/-                                                                                                                                                                                                                                                                                                                                                                                                                                                         |  |  |
| Financing                                            | : | Self BDT 1,25,000/- (from existing business) 64%<br>Required Investment BDT 70,000/- (as equity) 36%                                                                                                                                                                                                                                                                                                                                                                   |  |  |
| Present salary/drawings<br>from business (estimates) | : | BDT 5,000                                                                                                                                                                                                                                                                                                                                                                                                                                                              |  |  |
| Proposed Salary                                      | : | BDT 5,000                                                                                                                                                                                                                                                                                                                                                                                                                                                              |  |  |
| Size of shop                                         | : | 16ft x 8 ft= 128 square ft                                                                                                                                                                                                                                                                                                                                                                                                                                             |  |  |
| Security of the shop                                 | : | Nill                                                                                                                                                                                                                                                                                                                                                                                                                                                                   |  |  |
| Implementation                                       | : | <ul> <li>The business is planned to be scaled up by investment in existing goods like; Bkash, Dutch Bangla, Flaxiload, Photo shut etc.</li> <li>Average Studio 50% gain on sales.</li> <li>The business is operating by entrepreneur. Existing no employee.</li> <li>After getting equity fund one employee will be appointed.</li> <li>Entrepreneur is owner of the shop.</li> <li>Collects goods from Tangail .</li> <li>Agreed grace period is 3 months.</li> </ul> |  |  |