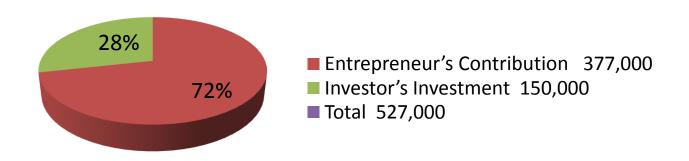

| Investment Breakdown                         |          |          |                |  |  |  |  |
|----------------------------------------------|----------|----------|----------------|--|--|--|--|
| Particulars                                  | Existing | Proposed | Proposed Total |  |  |  |  |
| Rice (20 x 1,500)                            | 30,000   | 15,000   | 2,00,000       |  |  |  |  |
| Sugar (10 x 2300)                            | 23,000   |          | 4,00,000       |  |  |  |  |
| Soyabin Oil ( 5 Dram x 14700)                | 73,500   |          | 73,500         |  |  |  |  |
| Cosmetics                                    | 30,000   | 30,000   | 60,000         |  |  |  |  |
| Flour (5 x1200)                              | 6,000    | 6,000    | 12,000         |  |  |  |  |
| Silver (200 kg x290)                         | 58,000   | 58,000   | 1,16,000       |  |  |  |  |
| Gift Set (200 set x150)                      | 30,000   |          | 30,000         |  |  |  |  |
| Glass Set (50 set x 180)                     | 9,000    |          | 9,000          |  |  |  |  |
| Basket (25 x400)                             | 10,000   |          | 10,000         |  |  |  |  |
| Washing Powder, Tooth Past, Noodle, Salt etc | 1,08,000 | 41,000   | 1,49,000       |  |  |  |  |
| Total                                        | 3,77,000 | 1,50,000 | 5,27,000       |  |  |  |  |