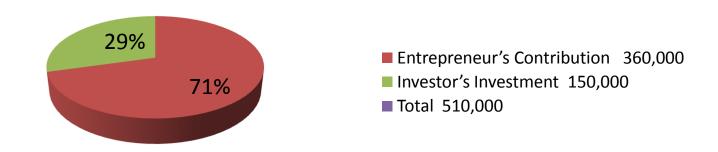

| Proposed Nobin Udyokta Business Info              |   |                                                                                                                                                                                                                                                                                                                                                                                                                                               |  |  |
|---------------------------------------------------|---|-----------------------------------------------------------------------------------------------------------------------------------------------------------------------------------------------------------------------------------------------------------------------------------------------------------------------------------------------------------------------------------------------------------------------------------------------|--|--|
| Business Name                                     | : | ARJU STORE                                                                                                                                                                                                                                                                                                                                                                                                                                    |  |  |
| Location                                          | : | Pakulla Bazzar, Mirzapur, Tangail.                                                                                                                                                                                                                                                                                                                                                                                                            |  |  |
| Total Investment in BDT                           | : | BDT 5,10,000/-                                                                                                                                                                                                                                                                                                                                                                                                                                |  |  |
| Financing                                         | : | Self BDT 3,60,000/- (from existing business) 71% Required Investment BDT 1,50,000/- (as equity) 29%                                                                                                                                                                                                                                                                                                                                           |  |  |
| Present salary/drawings from business (estimates) | : | BDT 5,000                                                                                                                                                                                                                                                                                                                                                                                                                                     |  |  |
| Proposed Salary                                   | : | BDT 5,000                                                                                                                                                                                                                                                                                                                                                                                                                                     |  |  |
| Size of shop                                      | : | 35ft x 10 ft= 350 square ft                                                                                                                                                                                                                                                                                                                                                                                                                   |  |  |
| Security of the shop                              | : | Nill                                                                                                                                                                                                                                                                                                                                                                                                                                          |  |  |
| Implementation                                    | : | <ul> <li>The business is planned to be scaled up by investment in existing goods like; Rice, Pulse, Soap, Sugar, Egg, Cosmetics etc.</li> <li>Average 15% gain on sales.</li> <li>The business is operating by entrepreneur. Existing 1 employee.</li> <li>After getting equity fund one employee will be appointed.</li> <li>The shop is Rented.</li> <li>Collects goods from Tangail .</li> <li>Agreed grace period is 3 months.</li> </ul> |  |  |